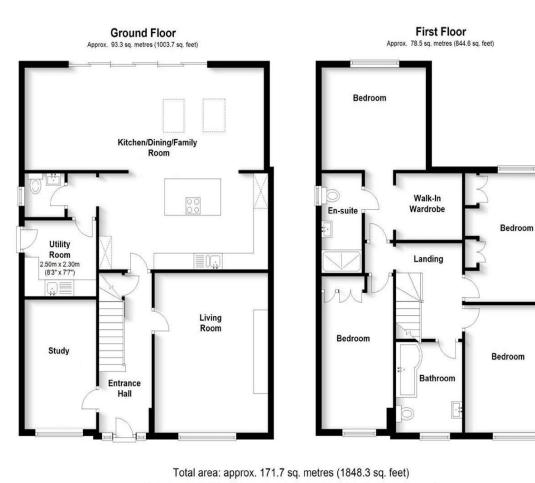

## Ground Floor

Entrance Hall

Living Room

|5'|| × |3'0

Open Plan Living Area

Kitchen – 19'4 × 10'4

Family/Dining Area – 27'4 × 11'1

## Study

12'10 × 8'5

Utility Room

 $8'2 \times 7'6$ 

|   | First Floor                                           |
|---|-------------------------------------------------------|
|   | Bedroom One                                           |
|   | '   ×  0'2                                            |
|   | En-Suite Shower Room                                  |
|   | 9'   × 4'7                                            |
|   | Dressing Room                                         |
| ' | ' 0 × 6'7                                             |
|   | Bedroom Two                                           |
|   | 12'9 × 11'5 (Plus Built-In Wardrobes)                 |
|   | Bedroom Three                                         |
|   | 12'11 × 11'5 (Plus Built-in Wardrobes)                |
|   | Bedroom Four                                          |
|   | 15'3 $\times$ 8'2 (Plus Mezzanine and Built-In Wardro |
|   | Bathroom                                              |
|   | 8'10 × 7'8                                            |

## Exterior

Rear Garden – 65'0 x 32'0

61 The Quadrant, Marshalswick, Hertfordshire, AL4 9RF Tel: 01727 852295 Email: sales@frosts.co.uk

These particulars are a general guide only. They do not form part of any contract. Services, systems and appliances have not been tested.