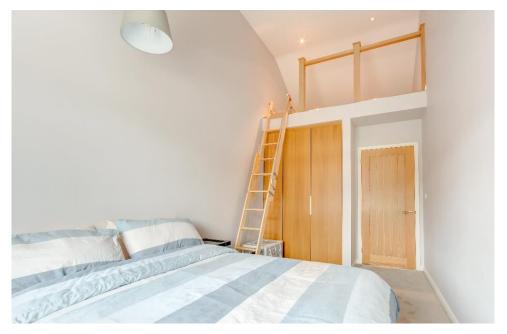

## Study

12'10 × 8'5

Utility Room

 $8'2 \times 7'6$ 

|   | First Floor                                           |
|---|-------------------------------------------------------|
|   | Bedroom One                                           |
|   | '   ×  0'2                                            |
|   | En-Suite Shower Room                                  |
|   | 9'   × 4'7                                            |
|   | Dressing Room                                         |
| ' | ' 0 × 6'7                                             |
|   | Bedroom Two                                           |
|   | 12'9 × 11'5 (Plus Built-In Wardrobes)                 |
|   | Bedroom Three                                         |
|   | 12'11 × 11'5 (Plus Built-in Wardrobes)                |
|   | Bedroom Four                                          |
|   | 15'3 $\times$ 8'2 (Plus Mezzanine and Built-In Wardro |
|   | Bathroom                                              |
|   | 8'10 × 7'8                                            |