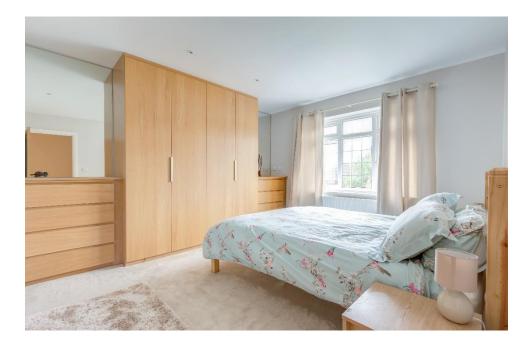

## Study

12'10 × 8'5

Utility Room

 $8'2 \times 7'6$ 

|   | First Floor                                           |
|---|-------------------------------------------------------|
|   | Bedroom One                                           |
|   | '   ×  0'2                                            |
|   | En-Suite Shower Room                                  |
|   | 9'   × 4'7                                            |
|   | Dressing Room                                         |
| ' | ' 0 × 6'7                                             |
|   | Bedroom Two                                           |
|   | 12'9 × 11'5 (Plus Built-In Wardrobes)                 |
|   | Bedroom Three                                         |
|   | 12'11 × 11'5 (Plus Built-in Wardrobes)                |
|   | Bedroom Four                                          |
|   | 15'3 $\times$ 8'2 (Plus Mezzanine and Built-In Wardro |
|   | Bathroom                                              |
|   | 8'10 × 7'8                                            |