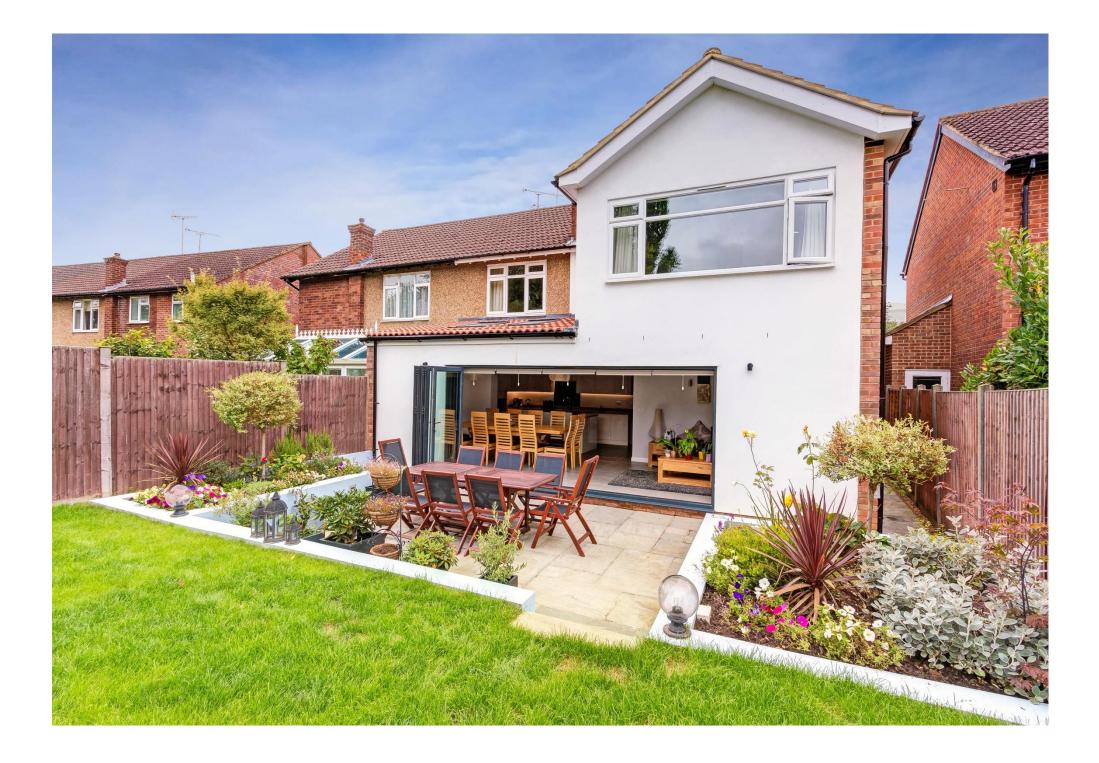

## Our View...

An immaculately presented four bedroom 'Nash' semi-detached family home, which has undergone extensive development and refurbishment throughout.

This exceptional home offers versatile family living, with two separate receptions, utility, cloakroom and a stunning open-plan kitchen/dining/family space with bi-folding doors opening onto the rear garden. On the first floor are four double bedrooms, a dressing room and an en-suite to the master, and a family bathroom.

## Exterior

Rear Garden – 65'0 x 32'0

61 The Quadrant, Marshalswick, Hertfordshire, AL4 9RF Tel: 01727 852295 Email: sales@frosts.co.uk

These particulars are a general guide only. They do not form part of any contract. Services, systems and appliances have not been tested.