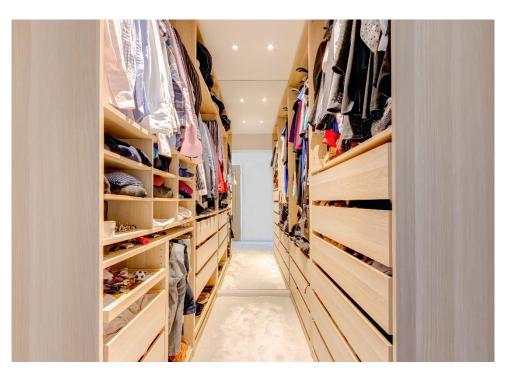

## Study

12'10 × 8'5

Utility Room

 $8'2 \times 7'6$ 

|   | First Floor                                           |
|---|-------------------------------------------------------|
|   | Bedroom One                                           |
|   | '   ×  0'2                                            |
|   | En-Suite Shower Room                                  |
|   | 9'   × 4'7                                            |
|   | Dressing Room                                         |
| ' | ' 0 × 6'7                                             |
|   | Bedroom Two                                           |
|   | 12'9 × 11'5 (Plus Built-In Wardrobes)                 |
|   | Bedroom Three                                         |
|   | 12'11 × 11'5 (Plus Built-in Wardrobes)                |
|   | Bedroom Four                                          |
|   | 15'3 $\times$ 8'2 (Plus Mezzanine and Built-In Wardro |
|   | Bathroom                                              |
|   | 8'10 × 7'8                                            |