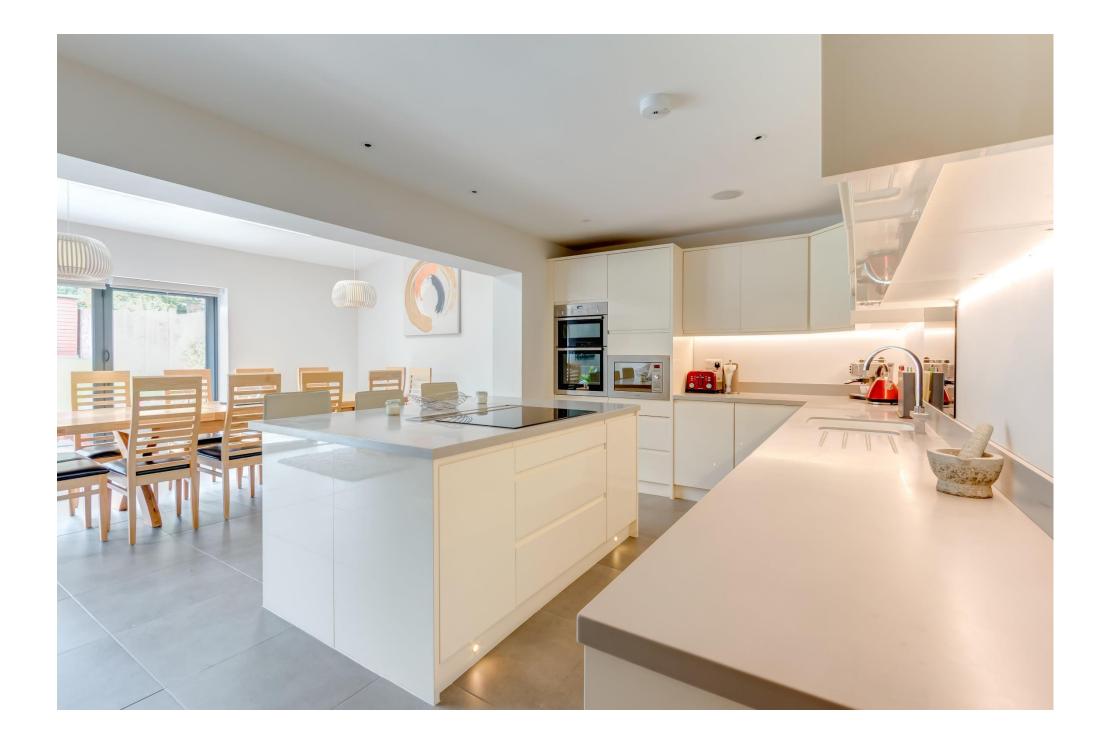

## Our View...

An immaculately presented four bedroom 'Nash' semi-detached family home, which has undergone extensive development and refurbishment throughout.

This exceptional home offers versatile family living, with two separate receptions, utility, cloakroom and a stunning open-plan kitchen/dining/family space with bi-folding doors opening onto the rear garden. On the first floor are four double bedrooms, a dressing room and an en-suite to the master, and a family bathroom.

## Ground Floor

Entrance Hall

Living Room

|5'|| × |3'0

Open Plan Living Area

Kitchen – 19'4 × 10'4

Family/Dining Area – 27'4 × 11'1