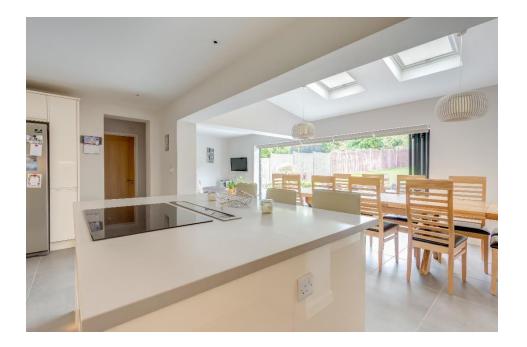

## Our View...

An immaculately presented four bedroom 'Nash' semi-detached family home, which has undergone extensive development and refurbishment throughout.

This exceptional home offers versatile family living, with two separate receptions, utility, cloakroom and a stunning open-plan kitchen/dining/family space with bi-folding doors opening onto the rear garden. On the first floor are four double bedrooms, a dressing room and an en-suite to the master, and a family bathroom.

## Ground Floor

Entrance Hall

Living Room

|5'|| × |3'0

Open Plan Living Area

Kitchen – 19'4 × 10'4

Family/Dining Area – 27'4 × 11'1