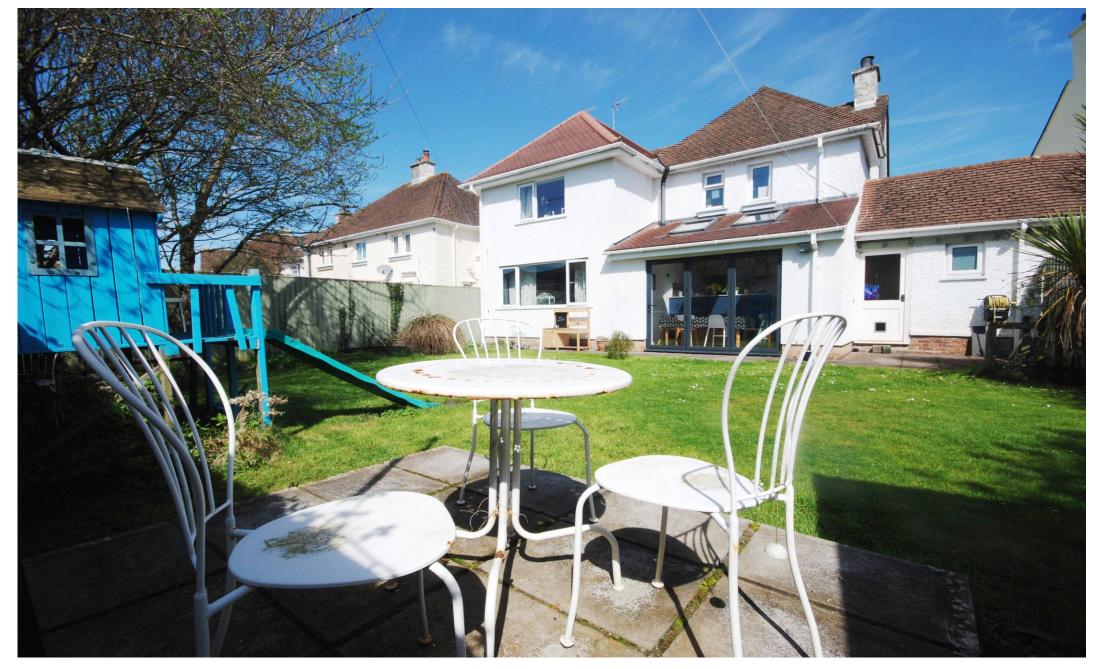

## **GARDENS AND GROUNDS**

- \* End of cul de sac location
- \* Off road parking
- \* South facing garden to rear
- \* With paved seating areas and lawn
- \* Store shed to remain