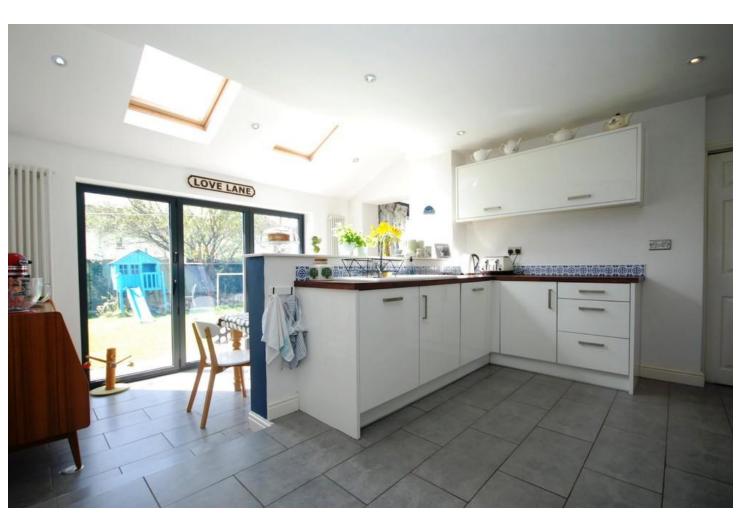

#### **ABOUT THE PROPERTY**

- \* Conveniently located for Cowbridge Town
- \* Significantly extended family home
- \* Must be viewed for scope of accommodation to be appreciated
- \* Sitting room with wood burner
- \* Dual aspect lounge looking for front and rear
- \* Stunning kitchen open to dining area with bi-fold doors to garden
- \* Also cloakroom & utility room (with Planning Permission to reconfigure this)
- \* 4 Bedrooms & bathroom
- \* Master bedroom with en suite shower room