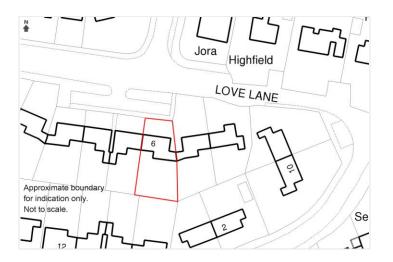

## **Directions**

From our Cowbridge Office, turn from High Streetat the Duke of Wellington public house into Church Street. Proceed under the South Gate arch onto Town Mill Road. Follow the road for its length, bearing left at the end over the river bridge into Constitution Hill. At the top of the hill, turn left into Love Lane to find no 6 on your right hand side, set back from the roadway and opposite the turning into Cae Rex.