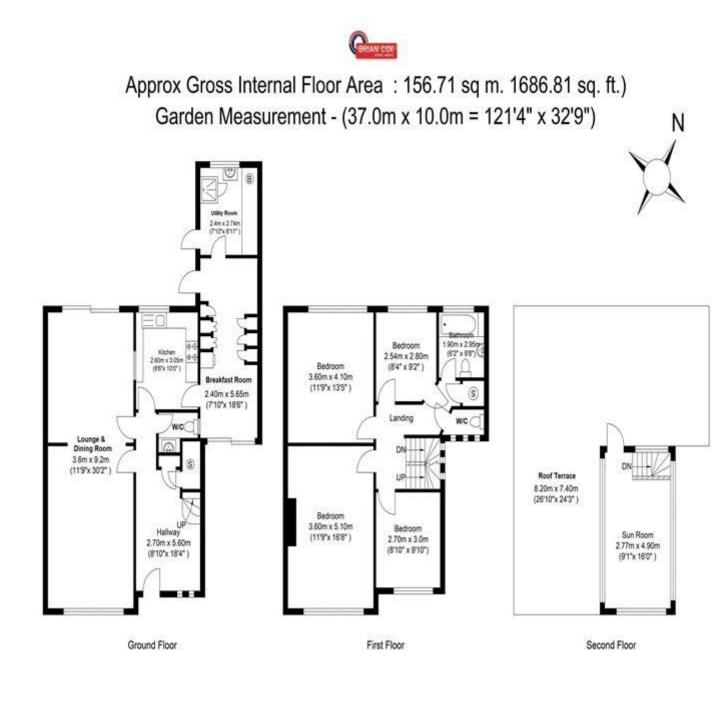

## the floorplan...

### in brief...

- Five Bedrooms
- Art Deco Semi Detached
- Large Basement For Storage
- **Ground Floor Extension**
- Well Established Rear Garden With Large Chalet
- Stunning Roof Terrace

brian-cox.co.uk