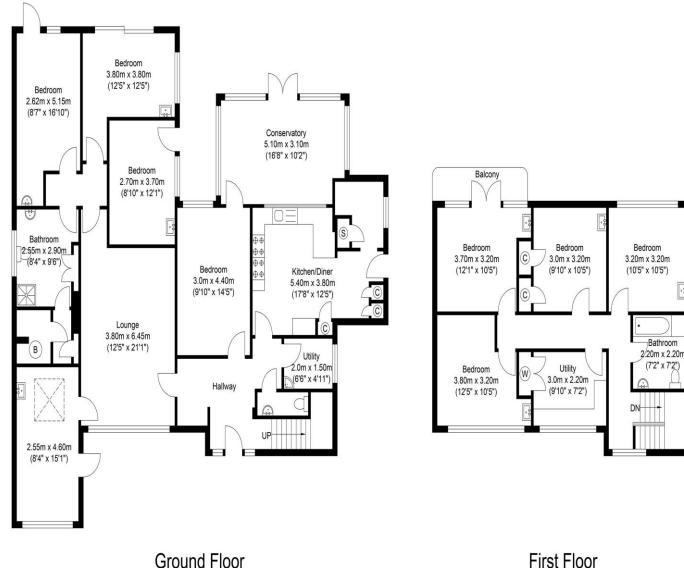

## the floorplan...

Approx Gross Internal Floor Area : 222.82 sq m. (2398.41 sq. ft.)

Ground Floor