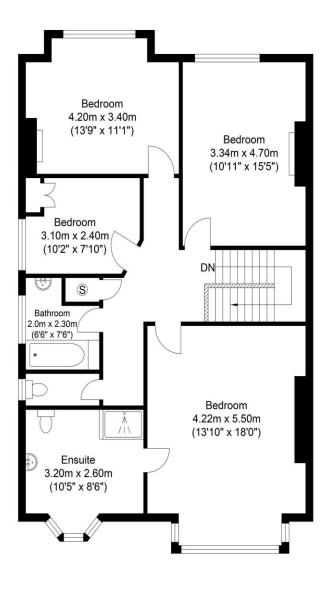

# the floorplan...

#### Approx Gross Internal Floor Area: 179.85 sq m. (1935.88 sq. ft.)

**Ground Floor** 

First Floor