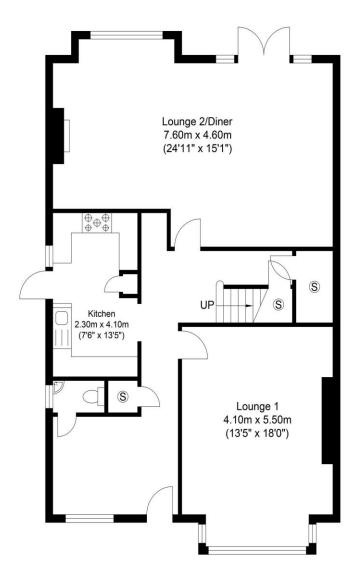

# the floorplan...

#### Approx Gross Internal Floor Area: 179.85 sq m. (1935.88 sq. ft.)

**Ground Floor** 

First Floor