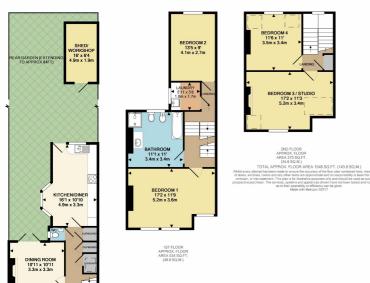

## £899,995 Freehold Mulberry Way, South Woodford E18

Spacious and beautifully presented Victorian four bedroom end of terrace house with large secluded rear garden and oozing with character. Superbly situated within easy walking distance of South Woodford Central Line tube station and main shopping area with popular restaurants, bars & cafes. EPC Rating D

- Spacious Victorian house
- Many character features
- Secluded 84ft approx rear garden
- Large workshop/shed with power
- Bay fronted lounge
- Dining room with access to garden
- Fireplaces with open coal affect gas fires
- Fitted kitchen/diner with granite worktops
- Spacious first floor bathroom suite
- Tiled ground floor WC
- Gas central heating •
- Alarm system •
- Double glazed sash windows
- Wood laminate flooring
- **Fitted carpets** •
- Attractive front garden •
- Ample storage