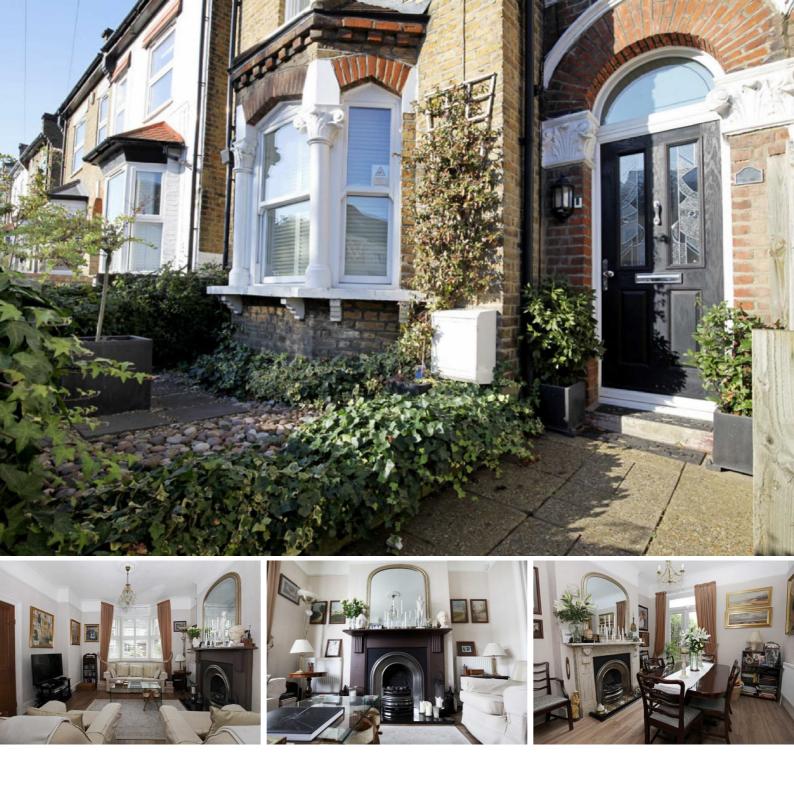

## £899,995 Freehold Mulberry Way, South Woodford E18

Spacious and beautifully presented Victorian four bedroom end of terrace house with large secluded rear garden and oozing with character. Superbly situated within easy walking distance of South Woodford Central Line tube station and main shopping area with popular restaurants, bars & cafes. EPC Rating D

- Spacious Victorian house
- Many character features
- Secluded 84ft approx rear garden
- Large workshop/shed with power
- Bay fronted lounge
- Dining room with access to garden
- Fireplaces with open coal affect gas fires
- Fitted kitchen/diner with granite worktops
- Spacious first floor bathroom suite
- Tiled ground floor WC
- Gas central heating •
- Alarm system •
- Double glazed sash windows
- Wood laminate flooring
- **Fitted carpets** •
- Attractive front garden •
- Ample storage