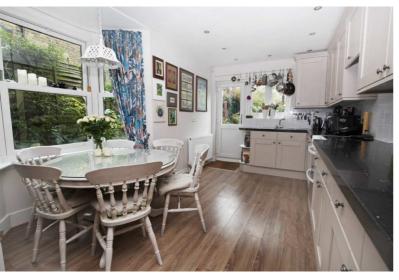

- Spacious Victorian house
- Many character features
- Secluded 84ft approx rear garden
- Large workshop/shed with power
- Bay fronted lounge
- Dining room with access to garden
- Fireplaces with open coal affect gas fires
- Fitted kitchen/diner with granite worktops
- Spacious first floor bathroom suite
- Tiled ground floor WC
- Gas central heating •
- Alarm system •
- Double glazed sash windows
- Wood laminate flooring
- **Fitted carpets** •
- Attractive front garden •
- Ample storage