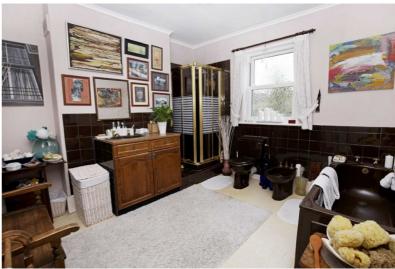

- Spacious Victorian house
- Many character features
- Secluded 84ft approx rear garden
- Large workshop/shed with power
- Bay fronted lounge
- Dining room with access to garden
- Fireplaces with open coal affect gas fires
- Fitted kitchen/diner with granite worktops
- Spacious first floor bathroom suite
- Tiled ground floor WC
- Gas central heating •
- Alarm system •
- Double glazed sash windows
- Wood laminate flooring
- **Fitted carpets** •
- Attractive front garden •
- Ample storage