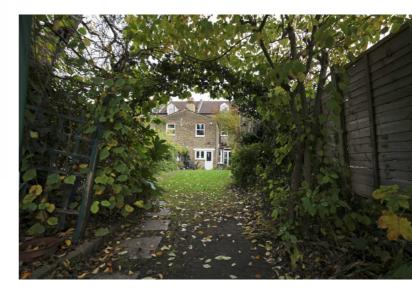

- Spacious Victorian house
- Many character features
- Secluded 84ft approx rear garden
- Large workshop/shed with power
- Bay fronted lounge
- Dining room with access to garden
- Fireplaces with open coal affect gas fires
- Fitted kitchen/diner with granite worktops
- Spacious first floor bathroom suite
- Tiled ground floor WC
- Gas central heating •
- Alarm system •
- Double glazed sash windows
- Wood laminate flooring
- **Fitted carpets** •
- Attractive front garden •
- Ample storage