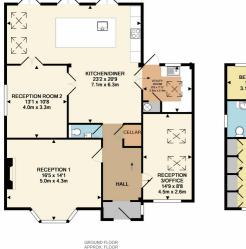

1ST FLOOR APPROX. FLOOR AREA 721 SQ.FT. (67.0 SQ.M.)

IOTAL APPROX. FLOUR AREA 1756 SQLFT. (153.2 SQLM).
White twey attempt has been made to ensure the accuracy of the floor plan contained here, measurement of doors, windows, rooms and any other items are approximate and no responsibility is taken for any enro, emission, or mis-statement. This plan is for illustrative purposes only and should be used as such by any prospective purchaser. The services, systems and appliances shown have not been tested and no guarante as to their deposition of the services.