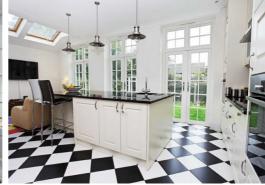

- Unique five bedroom detached house
- Close to St. Aubyns & Churchfields schools
- Sought after cul-de-sac turning
- Three receptions
- Fitted kitchen/diner
- Bosch induction hob & two ovens
- Large island units inc sink, dishwasher & breakfast bar
- Utility Room with Miele appliances
- Megaflo hot water system
- Large first floor shower room suite
- Bedroom two with en-suite shower room
- Double glazing
- Polished wood flooring
- Cast iron fireplace to front reception
- Gas central heating
- Fitted wardrobes