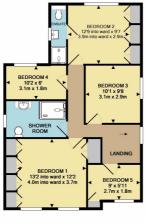

1ST FLOOR APPROX. FLOOR AREA 721 SQ.FT. (67.0 SQ.M.)

IOTAL APPROX. FLOUR AREA 1756 SQLFT. (153.2 SQLM).
White twey attempt has been made to ensure the accuracy of the floor plan contained here, measurement of doors, windows, rooms and any other items are approximate and no responsibility is taken for any enro, emission, or mis-statement. This plan is for illustrative purposes only and should be used as such by any prospective purchaser. The services, systems and appliances shown have not been tested and no guarante as to their deposition of the services.