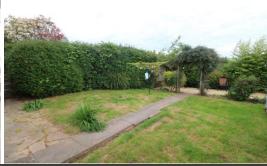

#### Outside

To the front of the property there is a driveway that offers private parking for up to three cars, also leading to a single garage. Pathway gives access to the side of the property. To the rear of the property, there is an attractive patio area and pathway leading through the garden. The remaining garden is laid to lawn with a range of decorative flowers and mature trees.