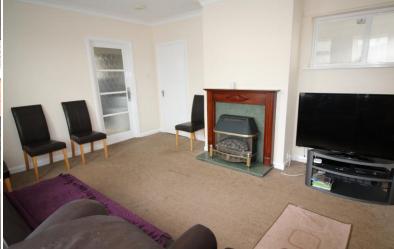

# Lounge/Diner 15' 11" x 11' 11" (4.85m x 3.63m)

Double glazed window to the front aspect. Single glazed window to the front porch. Radiator. Gas fire on hearth with surround and mantle over.