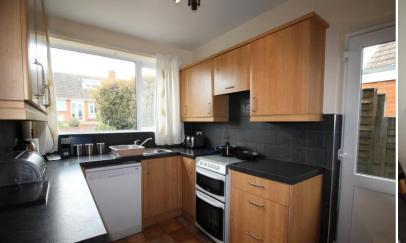

### Kitchen 13' 2" x 7' 8" (4.01m x 2.34m)

Floor and wall mounted units with roll top work surfaces and drawer units/ Inset stainless steel sink with drainer and mixer tap over. Tiled surround. Double glazed window to the front aspect. Space for fridge/freezer, washing machine and oven. Double glazed door to the side aspect.