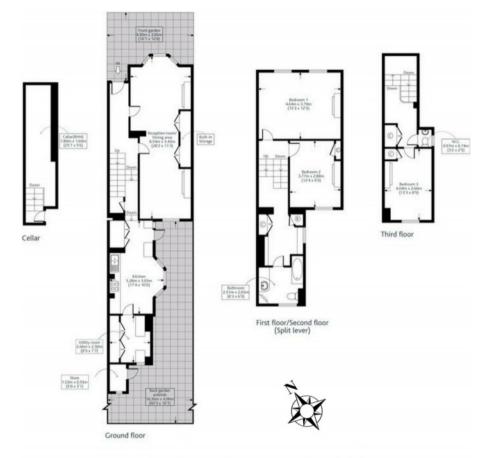

#### Approx. Gross internal floor area: 1447 sq ft (134 sq m)

Whilst every attempt has been made to ensure the accuracy of the floor plan contained here, measurements of doors, windows, rooms and any other items are approximate and no responsibility is taken for any error, omission or mis-statement. This plan is for illustrative purposes only and should be used as such by any prospective purchaser. The services, systems and appliances shown have not been tested and no guarantee to their operability or efficiency can be given.