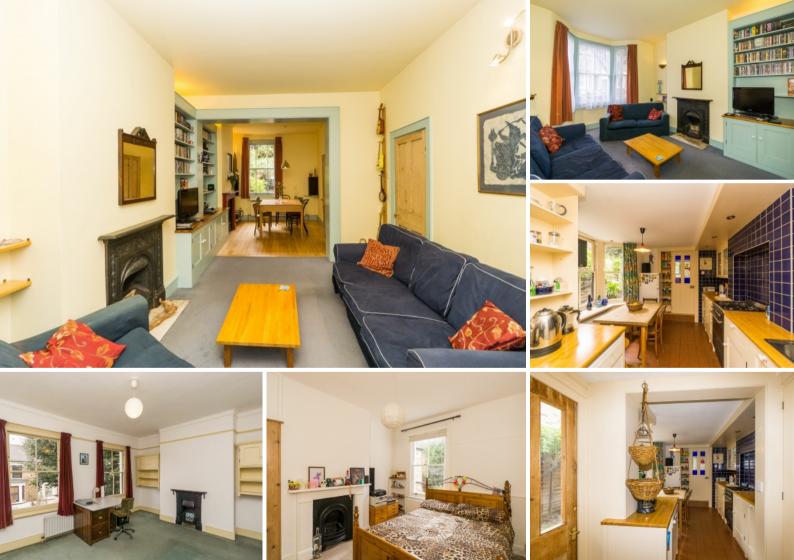

### Key Features:

- 3 Bedroom Victorian Terraced House
- 2 Reception Rooms
- Fitted Kitchen Plus Utility Room
- Fantastic Built-in Storage
- Large Rear Garden
- Chain Free
- Cellar and Attic with Skylight
- Freehold