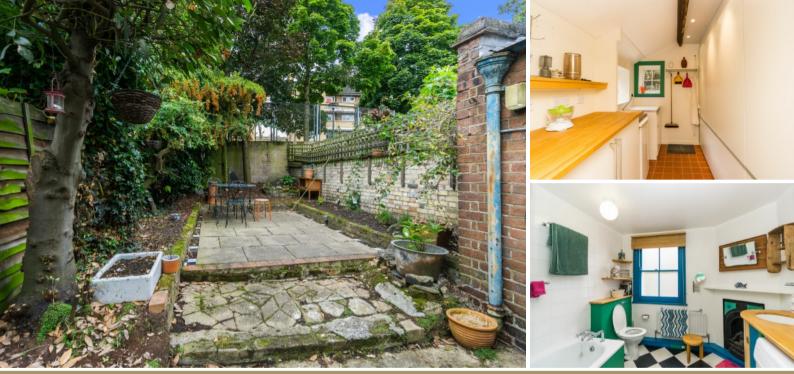

### Key Features:

- 3 Bedroom Victorian Terraced House
- 2 Reception Rooms
- Fitted Kitchen Plus Utility Room
- Fantastic Built-in Storage
- Large Rear Garden
- Chain Free
- Cellar and Attic with Skylight
- Freehold