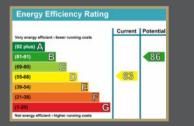

## Information

Tenure: Freehold.

Council Tax: Band F (£1,951.56 p.a.)

Please note that the property was underpinned in 2010 and has a 10 year warranty.