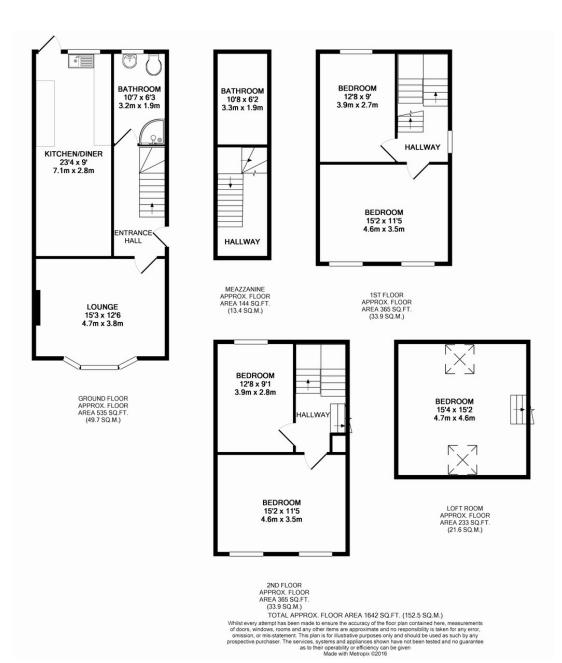

DRIVERS & NORRIS

A 5 bedroom, end of terrace, 4 storey period property. The property offers spacious accommodation but requires some refurbishment. Mayton Street is within easy reach of the excellent local amenities of Holloway Road. Holloway Road and Finsbury Park tube stations are also close by providing easy access to the City and West End. Benefits include private rear garden, double garage and off street parking.

- End of terrace house
- 4 Storey
- 5 bedroom
- Double garage
- Off street parking
- Excellent transportation links

TO THE BEST OF DRIVERS & NORRIS KNOWLEDGE THESE DETAILS HAVE BEEN PREPARED IN COMPLIANCE WITH THE PROPERTY MISDESCRIPTIONS ACT, SUBJECT PARTICULARLY TO THE FOLLOWING:-ALL SIZES ARE APPROXIMATE AND MEASURED TO THE NEAREST 3 INCHES AS STANDARD. METRIC EQUIVALENTS ARE ROUNDED TO THE NEARES 0.05M ON THE ABOVE BASIS.