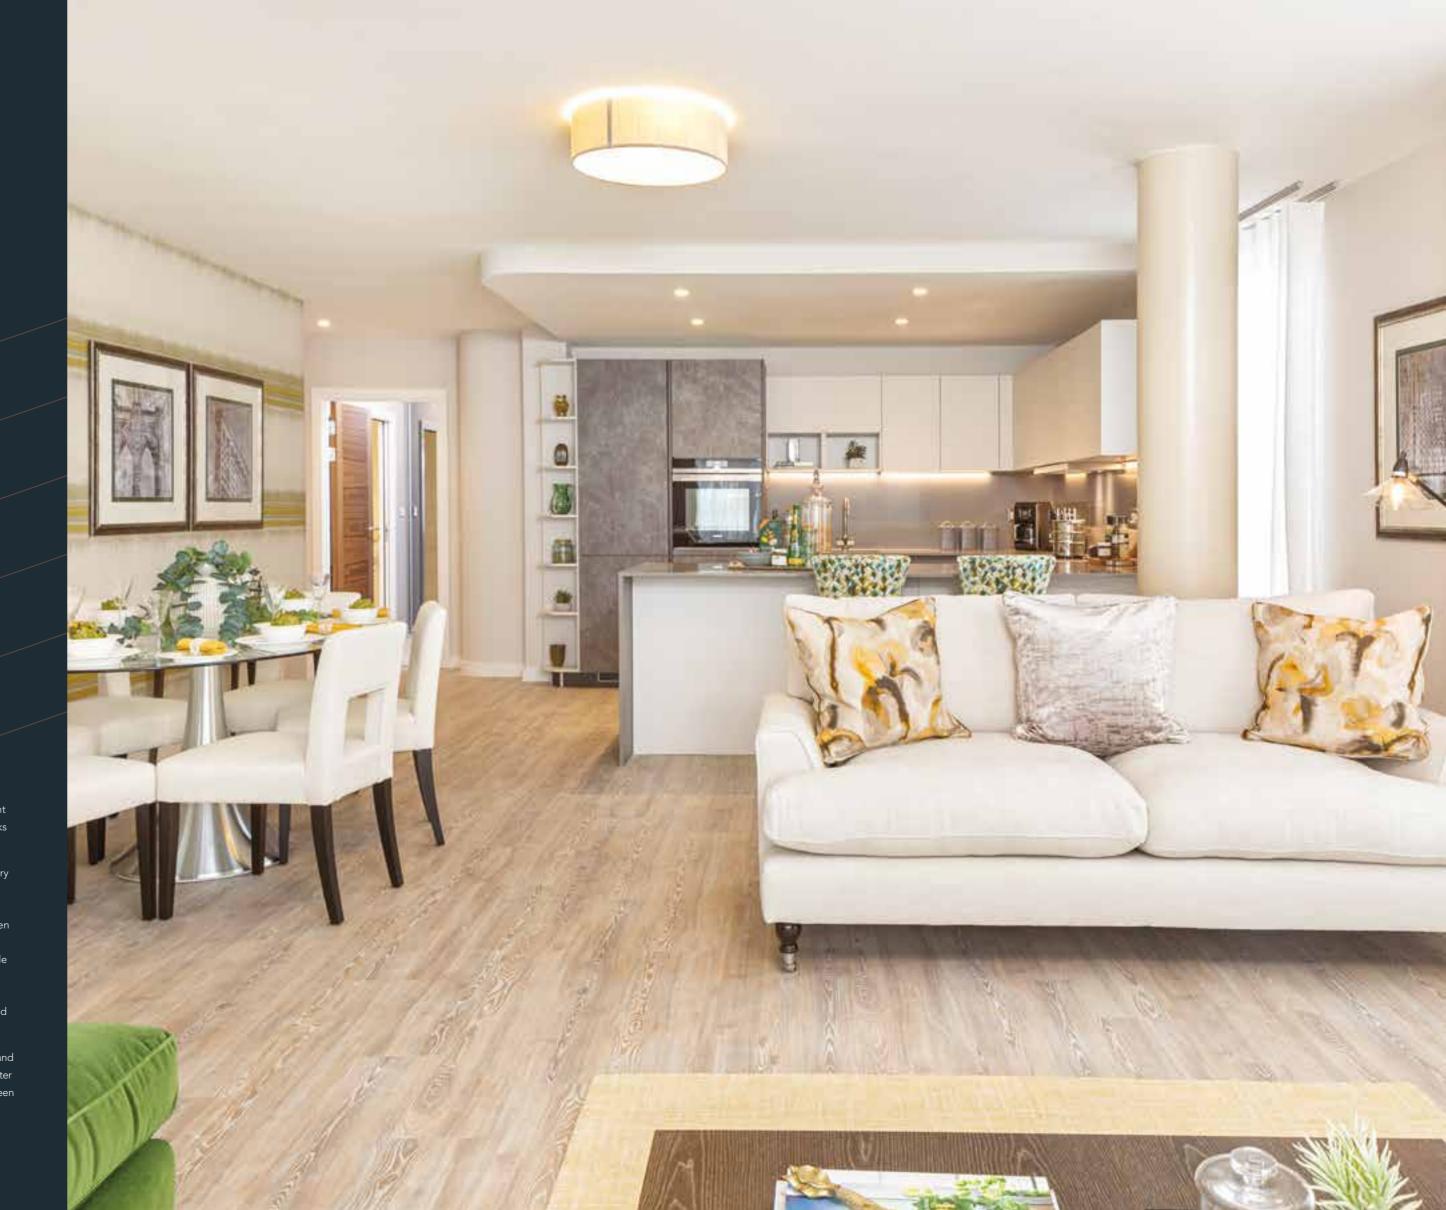

# LUXURY AT EVERY TURN

Every element of your new home has been designed with your lifestyle in mind. Considered as the heart of the home, the stunning Manor kitchen is the perfect space to entertain family and friends. Boasting sleek worktops and a spacious open plan layout, there is ample room to cook up a storm. From the integrated A rated appliances to the soft close doors and drawers, you will notice high quality and attention to detail around every corner.

# 02

The stylish kitchen area is bright and spacious. Fitted with modern appliances and sleek worktops, it's the ideal space to experiment with your favourite recipes. Designed with modern living in mind, the kitchen flows out to the dining area, adding a sense of fluidity throughout the apartment. Not only does this open up the room and make it easier to socialise with family and friends, it also encourages natural light to flood in.

Each home has been designed for modern living, boasting contemporary features throughout and ample space to socialise with friends and family. The open plan kitchen and dining area is perfect for entertaining guests, with its sleek and stylish appliances and flexible layout. The spacious layout continues throughout the entire apartment and every room is adaptable, ensuring this is a home you will never outgrow.