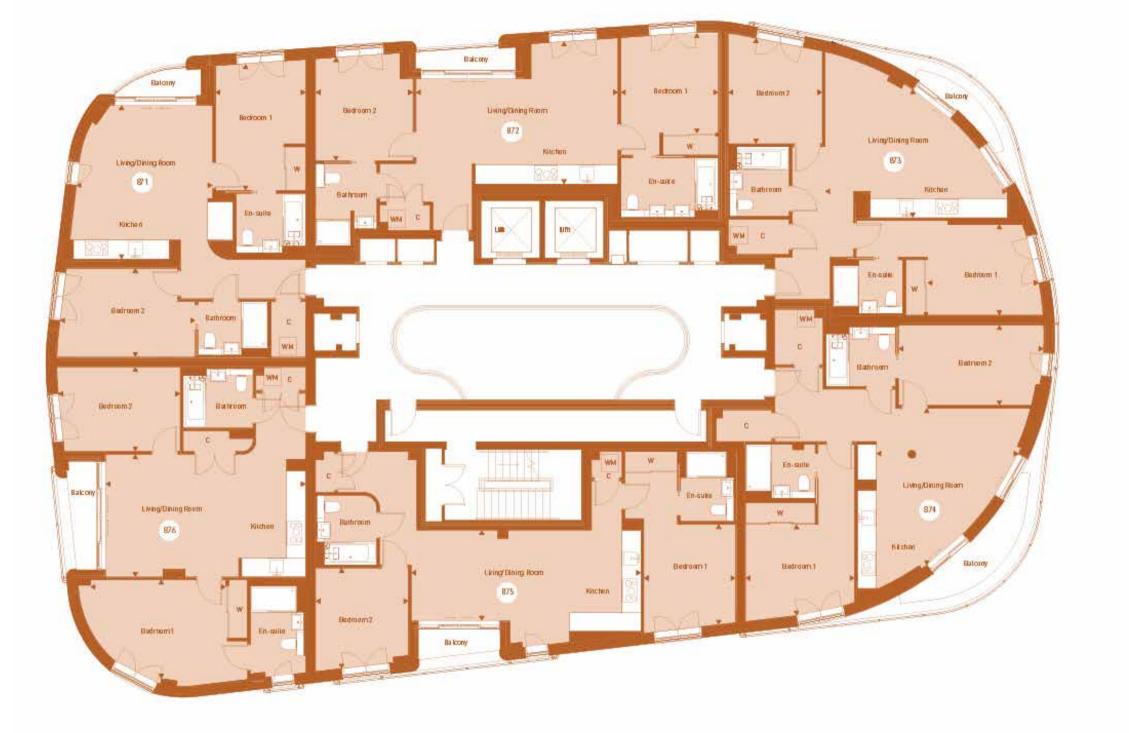

# 881 THE MILSOM PENTHOUSE

The spiral staircase is perhaps the most stunning feature. The staircase leads you out of your home and weaves its way to the rooftop terrace, which acts as a fifth elevation to the building. The sweeping terraces wrap around the penthouse and offer inspiring views of the surrounding landscape and the River Avon. Soft hedging and ornamental grasses provide a picturesque border to each terrace and shelter you from your neighbours, ensuring you have a secluded outdoor space to enjoy. Whether you want to host a summer soirée or simply sit back and admire the view, the terrace offers you the perfect escape from the city.

### Living/Dining/Kitchen

| Total area<br>106.4 sqm           | 1145 sqft   |
|-----------------------------------|-------------|
| <b>Bedroom 2</b> 3.20m x 3.37m    | 10'6'' x 11 |
| <b>Bedroom 1</b><br>3.75m x 4.29m | 12'4'' x 14 |
| 6.02m x 8.19m                     | 19'9'' x 26 |

# 882 THE HOLBURNE PENTHOUSE

Sovereign Point is located on the banks of the river, reflecting the historic significance of water to Bath and enhancing the water's edge. The exterior curves are reminiscent of Georgian buildings, which traditionally used them to view specific landscapes. Inside, the curves continue throughout the central atrium. This spectacular space provides a direct link with the great outdoors, providing views of the sky above. The atrium also offers a communal social space and terraces, which you can use to interact with your neighbours.

### Living/Dining/Kitchen

| Total area<br>132.6 sqm           | 1428 sqf    |
|-----------------------------------|-------------|
| <b>Bedroom 2</b> 3.85m x 3.39m    | 12'8'' x 11 |
| <b>Bedroom 1</b><br>4.65m x 5.25m | 15'3'' x 17 |
| 8.79m x 6.93m                     | 28'10'' x 2 |

# 883 THE PULTNEY PENTHOUSE

Each penthouse has been finished to the highest specification. The interiors are neutral throughout, so you can personalise every room and make your home your own. With an open plan layout and a large kitchen and dining area, it's the perfect space to socialise with family and friends.

### Living/Dining/Kitchen

| Total area<br>126.9 sqm           | 1366 sqft                 |
|-----------------------------------|---------------------------|
| <b>Bedroom 2</b> 3.93m x 3.28m    | 12'11'' x 10              |
| <b>Bedroom 1</b><br>3.06m x 3.76m | 10'1'' x 12' <sup>4</sup> |
| 3.65m x 14.2m                     | 12'0''x 46'7              |