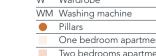

## SECOND FLOOR APARTMENTS

### 821

FLOOR

SECOND

| Total area<br>103.5 sqm                       | 1115 sqft     |
|-----------------------------------------------|---------------|
| <b>Bedroom 2</b> 3.05m × 5.44m                | 10'0" x 17'10 |
| <b>Bedroom 1</b><br>5.37m x 3.80m             | 17'7" x 12'6" |
| <b>Living/Dining/Kitchen</b><br>7.04m x 5.31m | 23'1" x 17'5" |

| <b>Living/Dining/Kitchen</b><br>4.44m x 6.95m | 14'7" x 22'10" |
|-----------------------------------------------|----------------|
| <b>Bedroom 1</b><br>4.98m x 3.35m             | 16'4" x 11'0"  |
| <b>Bedroom 2</b> 5.18m x 3.35m                | 17'0" x 11'0"  |
| Total area                                    |                |
| 90.1 sqm                                      | 970 sqft       |
| 90.1 sqm                                      | 970 sqft       |

6.59m x 8.31m 2°

**Bedroom 1** 3.25m x 4.12m

**Bedroom 2** 4.59m x 3.23m

Total area 104.8 sqm

### 824

| Total area<br>91.6 sqm                 | 986 sqft    |
|----------------------------------------|-------------|
| Bedroom 2<br>3.23m x 5.26m             | 10'7" x 17  |
| <b>Bedroom 1</b><br>4.35m × 3.04m      | 14'3" x 10  |
| Living/Dining/Kitchen<br>7.28m x 4.59m | 23'11" x 15 |

### 82

| Total area                             | 613 sqft     |
|----------------------------------------|--------------|
| <b>Bedroom</b><br>4.56m x 2.97m        | 15'0" x 9'9' |
| Living/Dining/Kitchen<br>4.00m x 6.42m | 13'1" x 21'1 |

|              | 0.0511         |
|--------------|----------------|
| 1'7" x 27'3" | Bedro<br>3.32m |
| 0'8" x 13'6" | Total<br>62.9  |
| 5'1" x 10'7" |                |
| 128 sqft     |                |

### 82

| Total area<br>101.6 sqm                | 1093 sqft     |
|----------------------------------------|---------------|
| <b>Bedroom 2</b> 3.15m x 4.58m         | 10'4" x 15'0" |
| <b>Bedroom 1</b> 3.75m × 3.88m         | 12'4" x 12'9" |
| Living/Dining/Kitchen<br>6.51m x 8.08m | 21'4" x 26'6" |

### 826

| Total area<br>62.9 sgm                 | 677 sqft    |
|----------------------------------------|-------------|
| <b>Bedroom</b> 3.32m x 3.75m           | 10'11" x 12 |
| Living/Dining/Kitchen<br>8.05m x 5.29m | 26'5" x 17  |