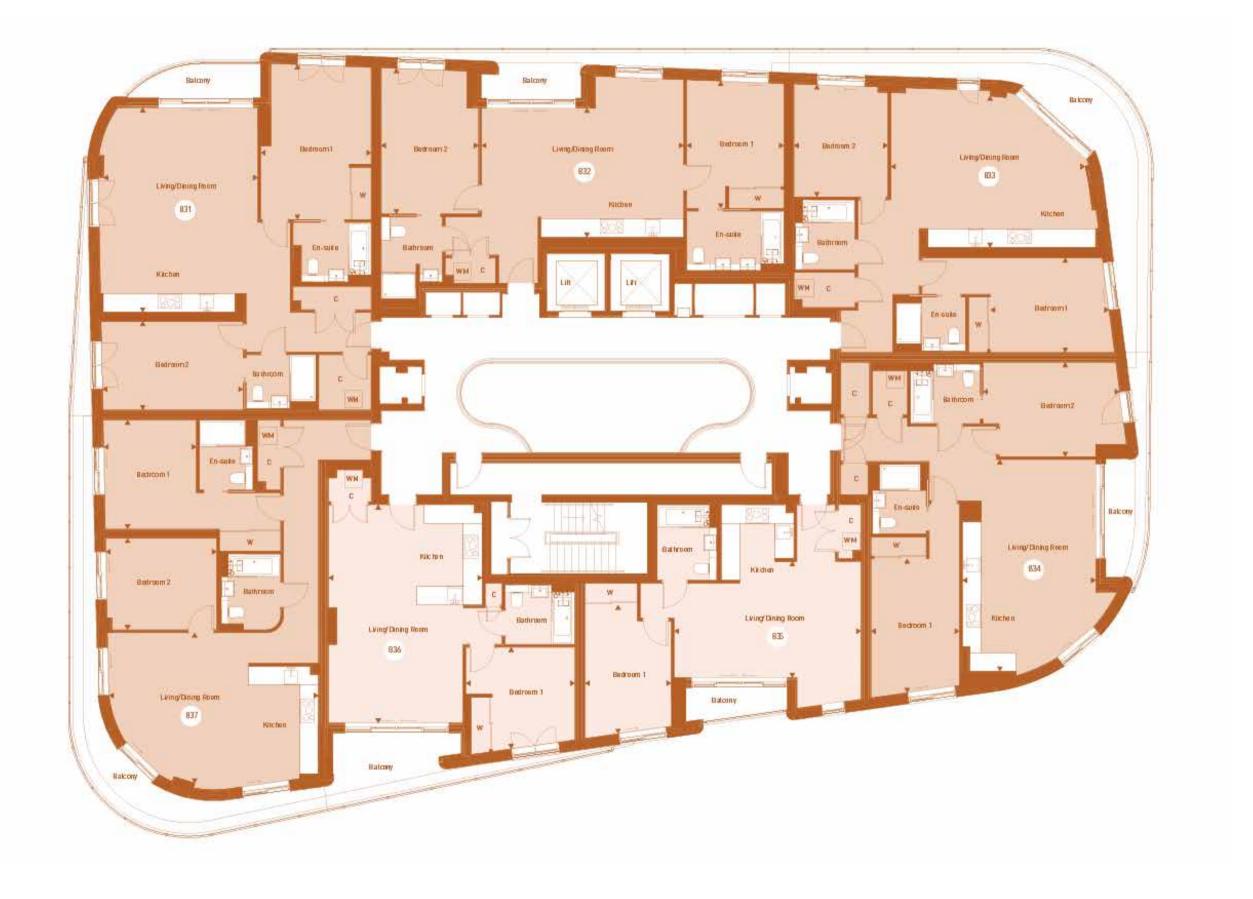

## GROUND FLOOR APARTMENTS

GROUND FLOOR

| <b>Living/Dining/Kitchen</b> 8.39m x 3.77m | 27'6" x 12'4" |
|--------------------------------------------|---------------|
| <b>Bedroom 1</b><br>4.64m × 2.90m          | 15'3" x 9'6"  |
| <b>Bedroom 2</b> 3.84m × 3.53m             | 12'7" x 11'7" |
| Total area<br>92.6 sqm                     | 996 sqft      |

### 802

| Total area<br>86.7 sqm            | 933 sqft       |
|-----------------------------------|----------------|
| <b>Bedroom 2</b> 3.83m × 3.25m    | 12'7" x 10'8'  |
| <b>Bedroom 1</b><br>4.98m x 3.46m | 16'4" x 11'4'  |
| 6.25m x 6.31m                     | 20 '6" x 20'8' |

# APARTMENTS

4.98m x 3.35m

Bedroom 2 5.18m x 3.35m

Total area 90.1 sqm

FLOOR

FIRST

| Total area<br>105.1 sqm                       | 1132 sqft      |
|-----------------------------------------------|----------------|
| <b>Bedroom 2</b><br>3.05m x 5.44m             | 10'0" x 17'10" |
| <b>Bedroom 1</b><br>5.37m × 3.80m             | 17'7" x 12'6"  |
| <b>Living/Dining/Kitchen</b><br>6.19m x 5.61m | 20'4" x 18'5"  |
|                                               |                |

| Living/Dining/Kitchen | 44m x 6 95m | 14'7" x 22'10' |
|-----------------------|-------------|----------------|
|                       |             |                |

16'4" x 11'0"

17'0" x 11'0"

970 sqft

| otal area<br>05.0 sqm              | 1130 sqft     |
|------------------------------------|---------------|
| <b>edroom 2</b><br>59m x 3.23m     | 15'1" x 10'7" |
| <b>edroom 1</b><br>25m x 4.13m     | 10'8" x 13'7" |
| ving/Dining/Kitchen<br>59m x 8.31m | 21'7" x 27'3" |
| 13                                 |               |

| Total area<br>86.4 sqm                 | 930 sqft      | Total area<br>101.6 sqm                    |
|----------------------------------------|---------------|--------------------------------------------|
| <b>Bedroom 2</b> 3.23m x 5.26m         | 10'7" x 17'3" | <b>Bedroom 2</b> 3.15m x 4.58m             |
| <b>Bedroom 1</b><br>3.57m x 3.04m      | 11'9" x 10'0" | <b>Bedroom 1</b> 3.75m x 3.88m             |
| Living/Dining/Kitchen<br>6.43m x 4.59m | 21'1" x 15'1" | <b>Living/Dining/Kitchen</b> 6.51m x 8.08m |

817

21'4" x 26'6"

12'4" x 12'9"

10'4" x 15'0"

1094 sqft

### 815

814

| 55.8 sqm                 | 601 sqft     |
|--------------------------|--------------|
| Total area               |              |
| Bedroom<br>4.59m x 2.97m | 15'1" x 9'9" |
| 4.00m × 6.42m            | 13'1" x 21'1 |

| Total area                             |               |
|----------------------------------------|---------------|
| Bedroom<br>3.32m × 3.75m               | 10'11" x 12'4 |
| Living/Dining/Kitchen<br>8.05m x 5.29m | 26'5" x 17'4" |

### Key

| С  | Cupboard                |
|----|-------------------------|
| W  | Wardrobe                |
| WM | Washing machine         |
|    | Pillars                 |
|    | One bedroom apartments  |
|    | Two bedrooms apartments |