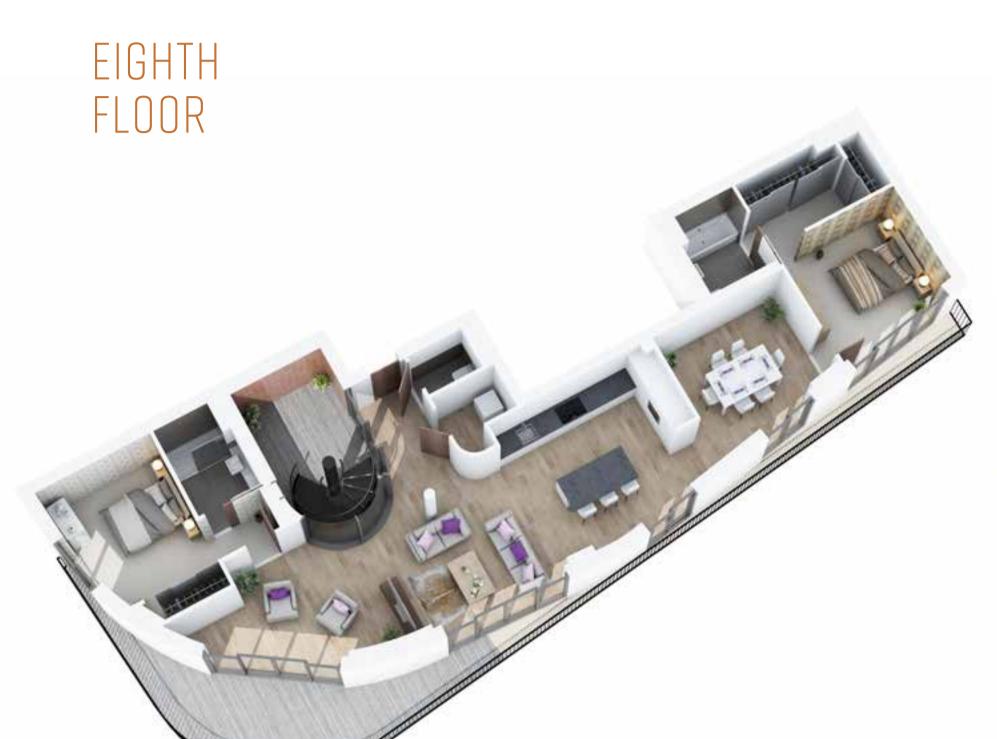

### Living/Dining/Kitchen

| Total area<br>106.4 sqm           | 1145 sqft   |
|-----------------------------------|-------------|
| <b>Bedroom 2</b> 3.20m x 3.37m    | 10'6'' x 11 |
| <b>Bedroom 1</b><br>3.75m x 4.29m | 12'4'' x 14 |
| 6.02m x 8.19m                     | 19'9'' x 26 |