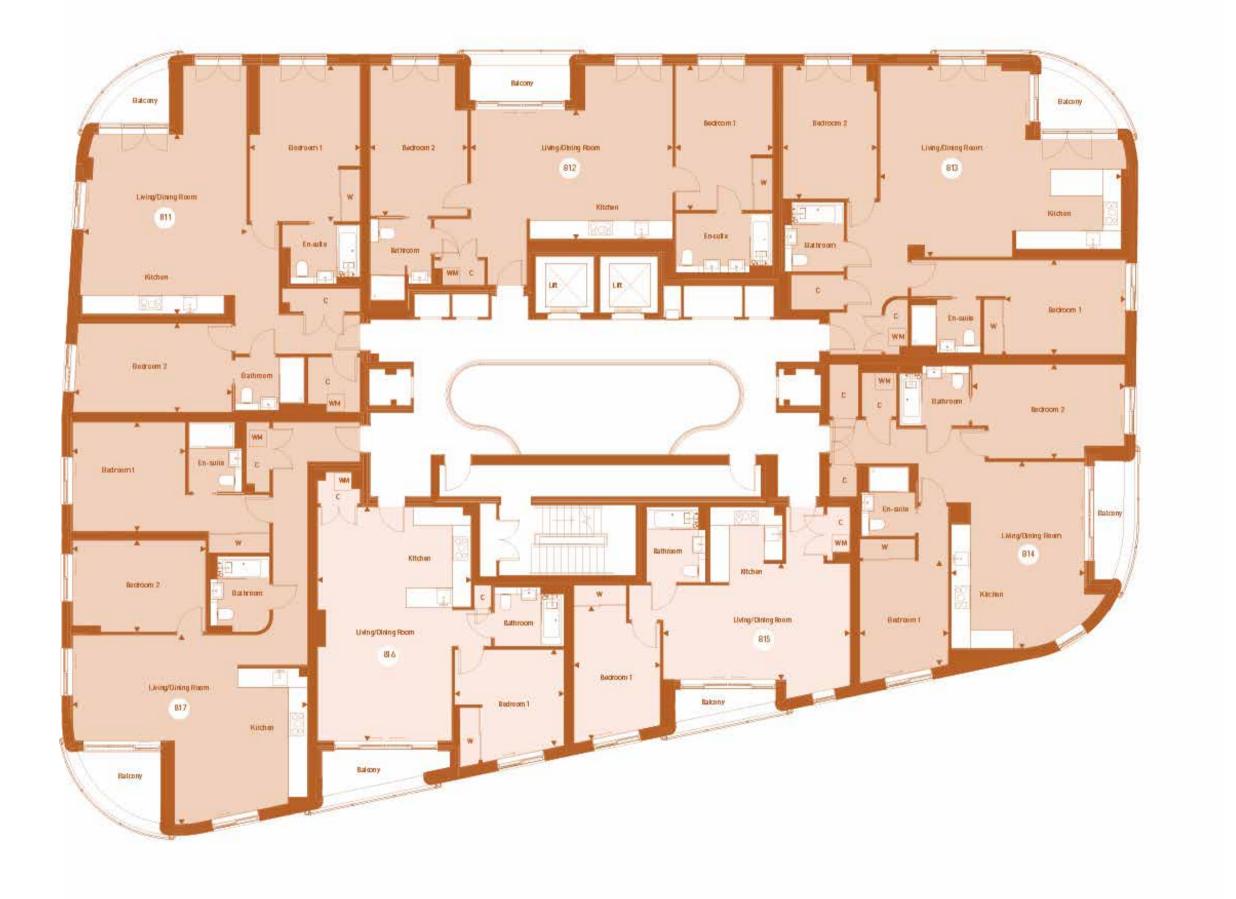

## GROUND FLOOR APARTMENTS

GROUND FLOOR

| <b>Living/Dining/Kitchen</b> 8.39m x 3.77m | 27'6" x 12'4" |
|--------------------------------------------|---------------|
| <b>Bedroom 1</b><br>4.64m × 2.90m          | 15'3" x 9'6"  |
| <b>Bedroom 2</b> 3.84m × 3.53m             | 12'7" x 11'7" |
| Total area<br>92.6 sqm                     | 996 sqft      |

### 802

| Total area<br>86.7 sqm            | 933 sqft       |
|-----------------------------------|----------------|
| <b>Bedroom 2</b> 3.83m × 3.25m    | 12'7" x 10'8'  |
| <b>Bedroom 1</b><br>4.98m x 3.46m | 16'4" x 11'4'  |
| 6.25m x 6.31m                     | 20 '6" x 20'8' |

The central atrium space at the heart of Sovereign Point connects the inside with the outside. As soon as you step inside you will notice streams of natural light glistening throughout the stairwells. Glance up and enjoy calming views of the blue sky. There are also communal spaces throughout the atrium, where you can interact with your neighbours.

# APARTMENTS

4.98m x 3.35m

Bedroom 2 5.18m x 3.35m

Total area 90.1 sqm

FLOOR

FIRST

| Total area<br>105.1 sqm                       | 1132 sqft      |
|-----------------------------------------------|----------------|
| <b>Bedroom 2</b><br>3.05m x 5.44m             | 10'0" x 17'10" |
| <b>Bedroom 1</b><br>5.37m × 3.80m             | 17'7" x 12'6"  |
| <b>Living/Dining/Kitchen</b><br>6.19m x 5.61m | 20'4" x 18'5"  |
|                                               |                |

| Living/Dining/Kitchen | 44m x 6 95m | 14'7" x 22'10' |
|-----------------------|-------------|----------------|
|                       |             |                |

16'4" x 11'0"

17'0" x 11'0"

970 sqft

| otal area<br>05.0 sqm              | 1130 sqft     |
|------------------------------------|---------------|
| <b>edroom 2</b><br>59m x 3.23m     | 15'1" x 10'7" |
| <b>edroom 1</b><br>25m x 4.13m     | 10'8" x 13'7" |
| ving/Dining/Kitchen<br>59m x 8.31m | 21'7" x 27'3" |
| 13                                 |               |

| Total area<br>86.4 sqm                 | 930 sqft      | Total area<br>101.6 sqm                    |
|----------------------------------------|---------------|--------------------------------------------|
| <b>Bedroom 2</b> 3.23m x 5.26m         | 10'7" x 17'3" | <b>Bedroom 2</b> 3.15m x 4.58m             |
| <b>Bedroom 1</b><br>3.57m x 3.04m      | 11'9" x 10'0" | <b>Bedroom 1</b> 3.75m x 3.88m             |
| Living/Dining/Kitchen<br>6.43m x 4.59m | 21'1" x 15'1" | <b>Living/Dining/Kitchen</b> 6.51m x 8.08m |

817

21'4" x 26'6"

12'4" x 12'9"

10'4" x 15'0"

1094 sqft

### 815

814

| 55.8 sqm                 | 601 sqft     |
|--------------------------|--------------|
| Total area               |              |
| Bedroom<br>4.59m x 2.97m | 15'1" x 9'9" |
| 4.00m × 6.42m            | 13'1" x 21'1 |

| Total area                             |               |
|----------------------------------------|---------------|
| Bedroom<br>3.32m × 3.75m               | 10'11" x 12'4 |
| Living/Dining/Kitchen<br>8.05m x 5.29m | 26'5" x 17'4" |