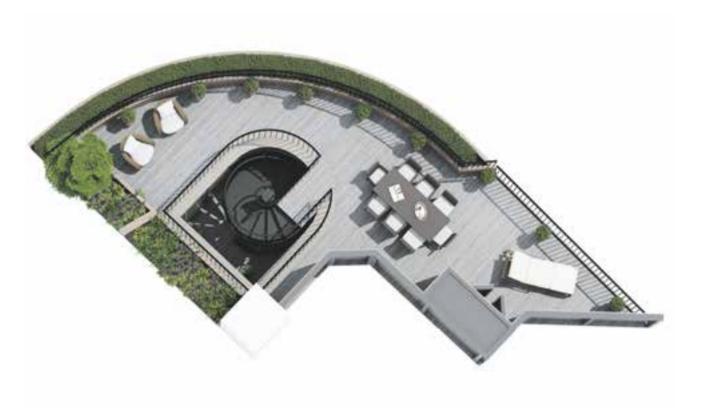

### Rooftop gardens that wrap around the skyline

Each penthouse has an impressive rooftop terrace, which is accessed via your own spiral stairway. Offering inspiring views of the city's iconic skyline, this secluded outdoor space is perfect for entertaining friends and family. The terrace comes with atmospheric lighting and composite decking in classic grey. It also features an external electrical point and tap.

# 881 THE MILSOM PENTHOUSE

The spiral staircase is perhaps the most stunning feature. The staircase leads you out of your home and weaves its way to the rooftop terrace, which acts as a fifth elevation to the building. The sweeping terraces wrap around the penthouse and offer inspiring views of the surrounding landscape and the River Avon. Soft hedging and ornamental grasses provide a picturesque border to each terrace and shelter you from your neighbours, ensuring you have a secluded outdoor space to enjoy. Whether you want to host a summer soirée or simply sit back and admire the view, the terrace offers you the perfect escape from the city.