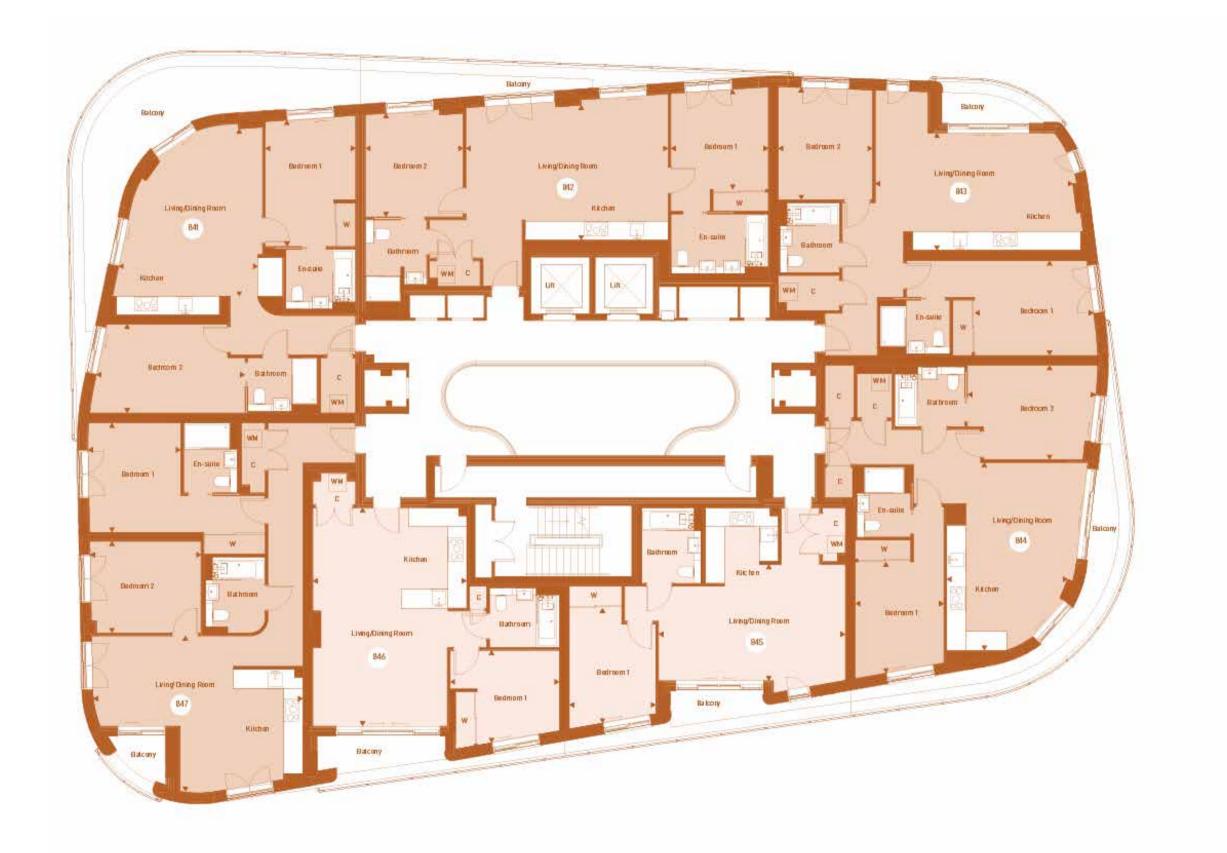

## FOURTH FLOOR APARTMENTS

| Total area<br>78.7 sqm                 | 847 sqft      |  |
|----------------------------------------|---------------|--|
| <b>Bedroom 2</b><br>3.05m x 5.11m      | 10'0" x 16'9" |  |
| <b>Bedroom 1</b><br>4.34m x 3.10m      | 14'3" x 10'2" |  |
| Living/Dining/Kitchen<br>5.75m x 4.78m | 18'10" x 15'8 |  |

| <b>Living/Dining/Kitchen</b><br>4.64m x 6.95m | 15'3" x 22'10" |
|-----------------------------------------------|----------------|
| <b>3.</b> 43m x 3.35m                         | 11'3" x 11'0"  |
| <b>3.56</b> m x 3.35m                         | 11'8" x 11'0"  |
| Total area<br>80.1 sqm                        | 863 sqft       |
|                                               |                |

FOURTH FLOOR

| ital alea                          |               |
|------------------------------------|---------------|
| tal area                           |               |
| edroom 2<br>86m x 3.23m            | 12'8" x 10'7" |
| <b>edroom 1</b><br>25m x 4.08m     | 10'8" x 13'5" |
| ving/Dining/Kitchen<br>03m x 6.79m | 13'3" x 22'3" |

| Total area<br>81.0 sqm                 | 872 sqft      |
|----------------------------------------|---------------|
| <b>Bedroom 2</b> 3.23m x 4.41m         | 10'7" x 14'6' |
| <b>Bedroom 1</b> 3.82m x 3.04m         | 12'6" x 10'0' |
| Living/Dining/Kitchen<br>6.45m x 4.16m | 21'2" × 13'8' |

847

Bedroom 1

Bedroom 2 3.15m x 3.81m

Total area

86.8 sqm

3.75m x 3.19m

**Living/Dining/Kitchen** 5.35m x 7.20m

17'7" x 23'8"

12'4" x 10'5"

10'4" x 12'6"

934 sqft

### 845

| Total area                             | 580 sqft      |
|----------------------------------------|---------------|
| <b>Bedroom</b> 3.95m x 2.97m           | 13'0" x 9'9"  |
| Living/Dining/Kitchen<br>4.00m x 6.42m | 13'1" x 21'1' |

| Total area<br>58.1 sqm                 |
|----------------------------------------|
| Bedroom<br>3.18m x 3.75m               |
| Living/Dining/Kitchen<br>7.51m x 5.29m |

The impressive master bedroom offers ample room to relax. The stylish bathroom is also a luxurious space to unwind in. Featuring the latest fixtures and fittings and beautiful interior design, it's the perfect place to recharge your batteries.

WM Washing machine
One bedroom apartments