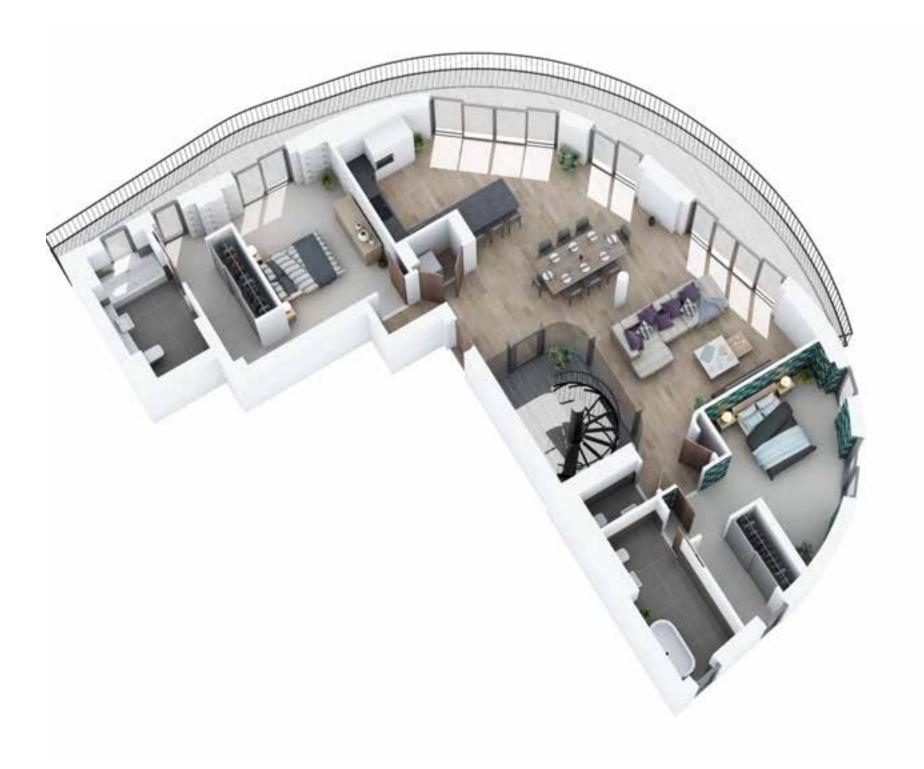

# 882 THE HOLBURNE PENTHOUSE

Sovereign Point is located on the banks of the river, reflecting the historic significance of water to Bath and enhancing the water's edge. The exterior curves are reminiscent of Georgian buildings, which traditionally used them to view specific landscapes. Inside, the curves continue throughout the central atrium. This spectacular space provides a direct link with the great outdoors, providing views of the sky above. The atrium also offers a communal social space and terraces, which you can use to interact with your neighbours.