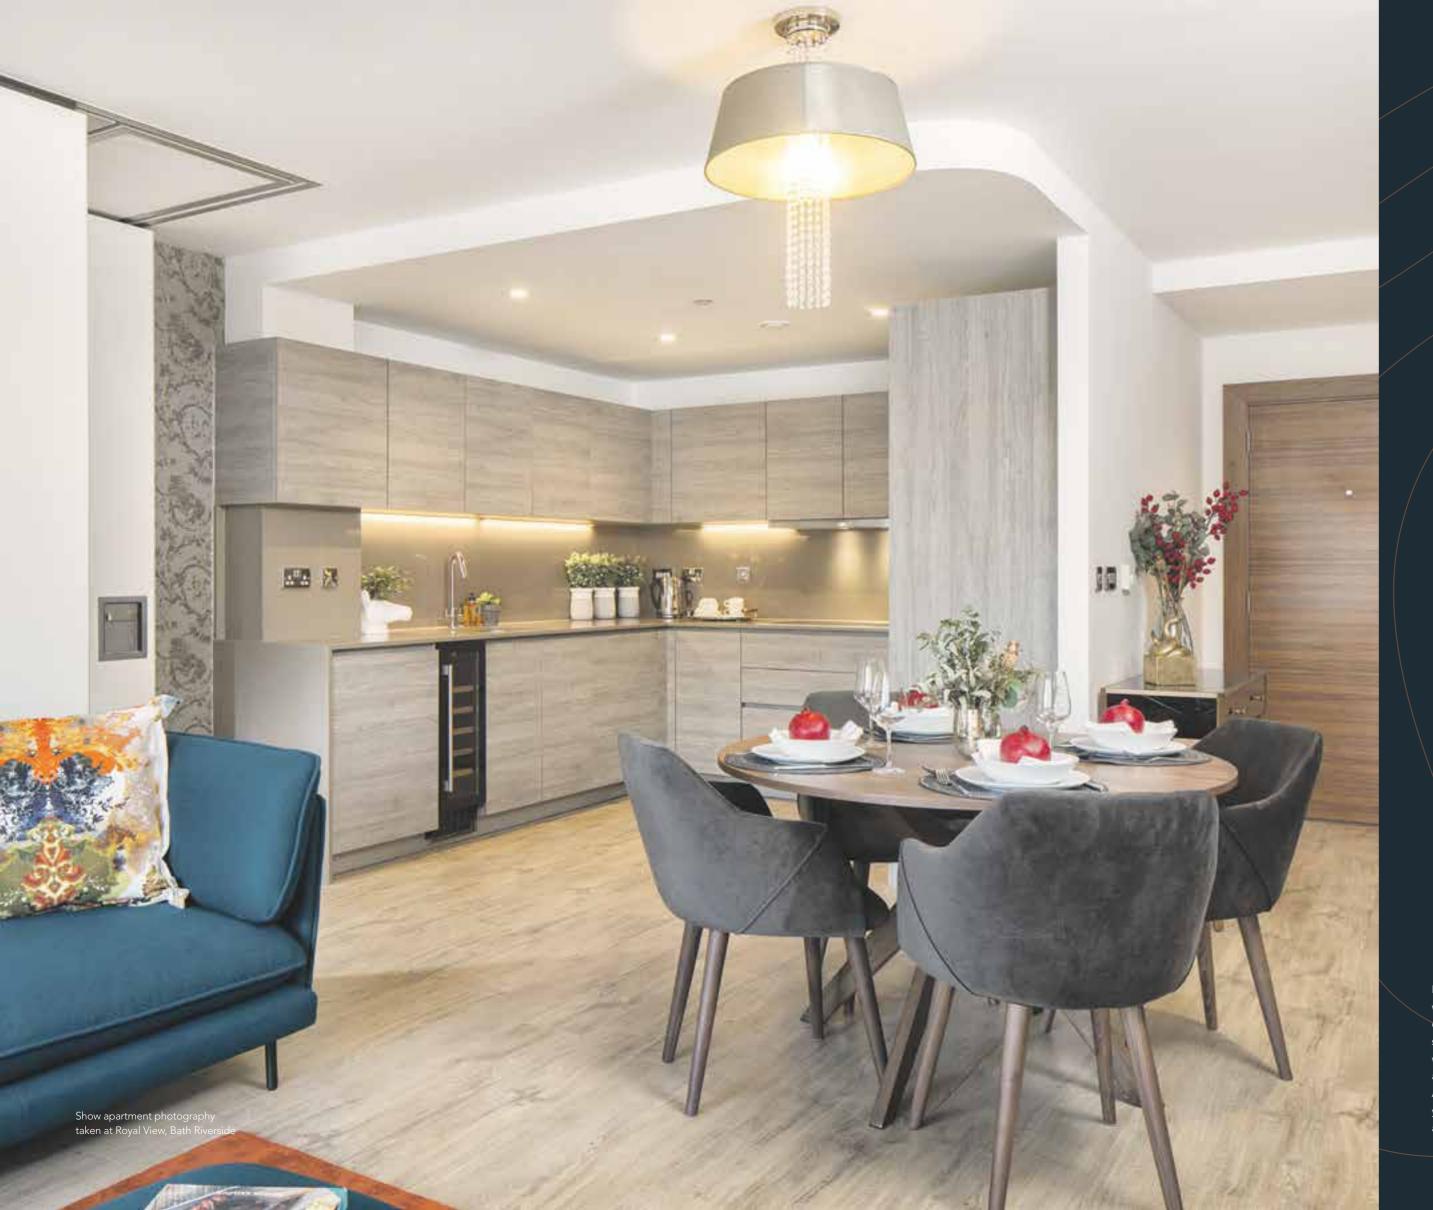

# LUXURY AT EVERY TURN

Every element of your new home has been designed with your lifestyle in mind. Considered as the heart of the home, the stunning Manor kitchen is the perfect space to entertain family and friends. Boasting sleek worktops and a spacious open plan layout, there is ample room to cook up a storm. From the integrated A rated appliances to the soft close doors and drawers, you will notice high quality and attention to detail around every corner.

### Luxurious fixtures and fittings

Inside your home, the distinctive kitchen comes complete with integrated appliances by Siemens which include an integrated electric oven, five zone induction hob, extractor, dishwasher and fridge freezer. The bathroom is fitted with modern sanitaryware and mirrors. Elsewhere you will find quality fixtures and fittings including Amtico flooring to the reception, entrance hall, study, lounge, kitchen and dining area and foil wrapped walnut internal doors throughout. Designed for modern living, these homes also come with television points to the living rooms, bedrooms and kitchens and Sky Q points to the main living areas and bedrooms. There is also a USB port in your kitchen, and BT Fibre to every home.

# 02

The stylish kitchen area is bright and spacious. Fitted with modern appliances and sleek worktops, it's the ideal space to experiment with your favourite recipes. Designed with modern living in mind, the kitchen flows out to the dining area, adding a sense of fluidity throughout the apartment. Not only does this open up the room and make it easier to socialise with family and friends, it also encourages natural light to flood in.