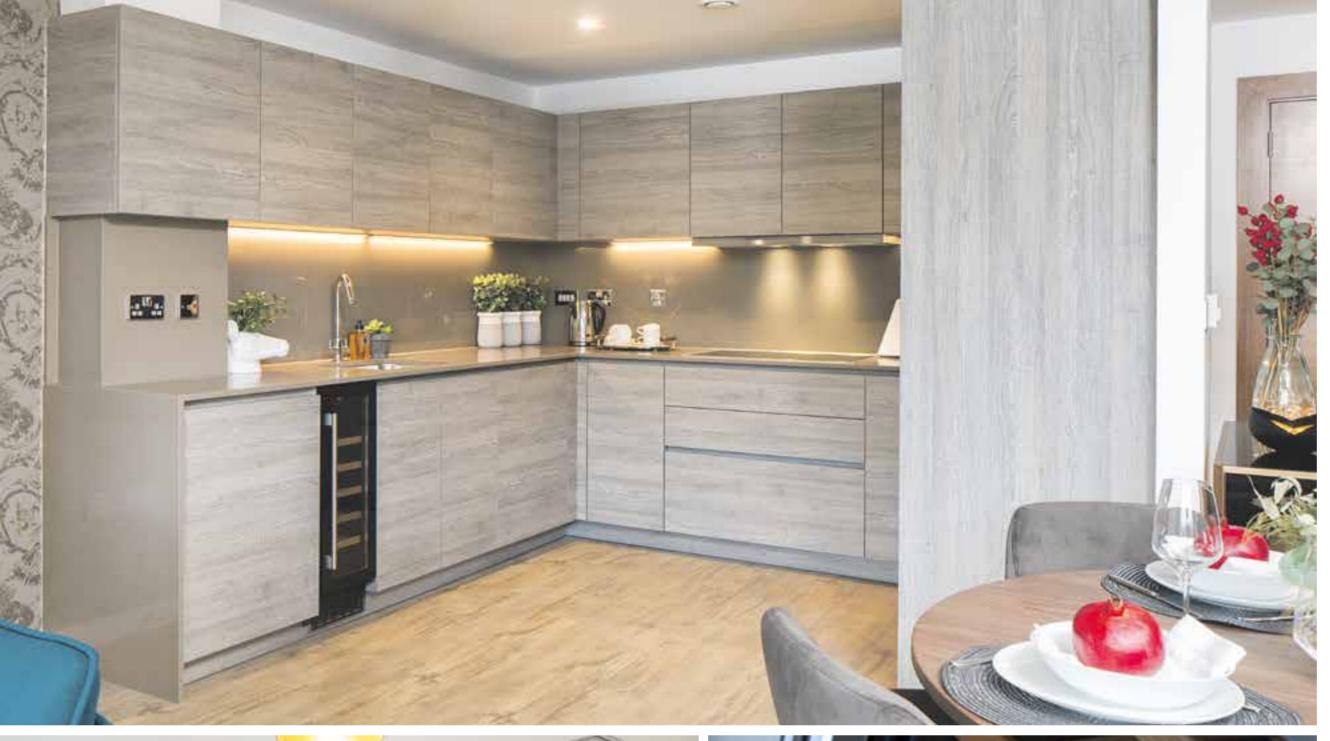

# LUXURY AT EVERY TURN

Every element of your new home has been designed with your lifestyle in mind. Considered as the heart of the home, the stunning Manor kitchen is the perfect space to entertain family and friends. Boasting sleek worktops and a spacious open plan layout, there is ample room to cook up a storm. From the integrated A rated appliances to the soft close doors and drawers, you will notice high quality and attention to detail around every corner.

### Luxurious fixtures and fittings

Inside your home, the distinctive kitchen comes complete with integrated appliances by Siemens which include an integrated electric oven, five zone induction hob, extractor, dishwasher and fridge freezer. The bathroom is fitted with modern sanitaryware and mirrors. Elsewhere you will find quality fixtures and fittings including Amtico flooring to the reception, entrance hall, study, lounge, kitchen and dining area and foil wrapped walnut internal doors throughout. Designed for modern living, these homes also come with television points to the living rooms, bedrooms and kitchens and Sky Q points to the main living areas and bedrooms. There is also a USB port in your kitchen, and BT Fibre to every home.

# 02

The stylish kitchen area is bright and spacious. Fitted with modern appliances and sleek worktops, it's the ideal space to experiment with your favourite recipes. Designed with modern living in mind, the kitchen flows out to the dining area, adding a sense of fluidity throughout the apartment. Not only does this open up the room and make it easier to socialise with family and friends, it also encourages natural light to flood in.