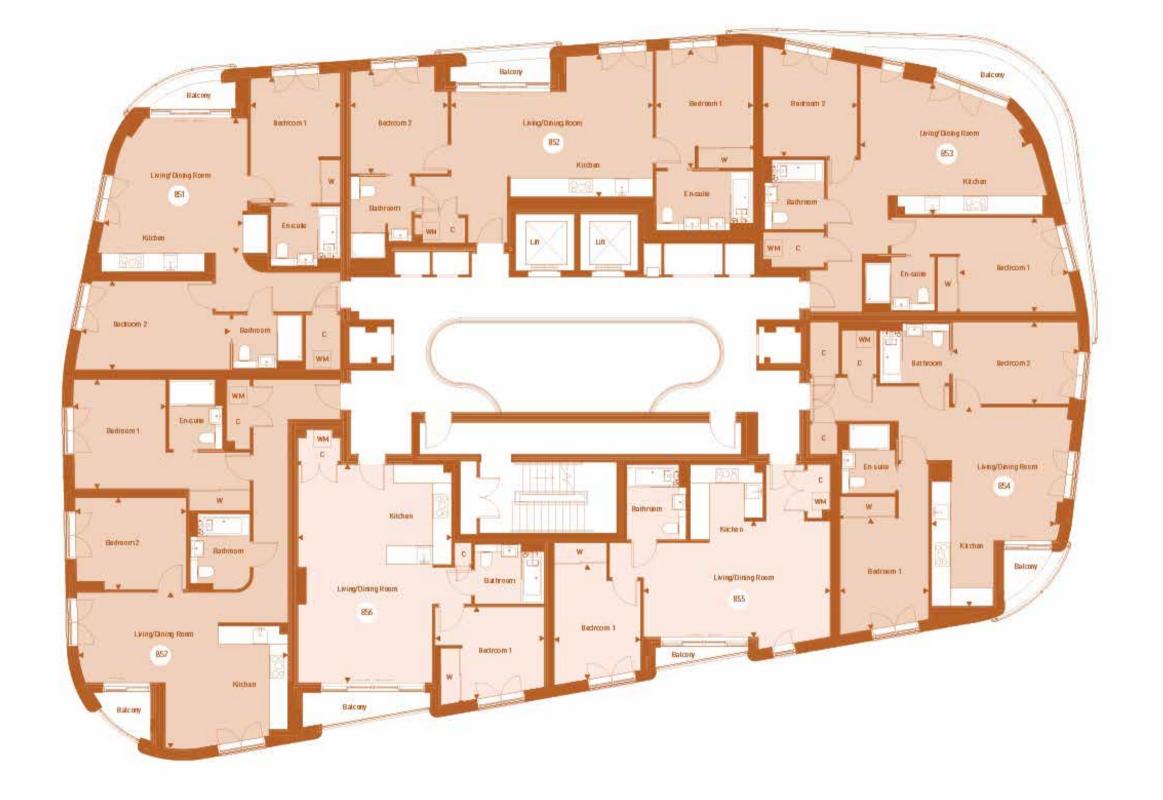

### 851

FIFTH FLOOR

| Total area<br>75.1 sqm                 | 808 sqft      |
|----------------------------------------|---------------|
| <b>Bedroom 2</b><br>3.05m × 5.11m      | 10'0" x 16'9" |
| <b>Bedroom 1</b><br>4.34m x 3.10m      | 14'3" x 10'2" |
| Living/Dining/Kitchen<br>4.63m x 4.77m | 15'2" x 15'8" |

| iving/Dining/Kitchen<br>.90m x 6.95m 16'1" x 22'10"<br>edroom 1<br>.07m x 3.35m 13'4" x 11'0"<br>edroom 2<br>.56m x 3.35m 11'8" x 11'0" |
|-----------------------------------------------------------------------------------------------------------------------------------------|
| .90m x 6.95m 16'1" x 22'10" edroom 1                                                                                                    |
|                                                                                                                                         |
|                                                                                                                                         |

# Elving/Dining/Kitchen 4.49m × 5.74m Bedroom 1 3.25m × 3.74m 10'8" × 12'3" Bedroom 2 3.68m × 3.23m 12'1" × 10'7" Total area 75.9 sqm 817 sqft

### 854

| Total area<br>77.6 sqm                 | 835 sqft       |
|----------------------------------------|----------------|
| <b>Bedroom 2</b><br>2.82m × 4.35m      | 9'3" x 14'3"   |
| <b>Bedroom 1</b><br>3.82m × 3.04m      | 12'6" x 10'0"  |
| Living/Dining/Kitchen<br>6.85m x 4.25m | 22'6" x 13'11" |

857

Bedroom 1

Bedroom 2

Total area

86.3 sqm

3.75m x 3.19m

3.15m x 3.81m

**Living/Dining/Kitchen** 5.35m x 7.20m

17'7" x 23'8"

12'4" x 10'5"

10'4" x 12'6"

929 sqft

### 855

| Total area                             | 581 sqft     |
|----------------------------------------|--------------|
| Bedroom<br>3.95m x 2.97m               | 13'0" x 9'9" |
| Living/Dining/Kitchen<br>4.00m x 6.42m | 13'1" x 21'1 |

### 856

| 58.1 sqm              | 625 sqft   |
|-----------------------|------------|
| Total area            |            |
| 3.18m x 3.75m         | 10'5" x 12 |
| Bedroom               |            |
| 7.51m x 5.29m         | 24'8" x 17 |
| Living/Dining/Kitchen |            |

### Key

| С  | Cupboard                |
|----|-------------------------|
| W  | Wardrobe                |
| WM | Washing machine         |
|    | Pillars                 |
|    | Two bedrooms apartments |