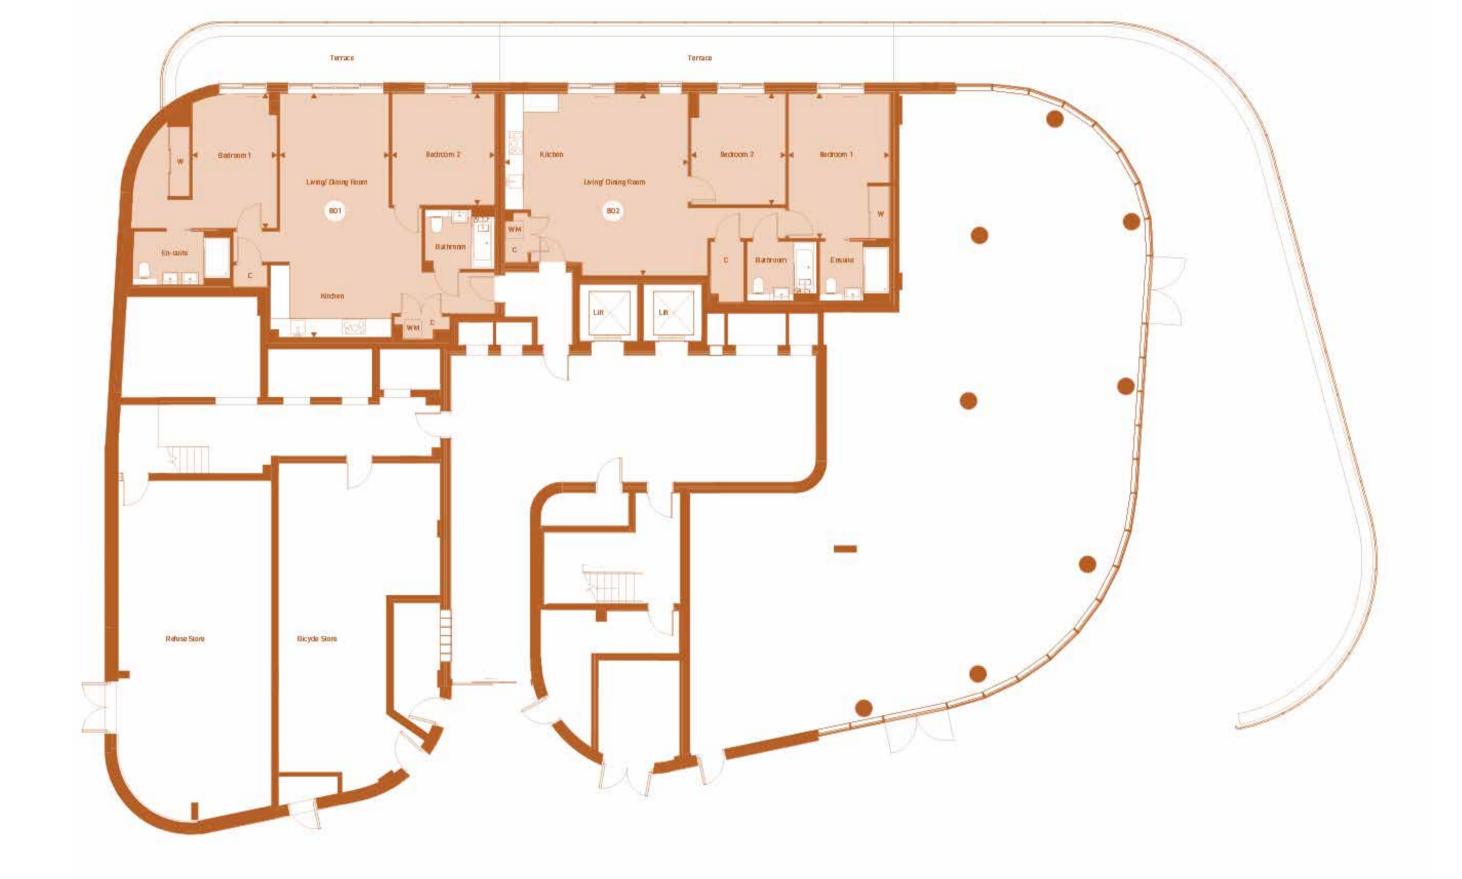

## GROUND FLOOR APARTMENTS

GROUND FLOOR

| <b>Living/Dining/Kitchen</b> 8.39m x 3.77m | 27'6" x 12'4" |
|--------------------------------------------|---------------|
| <b>Bedroom 1</b><br>4.64m × 2.90m          | 15'3" x 9'6"  |
| <b>Bedroom 2</b> 3.84m × 3.53m             | 12'7" x 11'7" |
| Total area<br>92.6 sqm                     | 996 sqft      |

### Key

| С  | Cupboard                |
|----|-------------------------|
| W  | Wardrobe                |
| WM | Washing machine         |
|    | Pillars                 |
|    | One bedroom apartments  |
|    | Two bedrooms apartments |