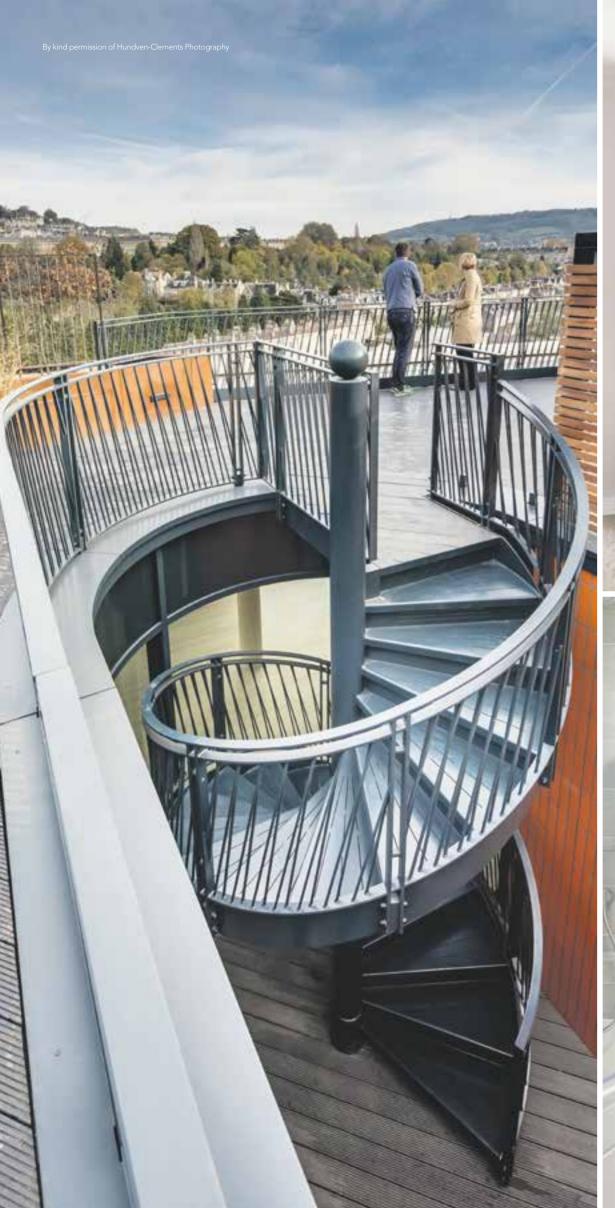

### Rooftop gardens that wrap around the skyline

Each penthouse has an impressive rooftop terrace, which is accessed via your own spiral stairway. Offering inspiring views of the city's iconic skyline, this secluded outdoor space is perfect for entertaining friends and family. The terrace comes with atmospheric lighting and composite decking in classic grey. It also features an external electrical point and tap.

# 881 THE MILSOM PENTHOUSE

The spiral staircase is perhaps the most stunning feature. The staircase leads you out of your home and weaves its way to the rooftop terrace, which acts as a fifth elevation to the building. The sweeping terraces wrap around the penthouse and offer inspiring views of the surrounding landscape and the River Avon. Soft hedging and ornamental grasses provide a picturesque border to each terrace and shelter you from your neighbours, ensuring you have a secluded outdoor space to enjoy. Whether you want to host a summer soirée or simply sit back and admire the view, the terrace offers you the perfect escape from the city.