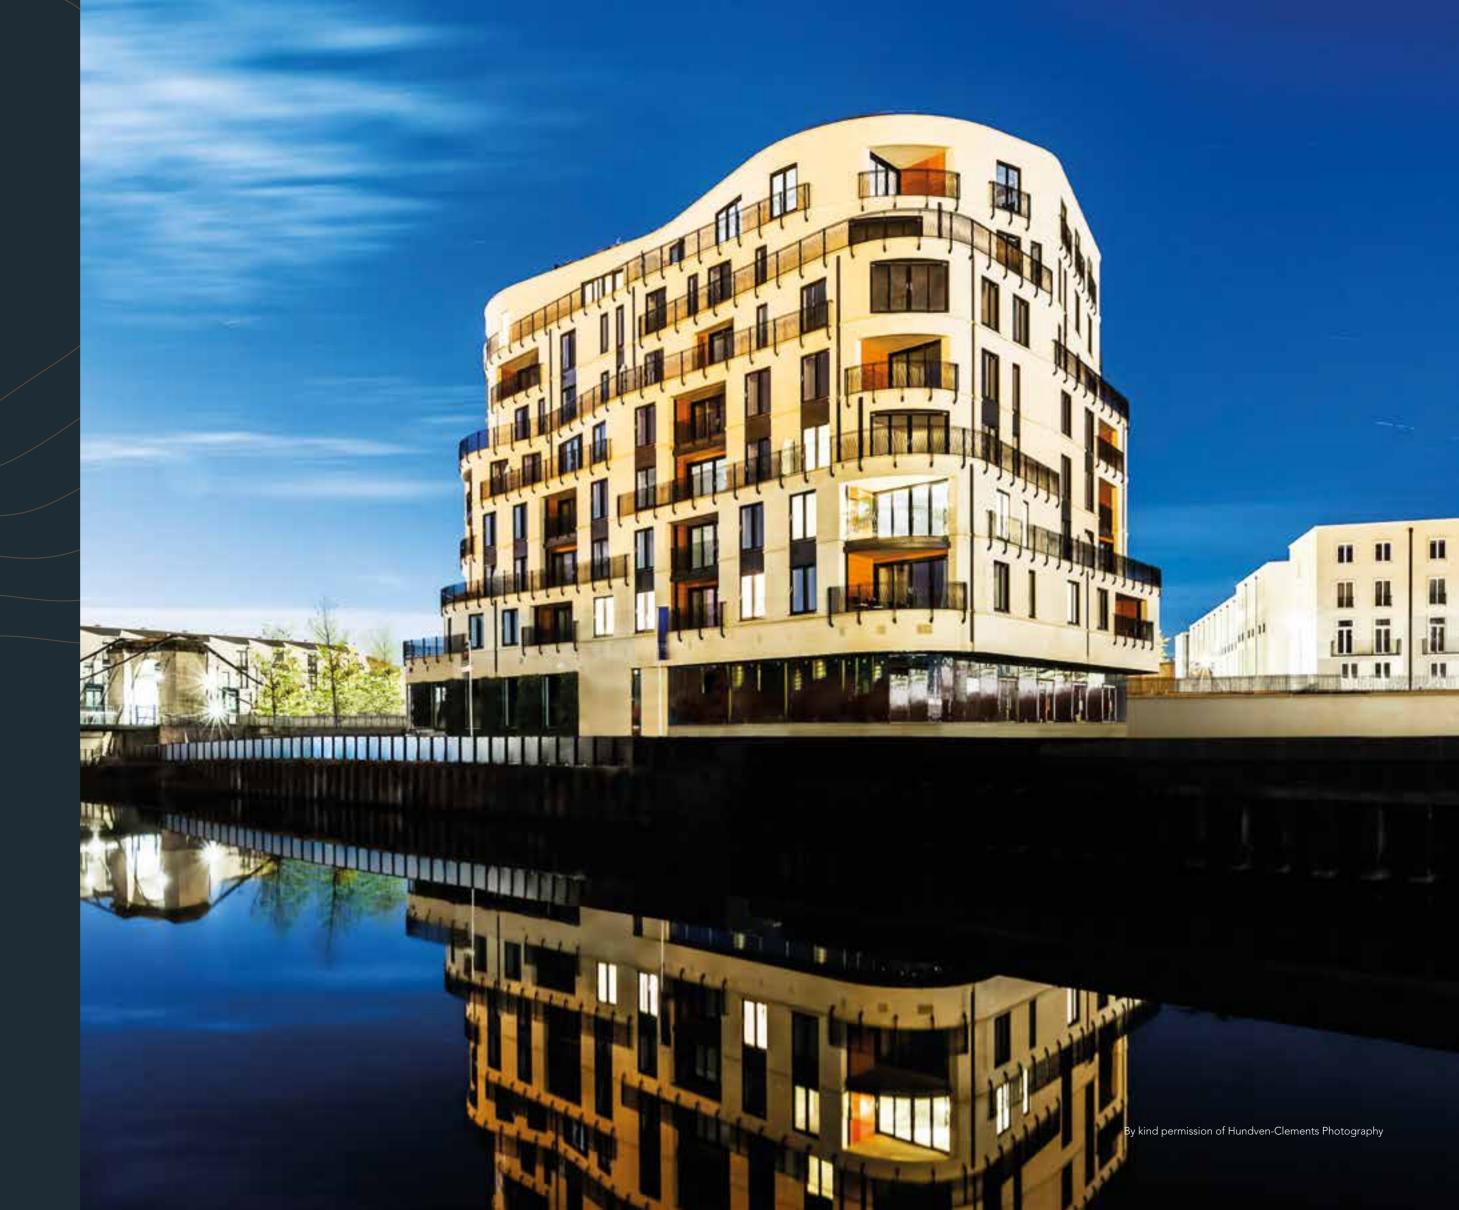

# AHEAD OF THE CURVE

Sovereign Point is a groundbreaking collection of one and two bedroom apartments and penthouses, inspired by some of Bath's most iconic landmarks.

Designed with soft edges and stunning curvature,
Sovereign Point integrates with the historic fabric of
the city. The building's dramatic, inspiring and cuttingedge architecture stands out from the crowd and the
thoughtfully considered features capture the distinctive
character of Bath's famous Georgian buildings.

# TRADITIONAL ARCHITECTURE WITH A TWIST

Located on the banks of the River Avon, Sovereign Point has a harmonious relationship with the landscaped parks and the water.

The building blends historic materials with contemporary elements and pioneering design. Taking its cue from Bath's traditional vernacular and material palette, it will be predominantly built using Bath Stone, which has been sustainably sourced from a local quarry. The use of this iconic material makes the building instantly recognisable as part of Bath's landscape and ensures it blends with its surroundings. A varied colour palette has also been used throughout, to ensure a variety of tones and to add warmth and familiarity.

The balconies also make the apartments distinguishable and the elegant and intricate metalwork celebrates the character of original Georgian architecture. The balustrades have been influenced by the cross-bracing of the Victoria Bridge, creating ornamentation specific to its place and history.