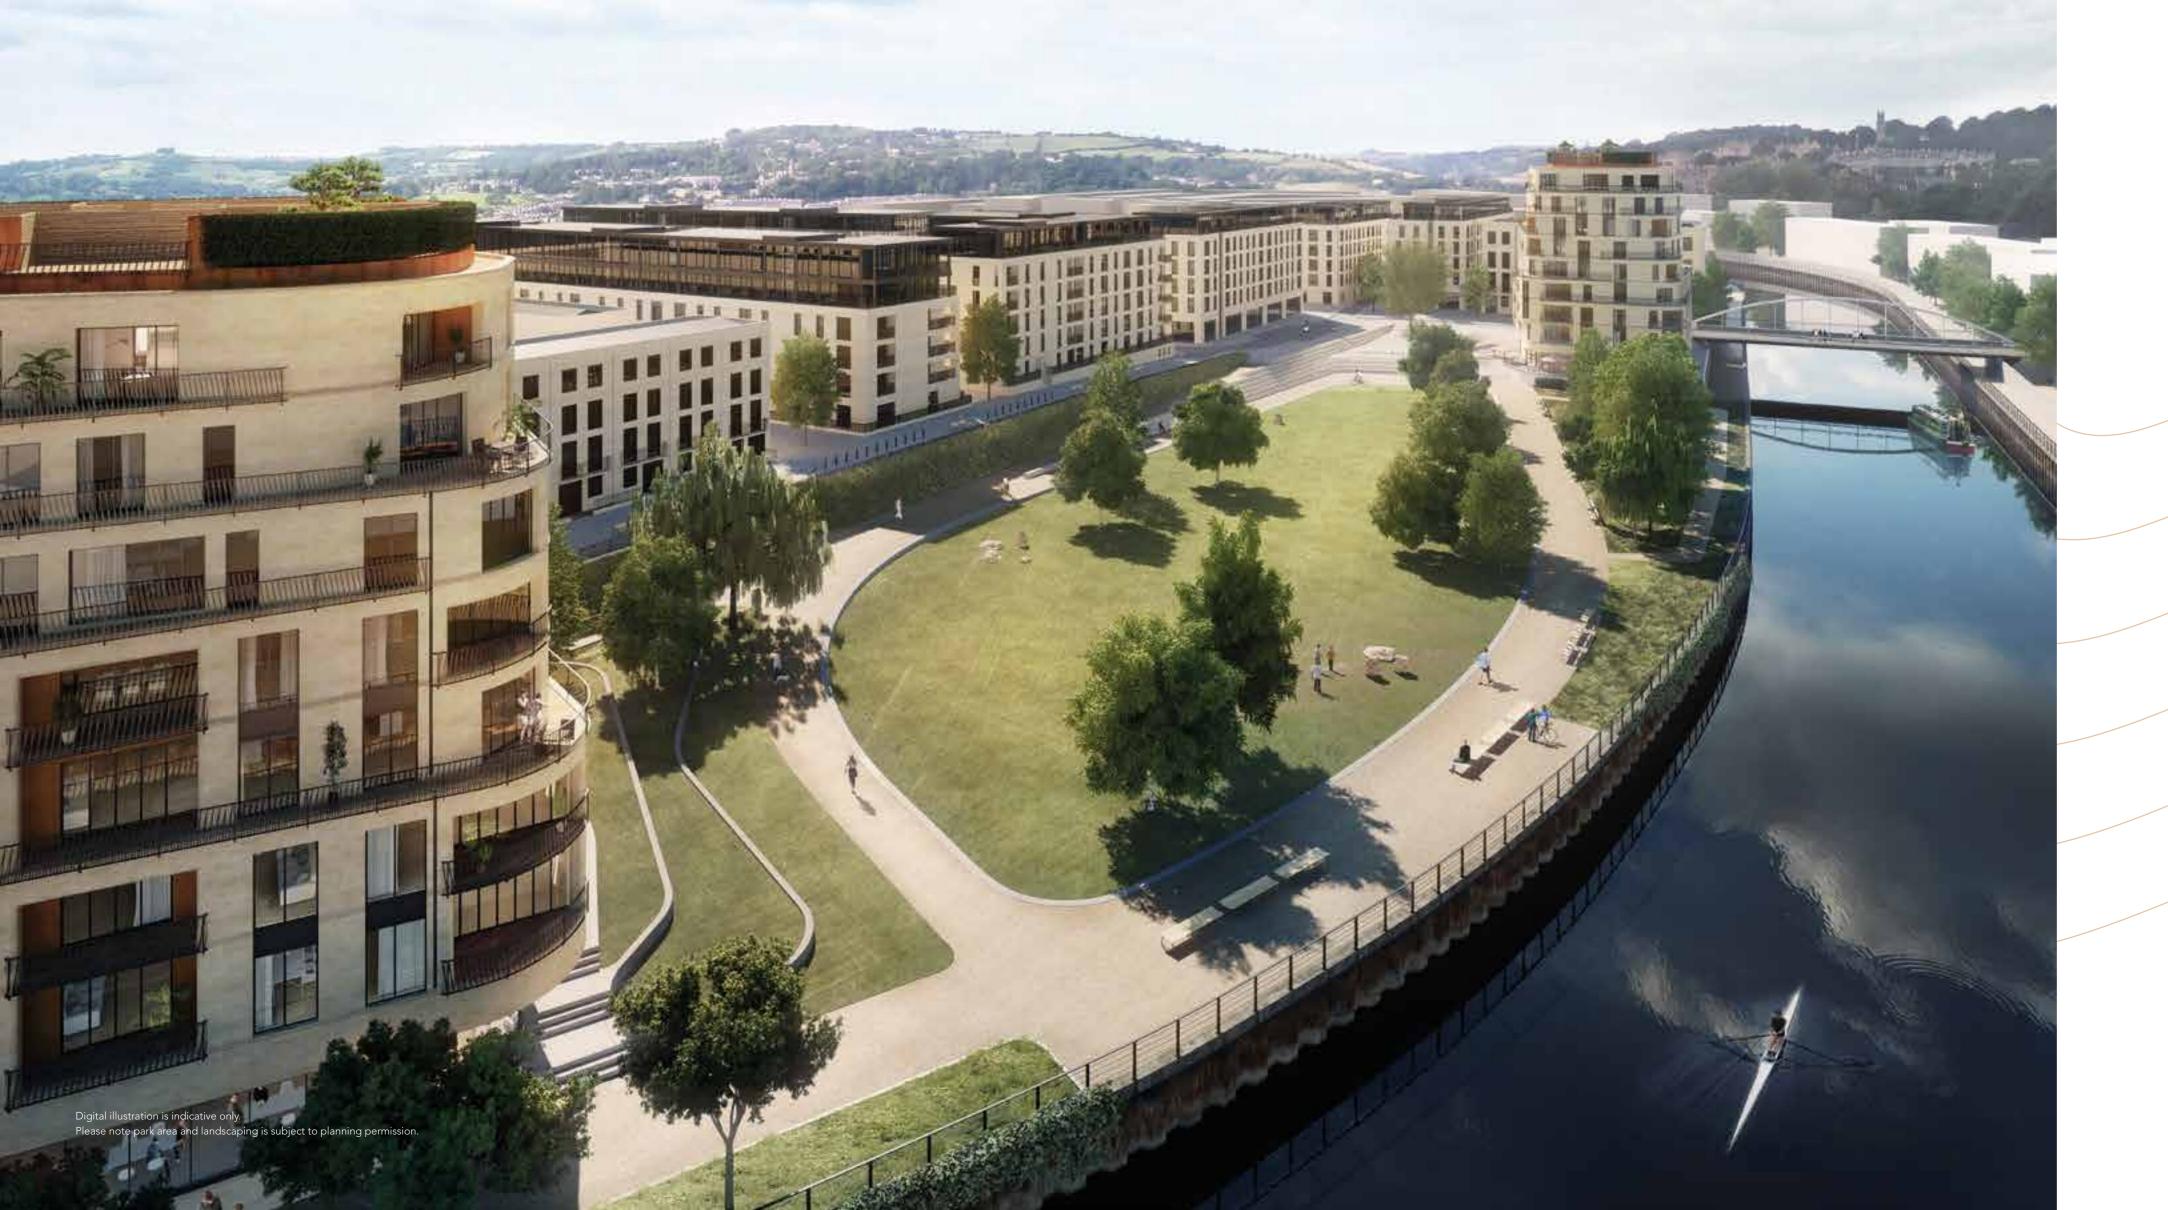

These striking apartments also boast an enviable waterside location. Offering majestic views of the landscape from all angles, access to beautiful parkland and upcoming eateries; it's a tranquil retreat that is perfectly placed for luxurious city living.

# TRADITIONAL ARCHITECTURE WITH A TWIST

Located on the banks of the River Avon, Sovereign Point has a harmonious relationship with the landscaped parks and the water.

The building blends historic materials with contemporary elements and pioneering design. Taking its cue from Bath's traditional vernacular and material palette, it will be predominantly built using Bath Stone, which has been sustainably sourced from a local quarry. The use of this iconic material makes the building instantly recognisable as part of Bath's landscape and ensures it blends with its surroundings. A varied colour palette has also been used throughout, to ensure a variety of tones and to add warmth and familiarity.

# BLENDING WITH THE NATURAL LANDSCAPE

Living a healthy and sustainable lifestyle comes naturally here, with pedestrian and cycle routes and cycle storage on-site. The creation of two new public squares will also link to riverside walkways and will create opportunities to socialise outdoors, as will the upcoming restaurant which is planned for the ground level. The terraces and places to socialise will ensure this area is a vibrant hub of riverside activity, inviting residents and people passing by to stop and take in the glorious views. The abundance of green space makes this a beautiful place to live and creates opportunities for biodiversity and local wildlife.