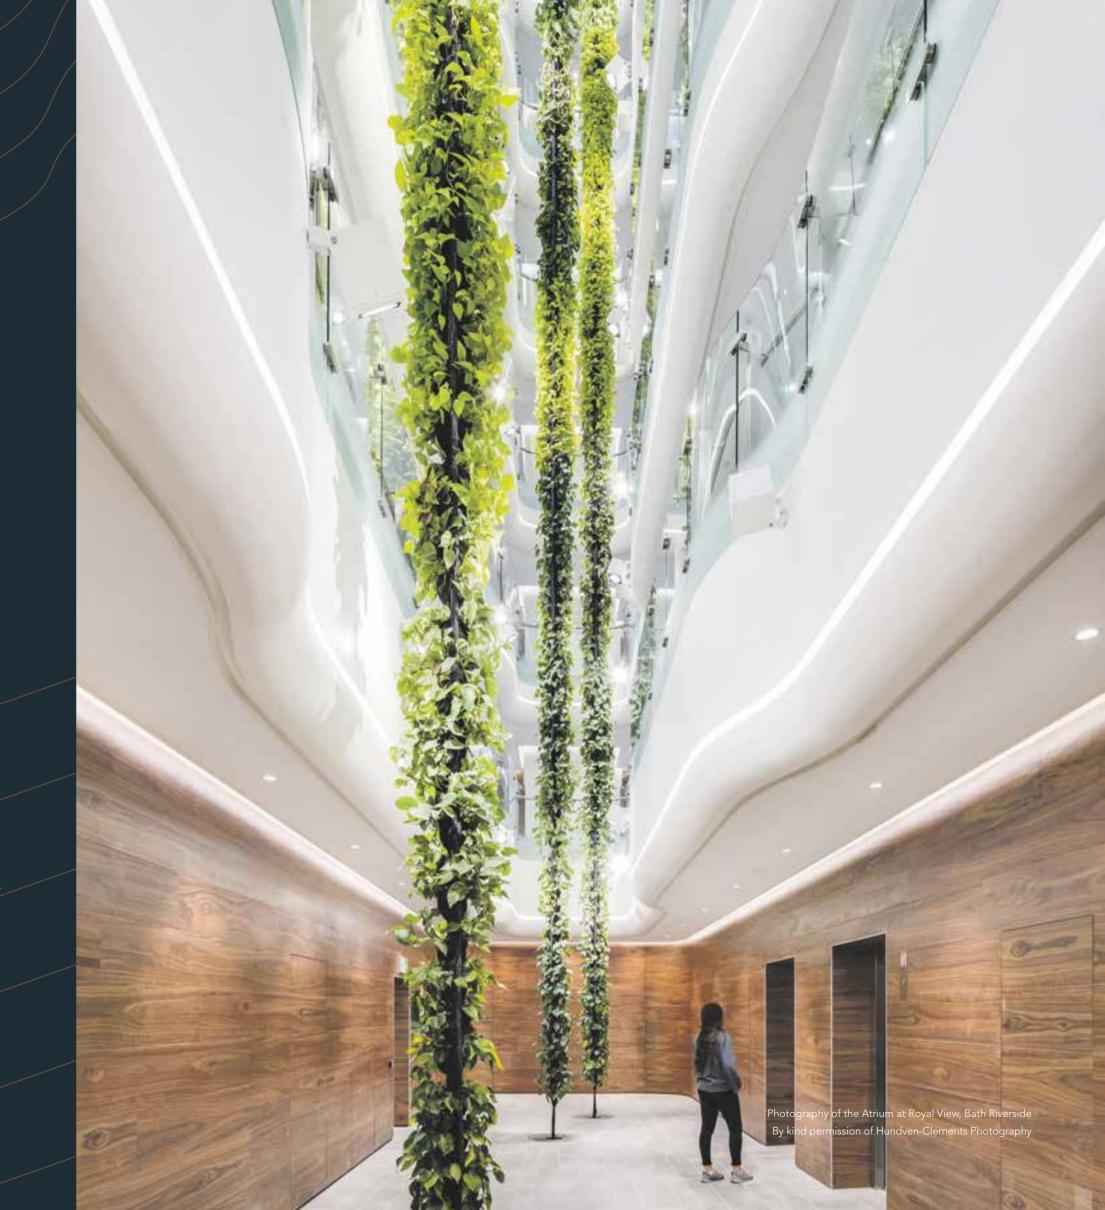

# CELEBRATING EVERY CURVE

Inspired by some of the city's most famous buildings, including The Royal Crescent, Sovereign Point is a truly remarkable place to live. The pavilion-style design ensure that every detail has been considered; from the building's relationship to the sun to the views of the river and city's skyline. Designed using a figure of eight approach to create depth and maximise views, the building itself has no beginning or end, which creates a sense of fluidity across all floors. One of the truly special features is the central atrium space. Acting as the communal heart, the atrium connects you with the outside elements, provides a direct link with the sky above and draws natural light in. As you walk round the stepped levels you can take a break amongst the Parisian-esque terraces to socialise and interact with your neighbours.

The central atrium space at the heart of Sovereign Point connects the inside with the outside. As soon as you step inside you will notice streams of natural light glistening throughout the stairwells. Glance up and enjoy calming views of the blue sky. There are also communal spaces throughout the atrium, where you can interact with your neighbours.

# 882 THE HOLBURNE PENTHOUSE

Sovereign Point is located on the banks of the river, reflecting the historic significance of water to Bath and enhancing the water's edge. The exterior curves are reminiscent of Georgian buildings, which traditionally used them to view specific landscapes. Inside, the curves continue throughout the central atrium. This spectacular space provides a direct link with the great outdoors, providing views of the sky above. The atrium also offers a communal social space and terraces, which you can use to interact with your neighbours.