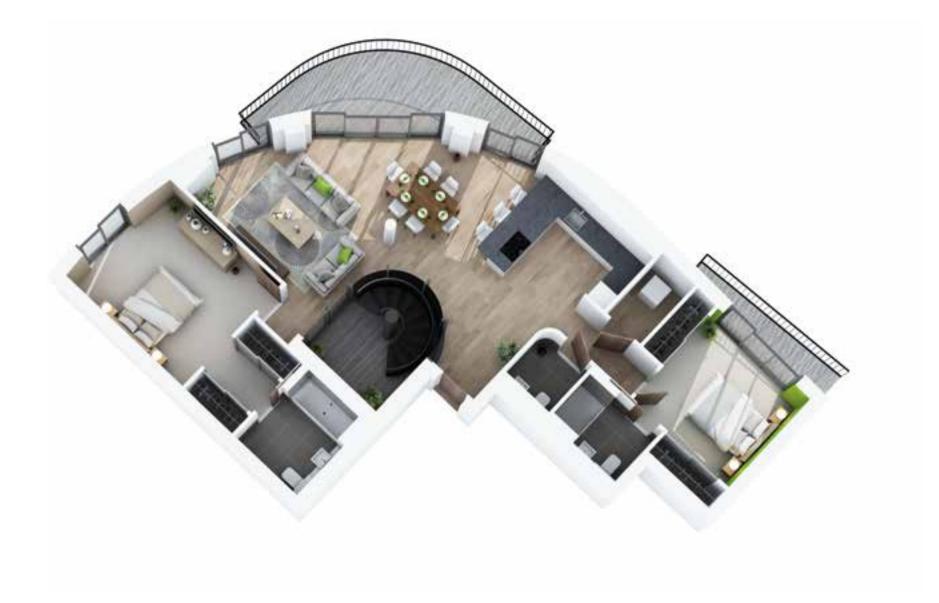

# 881 THE MILSOM PENTHOUSE

The spiral staircase is perhaps the most stunning feature. The staircase leads you out of your home and weaves its way to the rooftop terrace, which acts as a fifth elevation to the building. The sweeping terraces wrap around the penthouse and offer inspiring views of the surrounding landscape and the River Avon. Soft hedging and ornamental grasses provide a picturesque border to each terrace and shelter you from your neighbours, ensuring you have a secluded outdoor space to enjoy. Whether you want to host a summer soirée or simply sit back and admire the view, the terrace offers you the perfect escape from the city.