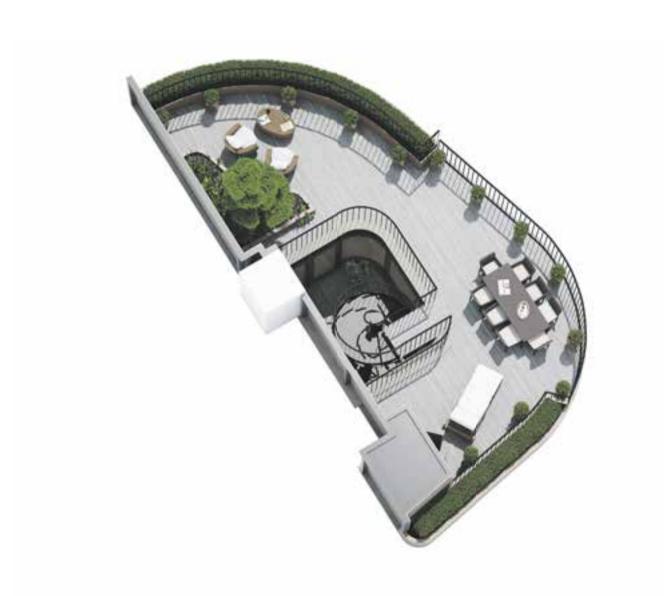

### Rooftop gardens that wrap around the skyline

Each penthouse has an impressive rooftop terrace, which is accessed via your own spiral stairway. Offering inspiring views of the city's iconic skyline, this secluded outdoor space is perfect for entertaining friends and family. The terrace comes with atmospheric lighting and composite decking in classic grey. It also features an external electrical point and tap.

# 881 THE MILSOM PENTHOUSE

The spiral staircase is perhaps the most stunning feature. The staircase leads you out of your home and weaves its way to the rooftop terrace, which acts as a fifth elevation to the building. The sweeping terraces wrap around the penthouse and offer inspiring views of the surrounding landscape and the River Avon. Soft hedging and ornamental grasses provide a picturesque border to each terrace and shelter you from your neighbours, ensuring you have a secluded outdoor space to enjoy. Whether you want to host a summer soirée or simply sit back and admire the view, the terrace offers you the perfect escape from the city.