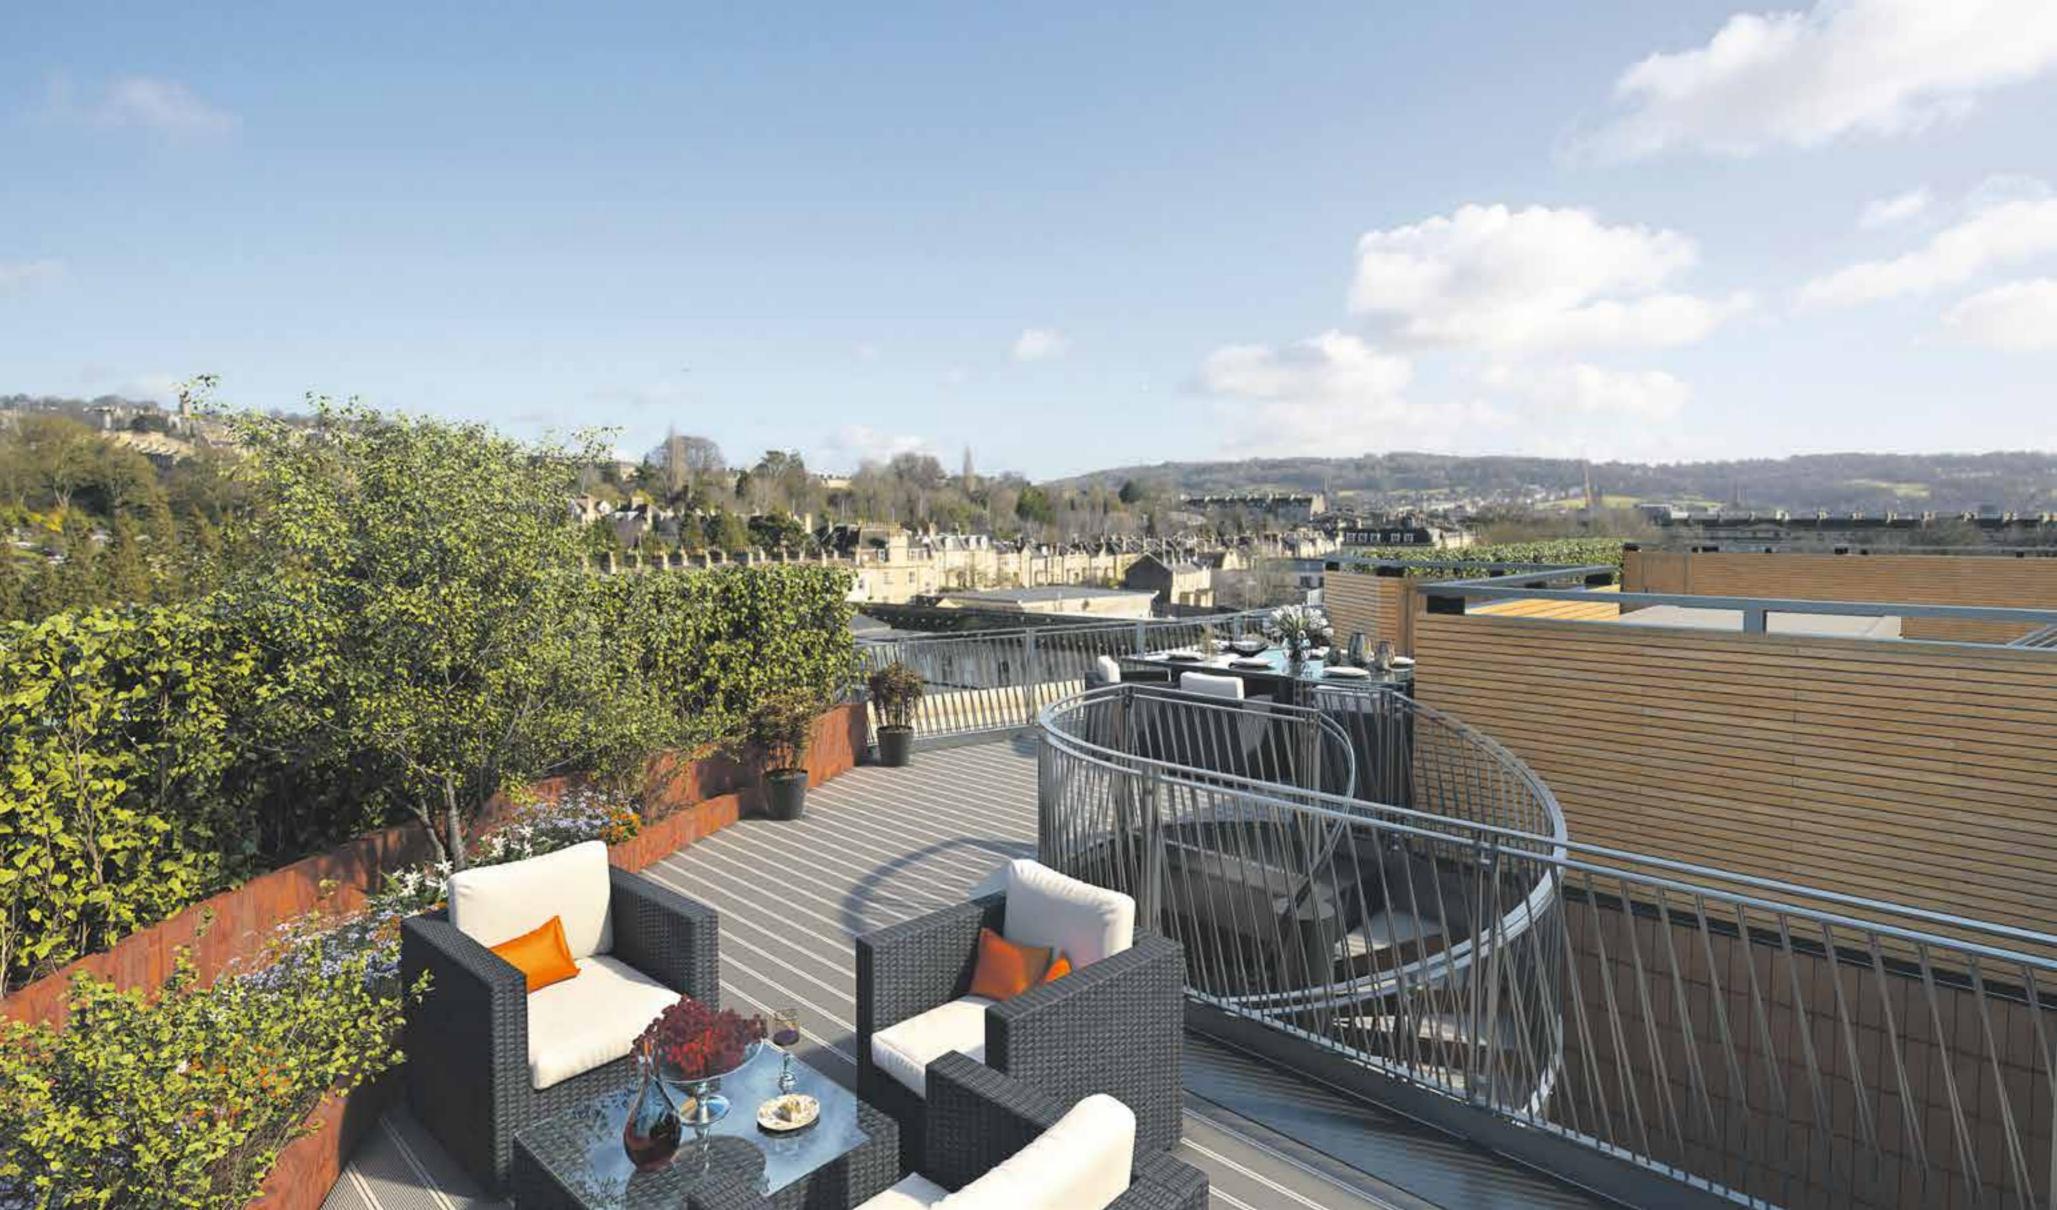

### Rooftop gardens that wrap around the skyline

Each penthouse has an impressive rooftop terrace, which is accessed via your own spiral stairway. Offering inspiring views of the city's iconic skyline, this secluded outdoor space is perfect for entertaining friends and family. The terrace comes with atmospheric lighting and composite decking in classic grey. It also features an external electrical point and tap.

# 881 THE MILSOM PENTHOUSE

The spiral staircase is perhaps the most stunning feature. The staircase leads you out of your home and weaves its way to the rooftop terrace, which acts as a fifth elevation to the building. The sweeping terraces wrap around the penthouse and offer inspiring views of the surrounding landscape and the River Avon. Soft hedging and ornamental grasses provide a picturesque border to each terrace and shelter you from your neighbours, ensuring you have a secluded outdoor space to enjoy. Whether you want to host a summer soirée or simply sit back and admire the view, the terrace offers you the perfect escape from the city.

Please note terrace area dimensions exclude both the stores and planted areas and are a measure of the usable terrace only.