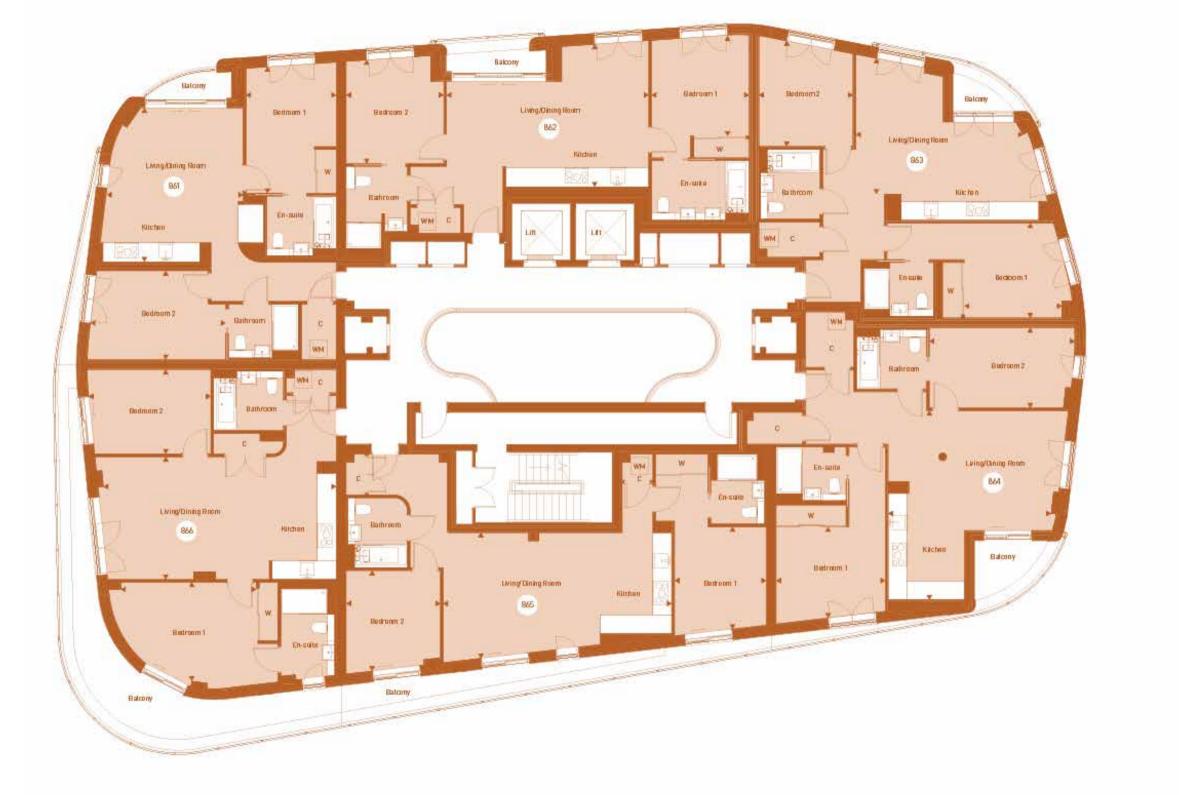

### 864

| Total area<br>86.1 sqm                 | 927 sqft                 |
|----------------------------------------|--------------------------|
| <b>Bedroom 2</b><br>2.75m × 5.00m      | 9'0" x 16'5              |
| <b>Bedroom 1</b><br>3.12m x 3.75m      | 10'3" x 12' <sup>4</sup> |
| Living/Dining/Kitchen<br>6.50m x 5.60m | 21'4" x 18'4             |

### 865

866

| Bedroom 2                         |               |
|-----------------------------------|---------------|
| <b>Bedroom 1</b><br>3.51m x 3.15m | 11'6" x 10'4" |
| 4.32m x 7.85m<br>Bedroom 1        | 14'2" x 25'9" |

|   | Total area<br>83.4 sqm                 | 898 sqft      |
|---|----------------------------------------|---------------|
|   | <b>Bedroom 2</b> 2.90m x 4.19m         | 9'6" x 13'9   |
| _ | <b>Bedroom 1</b><br>3.40m x 4.65m      | 11'2" x 15'3  |
| _ | Living/Dining/Kitchen<br>4.21m x 8.00m | 13'10" × 26'3 |
|   |                                        |               |

874

875

876

| Total area<br>74.4 sqm                 | 801 sqft       | Total area<br>75.6 sqm              | 813 sqft      |
|----------------------------------------|----------------|-------------------------------------|---------------|
| <b>Bedroom 2</b><br>3.56m x 3.35m      | 11'8" x 11'0"  | <b>Bedroom 2</b> 3.46m x 3.19m      | 11'4" × 10'5" |
| <b>Bedroom 1</b><br>3.43m x 3.35m      | 11'3" x 11'0"  | <b>Bedroom 1</b> 3.45m × 3.15m      | 11'4" x 10'4" |
| Living/Dining/Kitchen<br>4.90m x 6.95m | 16'1" x 22'10" | Living/Dining/Kitchen 3.11m × 7.90m | 10'2" x 25'11 |

### 873

SEVENTH FLOOR

| Total area<br>75.3 sqm                 | 810 sqft       | Total area<br>78.5 sqm                 | 845 sqft      |
|----------------------------------------|----------------|----------------------------------------|---------------|
| <b>Bedroom 2</b> 3.63m x 3.23m         | 11'11" × 10'7" | <b>Bedroom 2</b> 2.90m x 4.19m         | 9'6" x 13'9'  |
| <b>Bedroom 1</b><br>3.12m × 3.83m      | 10'3" x 12'7"  | <b>Bedroom 1</b> 3.40m x 4.65m         | 11'2" x 15'3' |
| Living/Dining/Kitchen<br>4.42m x 6.26m | 14'6" x 20'6"  | Living/Dining/Kitchen<br>4.21m × 6.88m | 13'10" x 22'7 |