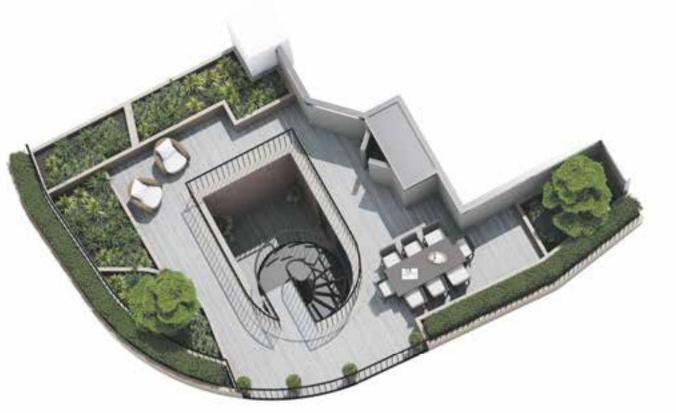

### Rooftop gardens that wrap around the skyline

Each penthouse has an impressive rooftop terrace, which is accessed via your own spiral stairway. Offering inspiring views of the city's iconic skyline, this secluded outdoor space is perfect for entertaining friends and family. The terrace comes with atmospheric lighting and composite decking in classic grey. It also features an external electrical point and tap.

# 881 THE MILSOM PENTHOUSE

The spiral staircase is perhaps the most stunning feature. The staircase leads you out of your home and weaves its way to the rooftop terrace, which acts as a fifth elevation to the building. The sweeping terraces wrap around the penthouse and offer inspiring views of the surrounding landscape and the River Avon. Soft hedging and ornamental grasses provide a picturesque border to each terrace and shelter you from your neighbours, ensuring you have a secluded outdoor space to enjoy. Whether you want to host a summer soirée or simply sit back and admire the view, the terrace offers you the perfect escape from the city.