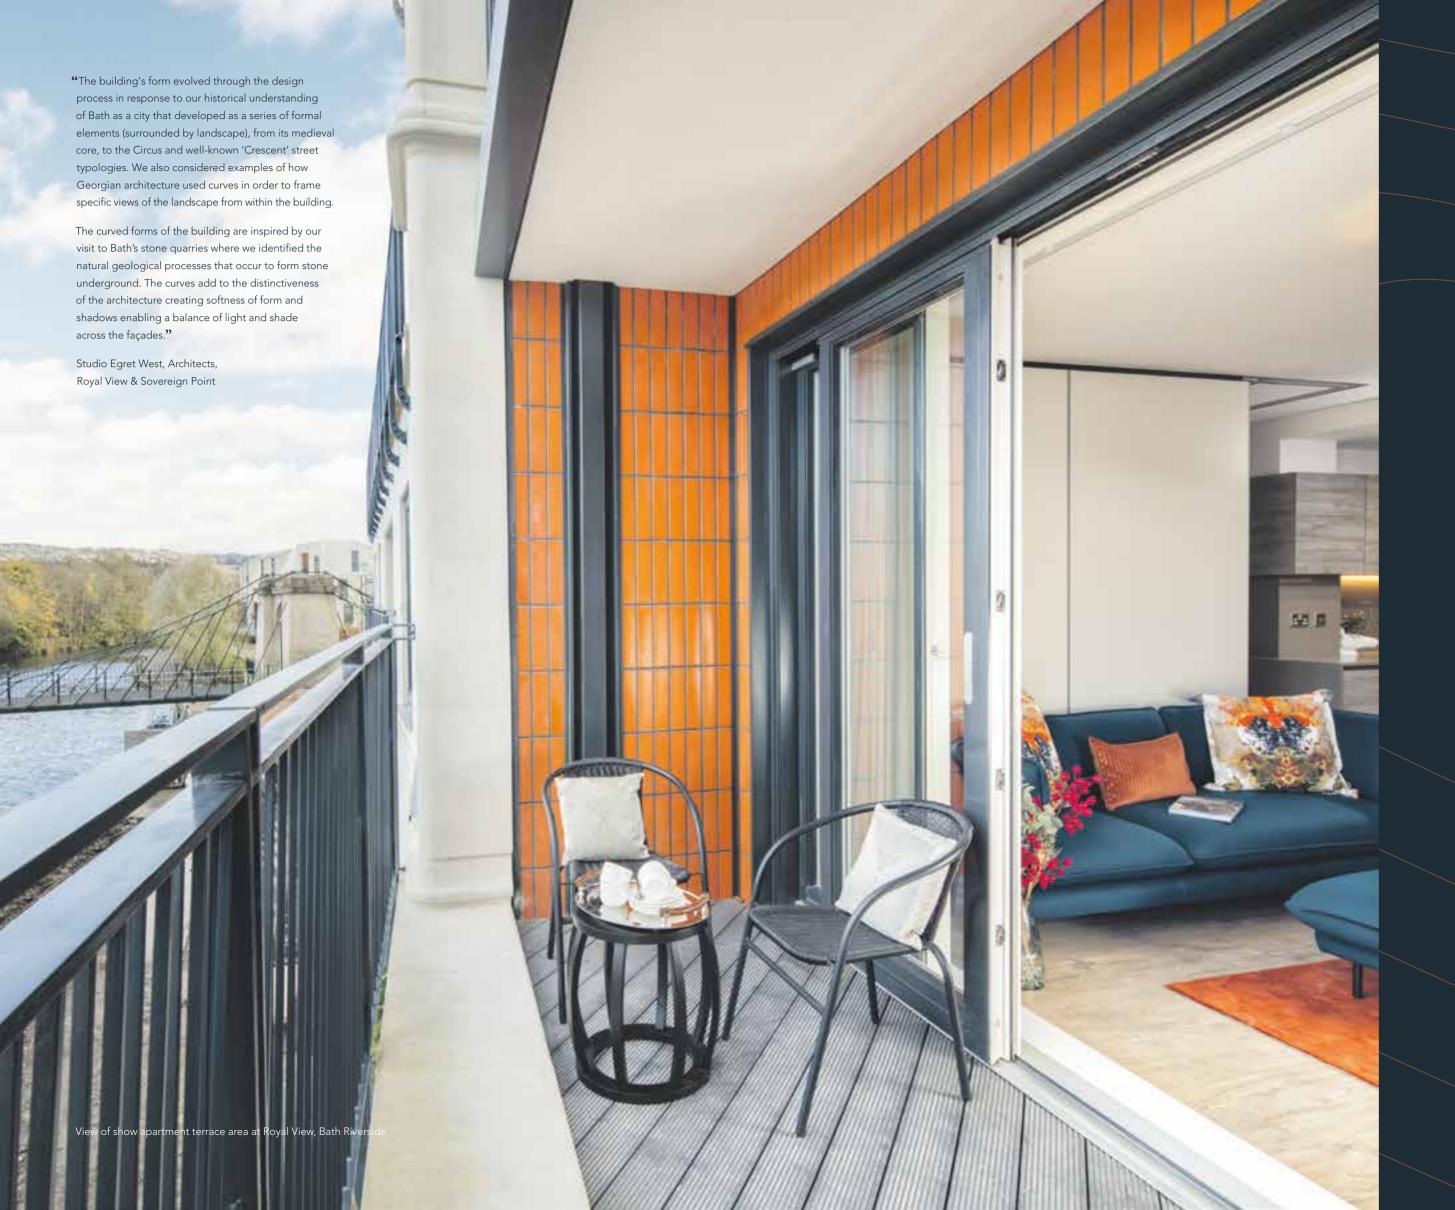

"

THE BUILDING'S CURVES
CREATE SOFTNESS OF
FORM AND SHADOWS
ENABLING A BALANCE
OF LIGHT AND SHADES
ACROSS THE FAÇADES.

"

Studio Egret West, Architects, Royal View & Sovereign Point

### Outdoor space

Glazed terracotta tiles have been used in the creation of the recessed balconies, as a tribute to the ancient buildings in the city. The orange tone adds depth and also refer to the change in colour that occurs naturally in Bath stone when it reacts with the high levels of iron in the water, examples of which can be seen in the sacred spring of the Roman Baths. It is small details like this that make Sovereign Point a truly unique place to call home.

The private balcony or terrace acts as an extension of your home. Beautifully designed to complement the surrounding Georgian architecture, each balcony has depth of colour and elegant metalwork. The beautiful glazed terracotta tiles make this an enviably stylish outside space.