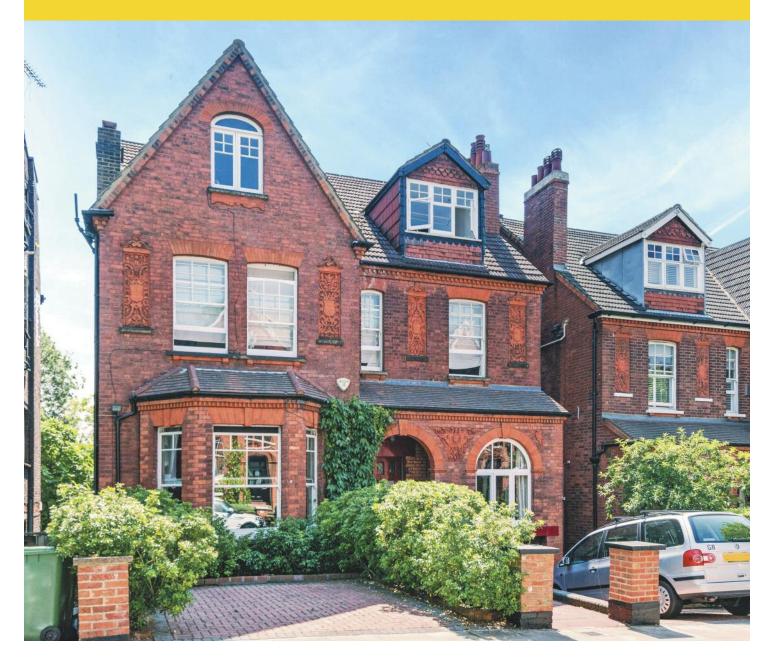

PARSIFAL ROAD
WEST HAMPSTEAD NW6
GUIDE PRICE £4,000,000

SOLE AGENT

A wonderful double-fronted family home offered with a garage and off street parking situated in this highly sought after residential street in West Hampstead.

The house offers 4727 sq ft of family orientated accommodation and has a superb 126ft south-east facing rear garden.

The house has been well maintained by the present owner but is now in need of some updating allowing an incoming purchaser to create their own vision.

Homes of this size and in this location are exceptionally rare to the market and early viewing is strongly recommended.

7 Bedrooms – 2 En Suite Shower Rooms – 2 Bathrooms – 3 Separate WCs – 3 Reception Rooms – Study – Kitchen/Breakfast Room – Utility Room – 3 Storage Rooms – Wine Store – Roof Terrace – 126ft Garden – Integral Garage – Off Street Parking