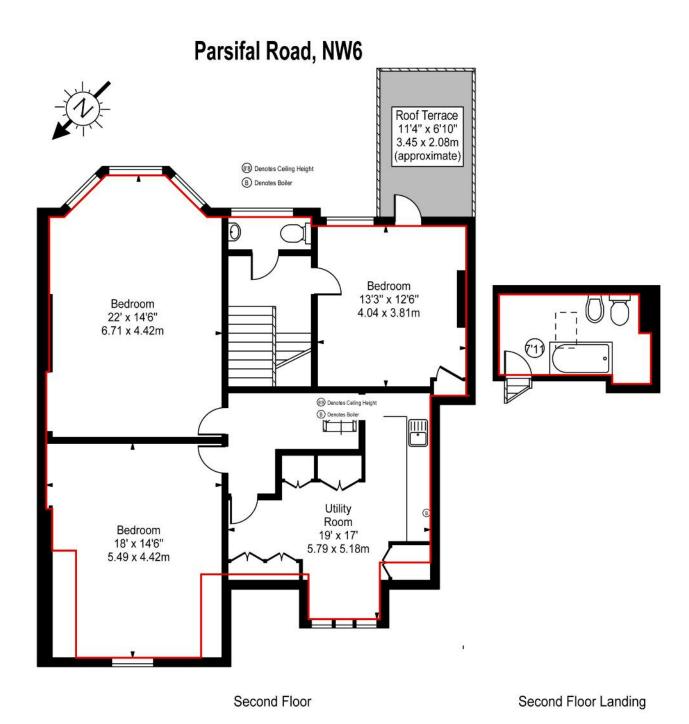

# Parsifal Road, NW6

For Illustration Purposes Only - Not To Scale Floor Plan by www.nogaphotostudio.com Ref: No.34280

This floor plan should be used as a general outline for guidance only. Any intending purchaser or lessee should satisfy themselves by inspection, searches, enquiries and full survey as to the correctness of each statement. Any areas, measurements or distances quoted are approximate and should not be used to value a property or be the basis of any sale or let.