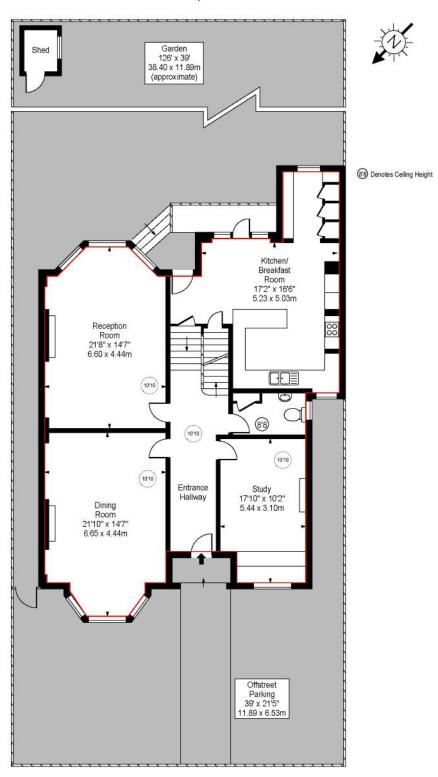

### Parsifal Road, NW6

Raised Ground Floor

Approximate Square Footage Within Red Line 4727 Sq Ft - 439.15 Sq M

Approx Floor Area Including Restricted Heights 4856 Sq Ft - 451.13 Sq M

(Excluding Shed)

For Illustration Purposes Only - Not To Scale Floor Plan by www.nogaphotostudio.com Ref: No.34280

# Parsifal Road, NW6

### For Illustration Purposes Only - Not To Scale Floor Plan by www.nogaphotostudio.com Ref: No.34280

This floor plan should be used as a general outline for guidance only. Any intending purchaser or lessee should satisfy themselves by inspection, searches, enquiries and full survey as to the correctness of each statement. Any areas, measurements or distances quoted are approximate and should not be used to value a property or be the basis of any sale or let.