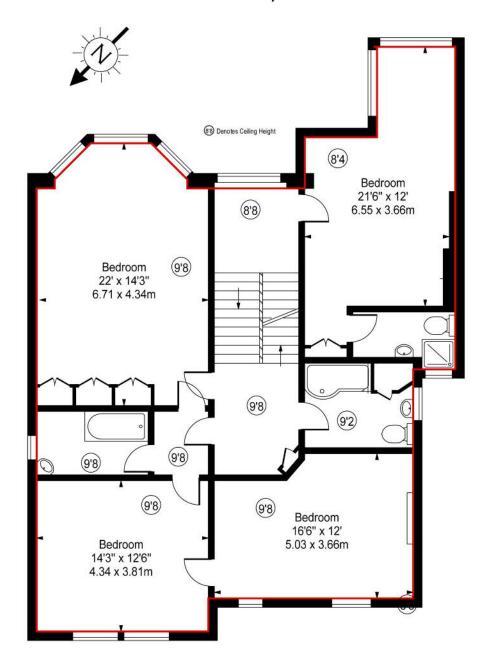

# Parsifal Road, NW6

First Floor

### For Illustration Purposes Only - Not To Scale Floor Plan by www.nogaphotostudio.com Ref: No.34280

This floor plan should be used as a general outline for guidance only. Any intending purchaser or lessee should satisfy themselves by inspection, searches, enquiries and full survey as to the correctness of each statement. Any areas, measurements or distances quoted are approximate and should not be used to value a property or be the basis of any sale or let.