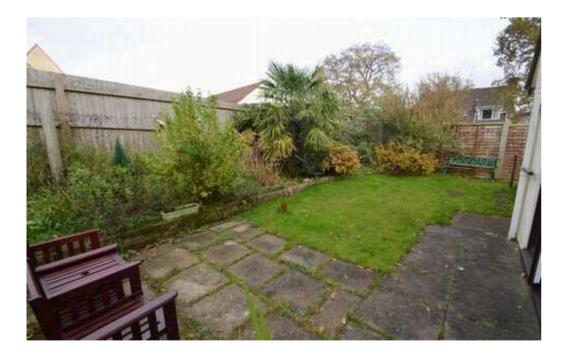

At the front of the house there are several areas of lawn and the driveway which leads to the garage. The rear garden has a number of mature plants and shrubs, an area of lawn, a patio and there is an area to the back of the garage where the oil tank is situated. The garden enjoys a good degree of privacy.