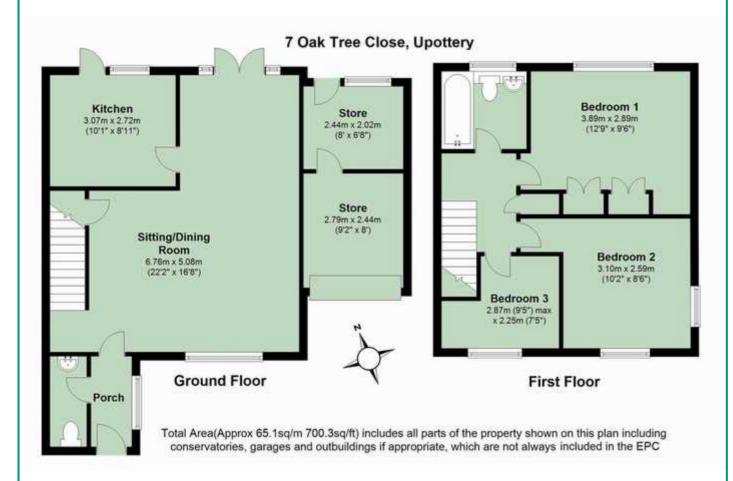

## **The Property**

This three bedroom house would make an ideal family home, situated in a very desirable village, just a short walk from the Primary School and the Pub/Restaurant.

Downstairs there is an entrance porch with cloakroom off and a large open plan lounge/dining room with patio doors out to the rear garden. The kitchen is fitted with a number of units and includes space for appliances.

Upstairs there are three bedrooms, two doubles and a single and the bathroom which has a shower over the walk-in bath. Although the property would now benefit from some cosmetic updating; we understand that replacement uPVC double glazing has been installed within the last couple of years. There are solar panels which contribute towards heating the water.