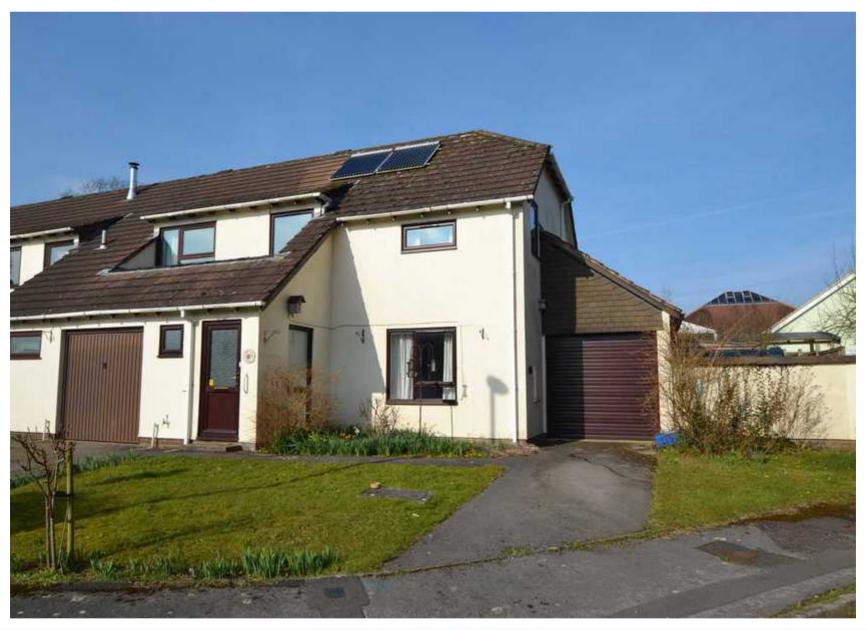

## **The Property**

This three bedroom house would make an ideal family home, situated in a very desirable village, just a short walk from the Primary School and the Pub/Restaurant.

Downstairs there is an entrance porch with cloakroom off and a large open plan lounge/dining room with patio doors out to the rear garden. The kitchen is fitted with a number of units and includes space for appliances.

Upstairs there are three bedrooms, two doubles and a single and the bathroom which has a shower over the walk-in bath. Although the property would now benefit from some cosmetic updating; we understand that replacement uPVC double glazing has been installed within the last couple of years. There are solar panels which contribute towards heating the water.

At the front of the house there are several areas of lawn and the driveway which leads to the garage. The rear garden has a number of mature plants and shrubs, an area of lawn, a patio and there is an area to the back of the garage where the oil tank is situated. The garden enjoys a good degree of privacy.