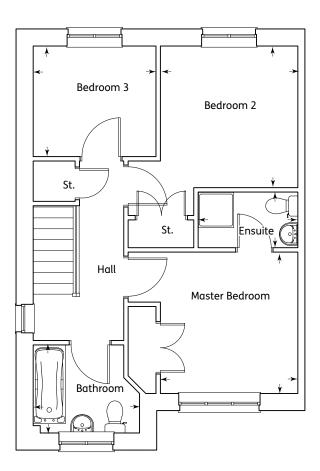

## First Floor

| Master Bedroom | 3.05m x 2.96m | 10'0" x 9'8" |
|----------------|---------------|--------------|
| Ensuite        | 2.16m x 1.20m | 7'1" x 3'11" |
| Bedroom 2      | 3.05m x 2.96m | 10'0" x 9'8" |
| Bedroom 3      | 2.64m x 2.38m | 8'8" x 7'10" |
| Bathroom       | 2.29m x 1.90m | 7'6" x 6'3"  |
|                |               |              |