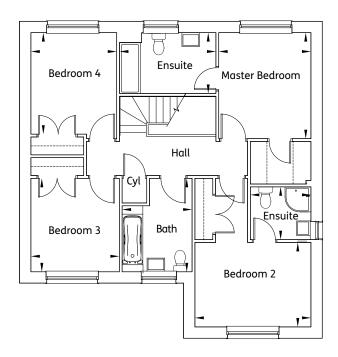

## First Floor

| Master Bedroom | 3.69m x 3.41m | 12'1" x 11'2" |
|----------------|---------------|---------------|
| Ensuite        | 1.24m x 2.39m | 4'1" x 7'10"  |
| Bedroom 2      | 2.79m x 3.06m | 9'2" x 10'0"  |
| Bedroom 3      | 2.63m x 3.24m | 8'7" x 10'7"  |
| Bedroom 4      | 3.16m x 3.00m | 10'4" x 9'20" |
| Bathroom       | 2.03m x 2.70m | 6'8" x 10'0"  |