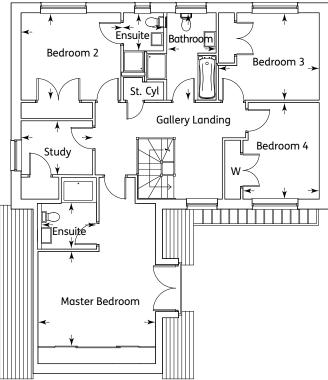

## First Floor

| Master Bedroom | 3.69m x 3.41m | 12'1" x 11'2" |
|----------------|---------------|---------------|
| Ensuite        | 1.24m x 2.39m | 4'1" x 7'10"  |
| Bedroom 2      | 2.79m x 3.06m | 9'2" x 10'0"  |
| Bedroom 3      | 2.63m x 3.24m | 8'7" x 10'7"  |
| Bedroom 4      | 3.16m x 3.00m | 10'4" x 9'20" |
| Bathroom       | 2.03m x 2.70m | 6'8" x 10'0"  |