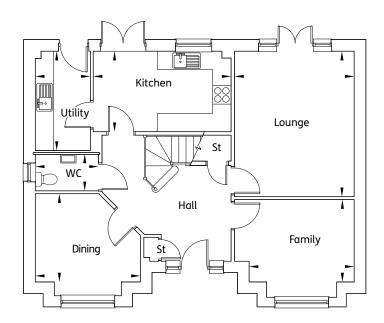

## **The Lauder** 4 Bedroom Home

| Kitchen | 4.50m x 2.62m | 14'8" x 8'7"  |
|---------|---------------|---------------|
| Utility | 3.24m x 1.79m | 10'7" x 5'10" |
| Family  | 3.42m x 2.68m | 11'2" x 8'9"  |
| Dining  | 3.42m x 2.87m | 11'2" x 9'5"  |
| Lounge  | 4.74m x 3.90m | 15'6" x 12'9" |
| WC      | 2.06m x 1.20m | 6'9" x 3'11"  |

## First Floor

| Master Bedroom | 3.60m x 3.42m | 11'9" x 11'2"  |
|----------------|---------------|----------------|
| Ensuite        | 3.23m x 1.95m | 10'7" x 6'5"   |
| Bedroom 2      | 3.61m x 2.73m | 11'10" x 8'11" |
| Bedroom 3      | 3.12m x 2.86m | 10'3" x 9'4"   |
| Bedroom 4      | 3.42m x 2.64m | 11'2" x 8'8"   |
| Bathroom       | 2.44m x 1.80m | 8'0" x 5'11"   |