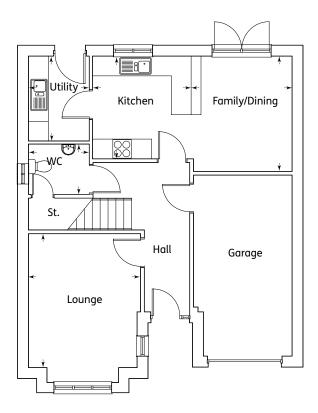

## Ground Floor

| Kitchen | 2.76m x 2.69m | 9'1" x 8'10"   |
|---------|---------------|----------------|
| Dining  | 2.94m x 2.33m | 9'8" x 7'8"    |
| Lounge  | 4.68m x 3.31m | 15'4" x 10'10" |
| WC      | 2.19m x 1.05m | 7'2" x 3'5"    |
|         |               |                |