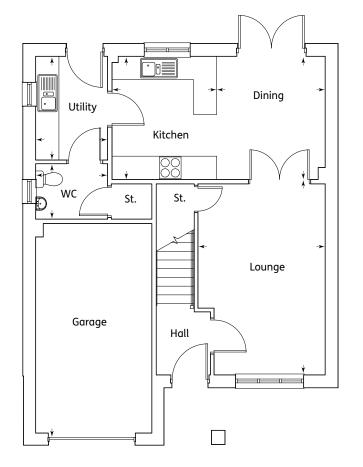

## Ground Floor

| Kitchen | 2.76m x 2.69m | 9'1" x 8'10"   |
|---------|---------------|----------------|
| Dining  | 2.94m x 2.33m | 9'8" x 7'8"    |
| Lounge  | 4.68m x 3.31m | 15'4" x 10'10" |
| WC      | 2.19m x 1.05m | 7'2" x 3'5"    |
|         |               |                |