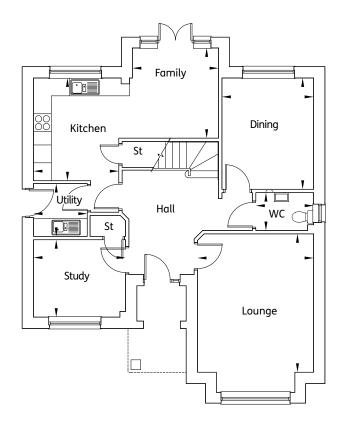

## **The Annan** 4 Bedroom Home

| Kitchen       | 3.07m x 3.00m | 10'1" x 9'10" |
|---------------|---------------|---------------|
| Family/Dining | 3.50m x 3.06m | 11'5" x 10'0" |
| Lounge        | 4.36m x 3.41m | 14'3" x 11'2" |
| Utility       | 1.85m x 2.00m | 6'0" x 10'2"  |
| WC            | 1.85m x 2.11m | 6'0" x 6'11"  |
|               |               |               |