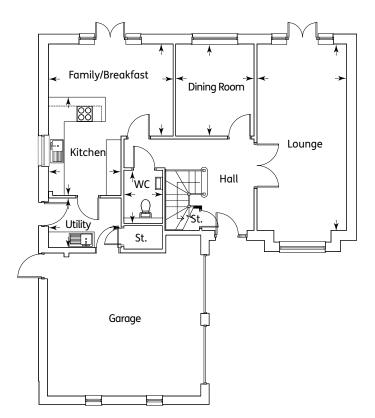

7m | 12'10" x 12'0" |
| Lounge             | 6.00m x 3.75m | 19'7" x 12'3"  |
| Utility            | 2.37m x 1.97m | 7'9" x 6'5"    |
| WC                 | 1.96m x 1.20m | 6'5" x 3'11"   |
| (Detached Garage)  |               |                |

#### First Floor

| Master Bedroom  | 3.94m x 3.80m | 12'11" x 12'5" |
|-----------------|---------------|----------------|
| Ensuite 1       | 2.80m x 1.98m | 9'2" x 6'6"    |
| Bedroom 2       | 3.72m x 2.98m | 12'2" x 9'9"   |
| Ensuite 2       | 1.83m x 1.75m | 6'0" x 5'8"    |
| Bedroom 3       | 3.42m x 2.98m | 11'2" x 9'9"   |
| Bedroom 4       | 3.11m x 3.05m | 10'2" x 10'0"  |
| Bedroom 5/Study | 2.48m x 2.40m | 8'2" x 7'10"   |
| Bathroom        | 3.07m x 1.71m | 10'1" x 5'7"   |
|                 |               |                |







| 3.76m x 2.79m | 12'4" x 9'1"                                                     |
|---------------|------------------------------------------------------------------|
| 3.53m x 3.00m | 11'7" x 9'9"                                                     |
| 4.78m x 3.53m | 15'8" x 11'7"                                                    |
| 7.15m x 3.43m | 23'5" x 11'3"                                                    |
| 2.79m x 1.95m | 9'1" x 6'5"                                                      |
| 1.82m x 1.46m | 5'11" x 4'9"                                                     |
|               | 3.53m x 3.00m<br>4.78m x 3.53m<br>7.15m x 3.43m<br>2.79m x 1.95m |



## First Floor

| Master Bedroom | 4.5m x 3.6m   | 14'9" x 11'9" |
|----------------|---------------|--------------