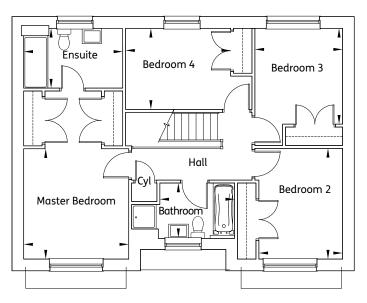

## First Floor

| Master Bedroom | 3.69m x 3.41m | 12'1" x 11'2" |
|----------------|---------------|---------------|
| Ensuite        | 1.24m x 2.39m | 4'1" x 7'10"  |
| Bedroom 2      | 2.79m x 3.06m | 9'2" x 10'0"  |
| Bedroom 3      | 2.63m x 3.24m | 8'7" x 10'7"  |
| Bedroom 4      | 3.16m x 3.00m | 10'4" x 9'20" |
| Bathroom       | 2.03m x 2.70m | 6'8" x 10'0"  |