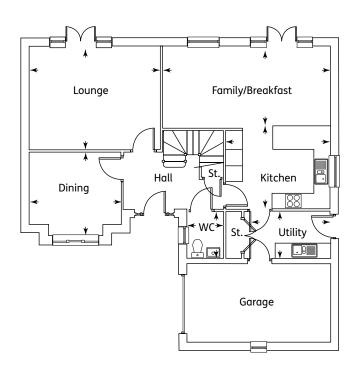

## **The Leven** 4 Bedroom Home

| Kitchen                | 2.40m x 2.99m | 7'10" x 9'9"  |
|------------------------|---------------|---------------|
| Family/Breakfast       | 3.40m x 2.99m | 11'2" x 9'9"  |
| Lounge (excluding bay) | 3.29m x 4.39m | 10'9" x 14'4" |
| Dining Room/Study      | 2.87m x 2.47m | 9'5" x 8'1"   |
| Utility                | 1.79m x 1.59m | 5'10" x 5'3"  |
| WC                     | 1.79m x 1.43m | 5'10" x 4'8"  |