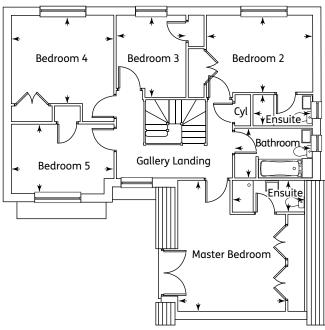

## First Floor

| Master Bedroom | 2.98m x 3.72m | 9'9" x 12'2"  |
|----------------|---------------|---------------|
| Ensuite        | 1.00m x 2.49m | 3'3" x 8'2"   |
| Bedroom 2      | 2.93m x 2.49m | 9'7" x 8'2"   |
| Bedroom 3      | 2.68m x 2.99m | 8'9" x 9'9"   |
| Bedroom 4      | 2.10m x 3.01m | 6'10" x 9'10" |
| Bathroom       | 2.10m x 1.89m | 6'11" x 6'2"  |