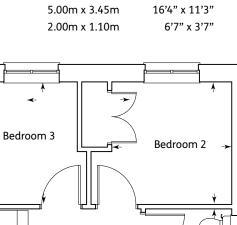

| Master Bed | 3.69m x 2.7m  | 12'1" x 8'10" |
|------------|---------------|---------------|
| Bathroom   | 2.03m x 2.56m | 6'8" x 8'4"   |
| Bed 2      | 2.65m x 2.56m | 8'8" x 8'4"   |
| Bed 3      | 2.8m x 2.05m  | 9'2" x 6'9"   |
|            |               |               |

| 2.92m x 3.42m | 9'6" x 11'2"                  |
|---------------|-------------------------------|
| 2.22m x 1.79m | 7'3" x 5'10"                  |
| 4.7m x 3.67m  | 15'4" x 12"                   |
| 1.1m x 1.7m   | 3'7" x 5'7"                   |
|               | 2.22m x 1.79m<br>4.7m x 3.67m |