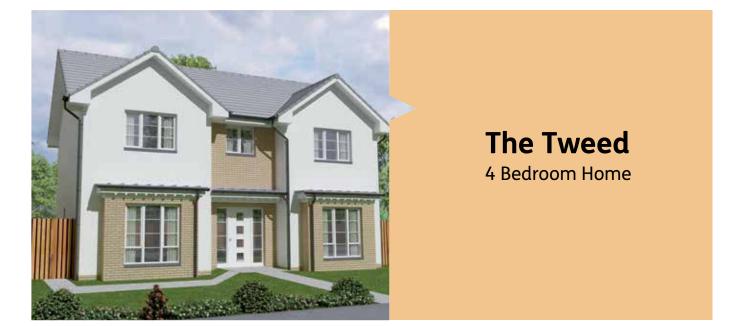

10'0" x 5'8"   |
|                |               |                |



## **The Lauder** 4 Bedroom Home



| Kitchen | 4.50m x 2.62m | 14'8" x 8'7"  |
|---------|---------------|---------------|
| Utility | 3.24m x 1.79m | 10'7" x 5'10" |
| Family  | 3.42m x 2.68m | 11'2" x 8'9"  |
| Dining  | 3.42m x 2.87m | 11'2" x 9'5"  |
| Lounge  | 4.74m x 3.90m | 15'6" x 12'9" |
| WC      | 2.06m x 1.20m | 6'9" x 3'11"  |

## First Floor

| Master Bedroom | 3.60m x 3.42m | 11'9" x 11'2"  |
|----------------|---------------|----------------|
| Ensuite        | 3.23m x 1.95m | 10'7" x 6'5"   |
| Bedroom 2      | 3.61m x 2.73m | 11'10" x 8'11" |
| Bedroom 3      | 3.12m x 2.86m | 10'3" x 9'4"   |
| Bedroom 4      | 3.42m x 2.64m | 11'2" x 8'8"   |
| Bathroom       | 2.44m x 1.80m | 8'0" x 5'11"   |







| Ground F | loor / |
|----------|--------|
| Ground r |        |

| Kitchen | 3.45m x 2.86m | 11'3" x 9'4"  |
|---------|---------------|---------------|
| Family  | 3.03m x 2.89m | 9'11" x 9'6"  |
| Dining  | 3.74m x 3.08m | 12'3" x 10'1" |
| Lounge  | 4.65m x 3.90m | 15'3" x 12'9" |
| Study   | 3.09m x 2.60m | 10'1" x 8'6"  |
| Utility | 1.80m x 1.77m | 5'11" x 5'10" |
| WC      | 1.94m x 1.28m | 6'4" x 4'2"   |



#### First Floor

| Master Bedroom | 3.56m x 3.10m | 11'8" x 10'2" |
|----------------|---------------|---------------|
| Ensuite 1      | 3.24m x 2.04m | 10'7" x 6'8"  |
| Bedroom 2      | 3.90m x 2.84m | 12'9" x 9'3"  |
| Ensuite 2      | 2.03m x 1.77m | 6'8" x 5'10"  |
| Bedroom 3      | 3.14m x 2.97m | 10'3" x 9'9"  |
| Bedroom 4      | 3.41m x 2.88m | 11'2" x 9'5"  |