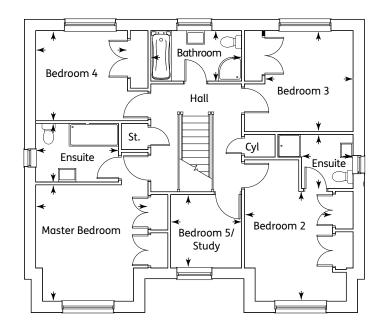

#### First Floor

| Master Bedroom  | 3.94m x 3.80m | 12'11" x 12'5" |
|-----------------|---------------|----------------|
| Ensuite 1       | 2.80m x 1.98m | 9'2" x 6'6"    |
| Bedroom 2       | 3.72m x 2.98m | 12'2" x 9'9"   |
| Ensuite 2       | 1.83m x 1.75m | 6'0" x 5'8"    |
| Bedroom 3       | 3.42m x 2.98m | 11'2" x 9'9"   |
| Bedroom 4       | 3.11m x 3.05m | 10'2" x 10'0"  |
| Bedroom 5/Study | 2.48m x 2.40m | 8'2" x 7'10"   |
| Bathroom        | 3.07m x 1.71m | 10'1" x 5'7"   |
|                 |               |                |