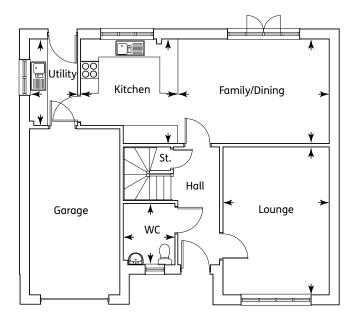

## Ground Floor

| Kitchen | 2.76m x 2.69m | 9'1" x 8'10"   |
|---------|---------------|----------------|
| Dining  | 2.94m x 2.33m | 9'8" x 7'8"    |
| Lounge  | 4.68m x 3.31m | 15'4" x 10'10" |
| WC      | 2.19m x 1.05m | 7'2" x 3'5"    |
|         |               |                |

## Ground Floor

| Kitchen |  |
|---------|--|
| Dining  |  |
| Lounge  |  |
| WC      |  |

3.39m x 2.36m

3.26m x 2.60m 5.00m x 3.45m