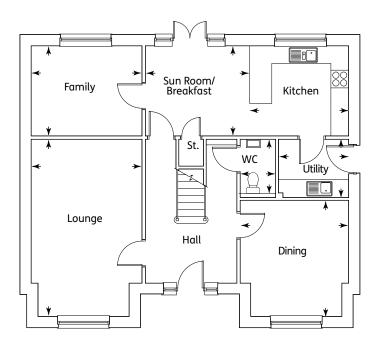

**The Eden** 5 Bedroom Home

| Kitchen            | 3.35m x 3.05m | 10'11" x 10'0" |
|--------------------|---------------|----------------|
| Sun Room/Breakfast | 3.53m x 3.05m | 11'7" x 10'0"  |
| Family Room        | 3.75m x 3.05m | 12'3" x 10'0"  |
| Dining             | 3.93m x 3.67m | 12'10" x 12'0" |
| Lounge             | 6.00m x 3.75m | 19'7" x 12'3"  |
| Utility            | 2.37m x 1.97m | 7'9" x 6'5"    |
| WC                 | 1.96m x 1.20m | 6'5" x 3'11"   |
| (Detached Garage)  |               |                |