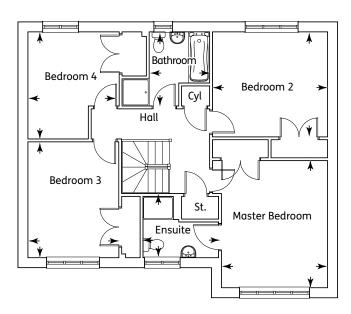

## First Floor

| Master Bedroom | 3.05m x 2.96m | 10'0" x 9'8" |
|----------------|---------------|--------------|
| Ensuite        | 2.16m x 1.20m | 7'1" x 3'11" |
| Bedroom 2      | 3.05m x 2.96m | 10'0" x 9'8" |
| Bedroom 3      | 2.64m x 2.38m | 8'8" x 7'10" |
| Bathroom       | 2.29m x 1.90m | 7'6" x 6'3"  |
|                |               |              |

## First Floor

| 10'3" |
|-------|
| 5'9"  |
| 8'5"  |
| 7'6"  |
| 6'0"  |
|       |