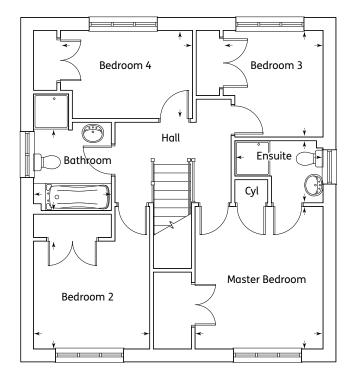

## First Floor

| Master Bedroom | 3.05m x 2.96m | 10'0" x 9'8" |
|----------------|---------------|--------------|
| Ensuite        | 2.16m x 1.20m | 7'1" x 3'11" |
| Bedroom 2      | 3.05m x 2.96m | 10'0" x 9'8" |
| Bedroom 3      | 2.64m x 2.38m | 8'8" x 7'10" |
| Bathroom       | 2.29m x 1.90m | 7'6" x 6'3"  |
|                |               |              |