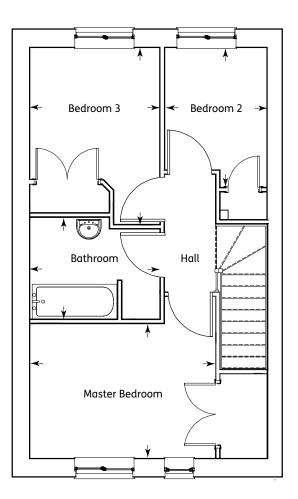

## First Floor

| Master Bedroom | 3.05m x 2.96m | 10'0" x 9'8" |
|----------------|---------------|--------------|
| Ensuite        | 2.16m x 1.20m | 7'1" x 3'11" |
| Bedroom 2      | 3.05m x 2.96m | 10'0" x 9'8" |
| Bedroom 3      | 2.64m x 2.38m | 8'8" x 7'10" |
| Bathroom       | 2.29m x 1.90m | 7'6" x 6'3"  |
|                |               |              |

## First Floor

| 10'3" |
|-------|
| 5'9"  |
| 8'5"  |
| 7'6"  |
| 6'0"  |
|       |