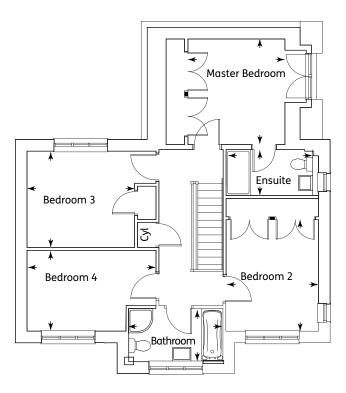

## **The Dochart** 4 Bedroom Home

| Kitchen          | 3.51m x 2.81m | 11'6" x 9'2"  |
|------------------|---------------|---------------|
| Family/Breakfast | 4.20mx 3.70m  | 13'9" x 12'1" |
| Dining           | 3.26m x 3.02m | 10'8" x 9'10" |
| Lounge           | 4.76m x 3.45m | 15'7" x 11'3" |
| Study            | 3.01m x 2.53m | 9'10" x 8'3"  |
| WC               | 1.81m x 1.30m | 5'11" x 4'3"  |
|                  |               |               |

## First Floor

| Master Bedroom | 3.45m x 3.17m | 11'3" x 10'4"  |
|----------------|---------------|----------------|
| Ensuite        | 3.02m x 1.50m | 9'10" x 4'11"  |
| Bedroom 2      | 3.64m x 3.02m | 11'11" x 9'10" |
| Bedroom 3      | 3.53m x 3.14m | 11'6" x 10'3"  |
| Bedroom 4      | 4.21m x 2.64m | 13'9" x 8'8"   |
| Bathroom       | 3.07m x 1.74m | 10'0" x 5'8"   |
|                |               |                |