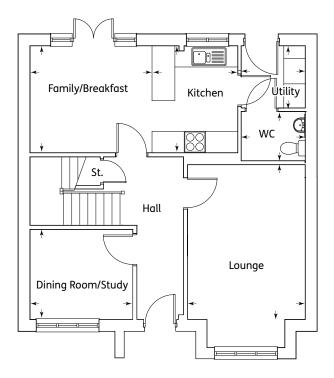

## **The Leven** 4 Bedroom Home

| Kitchen                | 2.40m x 2.99m | 7'10" x 9'9"  |
|------------------------|---------------|---------------|
| Family/Breakfast       | 3.40m x 2.99m | 11'2" x 9'9"  |
| Lounge (excluding bay) | 3.29m x 4.39m | 10'9" x 14'4" |
| Dining Room/Study      | 2.87m x 2.47m | 9'5" x 8'1"   |
| Utility                | 1.79m x 1.59m | 5'10" x 5'3"  |
| WC                     | 1.79m x 1.43m | 5'10" x 4'8"  |