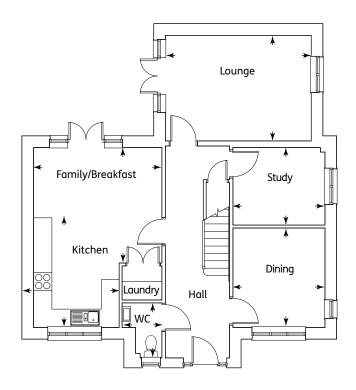

## **The Dochart** 4 Bedroom Home

| Kitchen          | 3.51m x 2.81m | 11'6" x 9'2"  |
|------------------|---------------|---------------|
| Family/Breakfast | 4.20mx 3.70m  | 13'9" x 12'1" |
| Dining           | 3.26m x 3.02m | 10'8" x 9'10" |
| Lounge           | 4.76m x 3.45m | 15'7" x 11'3" |
| Study            | 3.01m x 2.53m | 9'10" x 8'3"  |
| WC               | 1.81m x 1.30m | 5'11" x 4'3"  |
|                  |               |               |

## First Floor

| Master Bedroom | 3.45m x 3.17m | 11'3" x 10'4"  |
|----------------|---------------|----------------|
| Ensuite        | 3.02m x 1.50m | 9'10" x 4'11"  |
| Bedroom 2      | 3.64m x 3.02m | 11'11" x 9'10" |
| Bedroom 3      | 3.53m x 3.14m | 11'6" x 10'3"  |
| Bedroom 4      | 4.21m x 2.64m | 13'9" x 8'8"   |
| Bathroom       | 3.07m x 1.74m | 10'0" x 5'8"   |
|                |               |                |