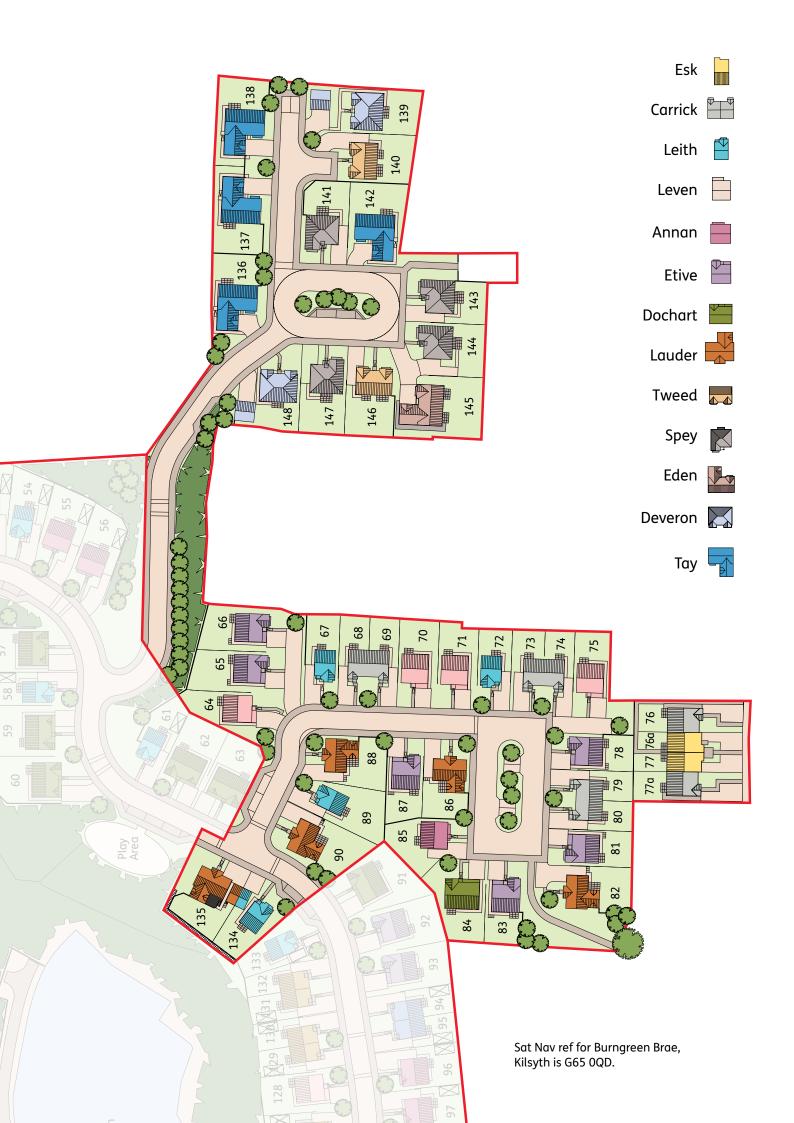

for your new home

BURNGREEN BRAE OFFERS BEAUTIFULLY APPOINTED 3, 4 & 5 BEDROOM HOMES

12

-----

D)

A.C.





We pride ourselves in providing the highest quality homes, with a customer service to match. From reservation through to the day you move in, and beyond, our Directors and staff will be on hand to help you every step of the way. Our Customer Care is second to none - we provide fast, efficient service, seven days a week, and for up to two years after you have moved into your new home.

Burngreen Brae KILSYTH





With its large open green spaces, unique setting and proximity to superb local amenities, Burngreen Brae couldn't be more family friendly. The leafy development offers several different house types, and all properties boast a truly impressive specification throughout.







| Master Bed | 3.69m x 2.7m  | 12'1" x 8'10" |
|------------|---------------|---------------|
| Bathroom   | 2.03m x 2.56m | 6'8" x 8'4"   |
| Bed 2      | 2.65m x 2.56m | 8'8" x 8'4"   |
| Bed 3      | 2.8m x 2.05m  | 9'2" x 6'9"   |
|            |               |               |

| 2.92m x 3.42m | 9'6" x 11'2"                  |
|---------------|-------------------------------|
| 2.22m x 1.79m | 7'3" x 5'10"                  |
| 4.7m x 3.67m  | 15'4" x 12"                   |
| 1.1m x 1.7m   | 3'7" x 5'7"                   |
|               | 2.22m x 1.79m<br>4.7m x 3.67m |





## The Esk 3 Bedroom Home



## First Floor

| Master Bedroom | 3.05m x 2.96m | 10'0" x 9'8" |
|----------------|---------------|--------------|
| Ensuite        | 2.16m x 1.20m | 7'1" x 3'11" |
| Bedroom 2