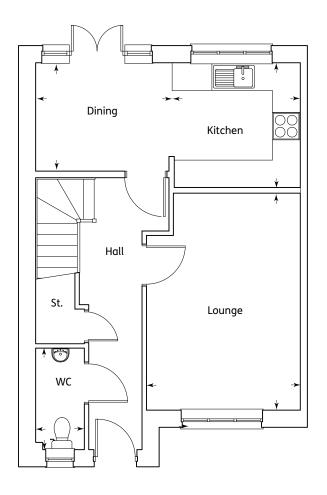

## Ground Floor

| Kitchen | 2.76m x 2.69m | 9'1" x 8'10"   |
|---------|---------------|----------------|
| Dining  | 2.94m x 2.33m | 9'8" x 7'8"    |
| Lounge  | 4.68m x 3.31m | 15'4" x 10'10" |
| WC      | 2.19m x 1.05m | 7'2" x 3'5"    |
|         |               |                |