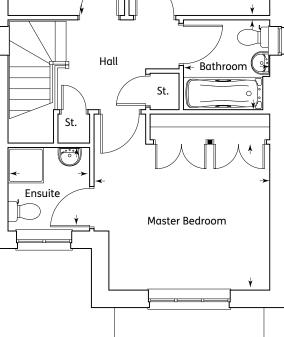

## First Floor

| Master Bedroom | 3.05m x 2.96m | 10'0" x 9'8" |
|----------------|---------------|--------------|
| Ensuite        | 2.16m x 1.20m | 7'1" x 3'11" |
| Bedroom 2      | 3.05m x 2.96m | 10'0" x 9'8" |
| Bedroom 3      | 2.64m x 2.38m | 8'8" x 7'10" |
| Bathroom       | 2.29m x 1.90m | 7'6" x 6'3"  |
|                |               |              |