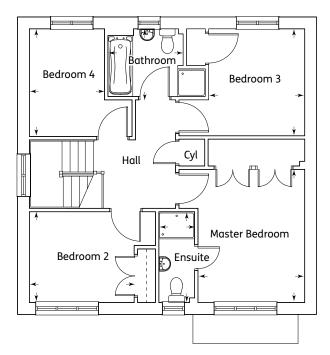

## First Floor

| Master Bedroom | 3.05m x 2.96m | 10'0" x 9'8" |
|----------------|---------------|--------------|
| Ensuite        | 2.16m x 1.20m | 7'1" x 3'11" |
| Bedroom 2      | 3.05m x 2.96m | 10'0" x 9'8" |
| Bedroom 3      | 2.64m x 2.38m | 8'8" x 7'10" |
| Bathroom       | 2.29m x 1.90m | 7'6" x 6'3"  |
|                |               |              |