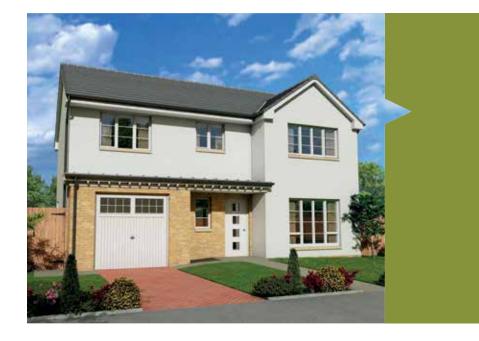

| WC            | 1.72m x 2.03m | 5'7" x 6'8"   |
|               |               |               |



## First Floor

| 3.53m x 4.22m | 11'6" x 13'10"                                                   |
|---------------|------------------------------------------------------------------|
| 2.50m x 2.04m | 8'2" x 6'8"                                                      |
| 3.82m x 3.48m | 12'6" x 11'5"                                                    |
| 3.02m x 3.85m | 9'10" x 12'7"                                                    |
| 3.02m x 3.55m | 9'11" x 11'8"                                                    |
| 2.01m x 2.46m | 6'7" x 8'1"                                                      |
|               | 2.50m x 2.04m<br>3.82m x 3.48m<br>3.02m x 3.85m<br>3.02m x 3.55m |



## **The Dochart** 4 Bedroom Home



| Kitchen          | 3.51m x 2.81m | 11'6" x 9'2"  |
|------------------|---------------|---------------|
| Family/Breakfast | 4.20mx 3.70m  | 13'9" x 12'1" |
| Dining           | 3.26m x 3.02m | 10'8" x 9'10" |
| Lounge           | 4.76m x 3.45m | 15'7" x 11'3" |
| Study            | 3.01m x 2.53m | 9'10" x 8'3"  |
| WC               | 1.81m x 1.30m | 5'11" x 4'3"  |
|                  |               |               |



## First Floor

| Master Bedroom | 3.45m x 3.17m | 11'3" x 10'4"  |
|----------------|---------------|----------------|
| Ensuite        | 3.02m x 1.50m | 9'10" x 4'11"  |
| Bedroom 2      | 3.64m x 3.02m | 11'11" x 9'10" |
| Bedroom 3      | 3.53m x 3.14m | 11'6" x 10'3"  |
| Bedroom 4      | 4.21m x 2.64m | 13'9" x 8'8"   |
| Bath