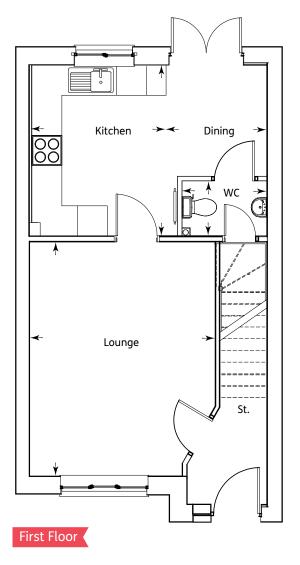

## Ground Floor

| Kitchen | 2.76m x 2.69m | 9'1" x 8'10"   |
|---------|---------------|----------------|
| Dining  | 2.94m x 2.33m | 9'8" x 7'8"    |
| Lounge  | 4.68m x 3.31m | 15'4" x 10'10" |
| WC      | 2.19m x 1.05m | 7'2" x 3'5"    |
|         |               |                |

## Ground Floor

| Kitchen |  |
|---------|--|
| Dining  |  |
| Lounge  |  |
| WC      |  |

3.39m x 2.36m

3.26m x 2.60m 5.00m x 3.45m