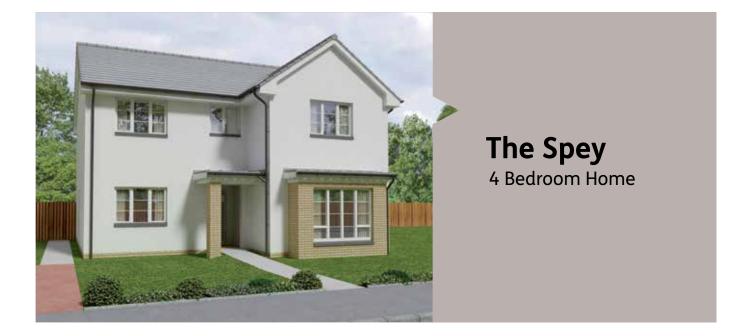

## **The Leven** 4 Bedroom Home

| Kitchen                | 2.40m x 2.99m | 7'10" x 9'9"  |
|------------------------|---------------|---------------|
| Family/Breakfast       | 3.40m x 2.99m | 11'2" x 9'9"  |
| Lounge (excluding bay) | 3.29m x 4.39m | 10'9" x 14'4" |
| Dining Room/Study      | 2.87m x 2.47m | 9'5" x 8'1"   |
| Utility                | 1.79m x 1.59m | 5'10" x 5'3"  |
| WC                     | 1.79m x 1.43m | 5'10" x 4'8"  |