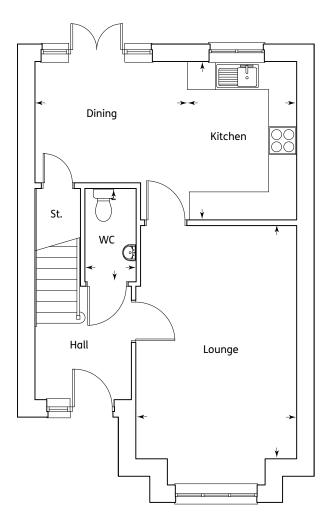

## Ground Floor

| Kitchen | 2.76m x 2.69m | 9'1" x 8'10"   |
|---------|---------------|----------------|
| Dining  | 2.94m x 2.33m | 9'8" x 7'8"    |
| Lounge  | 4.68m x 3.31m | 15'4" x 10'10" |
| WC      | 2.19m x 1.05m | 7'2" x 3'5"    |
|         |               |                |

## Ground Floor

| Kitchen |  |
|---------|--|
| Dining  |  |
| Lounge  |  |
| WC      |  |

3.39m x 2.36m

3.26m x 2.60m 5.00m x 3.45m