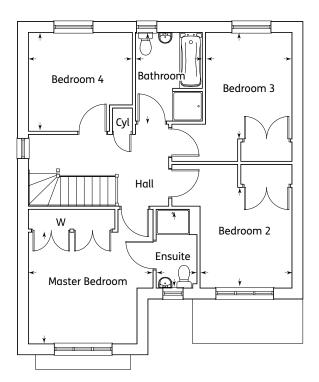

## First Floor

| Master Bedroom | 3.30m x 3.67m | 10'10" x 12'0" |
|----------------|---------------|----------------|
| Ensuite        | 2.27m x 1.60m | 7'5" x 5'3"    |
| Bedroom 2      | 2.99m x 2.78m | 9'10" x 9'1"   |
| Bedroom 3      | 2.57m x 2.75m | 8'5" x 9'0"    |
| Bedroom 4      | 3.40m x 2.27m | 11'2" x 7'5"   |
| Bathroom       | 2.00m x 2.72m | 6'7" x 6'9"    |
|                |               |                |