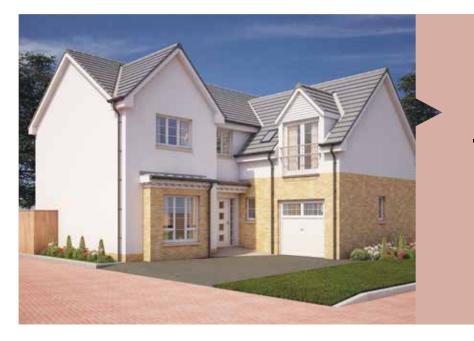

----------------|---------------|----------------|
| Dining           | 3.48m x 2.74m | 9' x 11'5"     |
| Family/Breakfast | 6.4m x 3.1m   | 20'11" x 10'2" |
| Lounge           | 4.99m x 3.93m | 12'10" x 16'4" |
| Utility          | 3.2m x 1.8m   | 5'11" x 10'6"  |
| WC               | 1.35m X 1.8m  | 4'5" x 5'11"   |



## First Floor

| Master Bedroom | 4.1m x 3.69m  | 13'5" x 12'1" |
|----------------|---------------|---------------|
| Ensuite        | 2.74m x 1.20m | 8'11" x 3'11" |
| Bedroom 2      | 4.04m x 2.91m | 13'3" x 9'6"  |
| Ensuite        | 2.25m x 1.20m | 3'11" x 7'4"  |
| Bedroom 3      | 2.67m x 3.12m | 8'9" x 10'2"  |
| Bedroom 4      | 3.89m x 3.36m | 12'9" x 11'   |
| Bedroom 5      | 3.89m x 2.63m | 12'9" x 8'7"  |
| Bathroom       | 2.95m x 1.90m | 9'8" x 6'3"   |



**The Eden** 5 Bedroom Home



| Kitchen            | 3.35m x 3.05m | 10'11" x 10'0" |
|--------------------|---------------|----------------|
| Sun Room/Breakfast | 3.53m x 3.05m | 11'7" x 10'0"  |
| Family Room        | 3.75m x 3.05m | 12'3" x 10'0"  |
| Dining             | 3.93m x 3.67m | 12'10" x 12'0" |
| Lounge             | 6.00m x 3.75m | 19'7" x 12'3"  |
| Utility            | 2.37m x 1.97m | 7'9" x 6'5"    |
| WC                 | 1.96m x 1.20m | 6'5" x 3'11"   |
| (Detached Garage)  |               |                |

#### First Floor

| Master Bedroom  | 3.94m x 3.80m | 12'11" x 12'5" |
|-----------------|---------------|----------------|
| Ensuite 1       | 2.80m x 1.98m | 9'2" x 6'6"    |
| Bedroom 2       | 3.72m x 2.98m | 12'2" x 9'9"   |
| Ensuite 2       | 1.83m x 1.75