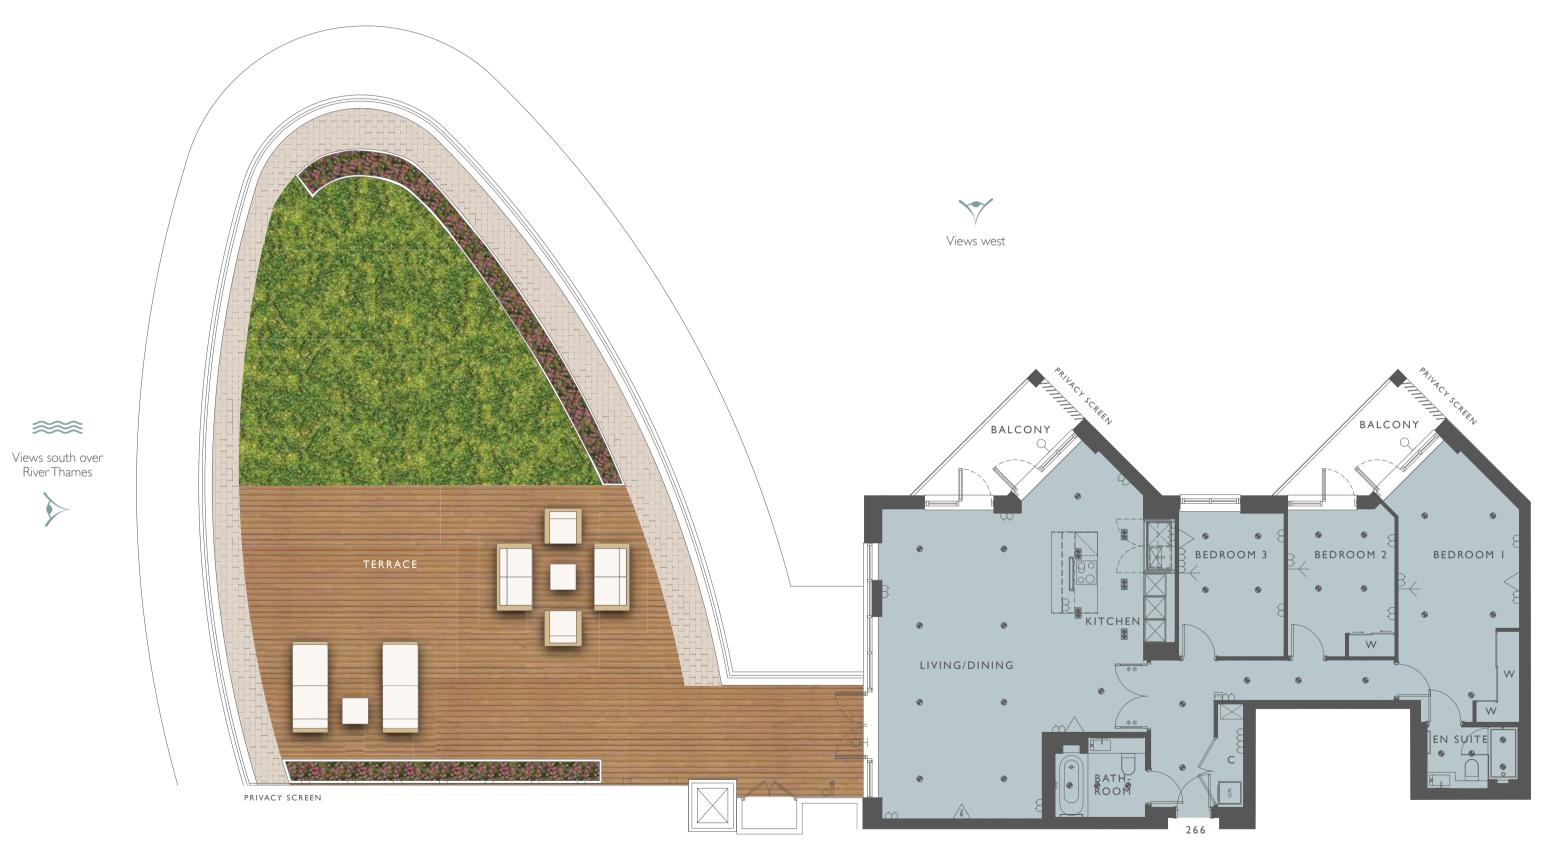

#### ELITE APARTMENT 265

| Living/Dining | 6.61m × 5.46m | 21'8'' × 17'10' |
|---------------|---------------|-----------------|
| Kitchen       | 2.96m × 4.19m | 9'8'' × 13'9''  |
| Bedroom I     | 3.27m × 2.81m | 10'9'' × 9'3''  |
| Bedroom 2     | 3.90m × 2.75m | 12′10′′ × 9′0′′ |
| Bedroom 3     | 3.30m × 2.75m | 10'10'' × 9'0'' |

#### FLOOR PLAN

Living/Dining 8.09m x 6.95m 26'7" x 22'10"

5.29m\*x 2.96m 17'4''\*x 9'8'' 7.36m\*x 3.20m 24'2''\*x 10'6''

3.85m × 2.75m | 12'8'' × 9'0''

3.85m × 2.75m | 12'8'' × 9'0''

\*Denotes maximum measurement