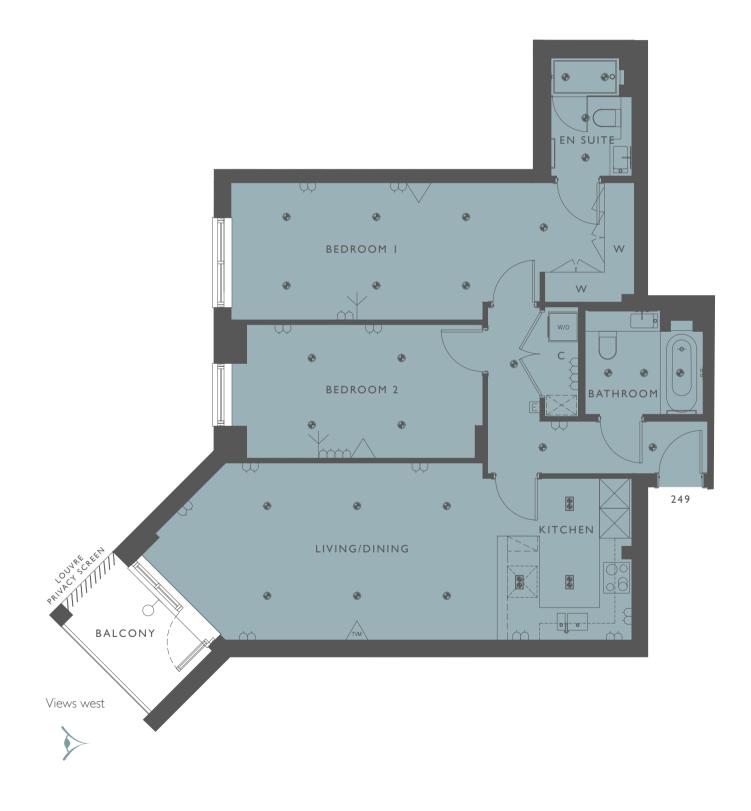

#### APARTMENT 249

| Living/Dining | 7.30m*x 3.55m | 23'10''*× 11'8'' |
|---------------|---------------|------------------|
| Kitchen       | 2.50m × 3.24m | 8'2'' × 10'8''   |
| Bedroom I     | 7.49m × 2.75m | 24'7'' × 9'0''   |
| Bedroom 2     | 4.74m × 2.68m | 15'7'' × 8'10''  |

<sup>\*</sup>Denotes maximum measurement

#### MASTER PLAN

Denotes maximum measurement

|                                                                                                                                                                                                                                                                                                                                                                                                                                                                                                                                                                                                                                                                                                                                                                                                                                                                                                                                                                                                                                                                                                                                                                                                                                                                                                                                                                                                                                                                                                                                                                                                                                                                                                                                                                                                                                                                                                                                                                                                                                                                                                                                | TVM           |                   |
|--------------------------------------------------------------------------------------------------------------------------------------------------------------------------------------------------------------------------------------------------------------------------------------------------------------------------------------------------------------------------------------------------------------------------------------------------------------------------------------------------------------------------------------------------------------------------------------------------------------------------------------------------------------------------------------------------------------------------------------------------------------------------------------------------------------------------------------------------------------------------------------------------------------------------------------------------------------------------------------------------------------------------------------------------------------------------------------------------------------------------------------------------------------------------------------------------------------------------------------------------------------------------------------------------------------------------------------------------------------------------------------------------------------------------------------------------------------------------------------------------------------------------------------------------------------------------------------------------------------------------------------------------------------------------------------------------------------------------------------------------------------------------------------------------------------------------------------------------------------------------------------------------------------------------------------------------------------------------------------------------------------------------------------------------------------------------------------------------------------------------------|---------------|-------------------|
|                                                                                                                                                                                                                                                                                                                                                                                                                                                                                                                                                                                                                                                                                                                                                                                                                                                                                                                                                                                                                                                                                                                                                                                                                                                                                                                                                                                                                                                                                                                                                                                                                                                                                                                                                                                                                                                                                                                                                                                                                                                                                                                                | •             |                   |
| ,et 9.61 <sup>2</sup>                                                                                                                                                                                                                                                                                                                                                                                                                                                                                                                                                                                                                                                                                                                                                                                                                                                                                                                                                                                                                                                                                                                                                                                                                                                                                                                                                                                                                                                                                                                                                                                                                                                                                                                                                                                                                                                                                                                                                                                                                                                                                                          | LIVING/DINING | KITCHEN           |
| PRIME THE PRIME TO SERVE THE PRIME THE PRIM | •             |                   |
| BALCONY                                                                                                                                                                                                                                                                                                                                                                                                                                                                                                                                                                                                                                                                                                                                                                                                                                                                                                                                                                                                                                                                                                                                                                                                                                                                                                                                                                                                                                                                                                                                                                                                                                                                                                                                                                                                                                                                                                                                                                                                                                                                                                                        | <b>☆</b>      |                   |
|                                                                                                                                                                                                                                                                                                                                                                                                                                                                                                                                                                                                                                                                                                                                                                                                                                                                                                                                                                                                                                                                                                                                                                                                                                                                                                                                                                                                                                                                                                                                                                                                                                                                                                                                                                                                                                                                                                                                                                                                                                                                                                                                | • •           |                   |
|                                                                                                                                                                                                                                                                                                                                                                                                                                                                                                                                                                                                                                                                                                                                                                                                                                                                                                                                                                                                                                                                                                                                                                                                                                                                                                                                                                                                                                                                                                                                                                                                                                                                                                                                                                                                                                                                                                                                                                                                                                                                                                                                | BEDROOM 2     |                   |
|                                                                                                                                                                                                                                                                                                                                                                                                                                                                                                                                                                                                                                                                                                                                                                                                                                                                                                                                                                                                                                                                                                                                                                                                                                                                                                                                                                                                                                                                                                                                                                                                                                                                                                                                                                                                                                                                                                                                                                                                                                                                                                                                |               |                   |
| Views west                                                                                                                                                                                                                                                                                                                                                                                                                                                                                                                                                                                                                                                                                                                                                                                                                                                                                                                                                                                                                                                                                                                                                                                                                                                                                                                                                                                                                                                                                                                                                                                                                                                                                                                                                                                                                                                                                                                                                                                                                                                                                                                     |               | X C               |
|                                                                                                                                                                                                                                                                                                                                                                                                                                                                                                                                                                                                                                                                                                                                                                                                                                                                                                                                                                                                                                                                                                                                                                                                                                                                                                                                                                                                                                                                                                                                                                                                                                                                                                                                                                                                                                                                                                                                                                                                                                                                                                                                | •             | w                 |
| ,                                                                                                                                                                                                                                                                                                                                                                                                                                                                                                                                                                                                                                                                                                                                                                                                                                                                                                                                                                                                                                                                                                                                                                                                                                                                                                                                                                                                                                                                                                                                                                                                                                                                                                                                                                                                                                                                                                                                                                                                                                                                                                                              | BEDROOM I     | 248               |
|                                                                                                                                                                                                                                                                                                                                                                                                                                                                                                                                                                                                                                                                                                                                                                                                                                                                                                                                                                                                                                                                                                                                                                                                                                                                                                                                                                                                                                                                                                                                                                                                                                                                                                                                                                                                                                                                                                                                                                                                                                                                                                                                |               | w/D C             |
|                                                                                                                                                                                                                                                                                                                                                                                                                                                                                                                                                                                                                                                                                                                                                                                                                                                                                                                                                                                                                                                                                                                                                                                                                                                                                                                                                                                                                                                                                                                                                                                                                                                                                                                                                                                                                                                                                                                                                                                                                                                                                                                                |               |                   |
|                                                                                                                                                                                                                                                                                                                                                                                                                                                                                                                                                                                                                                                                                                                                                                                                                                                                                                                                                                                                                                                                                                                                                                                                                                                                                                                                                                                                                                                                                                                                                                                                                                                                                                                                                                                                                                                                                                                                                                                                                                                                                                                                |               | EN SUITE BATHROOM |
|                                                                                                                                                                                                                                                                                                                                                                                                                                                                                                                                                                                                                                                                                                                                                                                                                                                                                                                                                                                                                                                                                                                                                                                                                                                                                                                                                                                                                                                                                                                                                                                                                                                                                                                                                                                                                                                                                                                                                                                                                                                                                                                                |               |                   |
|                                                                                                                                                                                                                                                                                                                                                                                                                                                                                                                                                                                                                                                                                                                                                                                                                                                                                                                                                                                                                                                                                                                                                                                                                                                                                                                                                                                                                                                                                                                                                                                                                                                                                                                                                                                                                                                                                                                                                                                                                                                                                                                                |               |                   |