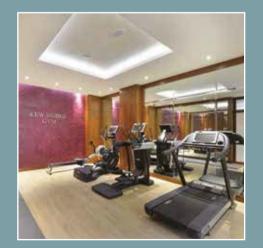

Residents can take advantage of having exclusive use of a fitness suite, 24-hour concierge service, residents' business centre and underground parking as well as a choice of venues on-site in which to relax and socialise with family and friends.

Unwind or tone up in the superbly equipped private residents' fitness facility, enjoy a few hours on the river from the exclusive pontoon, relax

in the riverside bistro pub or simply grab a quick coffee from Costa on your way for a day out.

Clockwise from above: Costa Coffee Reception and concierge Secure underground car park One Over the Ait bistro pub Fitness suite