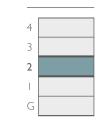

× 3.04m  | ' 0'' ×  0'0''   |
| Bedroom 3     | 2.75m × 3.04m  | 9'0'' × 10'0''   |

#### MASTER PLAN











Views south over RiverThames





| Living/Dining | 4.42m × 8.27m* | 14'6'' × 27'2''* |
|---------------|----------------|------------------|
| Kitchen       | 2.96m × 4.05m  | 9'8'' × 13'3''   |
| Bedroom I     | 3.56m*x 3.42m* | '8''*×  '3''*    |
| Bedroom 2     | 2.75m × 3.61m* | 9'0'' × 11'10''* |
| Bedroom 3     | 2.66m × 3.70m* | 8'9'' × 12'2''*  |

#### MASTER PLAN





#### LEVEL



#### APARTMENT 255

| Living/Dining | 4.43m × 5.00m  | 14'6'' × 16'4'' |
|---------------|----------------|-----------------|
| Kitchen       | 2.53m × 2.68m* | 8'4'' × 8'10''* |
| Bedroom I     | 5.63m*x 2.75m  | 18'6''*×9'0''   |
| Bedroom 2     | 2.68m × 4.17m  | 8'10'' × 13'8'' |









LEVEL









| Living/Dining | 6.80m*x 3.72m        | 22'4''*× 12'2'' |
|---------------|----------------------|-----------------|
| Kitchen       | 3.04m × 2.54m        | 10'0'' × 8'4''  |
| Bedroom I     | $3.13m \times 2.91m$ | 10'3'' × 9'7''  |
| Bedroom 2     | 3.85m × 2.50m        | 12'8'' × 8'2''  |

#### MASTER PLAN







#### LEVEL



#### APARTMENT 257

| Living/Dining | 7.30m*x 3.55m | 23'10''*× 11'8 |
|---------------|---------------|----------------|
| Kitchen       | 2.50m × 3.24m | 8'2" × 10'8    |
| Bedroom I     | 7.49m × 2.75m | 24'7'' × 9'0'' |
| Bedroom 2     | 4.74m × 2.68m | 15'7'' × 8'10  |

#### MASTER PLAN



FLOOR PLAN











 Living/Dining
 5.54m x 4.32m
 18'2" x 14'2"

 Kitchen
 2.50m x 2.52m
 8'2" x 8'3"

 Bedroom I
 5.83m x 2.75m
 19'2" x 9'0"

 Bedro