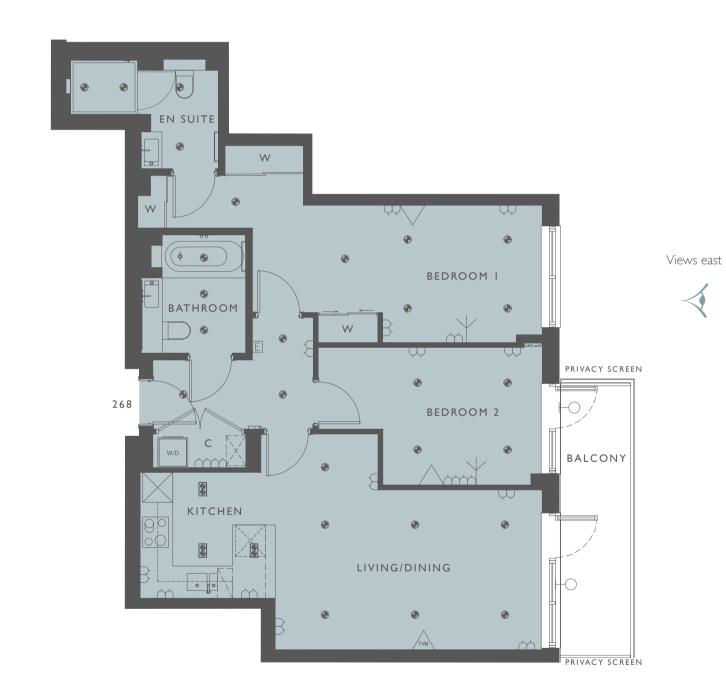

#### APARTMENT 268

| Living/Dining | 5.54m × 4.32m                        | 18'2'' × 14'2  |
|---------------|--------------------------------------|----------------|
| Kitchen       | $2.50 \text{m} \times 2.52 \text{m}$ | 8'2'' × 8'3''  |
| Bedroom I     | $5.83 \text{m} \times 2.75 \text{m}$ | 19'2'' × 9'0'' |
| Bedroom 2     | 4.48m × 2.75m                        | 14'8'' × 9'0'' |

#### MASTER PLAN

LEVEL