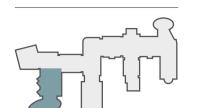

#### APARTMENT 268

| Living/Dining | 5.54m × 4.32m                        | 18'2'' × 14'2  |
|---------------|--------------------------------------|----------------|
| Kitchen       | $2.50 \text{m} \times 2.52 \text{m}$ | 8'2'' × 8'3''  |
| Bedroom I     | $5.83 \text{m} \times 2.75 \text{m}$ | 19'2'' × 9'0'' |
| Bedroom 2     | 4.48m × 2.75m                        | 14'8'' × 9'0'' |