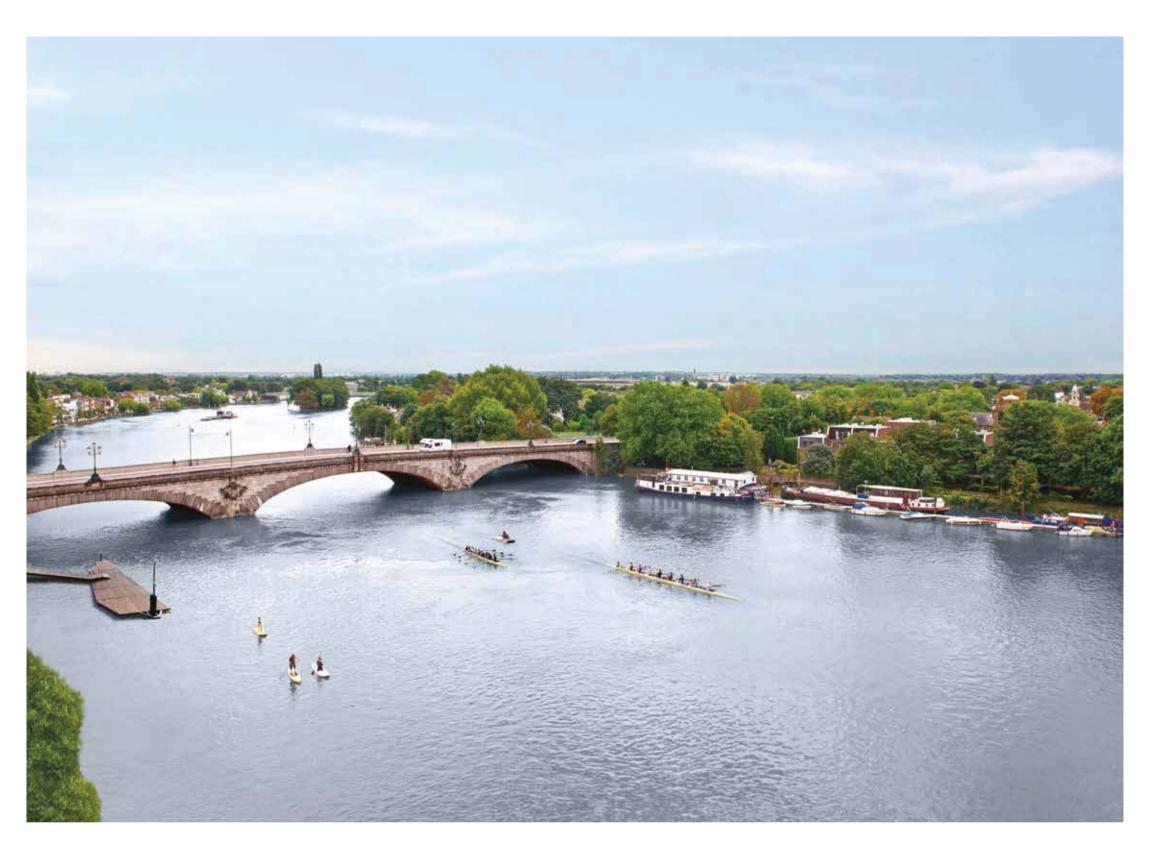

# The essence of stylish riverside living

Kew Bridge provides the perfect opportunity to enjoy a riverside lifestyle. Its panoramic views include the stately bridge itself and then lead around the curve of the broad reach of the river and on to the skyline of London.

It is a prospect rich in variety with an abundance of wildlife having

returned to the Thames: the regal swan, heron, kingfisher and even cormorant can often be seen.

Enjoy a walk along the banks of the river, a meal at one of the many riverside pubs or eateries, or even take to the water itself at one of the many local kayaking, sailing and rowing clubs.