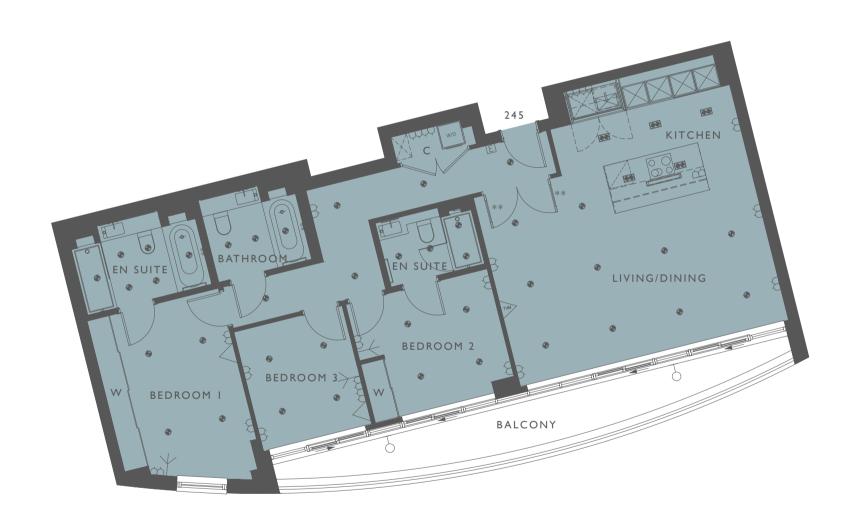

#### APARTMENT 245

| Living/Dining | 6.8lm × 4.8lm  | 22'4'' × 15'9''  |
|---------------|----------------|------------------|
| Kitchen       | 4.57m × 3.00m  | 15'0'' × 9'10''  |
| Bedroom I     | 2.75m × 4.84m* | 9'0'' × 15'10''* |
| Bedroom 2     | 3.60m × 3.04m  | ' 0'' ×  0'0''   |
| Bedroom 3     | 2.75m × 3.04m  | 9'0'' × 10'0''   |