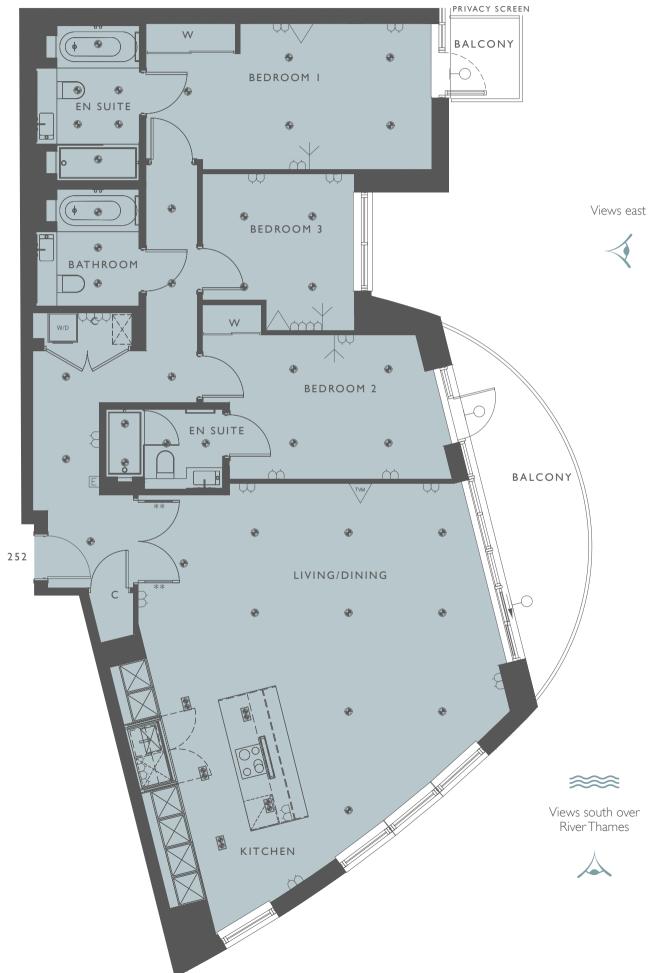

#### APARTMENT 253

| Living/Dining | 6.81m × 4.81m  | 22'4'' × 15'9''  |
|---------------|----------------|------------------|
| Kitchen       | 4.57m × 3.00m  | 15'0'' × 9'10''  |
| Bedroom I     | 2.75m × 4.84m* | 9'0'' × 15'10''* |
| Bedroom 2     | 3.60m × 3.04m  | ' 0'' ×  0'0''   |
| Bedroom 3     | 2.75m × 3.04m  | 9'0'' × 10'0''   |

#### MASTER PLAN

Views south over RiverThames

| Living/Dining | 4.42m × 8.27m* | 14'6'' × 27'2''* |
|---------------|----------------|------------------|
| Kitchen       | 2.96m × 4.05m  | 9'8'' × 13'3''   |
| Bedroom I     | 3.56m*x 3.42m* | '8''*×  '3''*    |
| Bedroom 2     | 2.75m × 3.61m* | 9'0'' × 11'10''* |
| Bedroom 3     | 2.66m × 3.70m* | 8'9'' × 12'2''*  |