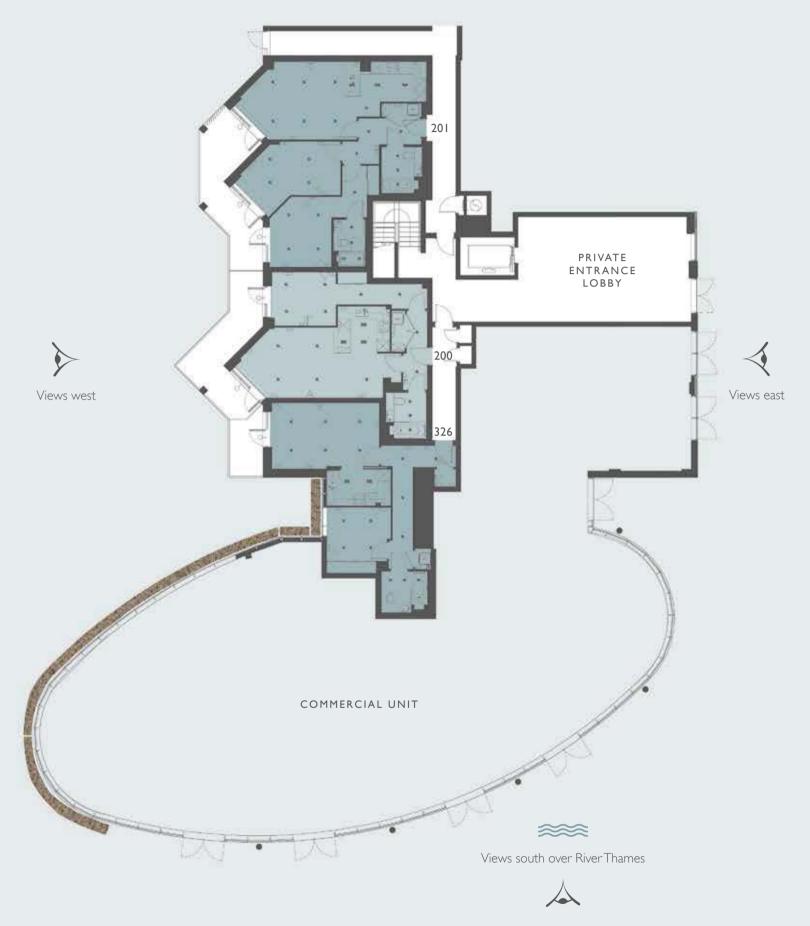

# Ground floor

#### APARTMENT 200

7.63m\* × 3.61m 25'0''\*× 11'10'' Living/Dining 2.68m × 2.33m 8'10" × 7'8" Kitchen 3.40m × 2.75m | 11'2'' × 9'0'' Bedroom I

#### MASTER PLAN

FLOOR PLAN

| Living/Dining | 5.80m* × 4.01m | 19'0''*× 13'2'' |
|---------------|----------------|-----------------|
| Kitchen       | 4.05m × 2.06m  | 13'3'' × 6'9''  |
| Bedroom I     | 3.17m × 3.59m  | 10'5'' × 11'9'' |
| Bedroom 2     | 5.44m* x 2.76m | 17'10''*×9'1''  |

#### APARTMENT 326

| Living/Dining | $5.59m \times 3.37m$ | 18'4'' × 11'1' |
|---------------|----------------------|----------------|
| Kitchen       | 3.28m × 1.94m        | 10'9'' × 6'4'' |
| Bedroom I     | 3.28m × 2.75m        | 10'9'' × 9'0'' |