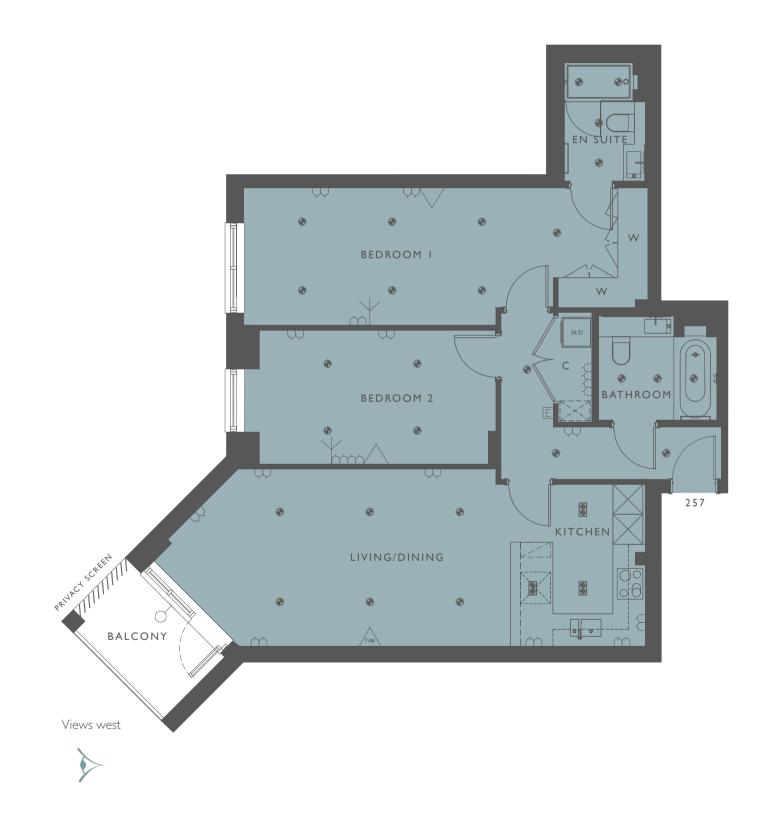

#### 7.30m\*x 3.55m 23'10''\*x 11'8'' Living/Dining Kitchen 2.50m × 3.24m 8'2" × 10'8" 7.49m × 2.75m 24'7'' × 9'0'' Bedroom I

APARTMENT 263

LIVING/DINING

KITCHEN 🖁

4.74m × 2.68m | 15'7'' × 8'10'' Bedroom 2

 Living/Dining
 5.54m x 4.32m
 18'2" x 14'2"

 Kitchen
 2.50m x 2.52m
 8'2" x 8'3"

 Bedroom I
 5.83m x 2.75m
 19'2" x 9'0"

 Bedroom 2
 4.48m x 2.75m
 14'8" x 9'0"