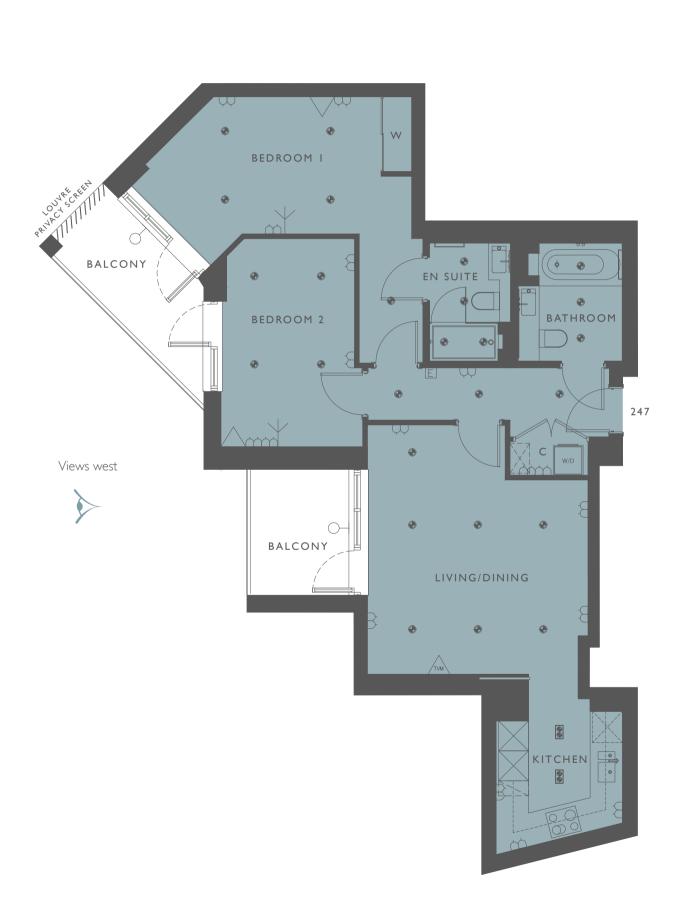

## LEVEL

FLOOR PLAN

Living/Dining

Bedroom I

Bedroom 2

Kitchen

APARTMENT 247

4.43m × 5.00m | 14'6'' × 16'4''

8'4'' × 8'10''\*

8'10'' × 13'8''

2.53m × 2.68m\*

 $2.68 \text{m} \times 4.17 \text{m}$ 