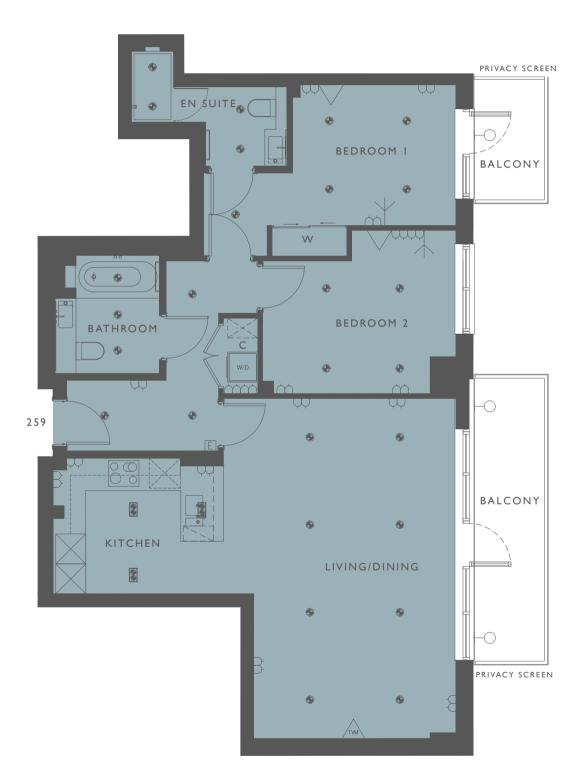

#### APARTMENT 259

| Living/Dining | 4.85m × 6.80m        | 15'10'' × 22'4'' |
|---------------|----------------------|------------------|
| Kitchen       | $3.20m \times 2.7Im$ | 10'6'' × 8'10''  |
| Bedroom I     | 5.05m*x 2.81m        | 16'7''*× 9'3''   |
| Redroom 2     | 3.87m × 3.27m        | 12'8'' × 10'9''  |

#### MASTER PLAN

#### FLOOR PLAN

Views east