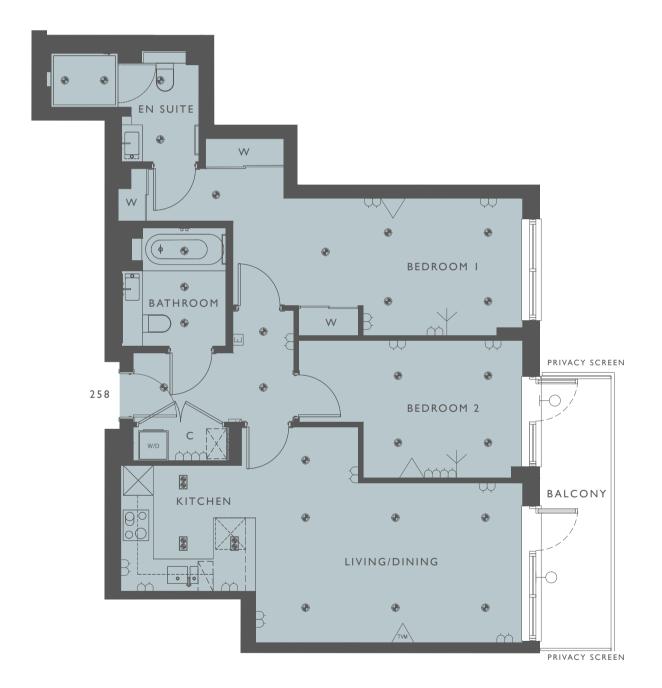

#### APARTMENT 259

| Living/Dining | 4.85m × 6.80m        | 15'10'' × 22'4'' |
|---------------|----------------------|------------------|
| Kitchen       | $3.20m \times 2.7Im$ | 10'6'' × 8'10''  |
| Bedroom I     | 5.05m*x 2.81m        | 16'7''*× 9'3''   |
| Redroom 2     | 3.87m × 3.27m        | 12'8'' × 10'9''  |