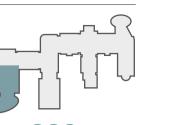

#### APARTMENT 326

| Living/Dining | $5.59m \times 3.37m$ | 18'4'' × 11'1' |
|---------------|----------------------|----------------|
| Kitchen       | 3.28m × 1.94m        | 10'9'' × 6'4'' |
| Bedroom I     | 3.28m × 2.75m        | 10'9'' × 9'0'' |

#### MASTER PLAN

#### FLOOR PLAN