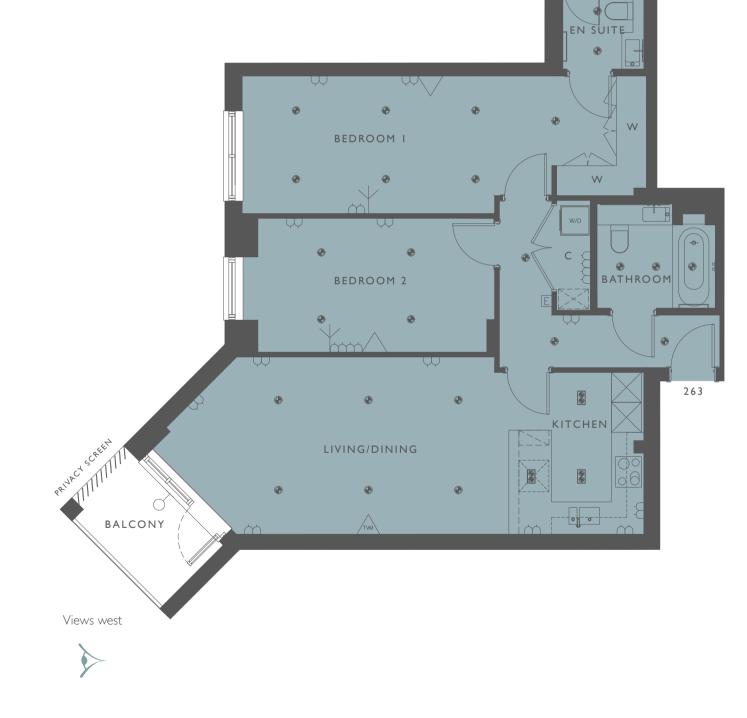

#### 7.30m\*x 3.55m 23'10''\*x 11'8'' Living/Dining Kitchen 2.50m × 3.24m 8'2" × 10'8" 7.49m × 2.75m 24'7'' × 9'0'' Bedroom I

APARTMENT 263

#### MASTER PLAN

|        | •      | •    | 0 | • •      |  |
|--------|--------|------|---|----------|--|
|        | BEDRO( | OM I | W | en suite |  |
| SCREET |        |      |   | •        |  |

BALCONY BEDROOM 3 Views west BEDROOM 2 EN SUITE 262