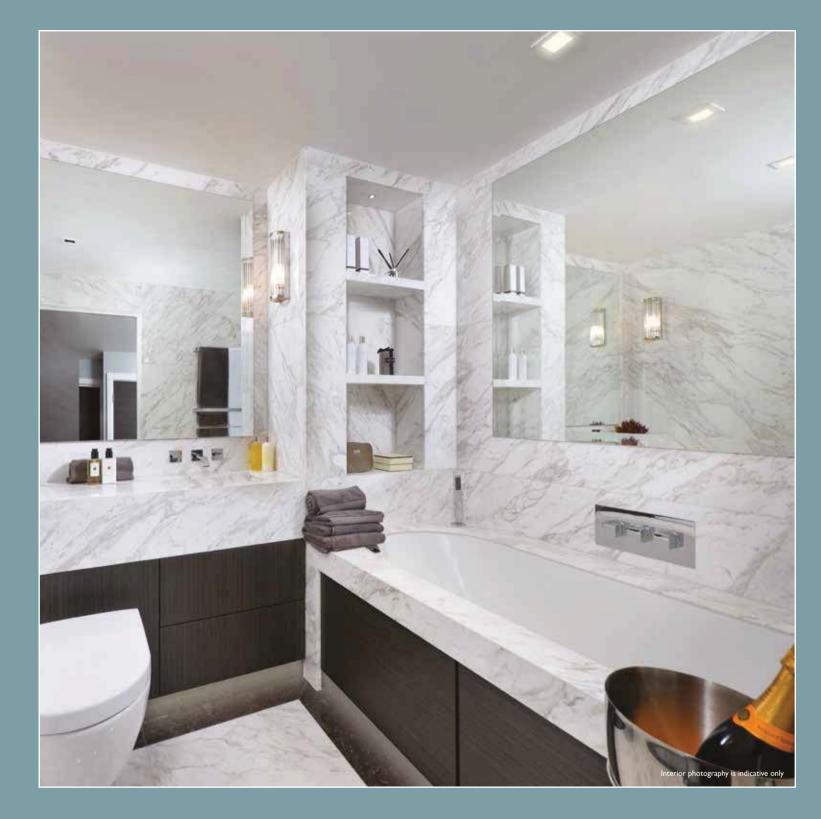

Bathrooms are sizeable and modern; bedrooms spacious and calm, perfect for escaping the flurry of a busy day.

nteriors at Kew Wharf are designed to express the style and ophistication of their owners.

26 KEW WHARF 27

#### and shower rooms

- Villeroy and Boch chinaware
- Thermostatic chrome shower
- Vado brassware
- Frameless glass shower screen to en suite shower rooms
- Heated stone wall with rails and robe hook
- Veneer effect foil wrapped vanity unit with interior shelves
- Satin Chrome shaving point
- Stone walls

#### Bathrooms, en suites and shower rooms

- Villeroy and Boch chinaware
- Thermostatic chrome shower
- Vado brassware
- Frameless glass shower screen to en suite shower rooms
- Heated stone wall with rails and robe hook
- Veneer effect foil wrapped vanity unit with interior shelves
- MK Satin Chrome shaving point
- Stone walls throughout