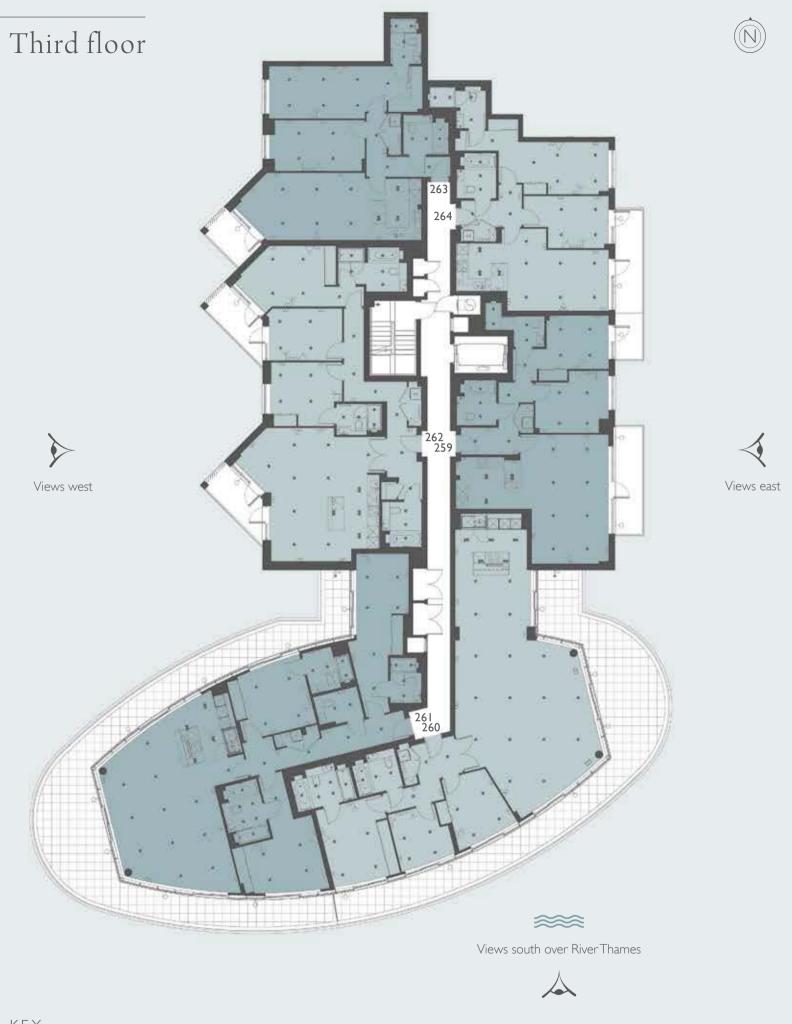

#### APARTMENT 259

| Living/Dining | 4.85m × 6.80m        | 15'10'' × 22'4'' |
|---------------|----------------------|------------------|
| Kitchen       | $3.20m \times 2.7Im$ | 10'6'' × 8'10''  |
| Bedroom I     | 5.05m*x 2.81m        | 16'7''*× 9'3''   |
| Redroom 2     | 3.87m × 3.27m        | 12'8'' × 10'9''  |

#### ELITE APARTMENT 260

| Living/Dining | 7.85m*× 13.22m* | 25'9''*× 43'4''* |
|---------------|-----------------|------------------|
| Kitchen       | 3.77m × 2.96m   | 12'4'' × 9'8''   |
| Bedroom I     | 2.94m × 4.18m*  | 9'8'' × 13'9''*  |
| Bedroom 2     | 3.35m*x 3.89m*  | 11'0''*× 12'9''* |
| Bedroom 3     | 2.96m × 3.11m*  | 9'9'' × 10'2''*  |

#### ELITE APARTMENT 261

| Living/Dining | 5.75m × 9.73m* | 18'10''×31'10''* |
|---------------|----------------|------------------|
| Kitchen       | 2.96m × 3.62m* | 9'8''×   ' 0''*  |
| Bedroom I     | 3.91m × 3.98m* | 12'10''× 13'1''* |
| Bedroom 2     | 2.75m × 8.63m* | 9'0'' × 28'4''*  |
| Bedroom 3     | 3.47m × 3.76m* | 11'4''× 12'4''*  |