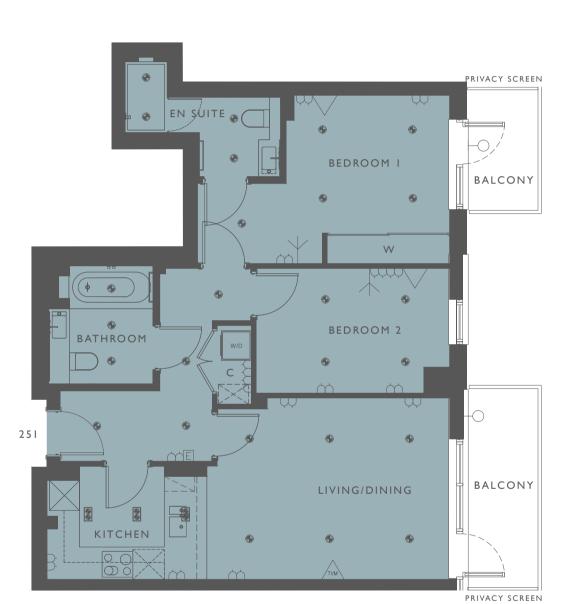

#### APARTMENT 251

| Living/Dining | 5.06m × 3.63m | 16'7'' × 11'10'' |
|---------------|---------------|------------------|
| Kitchen       | 3.00m × 2.27m | 9'10'' × 7'4''   |
| Bedroom I     | 5.05m × 3.36m | 16'7'' × 11'0''  |
| Bedroom 2     | 3.87m × 2.50m | 12'8'' × 8'2''   |