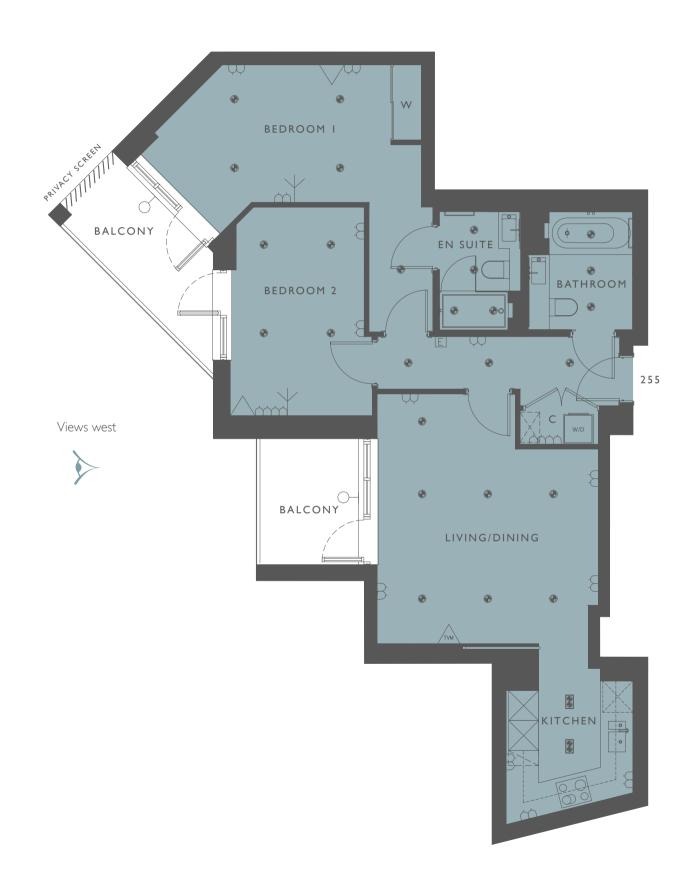

#### APARTMENT 255

| Living/Dining | 4.43m × 5.00m  | 14'6'' × 16'4'' |
|---------------|----------------|-----------------|
| Kitchen       | 2.53m × 2.68m* | 8'4'' × 8'10''* |
| Bedroom I     | 5.63m*x 2.75m  | 18'6''*×9'0''   |
| Bedroom 2     | 2.68m × 4.17m  | 8'10'' × 13'8'' |