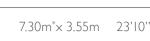

#### APARTMENT 249

| Living/Dining | 7.30m*x 3.55m | 23'10''*× 11'8'' |
|---------------|---------------|------------------|
| Kitchen       | 2.50m × 3.24m | 8'2'' × 10'8''   |
| Bedroom I     | 7.49m × 2.75m | 24'7'' × 9'0''   |
| Bedroom 2     | 4.74m × 2.68m | 15'7'' × 8'10''  |

<sup>\*</sup>Denotes maximum measurement

#### APARTMENT 257

| Living/Dining | 7.30m*x 3.55m | 23'10''*× 11'8 |
|---------------|---------------|----------------|
| Kitchen       | 2.50m × 3.24m | 8'2" × 10'8    |
| Bedroom I     | 7.49m × 2.75m | 24'7'' × 9'0'' |
| Bedroom 2     | 4.74m × 2.68m | 15'7'' × 8'10  |

#### 7.30m\*x 3.55m 23'10''\*x 11'8'' Living/Dining Kitchen 2.50m × 3.24m 8'2" × 10'8" 7.49m × 2.75m 24'7'' × 9'0'' Bedroom I

APARTMENT 263

Kitchen

Bedroom I

Bedroom 2

Bedroom 3

| Living/Dining | 7.30m*x 3.55m | 23'10''*× 11'8'' |
|---------------|---------------|------------------|
| Kitchen       | 2.50m × 3.24m | 8'2'' × 10'8''   |
| Bedroom I     | 7.49m × 2.75m | 24'7'' × 9'0''   |
| Bedroom 2     | 4.74m × 2.68m | 15'7'' × 8'10''  |