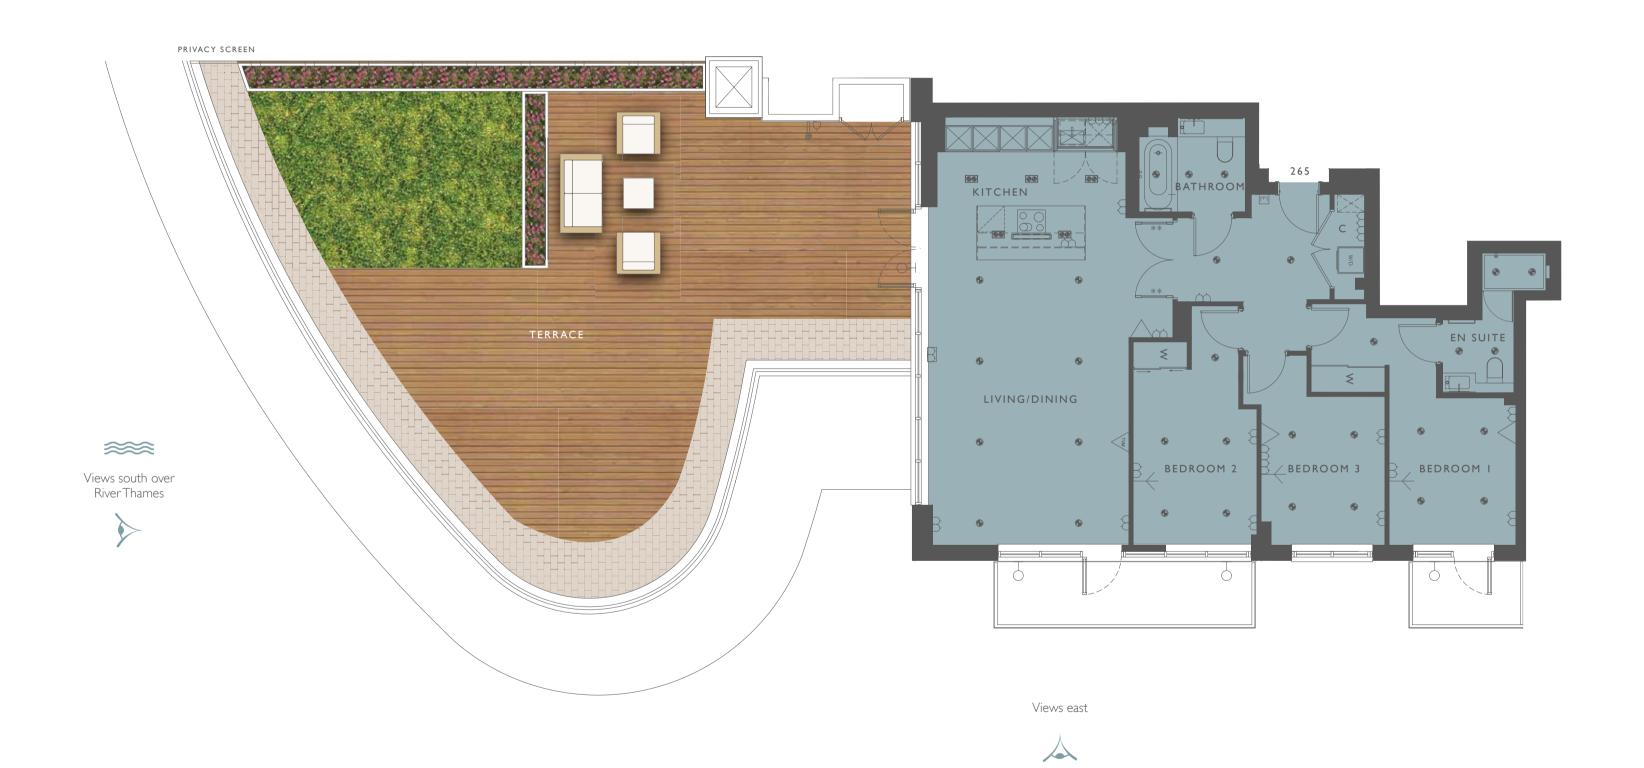

#### ELITE APARTMENT 265

| Living/Dining | 6.61m × 5.46m | 21'8'' × 17'10' |
|---------------|---------------|-----------------|
| Kitchen       | 2.96m × 4.19m | 9'8'' × 13'9''  |
| Bedroom I     | 3.27m × 2.81m | 10'9'' × 9'3''  |
| Bedroom 2     | 3.90m × 2.75m | 12′10′′ × 9′0′′ |
| Bedroom 3     | 3.30m × 2.75m | 10'10'' × 9'0'' |

#### FLOOR PLAN

Living/Dining 8.09m x 6.95m 26'7" x 22'10"

5.29m\*x 2.96m 17'4''\*x 9'8'' 7.36m\*x 3.20m 24'2''\*x 10'6''

3.85m × 2.75m | 12'8'' × 9'0''

3.85m × 2.75m | 12'8'' × 9'0''

\*Denotes maximum measurement

Kitchen

Bedroom I

Bedroom 2

Bedroom 3

| Living/Dining | 7.30m*x 3.55m | 23'10''*× 11'8'' |
|---------------|---------------|------------------|
| Kitchen       | 2.50m × 3.24m | 8'2'' × 10'8''   |
| Bedroom I     | 7.49m × 2.75m | 24'7'' × 9'0''   |
| Bedroom 2     | 4.74m × 2.68m | 15'7'' × 8'10''  |

\*Denotes maximum measurement