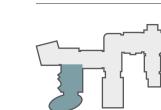

#### APARTMENT 200

7.63m\* × 3.61m 25'0''\*× 11'10'' Living/Dining 2.68m × 2.33m 8'10" × 7'8" Kitchen 3.40m × 2.75m | 11'2'' × 9'0'' Bedroom I

#### MASTER PLAN

FLOOR PLAN

| Living/Dining | 5.80m* × 4.01m | 19'0''*× 13'2'' |
|---------------|----------------|-----------------|
| Kitchen       | 4.05m × 2.06m  | 13'3'' × 6'9''  |
| Bedroom I     | 3.17m × 3.59m  | 10'5'' × 11'9'' |
| Bedroom 2     | 5.44m* x 2.76m | 17'10''*×9'1''  |