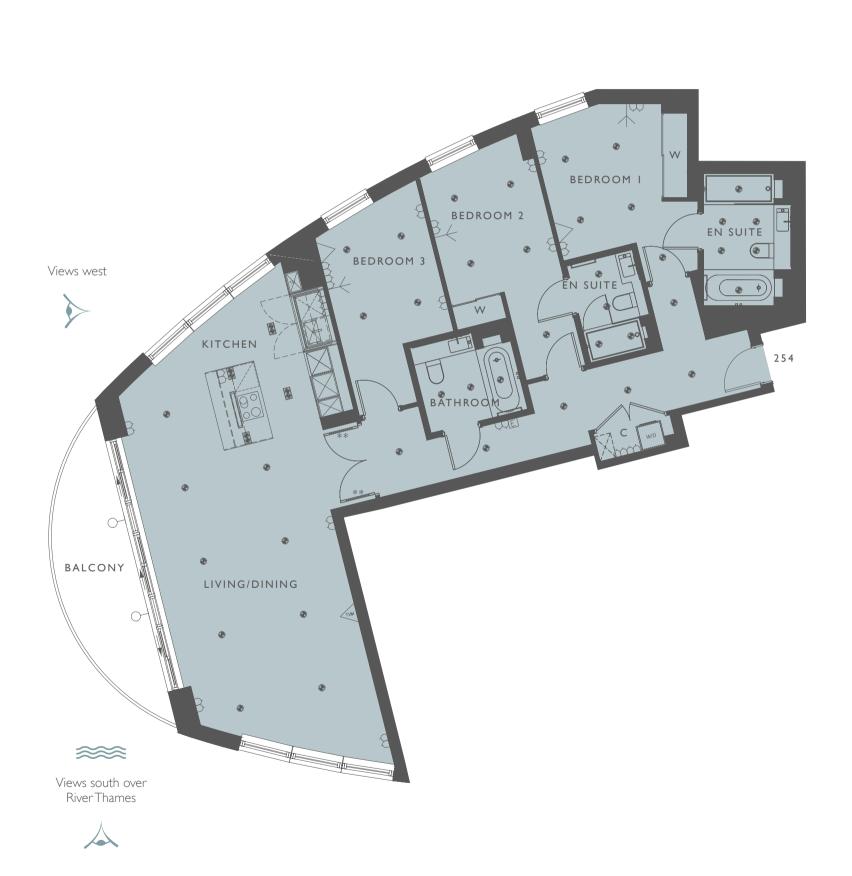

#### APARTMENT 253

| Living/Dining | 6.81m × 4.81m  | 22'4'' × 15'9''  |
|---------------|----------------|------------------|
| Kitchen       | 4.57m × 3.00m  | 15'0'' × 9'10''  |
| Bedroom I     | 2.75m × 4.84m* | 9'0'' × 15'10''* |
| Bedroom 2     | 3.60m × 3.04m  | ' 0'' ×  0'0''   |
| Bedroom 3     | 2.75m × 3.04m  | 9'0'' × 10'0''   |

#### MASTER PLAN

Views south over RiverThames

| Living/Dining | 4.42m × 8.27m* | 14'6'' × 27'2''* |
|---------------|----------------|------------------|
| Kitchen       | 2.96m × 4.05m  | 9'8'' × 13'3''   |
| Bedroom I     | 3.56m*x 3.42m* | '8''*×  '3''*    |
| Bedroom 2     | 2.75m × 3.61m* | 9'0'' × 11'10''* |
| Bedroom 3     | 2.66m × 3.70m* | 8'9'' × 12'2''*  |