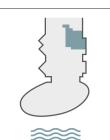

#### APARTMENT 249

| Living/Dining | 7.30m*x 3.55m | 23'10''*× 11'8'' |
|---------------|---------------|------------------|
| Kitchen       | 2.50m × 3.24m | 8'2'' × 10'8''   |
| Bedroom I     | 7.49m × 2.75m | 24'7'' × 9'0''   |
| Bedroom 2     | 4.74m × 2.68m | 15'7'' × 8'10''  |

<sup>\*</sup>Denotes maximum measurement