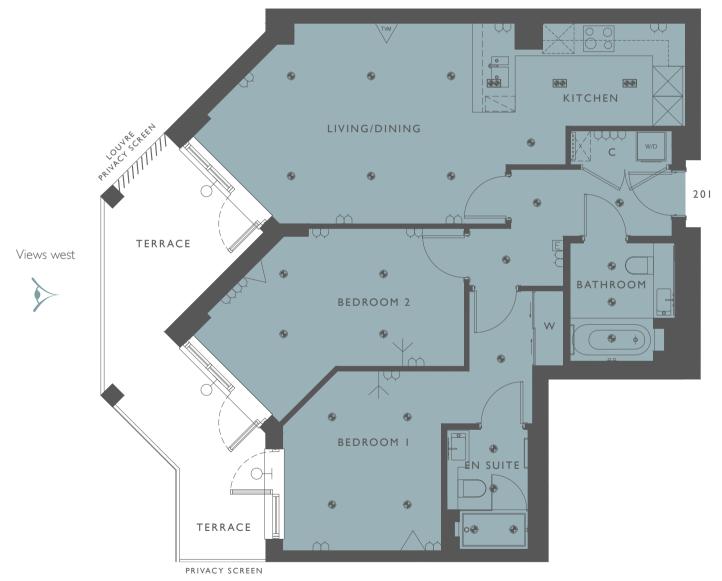

#### APARTMENT 200

7.63m\* × 3.61m 25'0''\*× 11'10'' Living/Dining 2.68m × 2.33m 8'10" × 7'8" Kitchen 3.40m × 2.75m | 11'2'' × 9'0'' Bedroom I

#### MASTER PLAN

FLOOR PLAN

| Living/Dining | 5.80m* × 4.01m | 19'0''*× 13'2'' |
|---------------|----------------|-----------------|
| Kitchen       | 4.05m × 2.06m  | 13'3'' × 6'9''  |
| Bedroom I     | 3.17m × 3.59m  | 10'5'' × 11'9'' |
| Bedroom 2     | 5.44m* x 2.76m | 17'10''*×9'1''  |