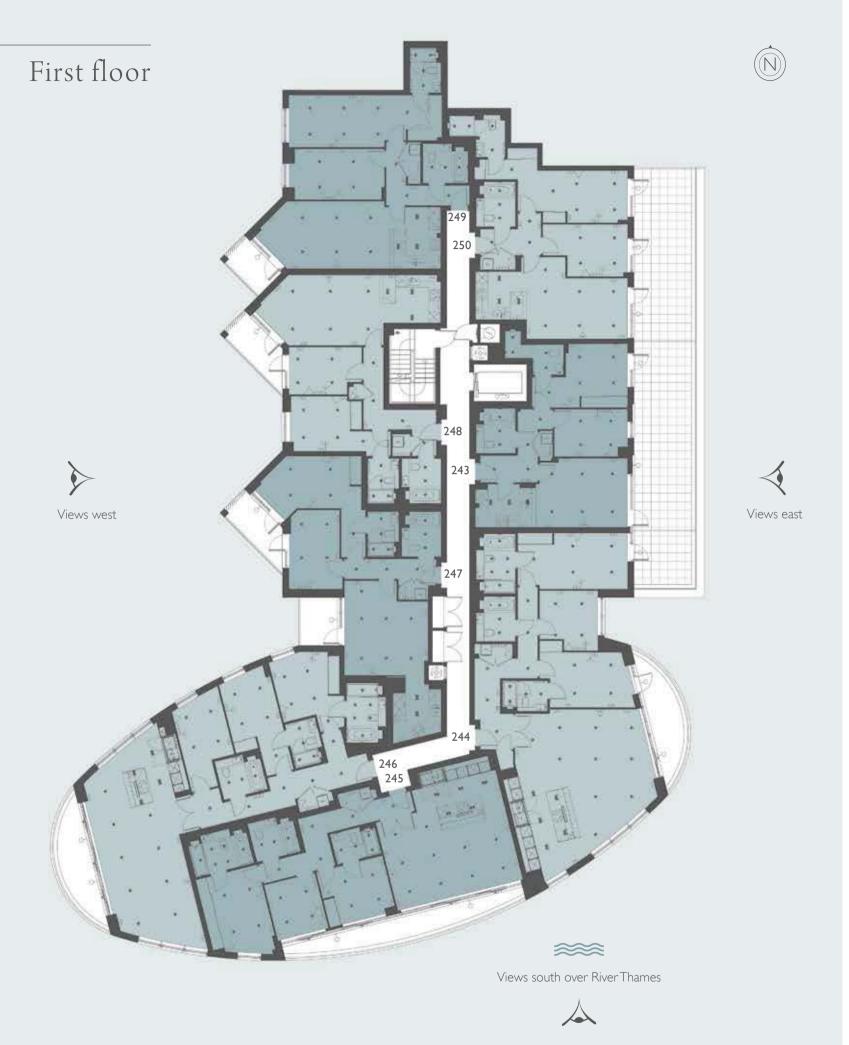

# Choosing your Kew Wharf Apartment

As well as a superior location, Kew Wharf offers choice. Opt for a river view or overlook landscaped gardens through the floor to ceiling windows. Choose from a limited number of one, two or

three-bedroom apartments - some with large, private terraces.

Finally, focus on the interiors, with a choice between classic elegance or the ultimate luxury specification.

| Apartment | Floor     | Туре  | Bedrooms | Bathrooms   | En suites | Page |
|-----------|-----------|-------|----------|-------------|-----------|------|
| 200       | Ground    | Kew   |          | Bacin Comis | 0         | 33   |
| 201       | Ground    | Kew   | 2        | i           |           | 34   |
| 326       | Ground    | Kew   |          | i           | 0         | 35   |
| 243       | First     | Kew   | 2        | i           |           | 37   |
| 244       | First     | Kew   | 3        | i           | 2         | 38   |
| 245       | First     | Kew   | 3        | i i         | 2         | 39   |
| 246       | First     | Kew   | 3        | I           | 2         | 40   |
| 247       | First     | Kew   | 2        | i i         |           | 41   |
| 248       | First     | Kew   | 2        | I           | i         | 42   |
| 249       | First     | Kew   | 2        |             |           | 43   |
| 250       | First     | Kew   | 2        | i i         | i         | 44   |
| 251       | Second    | Kew   | 2        | i i         |           | 47   |
| 252       | Second    | Kew   | 3        | i i         | 2         | 48   |
| 253       | Second    | Kew   | 3        | i i         | 2         | 49   |
| 254       | Second    | Kew   | 3        | i           | 2         | 50   |
| 255       | Second    | Kew   | 2        | i i         |           | 51   |
| 256       | Second    | Kew   | 2        | i           | i         | 52   |
| 257       | Second    | Kew   | 2        | i           | i         | 53   |
| 258       | Second    | Kew   | 2        | İ           | i         | 54   |
| 259       | Third     | Kew   | 2        | I           |           | 57   |
| 260       | Third     | Elite | 3        | I           |           | 58   |
| 261       | Third     | Elite | 3        | *           | 3         | 59   |
| 262       | Third     | Kew   | 3        | I           | 2         | 60   |
| 263       | Third     | Kew   | 2        |             |           | 61   |
| 264       | Third     | Kew   | 2        |             |           | 62   |
| 265       | Fourth    | Elite | 3        |             |           | 66   |
| 266       | Fourth    | Elite | 3        |             |           | 68   |
| 267       | Fourth    | Kew   | 2        |             |           | 70   |
| 268       | Fourth    | Kew   | 2        |             |           | 71   |
| 200       | 1 Jul til | 11000 |          | 1           |           | / 1  |

# Ground floor

#### APARTMENT 243

| _iving/Dining | 5.06m × 3.63m        | 16'7'' × 11'10'' |
|---------------|----------------------|------------------|
| Kitchen       | 3.00m × 2.27m        | 9'10'' × 7'4''   |
| Bedroom I     | 5.05m × 3.36m        | 16'7'' × 11'0''  |
| Bedroom 2     | $3.87m \times 2.50m$ | 12'8'' × 8'2''   |

#### APARTMENT 245

| Living/Dining | 6.8lm × 4.8lm  | 22'4'' × 15'9''  |
|---------------|----------------|------------------|
| Kitchen       | 4.57m × 3.00m  | 15'0'' × 9'10''  |
| Bedroom I     | 2.75m × 4.84m* | 9'0'' × 15'10''* |
| Bedroom 2     | 3.60m × 3.04m  | ' 0'' ×  0'0''   |
| Bedroom 3     | 2.75m × 3.04m  | 9'0'' × 10'0''   |

MASTER PLAN

Views south over RiverThames

| Living/Dining | 4.42m × 8.27m* | 14'6'' × 27'2''* |
|---------------|----------------|------------------|
| Kitchen       | 2.96m × 4.05m  | 9'8'' × 13'3''   |
| Bedroom I     | 3.56m*x 3.42m* | '8''*×  '3''*    |
| Bedroom 2     | 2.75m × 3.61m* | 9'0'' × 11'10''* |
| Bedroom 3     | 2.66m × 3.70m* | 8'9'' × 12'2''*  |

#### APARTMENT 249

| Living/Dining | 7.30m*x 3.55m | 23'10''*× 11'8'' |
|---------------|---------------|------------------|
| Kitchen       | 2.50m × 3.24m | 8'2'' × 10'8''   |
| Bedroom I     | 7.49m × 2.75m | 24'7'' × 9'0''   |
| Bedroom 2     | 4.74m × 2.68m | 15'7'' × 8'10''  |