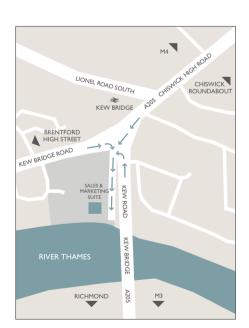

#### Kew Bridge Sales & Marketing Suite:

Kew Bridge Piazza, Kew Bridge Road,TW8 0EB Open weekdays 10am-8pm & weekends 10am-6pm T: 020 8995 6669 www.kew-bridge.co.uk

From Gunnersbury station: Exit the station and turn right on to Chiswick High Road. Continue down this road, at the roundabout take the 3rd exit onto Chiswick High Road and turn left on to Kew Bridge Road.

Continue to follow this road. The entrance to the Sales & Marketing Suite can be found at the end of the slip road as shown on the map.

From Kew Bridge station: Exit the station on to Kew Bridge Road.
Continue to follow this road. The entrance to the Sales & Marketing Suite can be found at the end of the slip road as shown on the map.