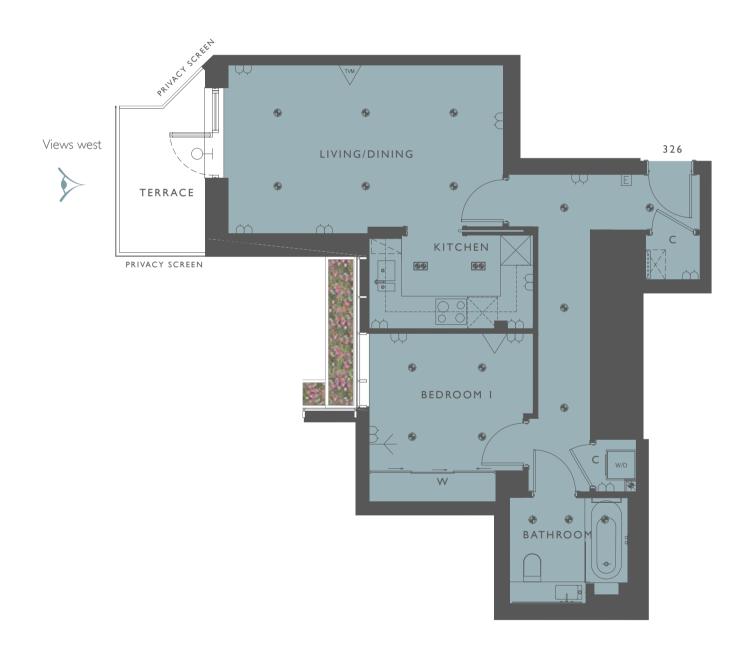

#### APARTMENT 326

| Living/Dining | $5.59m \times 3.37m$ | 18'4'' × 11'1' |
|---------------|----------------------|----------------|
| Kitchen       | 3.28m × 1.94m        | 10'9'' × 6'4'' |
| Bedroom I     | 3.28m × 2.75m        | 10'9'' × 9'0'' |