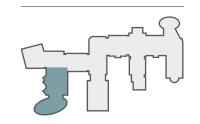

#### APARTMENT 259

| Living/Dining | 4.85m × 6.80m        | 15'10'' × 22'4'' |
|---------------|----------------------|------------------|
| Kitchen       | $3.20m \times 2.7Im$ | 10'6'' × 8'10''  |
| Bedroom I     | 5.05m*x 2.81m        | 16'7''*× 9'3''   |
| Redroom 2     | 3.87m × 3.27m        | 12'8'' × 10'9''  |

#### MASTER PLAN

#### FLOOR PLAN

Views east