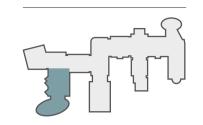

#### APARTMENT 255

| Living/Dining | 4.43m × 5.00m  | 14'6'' × 16'4'' |
|---------------|----------------|-----------------|
| Kitchen       | 2.53m × 2.68m* | 8'4'' × 8'10''* |
| Bedroom I     | 5.63m*x 2.75m  | 18'6''*×9'0''   |
| Bedroom 2     | 2.68m × 4.17m  | 8'10'' × 13'8'' |