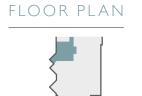

BEDROOM 3 • •) KITCHEN BALCONY LIVING/DINING **≋**≋ Views south over RiverThames







| Living/Dining | 6.80m*x 3.72m        | 22'4''*× 12'2'' |
|---------------|----------------------|-----------------|
| Kitchen       | $3.04m \times 2.54m$ | 10'0'' × 8'4''  |
| Bedroom I     | $3.13m \times 2.91m$ | 10'3'' × 9'7''  |
| Bedroom 2     | 3.85m × 2.50m        | 12'8'' × 8'2''  |

\*Denotes maximum measurement

#### MASTER PLAN





#### LEVEL



#### APARTMENT 249

| Living/Dining | 7.30m*x 3.55m | 23'10''*× 11'8'' |
|---------------|---------------|------------------|
| Kitchen       | 2.50m × 3.24m | 8'2'' × 10'8''   |
| Bedroom I     | 7.49m × 2.75m | 24'7'' × 9'0''   |
| Bedroom 2     | 4.74m × 2.68m | 15'7'' × 8'10''  |

<sup>\*</sup>Denotes maximum measurement

#### MASTER PLAN







Denotes maximum measurement

|