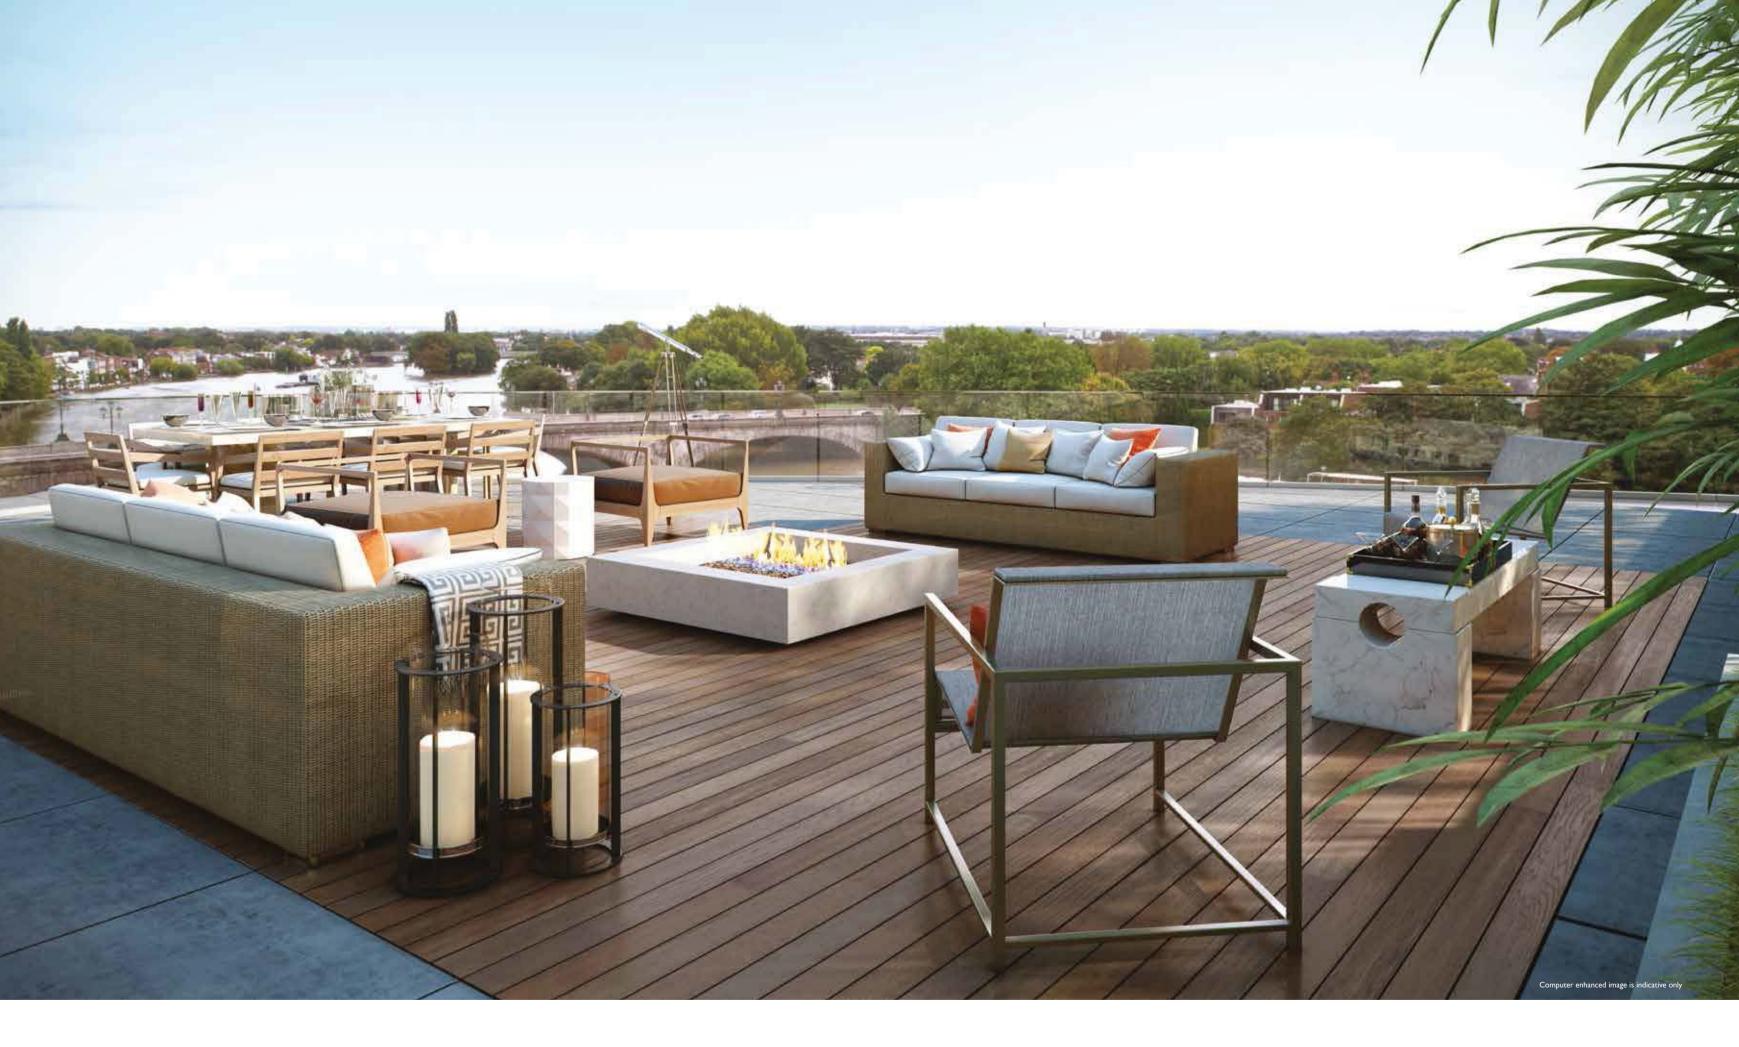

Interior photography is indicative only

10 KEWWHARF

Generous balconies and terraces extend the elegant living spaces further, many affording breathtaking panoramic views of the bridge, the river, Kew Gardens and beyond.

# Stylish, spacious and sophisticated

The impressive apartments at Kew Wharf exude uncompromising quality and style. Generously proportioned rooms are bathed in natural light from the elegant floor-to-ceiling windows that make the stunning views part of the décor.