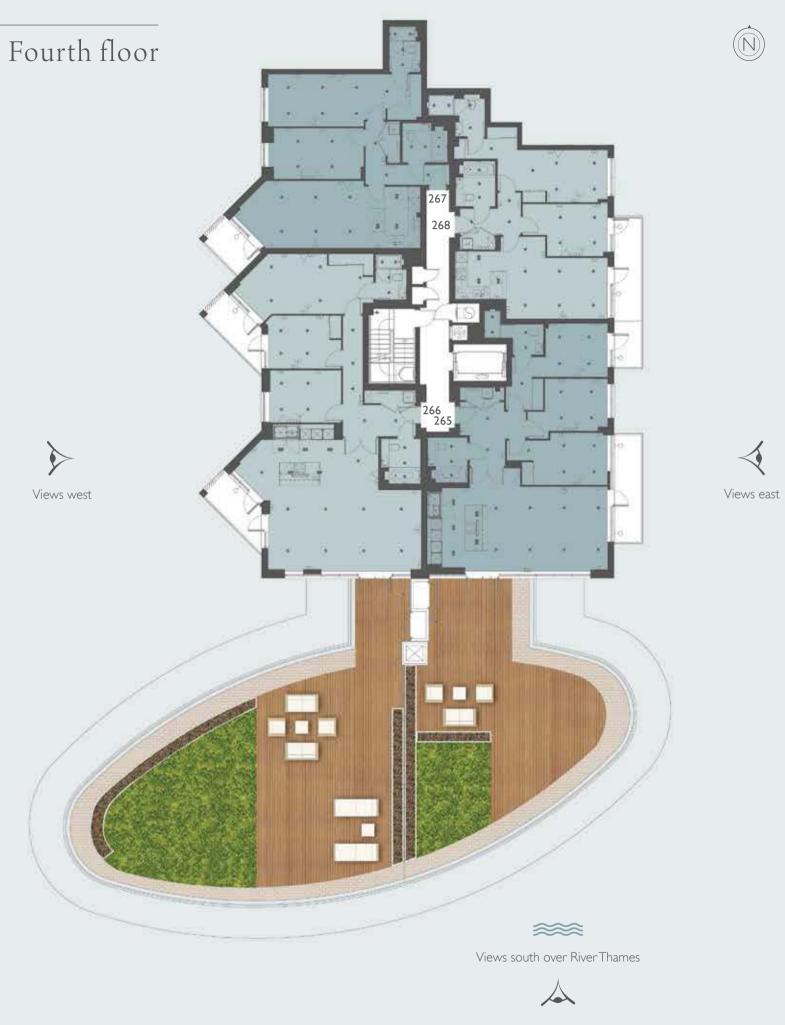

#### ELITE APARTMENT 265

| Living/Dining | 6.61m × 5.46m | 21'8'' × 17'10' |
|---------------|---------------|-----------------|
| Kitchen       | 2.96m × 4.19m | 9'8'' × 13'9''  |
| Bedroom I     | 3.27m × 2.81m | 10'9'' × 9'3''  |
| Bedroom 2     | 3.90m × 2.75m | 12′10′′ × 9′0′′ |
| Bedroom 3     | 3.30m × 2.75m | 10'10'' × 9'0'' |

#### APARTMENT 268

| Living/Dining | 5.54m × 4.32m                        | 18'2'' × 14'2  |
|---------------|--------------------------------------|----------------|
| Kitchen       | $2.50 \text{m} \times 2.52 \text{m}$ | 8'2'' × 8'3''  |
| Bedroom I     | $5.83 \text{m} \times 2.75 \text{m}$ | 19'2'' × 9'0'' |
| Bedroom 2     | 4.48m × 2.75m                        | 14'8'' × 9'0'' |