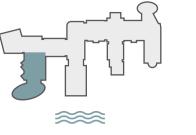

#### MASTER PLAN

FLOOR PLAN

| Living/Dining | 5.80m* × 4.01m | 19'0''*× 13'2'' |
|---------------|----------------|-----------------|
| Kitchen       | 4.05m × 2.06m  | 13'3'' × 6'9''  |
| Bedroom I     | 3.17m × 3.59m  | 10'5'' × 11'9'' |
| Bedroom 2     | 5.44m* x 2.76m | 17'10''*×9'1''  |