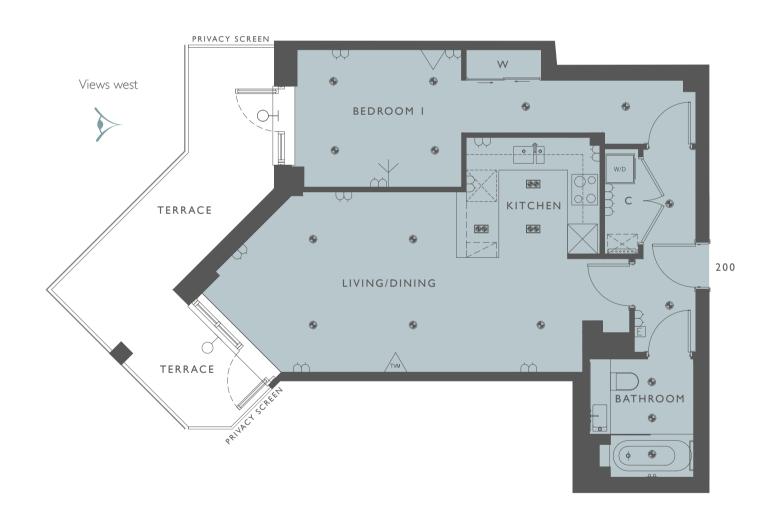

#### APARTMENT 200

7.63m\* × 3.61m 25'0''\*× 11'10'' Living/Dining 2.68m × 2.33m 8'10" × 7'8" Kitchen 3.40m × 2.75m | 11'2'' × 9'0'' Bedroom I

#### MASTER PLAN

FLOOR PLAN

| Living/Dining | 5.80m* × 4.01m | 19'0''*× 13'2'' |
|---------------|----------------|-----------------|
| Kitchen       | 4.05m × 2.06m  | 13'3'' × 6'9''  |
| Bedroom I     | 3.17m × 3.59m  | 10'5'' × 11'9'' |
| Bedroom 2     | 5.44m* x 2.76m | 17'10''*×9'1''  |

\*Denotes maximum measurement