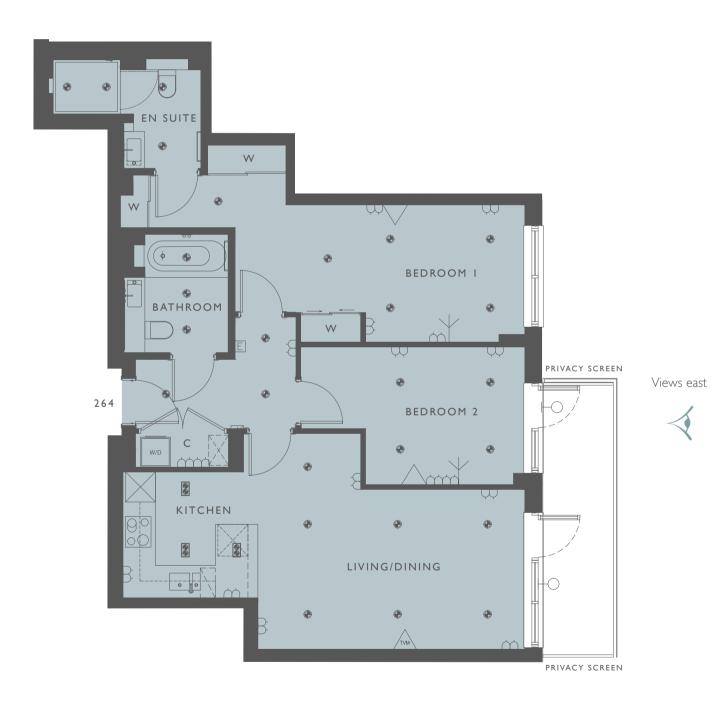

#### 7.30m\*x 3.55m 23'10''\*x 11'8'' Living/Dining Kitchen 2.50m × 3.24m 8'2" × 10'8" 7.49m × 2.75m 24'7'' × 9'0'' Bedroom I

APARTMENT 263

LIVING/DINING

KITCHEN 🖁

4.74m × 2.68m | 15'7'' × 8'10'' Bedroom 2

 Living/Dining
 5.54m x 4.32m
 18'2" x 14'2"

 Kitchen
 2.50m x 2.52m
 8'2" x 8'3"

 Bedroom I
 5.83m x 2.75m
 19'2" x 9'0"

 Bedroom 2
 4.48m x 2.75m
 14'8" x 9'0"