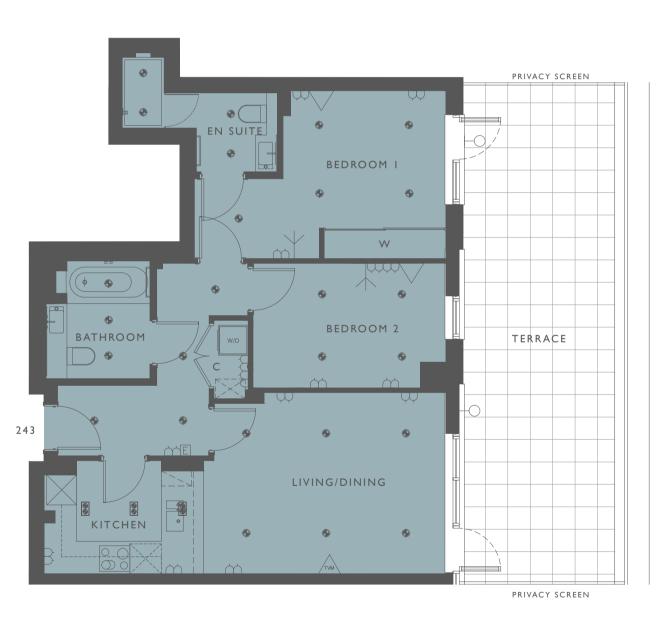

#### APARTMENT 243

| _iving/Dining | 5.06m × 3.63m        | 16'7'' × 11'10'' |
|---------------|----------------------|------------------|
| Kitchen       | 3.00m × 2.27m        | 9'10'' × 7'4''   |
| Bedroom I     | 5.05m × 3.36m        | 16'7'' × 11'0''  |
| Bedroom 2     | $3.87m \times 2.50m$ | 12'8'' × 8'2''   |

#### MASTER PLAN

#### FLOOR PLAN

LEVEL

Views east

| Living/Dining | 7.11m*× 7.96m*       | 23'4''*× 26'I''* |
|---------------|----------------------|------------------|
| Kitchen       | 5.79m × 2.96m        | 19'0'' × 9'8''   |
| Bedroom I     | 5.80m × 2.96m        | 19'0'' × 9'8''   |
| Bedroom 2     | 4.42m*× 2.84m*       | 14'6''*× 9'4''*  |
| Bedroom 3     | $3.08m \times 3.23m$ | 10'1'' × 10'7''  |