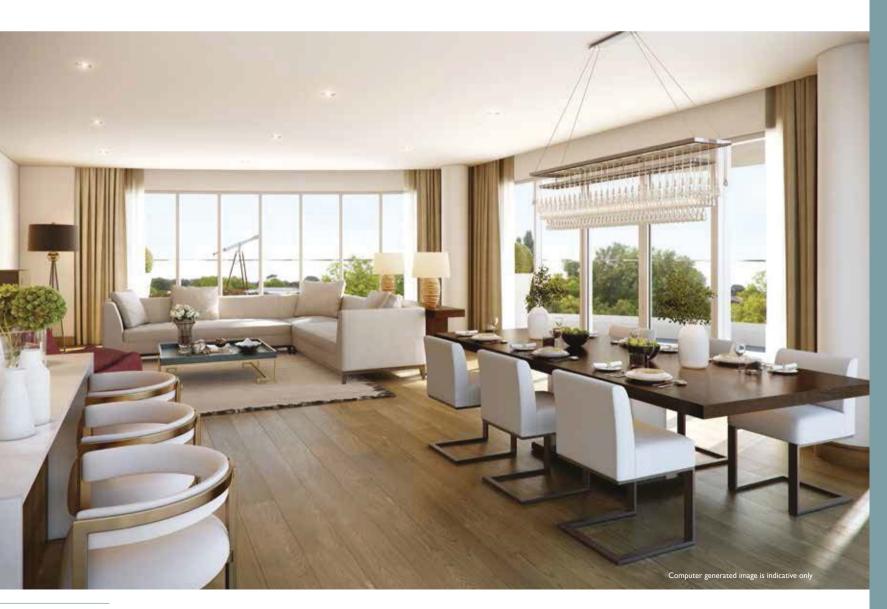

# Stylish, spacious and sophisticated

The impressive apartments at Kew Wharf exude uncompromising quality and style. Generously proportioned rooms are bathed in natural light from the elegant floor-to-ceiling windows that make the stunning views part of the décor.

Rich finishes, including natural stone and wood, set the tone whilst the

discreet use of modern technology ensures heating, lighting and sound systems meet the expectations of the most exacting owners.