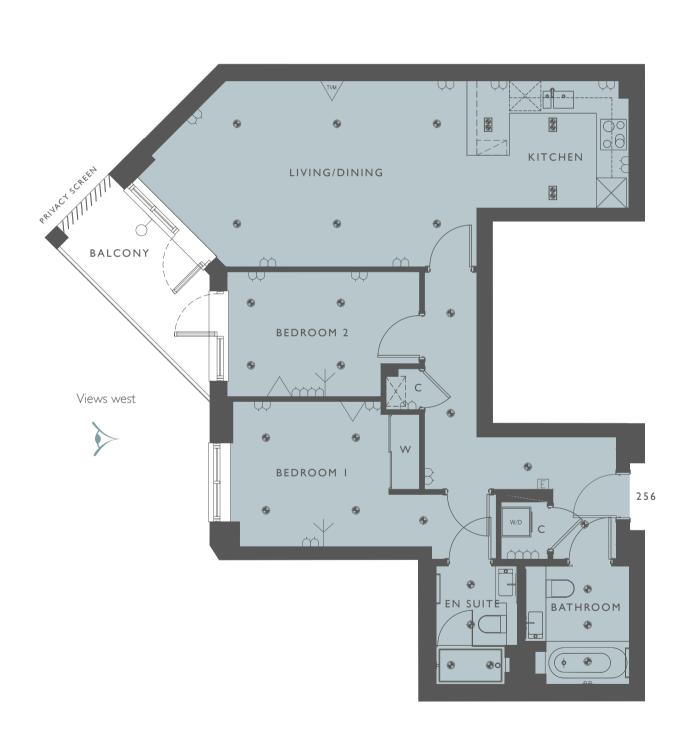

#### APARTMENT 257

| Living/Dining | 7.30m*x 3.55m | 23'10''*× 11'8 |
|---------------|---------------|----------------|
| Kitchen       | 2.50m × 3.24m | 8'2" × 10'8    |
| Bedroom I     | 7.49m × 2.75m | 24'7'' × 9'0'' |
| Bedroom 2     | 4.74m × 2.68m | 15'7'' × 8'10  |

Kitchen

Bedroom I

Bedroom 2

Bedroom 3

| Living/Dining | 7.30m*x 3.55m | 23'10''*× 11'8'' |
|---------------|---------------|------------------|
| Kitchen       | 2.50m × 3.24m | 8'2'' × 10'8''   |
| Bedroom I     | 7.49m × 2.75m | 24'7'' × 9'0''   |
| Bedroom 2     | 4.74m × 2.68m | 15'7'' × 8'10''  |