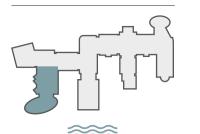

#### APARTMENT 249

| Living/Dining | 7.30m*x 3.55m | 23'10''*× 11'8'' |
|---------------|---------------|------------------|
| Kitchen       | 2.50m × 3.24m | 8'2'' × 10'8''   |
| Bedroom I     | 7.49m × 2.75m | 24'7'' × 9'0''   |
| Bedroom 2     | 4.74m × 2.68m | 15'7'' × 8'10''  |

<sup>\*</sup>Denotes maximum measurement