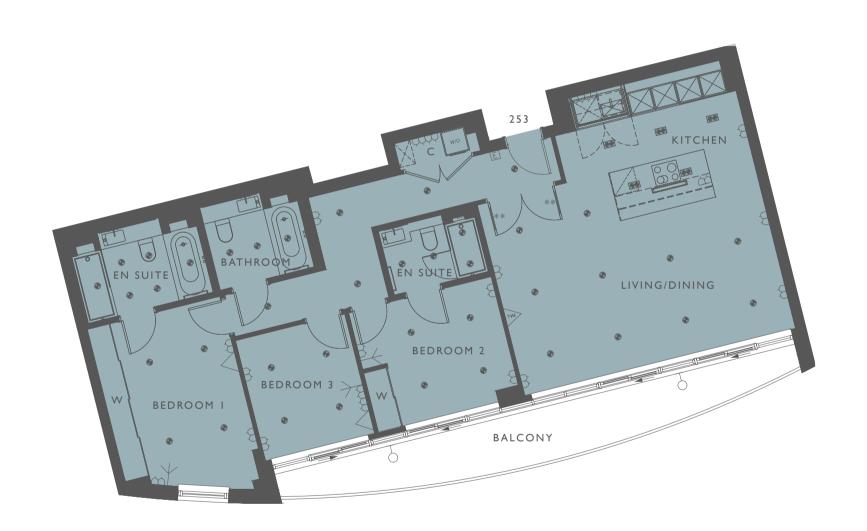

#### APARTMENT 253

| Living/Dining | 6.81m × 4.81m  | 22'4'' × 15'9''  |
|---------------|----------------|------------------|
| Kitchen       | 4.57m × 3.00m  | 15'0'' × 9'10''  |
| Bedroom I     | 2.75m × 4.84m* | 9'0'' × 15'10''* |
| Bedroom 2     | 3.60m × 3.04m  | ' 0'' ×  0'0''   |
| Bedroom 3     | 2.75m × 3.04m  | 9'0'' × 10'0''   |

#### MASTER PLAN

Views south over RiverThames

| Living/Dining | 4.42m × 8.27m* | 14'6'' × 27'2''* |
|---------------|----------------|------------------|
| Kitchen       | 2.96m × 4.05m  | 9'8'' × 13'3''   |
| Bedroom I     | 3.56m*x 3.42m* | '8''*×  '3''*    |
| Bedroom 2     | 2.75m × 3.61m* | 9'0'' × 11'10''* |
| Bedroom 3     | 2.66m × 3.70m* | 8'9'' × 12'2''*  |