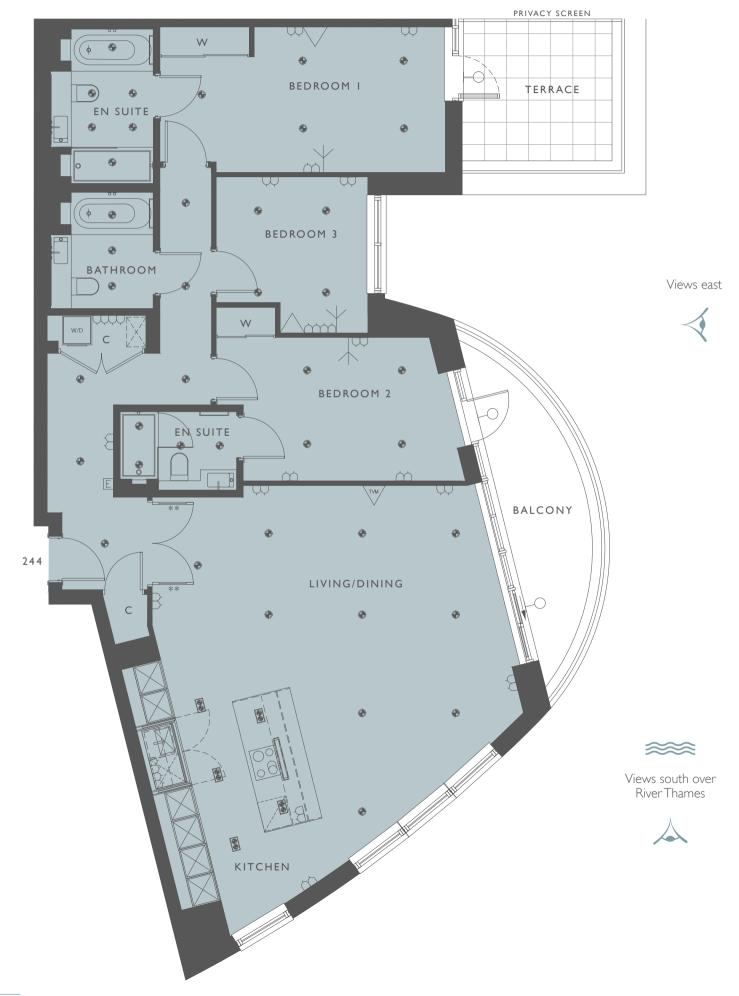

#### APARTMENT 245

| Living/Dining | 6.8lm × 4.8lm  | 22'4'' × 15'9''  |
|---------------|----------------|------------------|
| Kitchen       | 4.57m × 3.00m  | 15'0'' × 9'10''  |
| Bedroom I     | 2.75m × 4.84m* | 9'0'' × 15'10''* |
| Bedroom 2     | 3.60m × 3.04m  | ' 0'' ×  0'0''   |
| Bedroom 3     | 2.75m × 3.04m  | 9'0'' × 10'0''   |