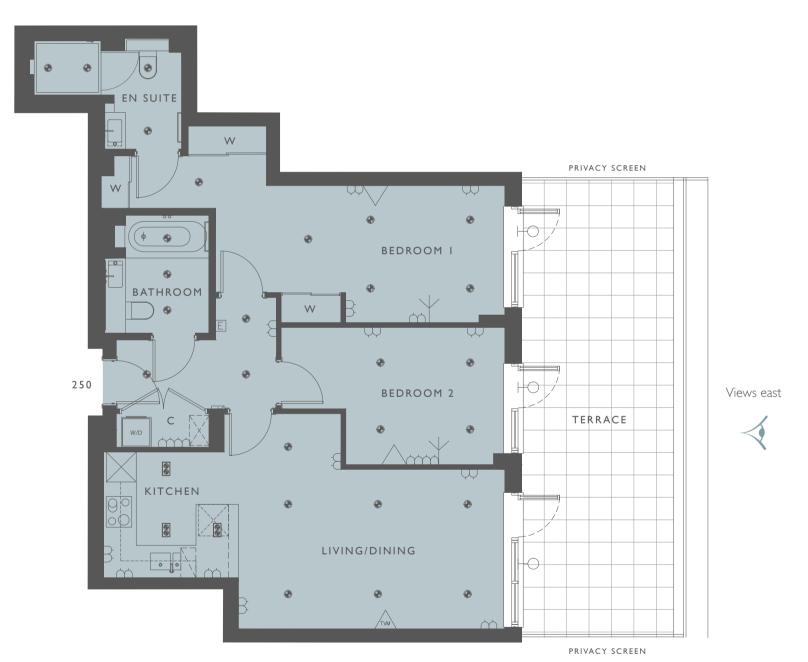

#### FLOOR PLAN

Floor plans shown for Kew Wharf are for approximate measurements only. Exact layout and sizes may vary. All measurements may vary within a tolerance of 5%.

Views east

| Living/Dining | 7.11m*x 7.96m* | 23'4''*× 26'1''* |
|---------------|----------------|------------------|
| Kitchen       | 5.79m × 2.96m  | 19'0'' × 9'8''   |
| Bedroom I     | 5.80m × 2.96m  | 19'0'' × 9'8''   |
| Bedroom 2     | 4.42m*x 2.84m* | 14'6''*× 9'4''*  |
| Bedroom 3     | 3.08m × 3.23m  | 10'1'' × 10'7''  |

#### MASTER PLAN

#### FLOOR PLAN

#### LEVEL