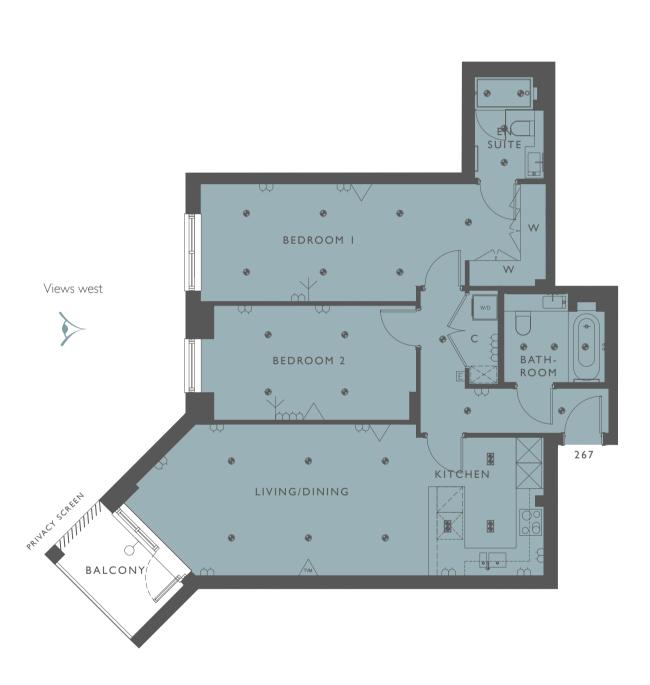

#### APARTMENT 268

| Living/Dining | 5.54m × 4.32m                        | 18'2'' × 14'2  |
|---------------|--------------------------------------|----------------|
| Kitchen       | $2.50 \text{m} \times 2.52 \text{m}$ | 8'2'' × 8'3''  |
| Bedroom I     | $5.83 \text{m} \times 2.75 \text{m}$ | 19'2'' × 9'0'' |
| Bedroom 2     | 4.48m × 2.75m                        | 14'8'' × 9'0'' |

#### MASTER PLAN

LEVEL