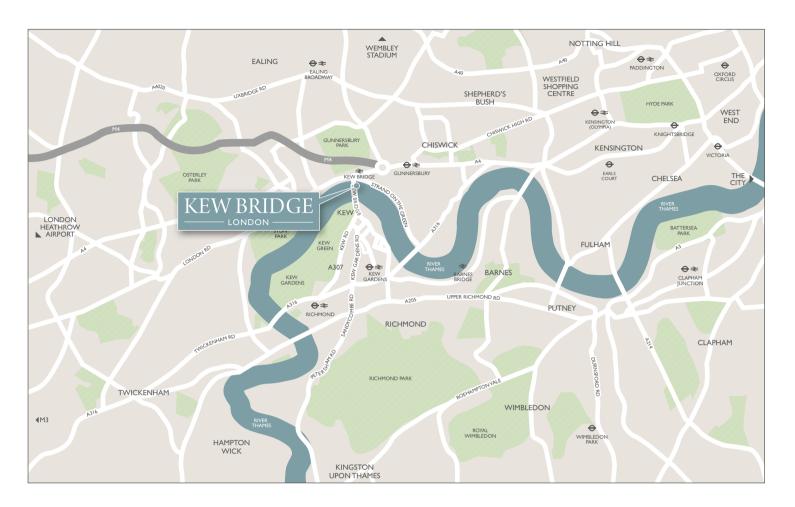

# Better connected for London living

Travel connections from Kew Bridge could hardly be easier, with Kew Bridge overground railway station just a short walk away and the London Underground accessible from nearby Gunnersbury station. Whether to pursue business or leisure activities, Central London can be reached in under half an hour and the always fashionable

Kensington and Chelsea in less than 40 minutes. Good road links including the M3, M4 & A4 make travelling by car an attractive option.

For those wishing to go further afield both Heathrow Airport and London St. Pancras International's Eurostar services can be reached in less than thirty minutes.

With its superb travel connections, Kew Bridge puts London and the world within easy reach.

ravel times are estimates only. Source: www.tfl.gov.ul

KEW WHARF