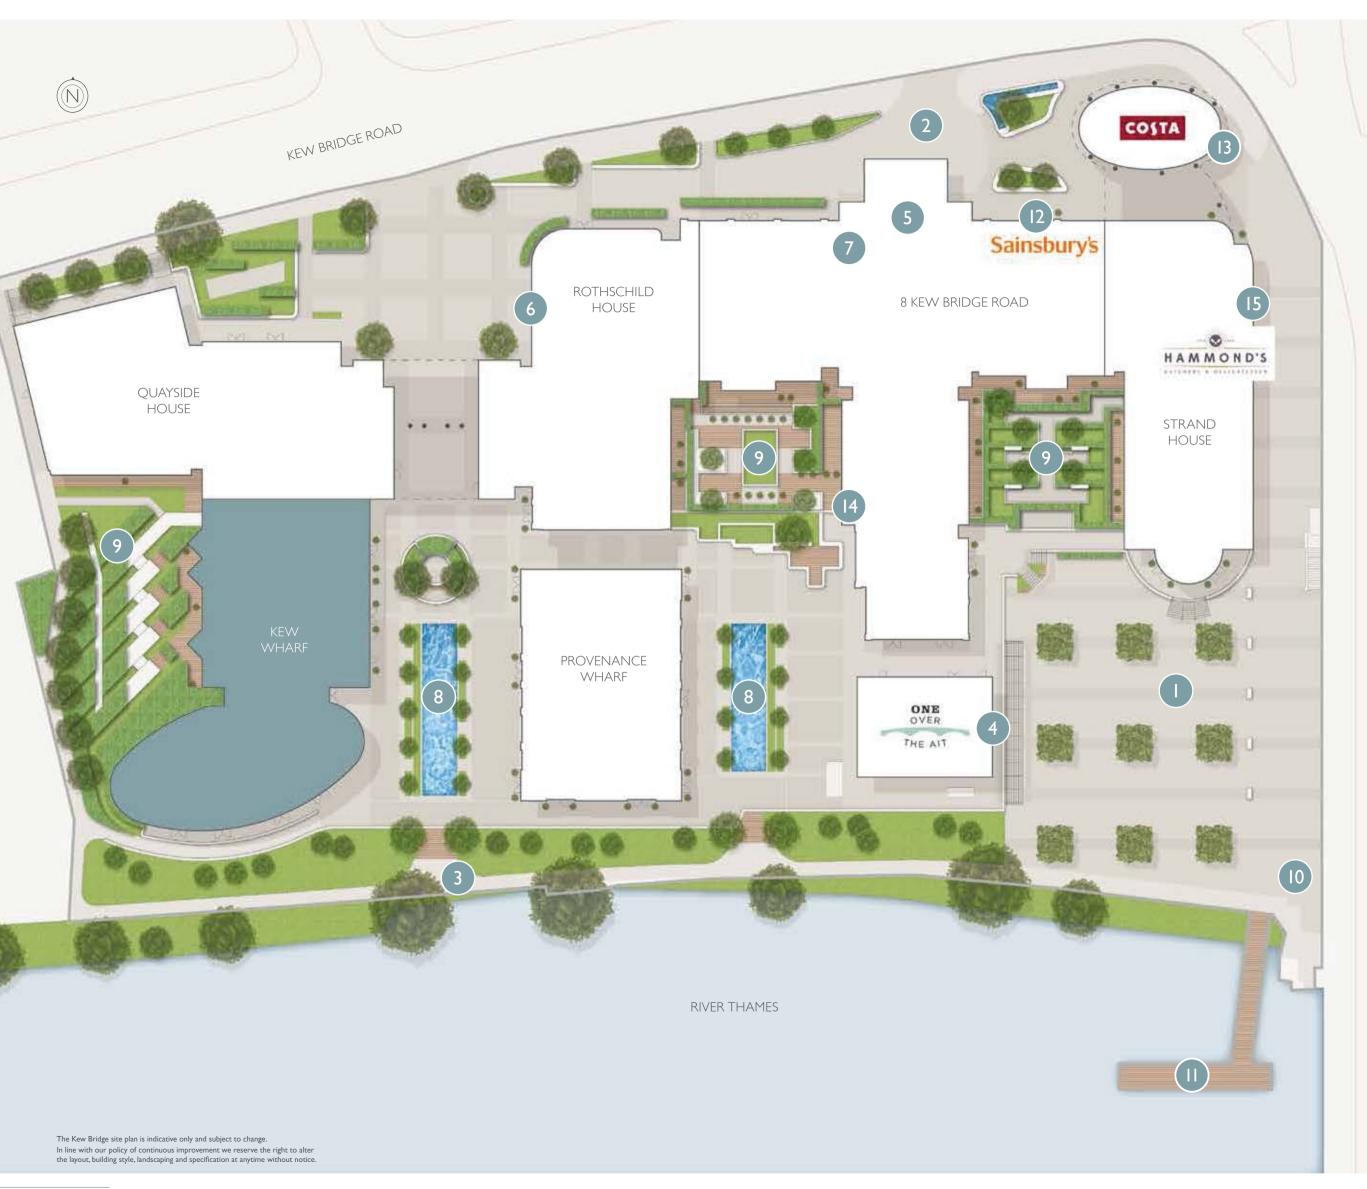

## Master plan

Kew Bridge is a vibrant new destination, designed to make the most of its location on one of the most picturesque stretches of the RiverThames. A new public realm with riverside walks fronts the Thames and the development overlooks landscaped gardens.

- I Kew Bridge piazza
- 2 Taxi drop-off and deliveries
- 3 River walk
- 4 One Over the Ait
- 5 Lobby and Concierge
- 6 Secure underground car park entrance
- 7 Fitness suite
- 8 Reflecting pools
- 9 Private courtyards
- 10 Boat club (beneath arches)
- II Pontoon
- 12 Sainsbury's Local
- 13 Costa Coffee
- 14 Business Centre
- 15 Hammond's Butchers & Delicatessen