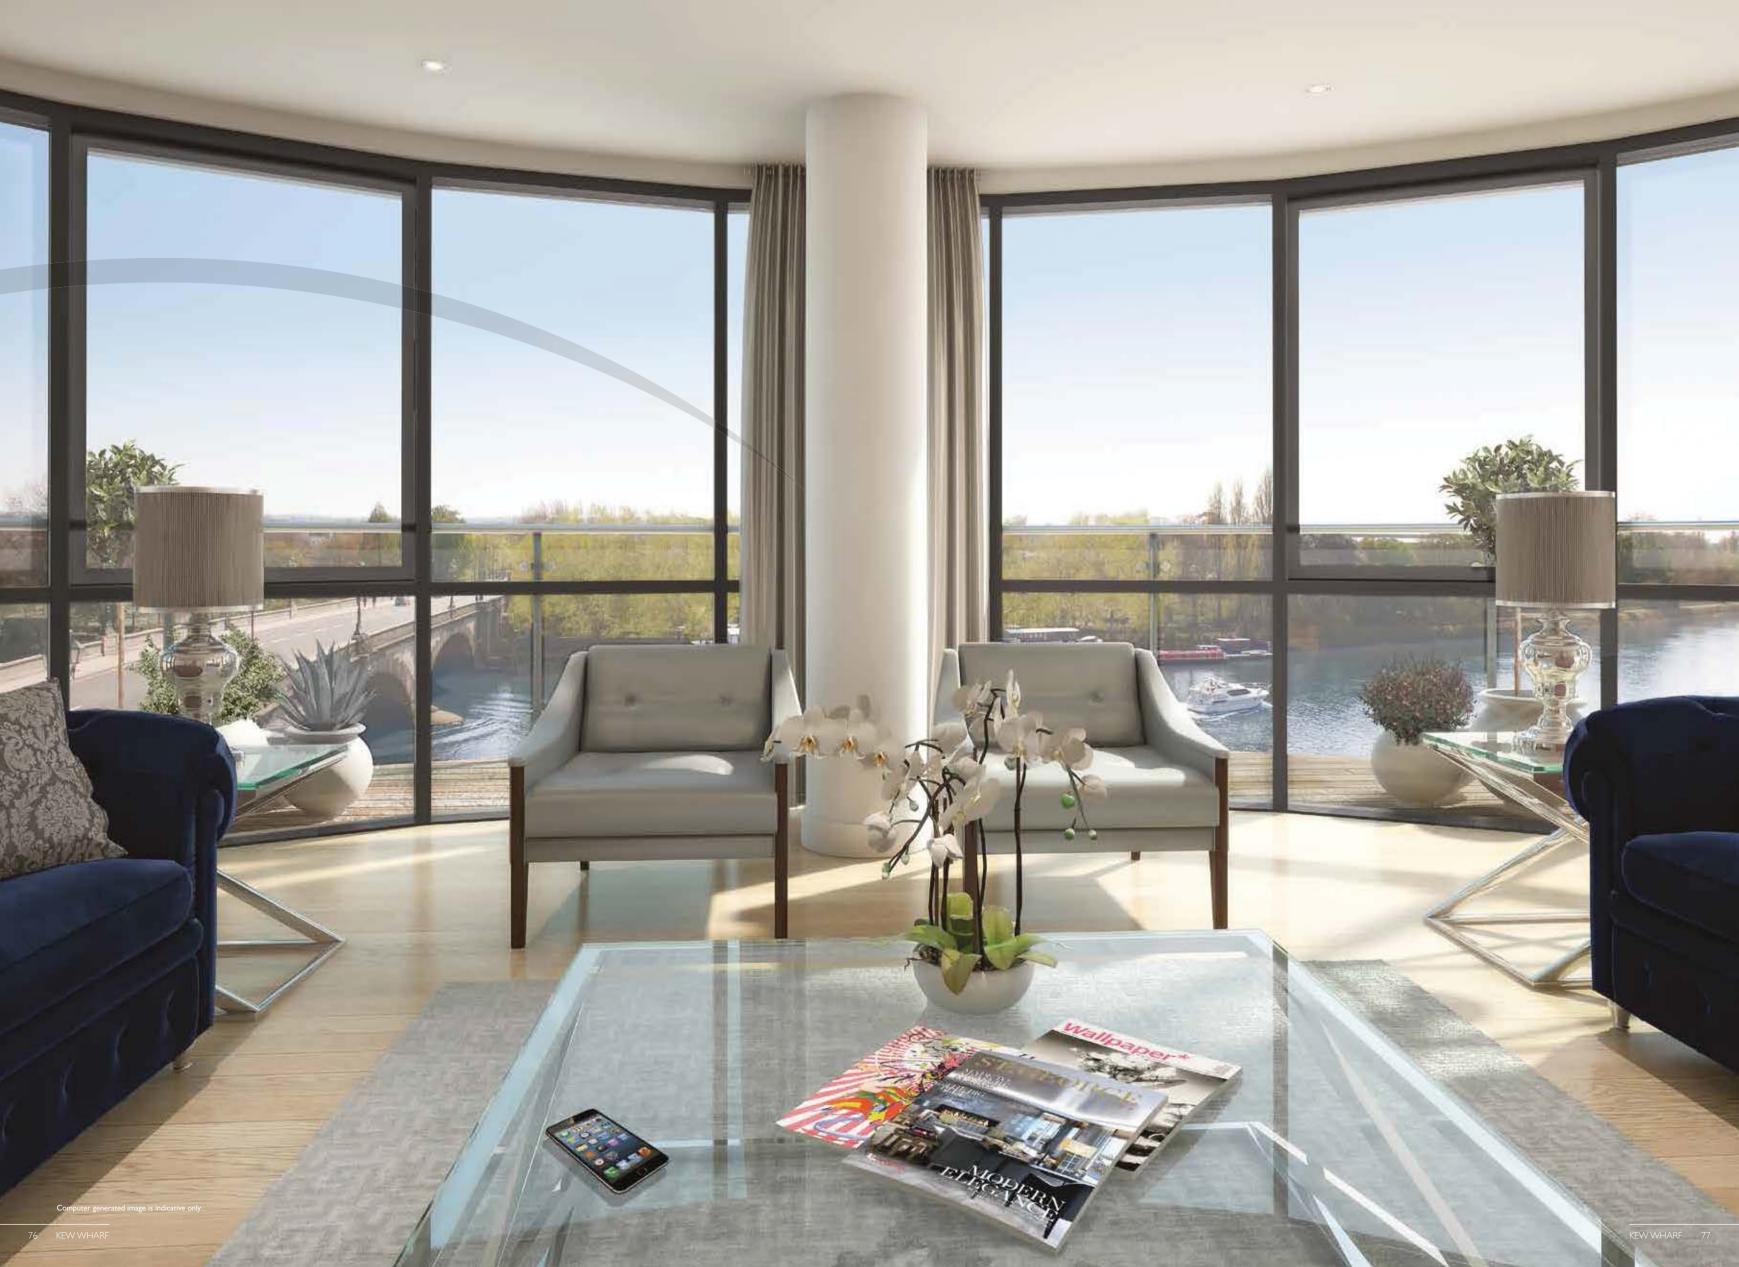

# Stylish, spacious and sophisticated

The impressive apartments at Kew Wharf exude uncompromising quality and style. Generously proportioned rooms are bathed in natural light from the elegant floor-to-ceiling windows that make the stunning views part of the décor.

Rich finishes, including natural stone and wood, set the tone whilst the

discreet use of modern technology ensures heating, lighting and sound systems meet the expectations of the most exacting owners.

Contemporary kitchens are designed to the highest standards, with clean, modern lines and feature the latest integrated appliances from leading manufacturers.

Kew Wharf offers homes for those who demand the better things in life.

Bathrooms are sizeable and modern; bedrooms spacious and calm, perfect for escaping the flurry of a busy day.

nteriors at Kew Wharf are designed to express the style and ophistication of their owners.

26 KEW WHARF 27