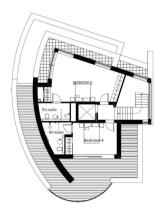

### La Plage

Third Floor Bedroom 2 En-suite Bedroom 4

4.38m x 3.72m 3.72m x 3.46m 7.08m x 4.68m 2.72m x 1.84m