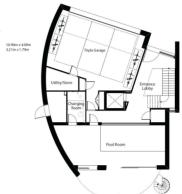

# ACCOMMODATION & SPECIFICATION:

- Stunning beach front house
- Accommodation over four floors
- · Lift servicing all floors
- Superb panoramic views encompassing Poole Bay, Old Harry Rocks & The Purbecks
- Entrance lobby
- Indoor heated swimming pool with changing area
- Utility/store
- · Luxury bespoke designer kitchen
- Sub Zero appliances
- Living room
- Formal dining room
- Study/bedroom five
- Master bedroom suite with dressing room
- Three further en-suite bedrooms
- · Balconies to all principal rooms
- Sophisticated bathroom suites
- Private beach front terrace
- Direct beach access
- Landscaped gardens
- Triple garage
- Exclusive location within easy walking distance to Poole Harbour and local restaurants