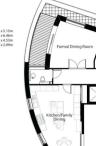

## La Plage

irst Floor Itchen/Family Dining 9.84m x 5 Iving Room 6.68m x 6 ormal Dining Room 5.16m x 4

### La Plage

Third Floor Bedroom 2 En-suite Bedroom 4

4.38m x 3.72m 3.72m x 3.46m 7.08m x 4.68m 2.72m x 1.84m