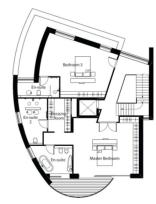

## La Plage

irst Floor Itchen/Family Dining 9.84m x 5 Iving Room 6.68m x 6 ormal Dining Room 5.16m x 4