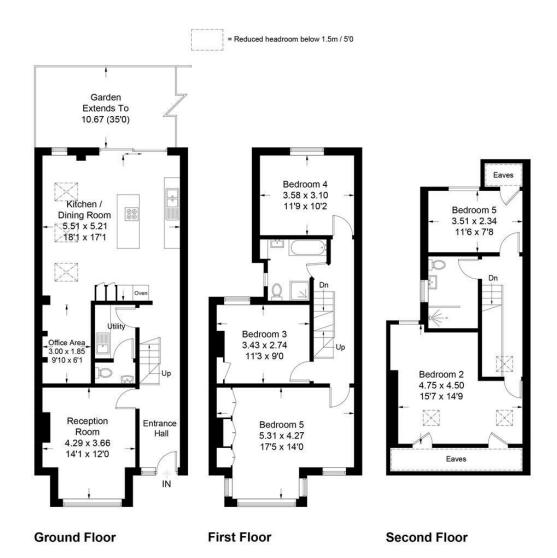

## Ryfold Road, SW19

Approximate Gross Internal Area = 163.0 sq m / 1754 sq ft (Excluding Eaves)

Illustration for identification purposes only, measurements are approximate, not to scale. FloorplansUsketch.com © 2018 (ID413635)