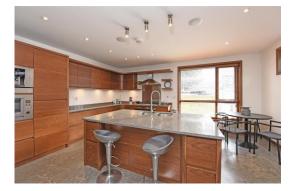

149 Arthur Road, Wimbledon Park, SW19 8AB 168 Putney High Street, Putney, SW15 1RS 120 Wimbledon Hill Road, Wimbledon, SW19 7QU

T: 020 8879 3718 T: 020 8785 3652 T: 020 8944 2918

range of quality units, granite surfaces and integrated appliances by Zanussi and Miele. The property benefits from underfloor heating through out. An integrated audio system with speakers in all rooms distributes various sources (TV, Sonos). The living room features a unique suspended unit with televisions fitted on either side servicing both the dining room and living room. A guest cloakroom completes the ground floor. The first floor features an impressive master bedroom with dressing area and stunning en suite shower room. There are two further bedrooms, a stylish family bathroom and utility room. A skylight allows sunlight to flow throughout the house. The landscaped rear garden is paved and includes a raised decked area plus mature shrubs and plants to the borders. There is allocated parking available at the front of the property.