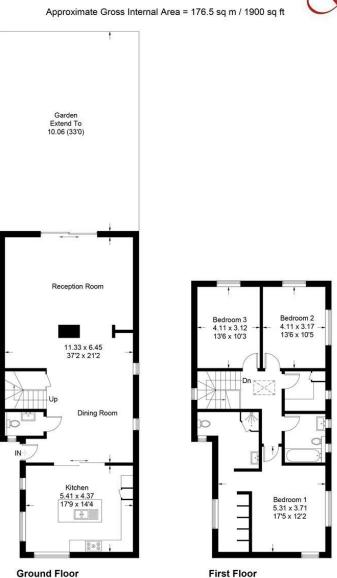

The Property Ombudsman

The Ridgeway, SW19

Illustration for identification purposes only, measurements are approximate, not to scale. FloorplansUsketch.com © 2017 (ID379162)

149 Arthur Road, Wimbledon Park, SW19 8AB168 Putney High Street, Putney, SW15 1RS120 Wimbledon Hill Road, Wimbledon, SW19 7QU