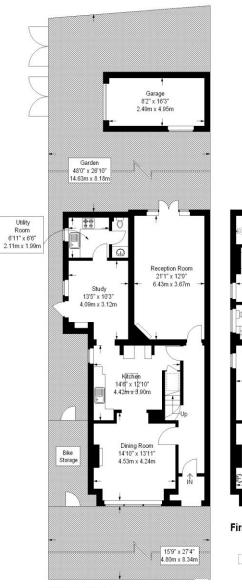

Overall the property has a gross internal area of 2,390 sq ft (222 sq m) with well proportioned rooms. On the ground floor there is a bright dining room at the front, kitchen, a spacious living room opening onto the well planted south facing rear garden of about 48' x 27' (15 x 8m), a study, a utility room and a separate WC. There is also a useful side bike storage with access at the front and at the rear. To the first floor there are 3 bedrooms (one with an en suite shower room/WC) and a bathroom. The second floor has another bedroom, a shower room/WC and large eaves storage.

### **Turney Road, SE21**

Approximate Gross Internal Area (Excluding Bike Storage) Ground Floor = 969 sq ft / 90.0 sq m First Floor = 900 sq ft / 83.6 sq m Second Floor (Excluding Eaves) 384 sq ft / 35.7 sq m Garage= 137 sq ft / 12.7 sq m Total = 2390 sq ft / 222.0 sq m

#### **Ground Floor**

This plan is for layout guidance only. Not drawn to scale unless stated. Windows and door openings are approximate. Whilst every care is taken in the preparation of this plan, please check all dimensions, shapes and compass bearings before making any decisions reliant upon them. (ID343094)