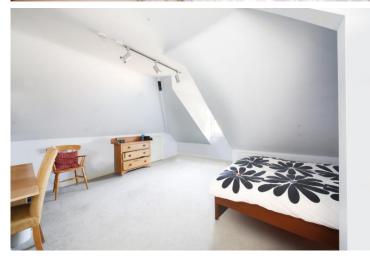

Overall the property has a gross internal area of 2,390 sq ft (222 sq m) with well proportioned rooms. On the ground floor there is a bright dining room at the front, kitchen, a spacious living room opening onto the well planted south facing rear garden of about 48' x 27' (15 x 8m), a study, a utility room and a separate WC. There is also a useful side bike storage with access at the front and at the rear. To the first floor there are 3 bedrooms (one with an en suite shower room/WC) and a bathroom. The second floor has another bedroom, a shower room/WC and large eaves storage.