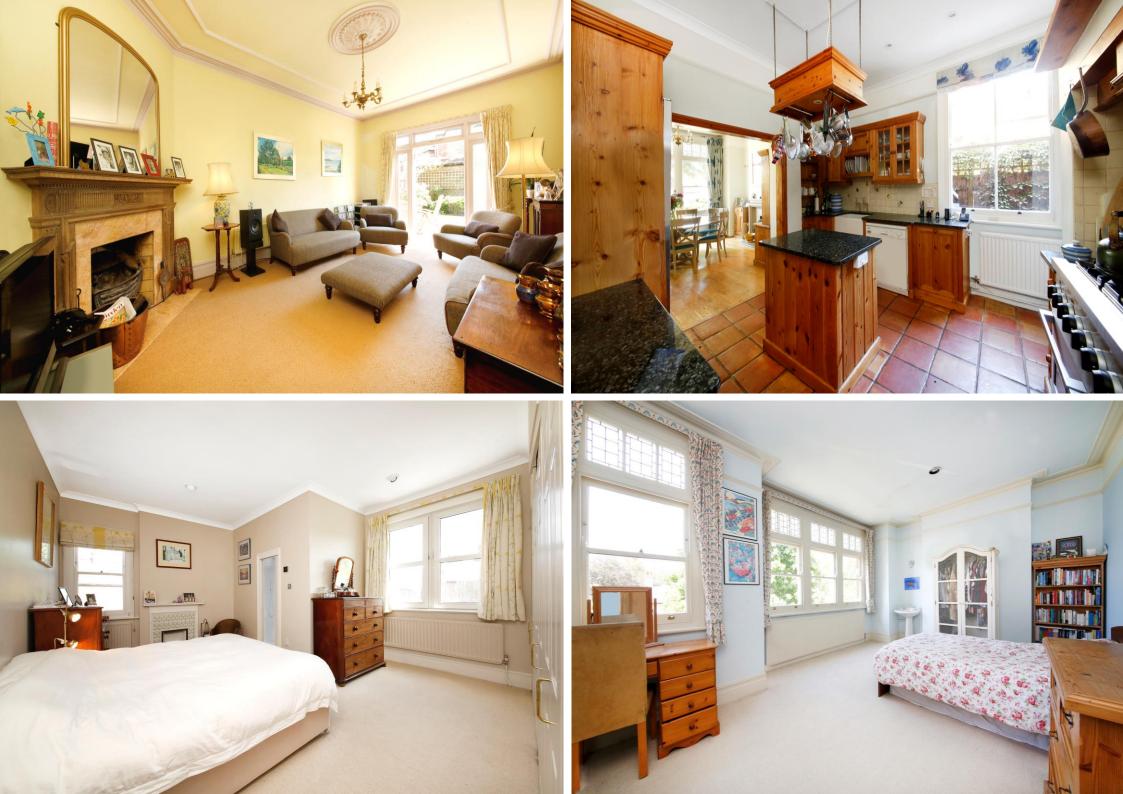

Overall the property has a gross internal area of 2,390 sq ft (222 sq m) with well proportioned rooms. On the ground floor there is a bright dining room at the front, kitchen, a spacious living room opening onto the well planted south facing rear garden of about 48' x 27' (15 x 8m), a study, a utility room and a separate WC. There is also a useful side bike storage with access at the front and at the rear. To the first floor there are 3 bedrooms (one with an en suite shower room/WC) and a bathroom. The second floor has another bedroom, a shower room/WC and large eaves storage.

The property is well located for transport, schools, almost opposite Dulwich Hamlet Junior School, and all the amenities of Dulwich. The nearest stations are North Dulwich (London Bridge, connection at Peckham Rye for the Overground) and Herne Hill (Victoria, Thameslink, Blackfriars and St Pancras).