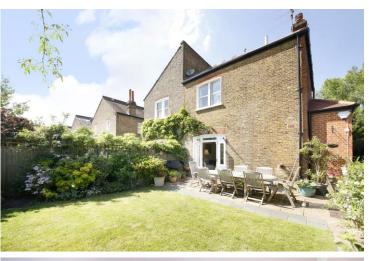

HARVEY & WHEELER ESTABLISHED LONDON 1855 00

00 00 00

TURNEY ROAD London, SE21 7JP

......

An attractive Edwardian semi detached house in this much sought after location at the Village end of Turney Road with, almost uniquely, a garage and off street parking.

Overall the property has a gross internal area of 2,390 sq ft (222 sq m) with well proportioned rooms. On the ground floor there is a bright dining room at the front, kitchen, a spacious living room opening onto the well planted south facing rear garden of about 48' x 27' (15 x 8m), a study, a utility room and a separate WC. There is also a useful side bike storage with access at the front and at the rear. To the first floor there are 3 bedrooms (one with an en suite shower room/WC) and a bathroom. The second floor has another bedroom, a shower room/WC and large eaves storage.

The property is well located for transport, schools, almost opposite Dulwich Hamlet Junior School, and all the amenities of Dulwich. The nearest stations are North Dulwich (London Bridge, connection at Peckham Rye for the Overground) and Herne Hill (Victoria, Thameslink, Blackfriars and St Pancras).