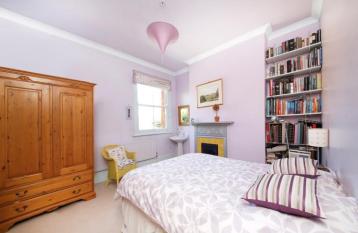

Overall the property has a gross internal area of 2,390 sq ft (222 sq m) with well proportioned rooms. On the ground floor there is a bright dining room at the front, kitchen, a spacious living room opening onto the well planted south facing rear garden of about 48' x 27' (15 x 8m), a study, a utility room and a separate WC. There is also a useful side bike storage with access at the front and at the rear. To the first floor there are 3 bedrooms (one with an en suite shower room/WC) and a bathroom. The second floor has another bedroom, a shower room/WC and large eaves storage.