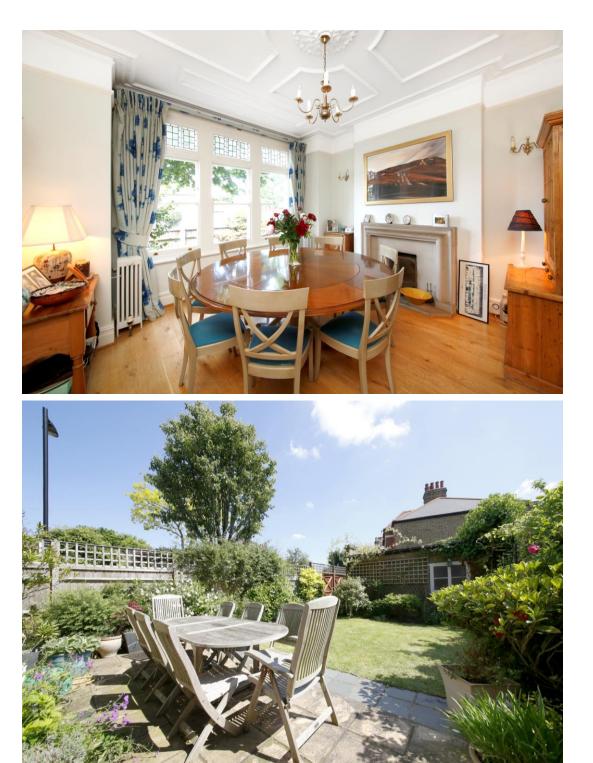

Overall the property has a gross internal area of 2,390 sq ft (222 sq m) with well proportioned rooms. On the ground floor there is a bright dining room at the front, kitchen, a spacious living room opening onto the well planted south facing rear garden of about 48' x 27' (15 x 8m), a study, a utility room and a separate WC. There is also a useful side bike storage with access at the front and at the rear. To the first floor there are 3 bedrooms (one with an en suite shower room/WC) and a bathroom. The second floor has another bedroom, a shower room/WC and large eaves storage.