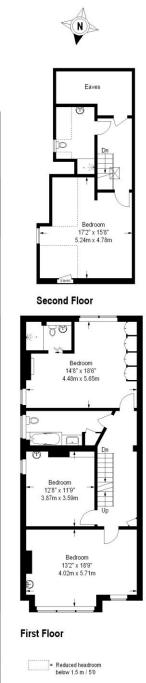

Overall the property has a gross internal area of 2,390 sq ft (222 sq m) with well proportioned rooms. On the ground floor there is a bright dining room at the front, kitchen, a spacious living room opening onto the well planted south facing rear garden of about 48' x 27' (15 x 8m), a study, a utility room and a separate WC. There is also a useful side bike storage with access at the front and at the rear. To the first floor there are 3 bedrooms (one with an en suite shower room/WC) and a bathroom. The second floor has another bedroom, a shower room/WC and large eaves storage.

### **Turney Road, SE21**

Approximate Gross Internal Area (Excluding Bike Storage) Ground Floor = 969 sq ft / 90.0 sq m First Floor = 900 sq ft / 83.6 sq m Second Floor (Excluding Eaves) 384 sq ft / 35.7 sq m Garage= 137 sq ft / 12.7 sq m Total = 2390 sq ft / 222.0 sq m

#### **Ground Floor**

This plan is for layout guidance only. Not drawn to scale unless stated. Windows and door openings are approximate. Whilst every care is taken in the preparation of this plan, please check all dimensions, shapes and compass bearings before making any decisions reliant upon them. (ID343094)