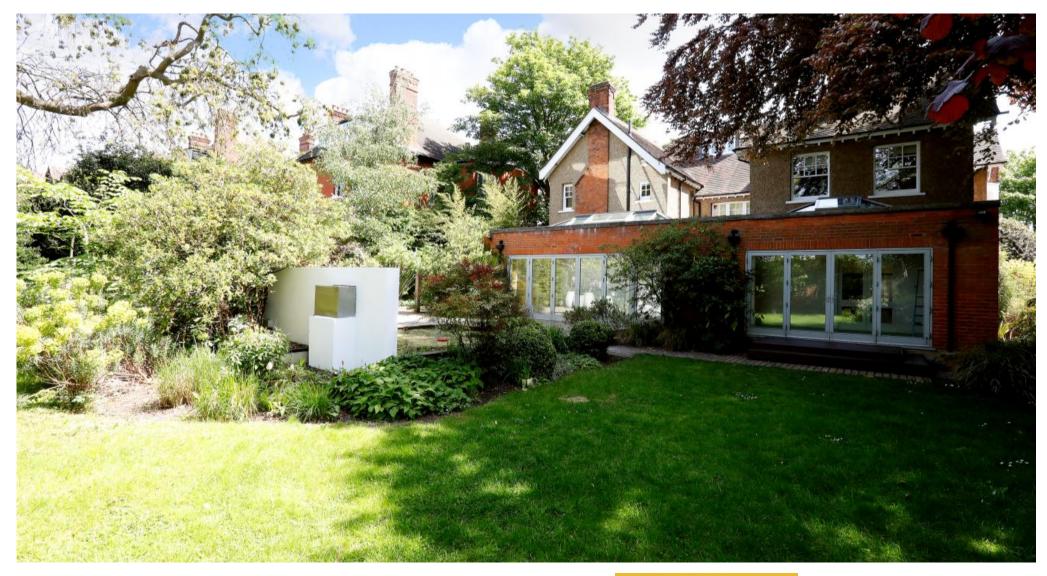

The Boffi fitted kitchen leads into a stunning conservatory which extends across the full width of the rear proper and opens onto the landscaped garden designed by the well known garden designer and RHS Chelsea Flower Show medal winner Andy Sturgeon. To the front, there is a gated driveway with OSP and the detached garage is accessed by double gates from Red Post Hill. The nearest station is North Dulwich (London Bridge).