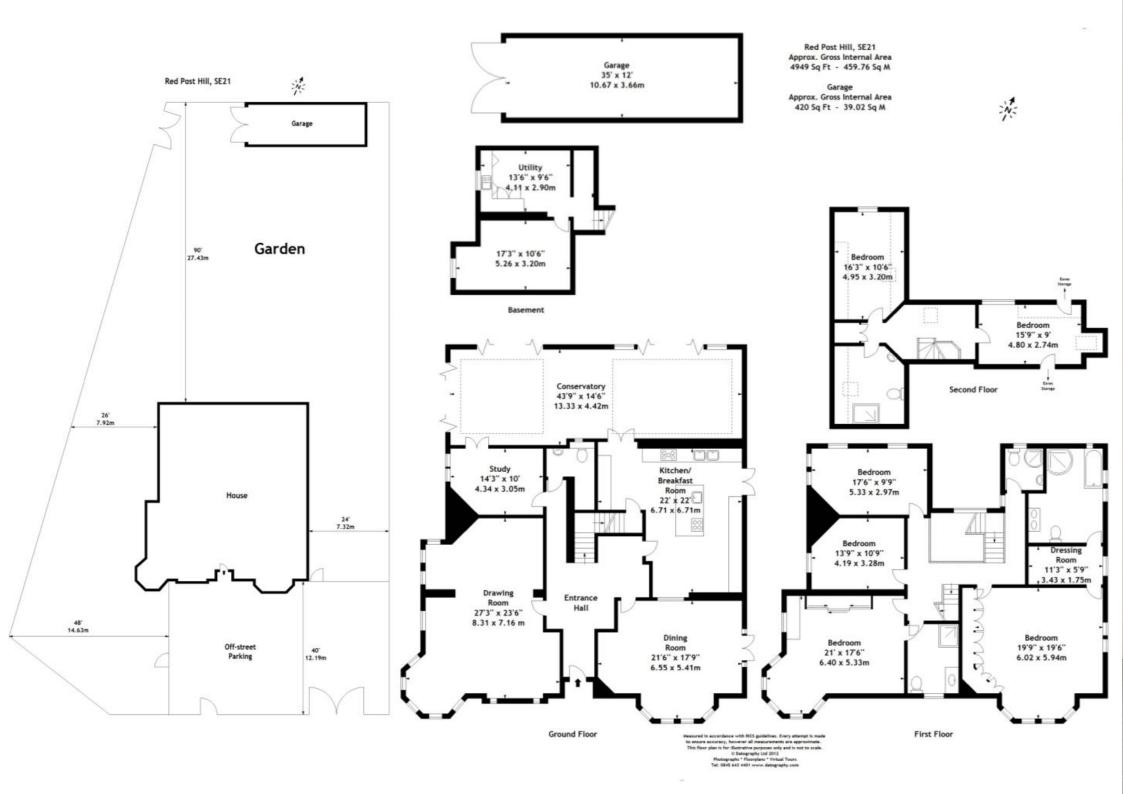

The property has been extended to provide generous accommodation totalling approximately 4,949 sq ft (459.76 sq m) GIA and re-furbished with high specification fittings including limestone entrance hall, oak flooring to all reception rooms & bedrooms and Italian fitted furniture to the main bedrooms.

## ACCOMMODATION

.

- 6 Bedrooms
- Ensuite Dressing Room
- Ensuite Bathroom
- 3 Shower Rooms/WCs
- Study
- Utility Room

- Drawing Room
- Dining Room
- Conservatory
- .....
- Kitchen/Breakfast Room
- Garage & Off Street Parking
- Garden