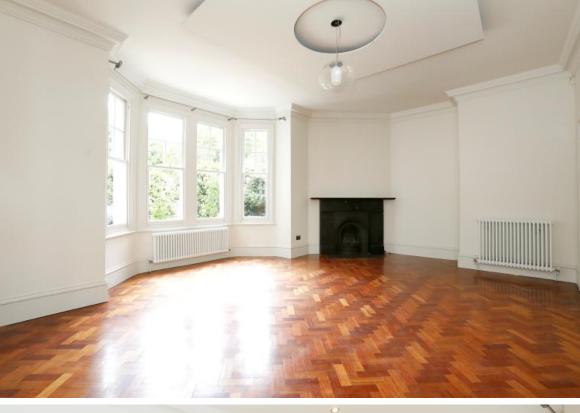

The property has been extended to provide generous accommodation totalling approximately 4,949 sq ft (459.76 sq m) GIA and re-furbished with high specification fittings including limestone entrance hall, oak flooring to all reception rooms & bedrooms and Italian fitted furniture to the main bedrooms.

## ACCOMMODATION

.

- 6 Bedrooms
- Ensuite Dressing Room
- Ensuite Bathroom
- 3 Shower Rooms/WCs
- Study
- Utility Room

- Drawing Room
- Dining Room
- Conservatory
- .....
- Kitchen/Breakfast Room
- Garage & Off Street Parking
- Garden