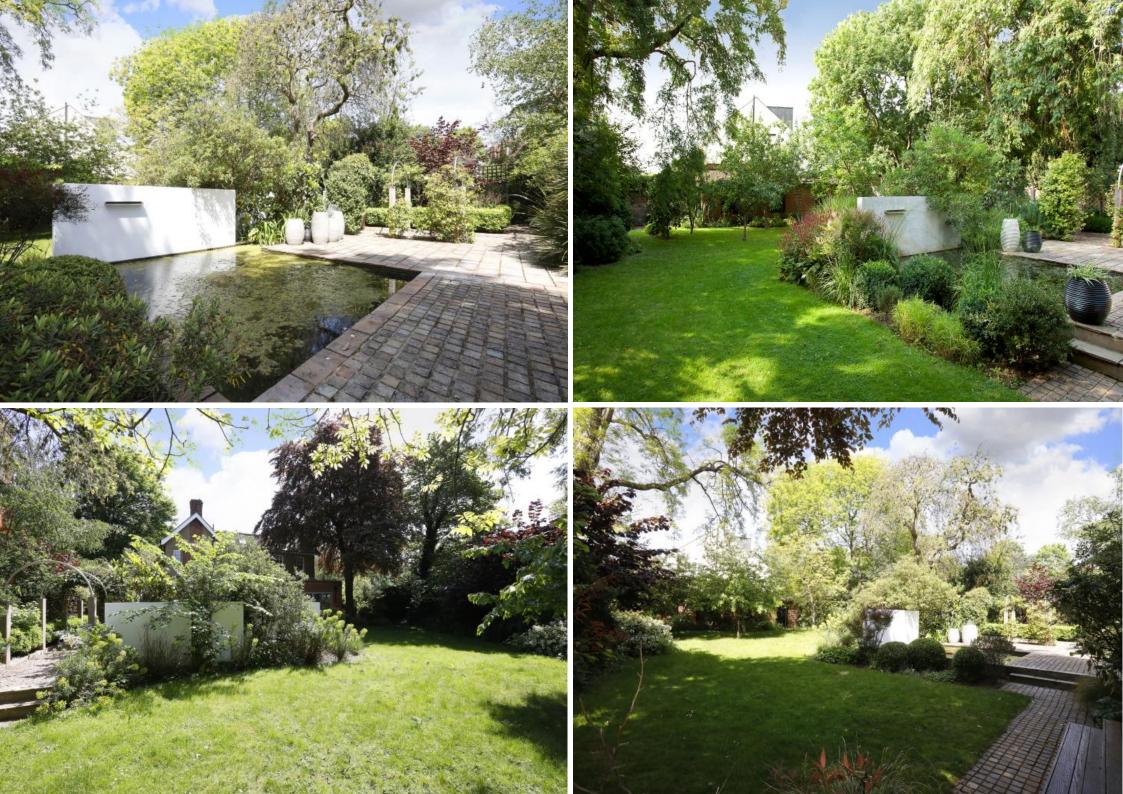

The Boffi fitted kitchen leads into a stunning conservatory which extends across the full width of the rear proper and opens onto the landscaped garden designed by the well known garden designer and RHS Chelsea Flower Show medal winner Andy Sturgeon. To the front, there is a gated driveway with OSP and the detached garage is accessed by double gates from Red Post Hill. The nearest station is North Dulwich (London Bridge).