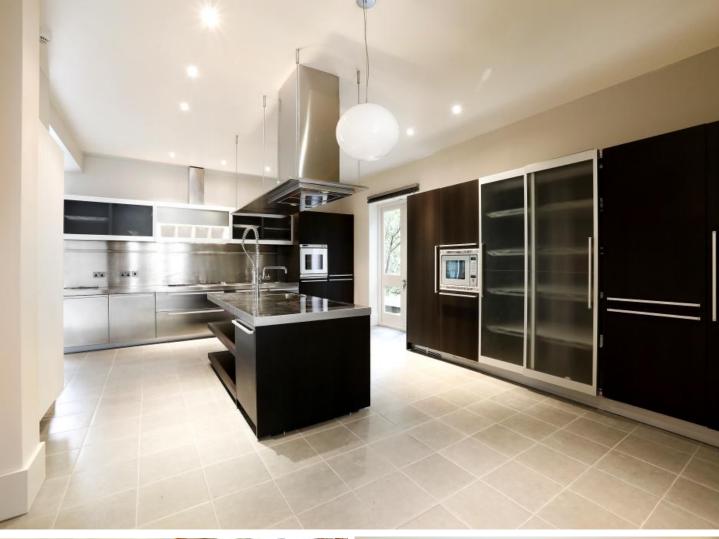

The Boffi fitted kitchen leads into a stunning conservatory which extends across the full width of the rear proper and opens onto the landscaped garden designed by the well known garden designer and RHS Chelsea Flower Show medal winner Andy Sturgeon. To the front, there is a gated driveway with OSP and the detached garage is accessed by double gates from Red Post Hill. The nearest station is North Dulwich (London Bridge).