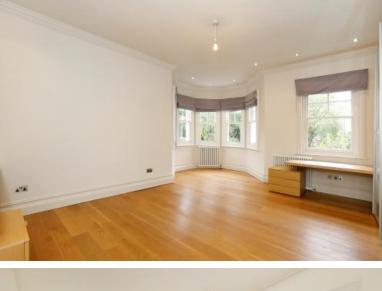

The property has been extended to provide generous accommodation totalling approximately 4,949 sq ft (459.76 sq m) GIA and re-furbished with high specification fittings including limestone entrance hall, oak flooring to all reception rooms & bedrooms and Italian fitted furniture to the main bedrooms.

## ACCOMMODATION

.

- 6 Bedrooms
- Ensuite Dressing Room
- Ensuite Bathroom
- 3 Shower Rooms/WCs
- Study
- Utility Room

- Drawing Room
- Dining Room
- Conservatory
- .....
- Kitchen/Breakfast Room
- Garage & Off Street Parking
- Garden