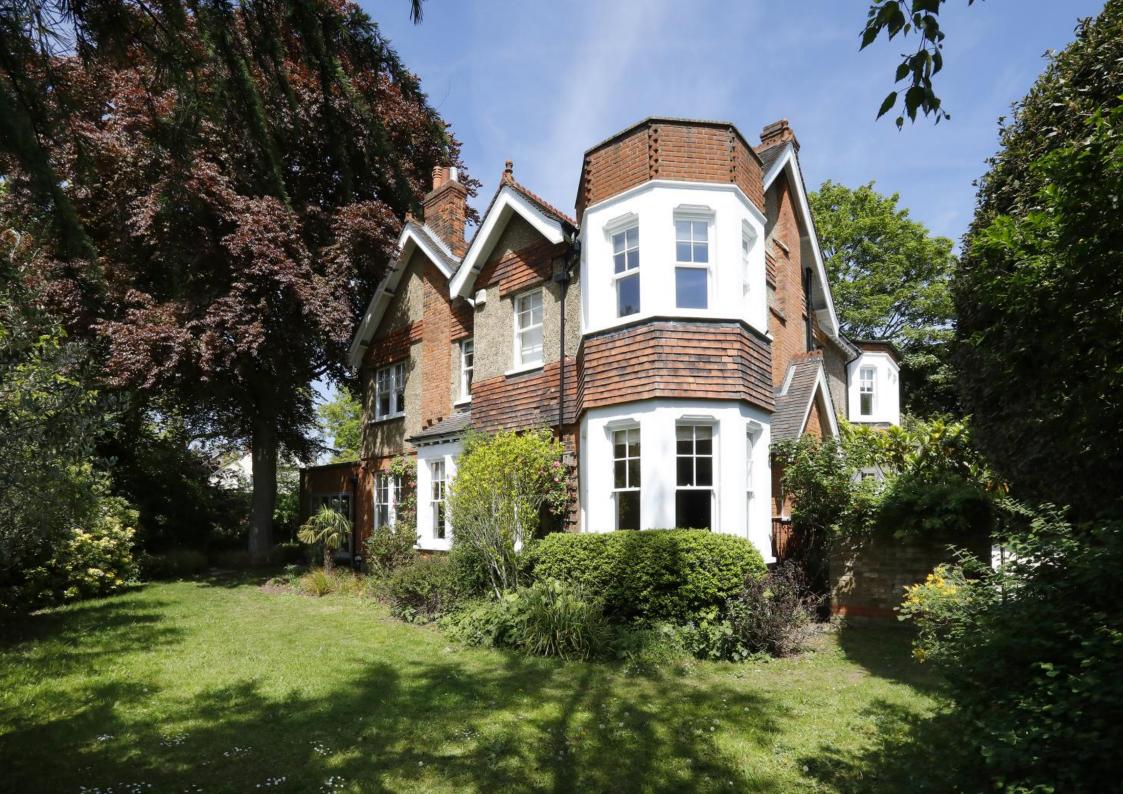

A substantial six bedroom Edwardian detached house on an imposing corner plot with walled garden and detached garage, conveniently situated at the junction of Red Post Hill and East Dulwich Grove for the transport, schools and amenities of Dulwich Village.

The Boffi fitted kitchen leads into a stunning conservatory which extends across the full width of the rear proper and opens onto the landscaped garden designed by the well known garden designer and RHS Chelsea Flower Show medal winner Andy Sturgeon. To the front, there is a gated driveway with OSP and the detached garage is accessed by double gates from Red Post Hill. The nearest station is North Dulwich (London Bridge).