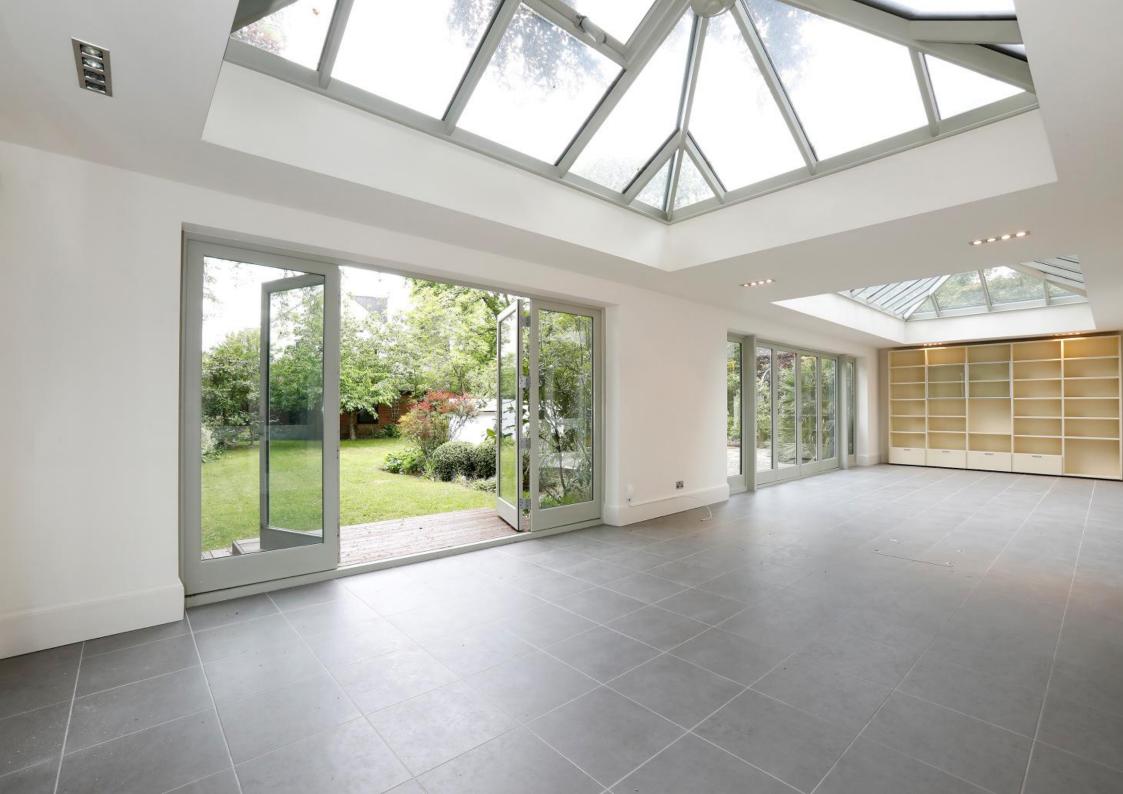

The Boffi fitted kitchen leads into a stunning conservatory which extends across the full width of the rear proper and opens onto the landscaped garden designed by the well known garden designer and RHS Chelsea Flower Show medal winner Andy Sturgeon. To the front, there is a gated driveway with OSP and the detached garage is accessed by double gates from Red Post Hill. The nearest station is North Dulwich (London Bridge).