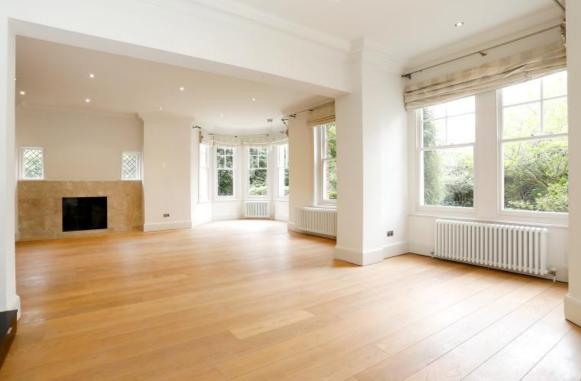

The property has been extended to provide generous accommodation totalling approximately 4,949 sq ft (459.76 sq m) GIA and re-furbished with high specification fittings including limestone entrance hall, oak flooring to all reception rooms & bedrooms and Italian fitted furniture to the main bedrooms.

## ACCOMMODATION

.

- 6 Bedrooms
- Ensuite Dressing Room
- Ensuite Bathroom
- 3 Shower Rooms/WCs
- Study
- Utility Room

- Drawing Room
- Dining Room
- Conservatory
- .....
- Kitchen/Breakfast Room
- Garage & Off Street Parking
- Garden