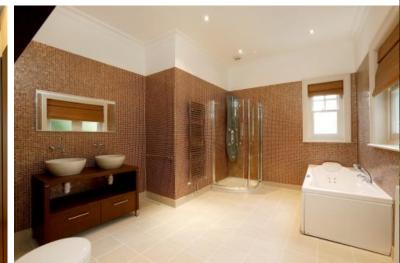

The property has been extended to provide generous accommodation totalling approximately 4,949 sq ft (459.76 sq m) GIA and re-furbished with high specification fittings including limestone entrance hall, oak flooring to all reception rooms & bedrooms and Italian fitted furniture to the main bedrooms.

## ACCOMMODATION

.

- 6 Bedrooms
- Ensuite Dressing Room
- Ensuite Bathroom
- 3 Shower Rooms/WCs
- Study
- Utility Room

- Drawing Room
- Dining Room
- Conservatory
- .....
- Kitchen/Breakfast Room
- Garage & Off Street Parking
- Garden