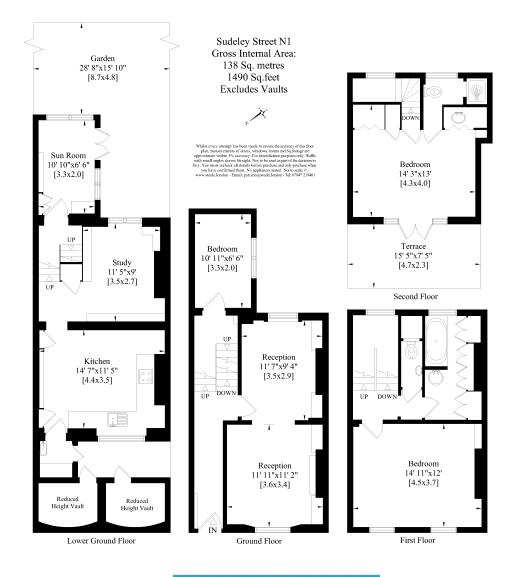

- FOUR STOREYS
- THREE/FOUR BEDROOMS
- TWO BATHROOMS
- THROUGH RECEPTION ROOMS
- KITCHEN/DINER
- STUDY/BEDROOM FOUR

- Conservatory
- Garden & Terrace
- Freehold
- Council Tax: £1,651 (Band E)
- Approx. Sq Ft: 1490
- Rental Estimate: £875 per week