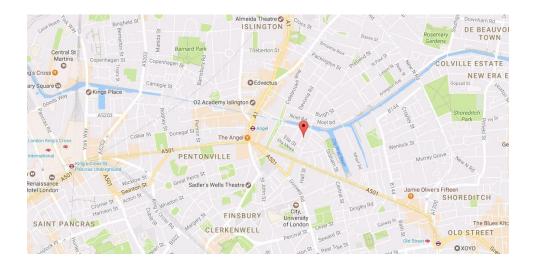

## TRANSPORT LINKS

Angel station (Northern Line) is approximately 0.4 miles away. Essex Road station (Great Northern) is approximately 0.7 miles away. Old Street station (Great Northern) is approximately 0.8 miles away. Numerous bus routes run close by giving easy access to The City and West End. There is a cycle hire docking station less than 1 minute away