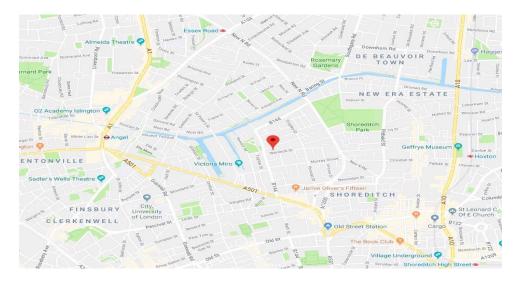

## TRANSPORT LINKS

Old Street station (Northern/Northern City lines) is approximately 0.5 miles away. Angel station (Northern line) is approximately 0.8 miles away. Essex Road station (Great Northern) is approximately 0.9 miles away.