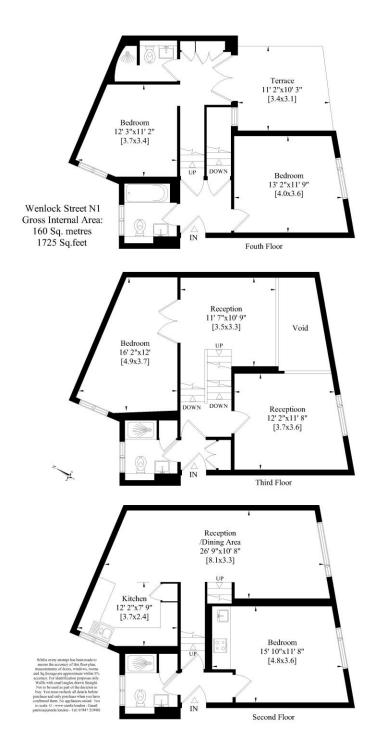

## £1,585,000

A unique 4/5 bedroom / 4 bathroom apartment, which could incorporate a self-contained studio flat on the ground floor, situated in a quiet and central location within easy reach of the City and only half a mile from Old Street station. This light and spacious apartment makes up part of a special, boutique development that has been skilfully designed by Jaccaud Zein Architects to provide a property over four floors featuring mezzanines, galleried rooms and double height ceilings. Large windows, wonderful entertaining space and 21st century design feature prominently as does use of natural materials such as glass, timber and stone. Walls feature a waxed plaster finish and there is beautiful, solid oak flooring throughout. Wenlock Street is an oasis of peace and calm within strolling distance of the vast array of exciting shops, markets, cafes and restaurants to be found in the vibrant and fashionable areas of Shoreditch, Hoxton, Angel and Clerkenwell.

- 4/5 Bedrooms
- 4 Bathrooms
- 1/2 Reception Rooms
- Studio Flat on Ground Floor
- Roof Terrace
- Oak Flooring
- Roof Terrace

- Great Location
- Leasehold (999 years remaining)
- Service Charge: £4,328 per annum.
- Council Tax:££1,328.99 (Band D)
- Approx. 1,725 sq ft
- Rental Estimate: £1,200 per week