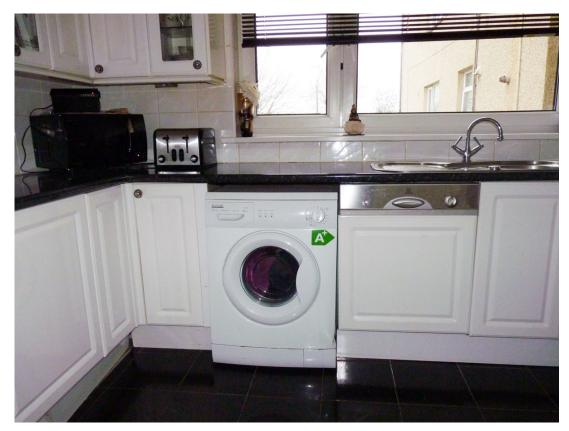

### Kitchen 7'0" x 11'9"

The modern fitted kitchen is entered via the hallway and overlooks the front of the property. There is a range of white base and wall mounted units with complimentary work surfaces and integrated appliances to include electric double oven, ceramic hob, extractor, dishwasher and fridge freezer with space for a freestanding washing machine. It has neutral décor, a panelled ceiling with downlights and is fully tiled to the walls and floor.