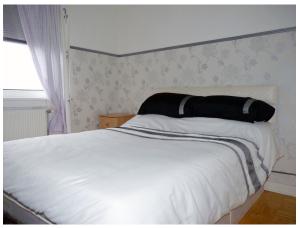

### Bedroom 1 10'1" x 11'9"

This spacious double bedroom overlooks the rear of the property, it has neutral décor, ceiling coving, fitted mirror wardrobes and laminate flooring.

#### Bedroom 2 10'1" x 11'10"

This further double bedroom overlooks the rear of the property. It has neutral décor, fitted mirror wardrobes and laminate flooring.