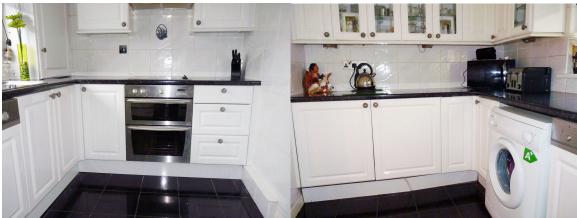

### Kitchen 7'0" x 11'9"

The modern fitted kitchen is entered via the hallway and overlooks the front of the property. There is a range of white base and wall mounted units with complimentary work surfaces and integrated appliances to include electric double oven, ceramic hob, extractor, dishwasher and fridge freezer with space for a freestanding washing machine. It has neutral décor, a panelled ceiling with downlights and is fully tiled to the walls and floor.