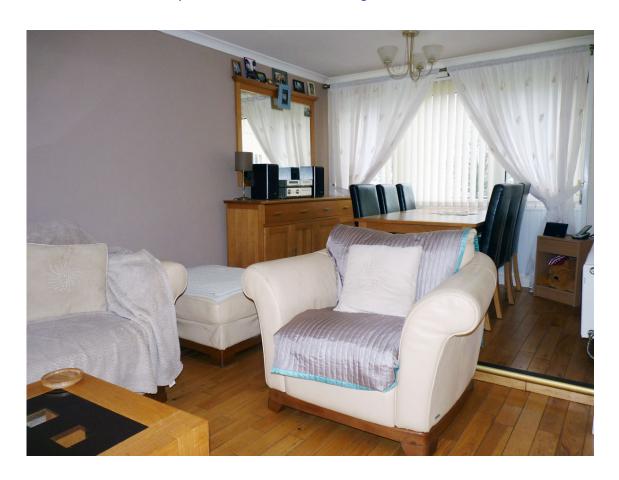

### Lounge / Dining Area 18'9" x 11'2"

This spacious lounge/dining area has open views to the front of the property with feature French doors leading to the sun balcony and a window overlooking the rear of the property from a raised dining area. It is tastefully decorated in neutral tones, has a wall mounted fireplace and hardwood flooring.