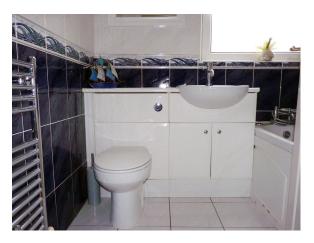

### Bathroom 6'4" x 5'6"

The modern bathroom has an opaque window to the side of the property. There is a three-piece white suite, vanity storage, an electric shower over the bath, shower screen and heated towel rail. It is fully tiled to the walls and floor and has ceiling down lights.