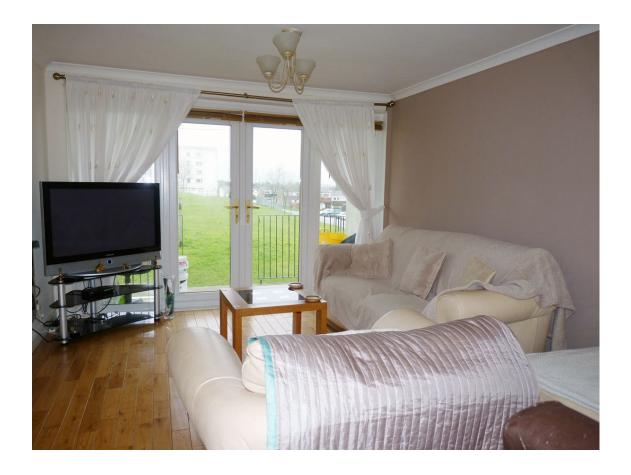

### Lounge / Dining Area 18'9" x 11'2"

This spacious lounge/dining area has open views to the front of the property with feature French doors leading to the sun balcony and a window overlooking the rear of the property from a raised dining area. It is tastefully decorated in neutral tones, has a wall mounted fireplace and hardwood flooring.