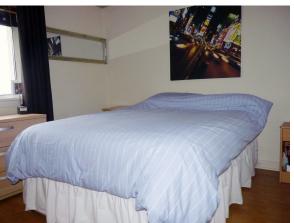

### Bedroom 1 10'1" x 11'9"

This spacious double bedroom overlooks the rear of the property, it has neutral décor, ceiling coving, fitted mirror wardrobes and laminate flooring.

#### Bedroom 2 10'1" x 11'10"

This further double bedroom overlooks the rear of the property. It has neutral décor, fitted mirror wardrobes and laminate flooring.