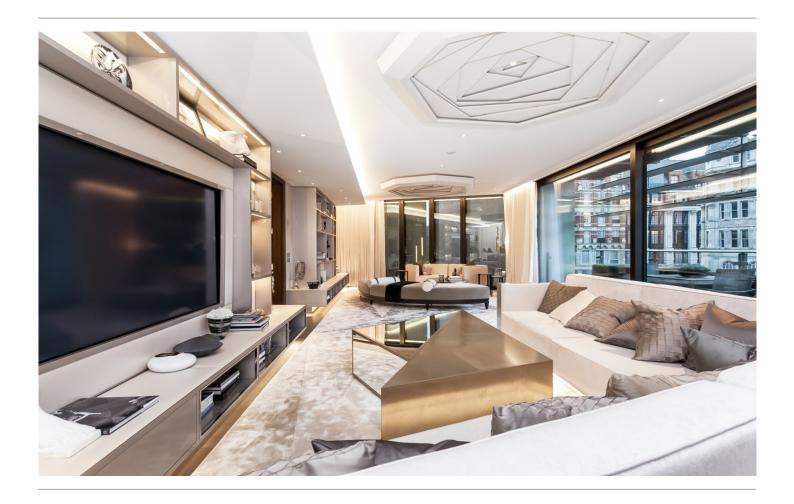

### Price on application

The Cloister are pleased to present this stunning three bedroom apartment located in Knightsbridge, One Hyde Park, a prestigious and much sought-after location. As you enter this apartment on the second floor you are greeted with an extremely modern, light and curved white hallway designed with a dark wooden background already giving a feeling of grandeur and elegance as you enter this opulent apartment.

At the end of the hallway is a very large reception area with a large balcony, this reception is a great family and entertaining space. It also has a well-proportioned kitchen which leads to the dining room which itself has its own double door entrance. To the right is another beautiful double bedroom with ample storage and an ensuite bathroom. Downstairs on the first floor comprises two bedrooms with one being the master bedroom with a dressing room, ample storage space and an ensuite with a large separate walk-in shower. On the same level is another large bedroom also with an ensuite and dressing room.

This apartment has an audio visual system and programmed lighting controls, fresh air supply, cooling and heating.

Additional benefits of this building is that it also comes with underground parking, wine cellar, storage unit and access to 24/7 concierge desk and Mandarin Oriental residents service. Furthermore, there is an exclusive onsite leisure and spa facilities at One Hyde Park which includes a private cinema, private events room for large parties, virtual experience room, squash court, gym, two private exercise studios, 21 metre ozone pool, Jacuzzi, two saunas, two steam rooms and two treatment rooms with en-suite relaxation rooms.