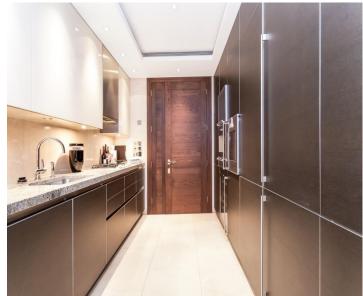

At the end of the hallway is a very large reception area with a large balcony, this reception is a great family and entertaining space. It also has a well-proportioned kitchen which leads to the dining room which itself has its own double door entrance. To the right is another beautiful double bedroom with ample storage and an ensuite bathroom. Downstairs on the first floor comprises two bedrooms with one being the master bedroom with a dressing room, ample storage space and an ensuite with a large separate walk-in shower. On the same level is another large bedroom also with an ensuite and dressing room.