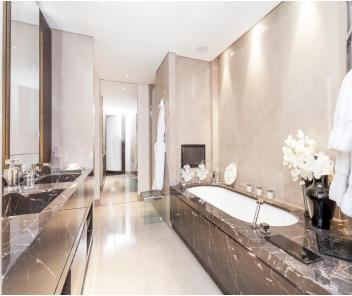

At the end of the hallway is a very large reception area with a large balcony, this reception is a great family and entertaining space. It also has a well-proportioned kitchen which leads to the dining room which itself has its own double door entrance. To the right is another beautiful double bedroom with ample storage and an ensuite bathroom. Downstairs on the first floor comprises two bedrooms with one being the master bedroom with a dressing room, ample storage space and an ensuite with a large separate walk-in shower. On the same level is another large bedroom also with an ensuite and dressing room.