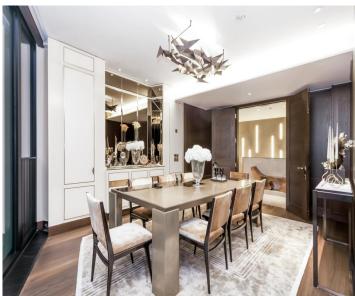

At the end of the hallway is a very large reception area with a large balcony, this reception is a great family and entertaining space. It also has a well-proportioned kitchen which leads to the dining room which itself has its own double door entrance. To the right is another beautiful double bedroom with ample storage and an ensuite bathroom. Downstairs on the first floor comprises two bedrooms with one being the master bedroom with a dressing room, ample storage space and an ensuite with a large separate walk-in shower. On the same level is another large bedroom also with an ensuite and dressing room.