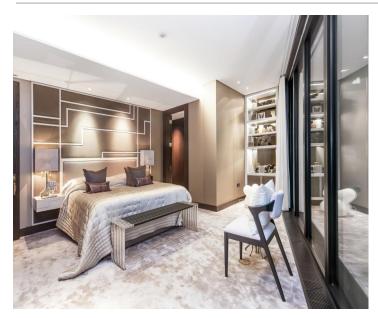

At the end of the hallway is a very large reception area with a large balcony, this reception is a great family and entertaining space. It also has a well-proportioned kitchen which leads to the dining room which itself has its own double door entrance. To the right is another beautiful double bedroom with ample storage and an ensuite bathroom. Downstairs on the first floor comprises two bedrooms with one being the master bedroom with a dressing room, ample storage space and an ensuite with a large separate walk-in shower. On the same level is another large bedroom also with an ensuite and dressing room.