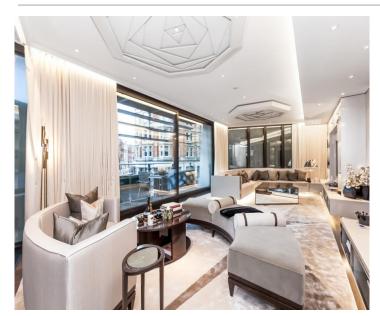

At the end of the hallway is a very large reception area with a large balcony, this reception is a great family and entertaining space. It also has a well-proportioned kitchen which leads to the dining room which itself has its own double door entrance. To the right is another beautiful double bedroom with ample storage and an ensuite bathroom. Downstairs on the first floor comprises two bedrooms with one being the master bedroom with a dressing room, ample storage space and an ensuite with a large separate walk-in shower. On the same level is another large bedroom also with an ensuite and dressing room.