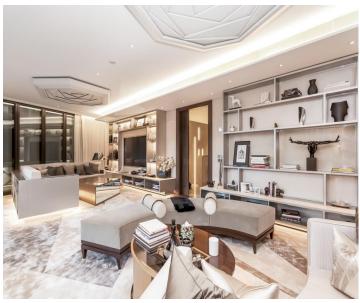

At the end of the hallway is a very large reception area with a large balcony, this reception is a great family and entertaining space. It also has a well-proportioned kitchen which leads to the dining room which itself has its own double door entrance. To the right is another beautiful double bedroom with ample storage and an ensuite bathroom. Downstairs on the first floor comprises two bedrooms with one being the master bedroom with a dressing room, ample storage space and an ensuite with a large separate walk-in shower. On the same level is another large bedroom also with an ensuite and dressing room.