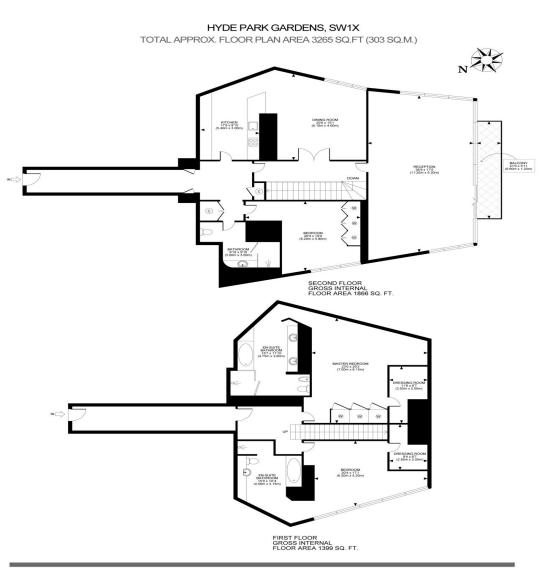

At the end of the hallway is a very large reception area with a large balcony, this reception is a great family and entertaining space. It also has a well-proportioned kitchen which leads to the dining room which itself has its own double door entrance. To the right is another beautiful double bedroom with ample storage and an ensuite bathroom. Downstairs on the first floor comprises two bedrooms with one being the master bedroom with a dressing room, ample storage space and an ensuite with a large separate walk-in shower. On the same level is another large bedroom also with an ensuite and dressing room.