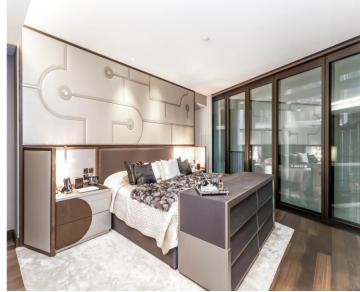

At the end of the hallway is a very large reception area with a large balcony, this reception is a great family and entertaining space. It also has a well-proportioned kitchen which leads to the dining room which itself has its own double door entrance. To the right is another beautiful double bedroom with ample storage and an ensuite bathroom. Downstairs on the first floor comprises two bedrooms with one being the master bedroom with a dressing room, ample storage space and an ensuite with a large separate walk-in shower. On the same level is another large bedroom also with an ensuite and dressing room.