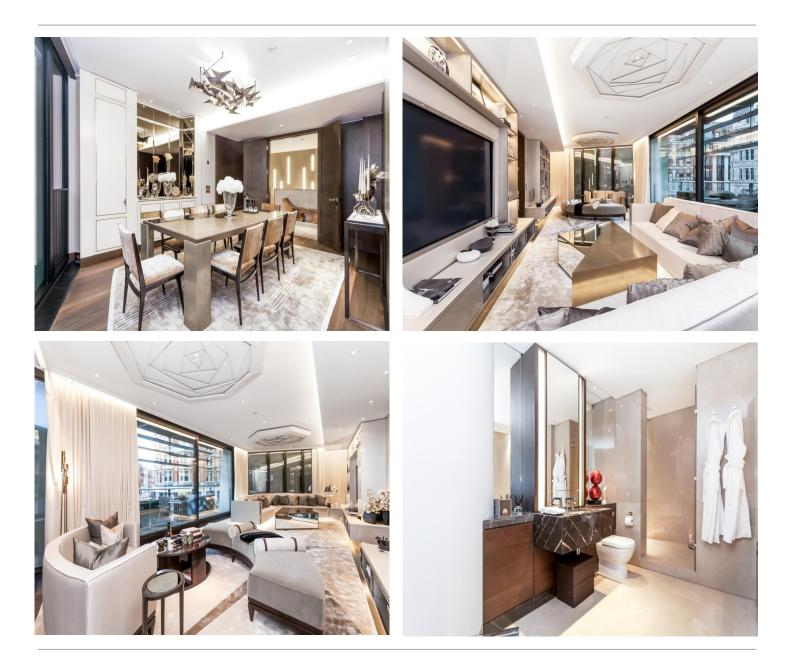

At the end of the hallway is a very large reception area with a large balcony, this reception is a great family and entertaining space. It also has a well-proportioned kitchen which leads to the dining room which itself has its own double door entrance. To the right is another beautiful double bedroom with ample storage and an ensuite bathroom. Downstairs on the first floor comprises two bedrooms with one being the master bedroom with a dressing room, ample storage space and an en-suite with a large separate walk-in shower. On the same level is another large bedroom also with an en-suite and dressing room.

This apartment has an audio visual system and programmed lighting controls, fresh air supply, cooling and heating.

Additional benefits of this building is that it also comes with underground parking, wine cellar, storage unit and access to 24/7 concierge desk and Mandarin Oriental residents service. Furthermore, there is an exclusive onsite leisure and spa facilities at One Hyde Park which includes a private cinema, private events room for large parties, virtual experience room, squash court, gym, two private exercise studios, 21 metre ozone pool, Jacuzzi, two saunas, two steam rooms and two treatment rooms with en-suite relaxation rooms.