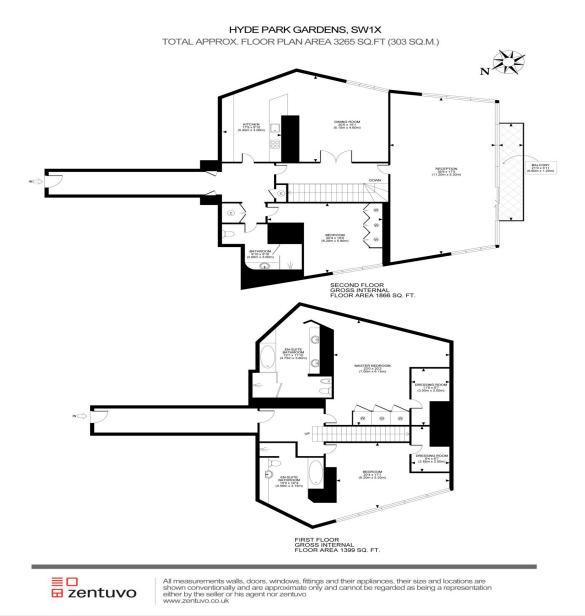

At the end of the hallway is a very large reception area with a large balcony, this reception is a great family and entertaining space. It also has a well-proportioned kitchen which leads to the dining room which itself has its own double door entrance. To the right is another beautiful double bedroom with ample storage and an ensuite bathroom. Downstairs on the first floor comprises two bedrooms with one being the master bedroom with a dressing room, ample storage space and an en-suite with a large separate walk-in shower. On the same level is another large bedroom also with an en-suite and dressing room.