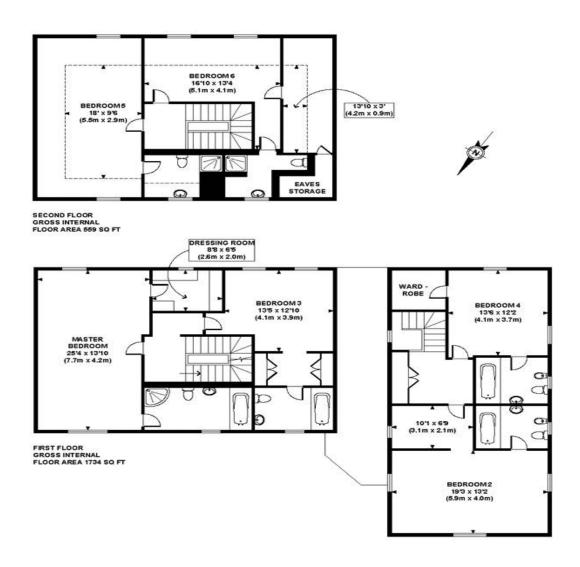

## MARLBOROUGH PLACE, ST JOHN'S WOOD

£8,100,000

Fantastic opportunity to purchase this Freehold six bedroom detached house located in St. John's Wood. The house benefits from an open plan spacious kitchen/breakfast room, dining/reception room at ground level, a further reception room, five bedrooms with built-in wardrobes and six bath/shower rooms (five en-suite).