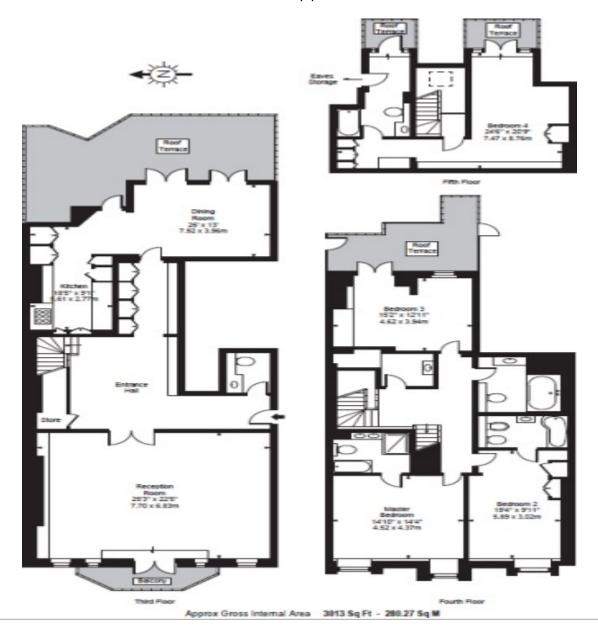

## Price on application

Stylish 3013 Sq. Ft. three bedroom apartment with magnificent views over Regents Park. The apartment has a contemporary décor throughout and is situated on the third and forth floor within this impressive mansion block.

## Price on application

Stylish three bedroom apartment with magnificent views over Regents Park. The apartment has a contemporary décor throughout and is situated on the third and forth floor within this impressive mansion block. This property comprises of an entrance hall with integrated storage, spacious reception room with a balcony, dining room, modern kitchen, three en-suite double bedrooms, two dressing rooms, one separate good sized bathroom, utility room, store room, guest cloakroom and five balconies offering beautiful views across Regent's Park.