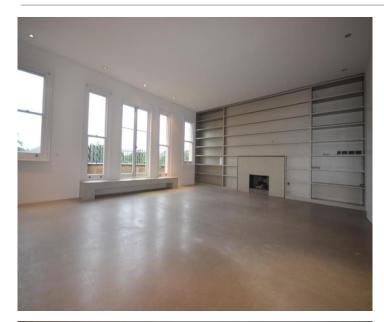

## Price on application

Stylish three bedroom apartment with magnificent views over Regents Park. The apartment has a contemporary décor throughout and is situated on the third and forth floor within this impressive mansion block. This property comprises of an entrance hall with integrated storage, spacious reception room with a balcony, dining room, modern kitchen, three en-suite double bedrooms, two dressing rooms, one separate good sized bathroom, utility room, store room, guest cloakroom and five balconies offering beautiful views across Regent's Park.