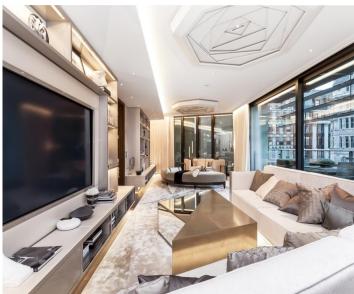

At the end of the hallway is a very large reception area with a large balcony, this reception is a great family and entertaining space. It also has a well-proportioned kitchen which leads to the dining room which itself has its own double door entrance. To the right is another beautiful double bedroom with ample storage and an ensuite bathroom. Downstairs on the first floor comprises two bedrooms with one being the master bedroom with a dressing room, ample storage space and an ensuite with a large separate walk-in shower. On the same level is another large bedroom also with an ensuite and dressing room.