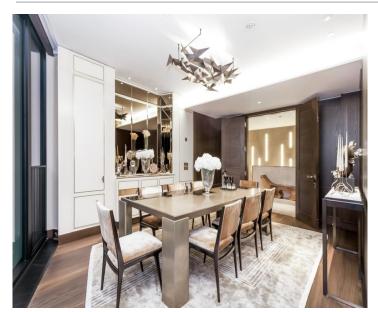

At the end of the hallway is a very large reception area with a large balcony, this reception is a great family and entertaining space. It also has a well-proportioned kitchen which leads to the dining room which itself has its own double door entrance. To the right is another beautiful double bedroom with ample storage and an ensuite bathroom. Downstairs on the first floor comprises two bedrooms with one being the master bedroom with a dressing room, ample storage space and an ensuite with a large separate walk-in shower. On the same level is another large bedroom also with an ensuite and dressing room.