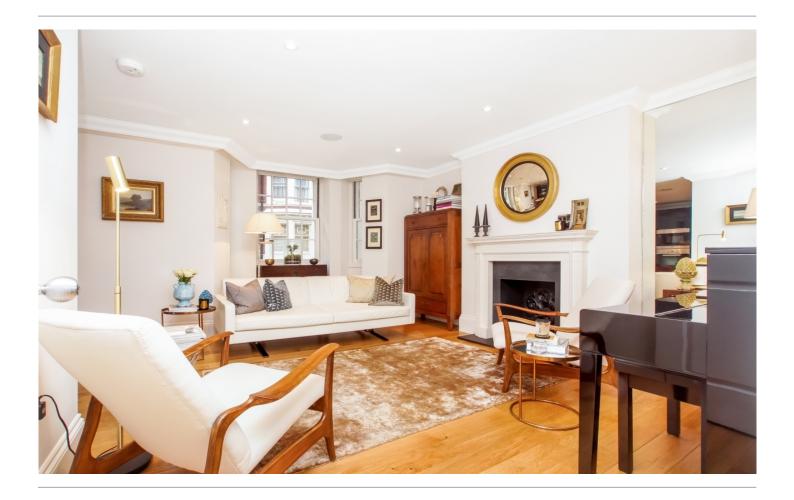

### HUNTLEY STREET, BLOOMSBURY

£1,170,000

A beautiful two bedroom lateral apartment with all year round sunlight, situated in a sought after building benefiting from a concierge and share of freehold.

The master bedroom benefits from an en-suite and a balcony, with a further bedroom with a separate bathroom, both bedrooms have built in wardrobe.

The apartment has an open plan kitchen leading into a bright reception room.

The apartment has been carefully designed and fashioned to a very high standard,

#### Apartment Features:

- \*Engineered oak floors to hall and living areas
- \*Integrated ceiling sound system /computer with airport express to enable smartphone music control.
- \*Double glazing and fully accessible wooden sash windows to allow for cleaning
- \*Wool carpets to bedrooms
- \*Central heating, Electric boiler in airing cupboard/linen storage
- \*Villeroy Boch bathroom sets
- \*Underfloor heating to bathrooms
- \*The Kitchen is extremely well designed and benefits from the following,
- \*Quality German made Noblessa black lacquer kitchen with quartz granite counter tops, Miele oven, Miele ceramic hob, integrated Miele microwave convection oven and Miele extractor over hob.
- \*Integrated Bosch fridge/freezer, washing machine and slimline dishwasher
- \*Integrated wine chiller fridge
- \*Chesney's Portuguese limestone and slate chimney piece (only one in the building)