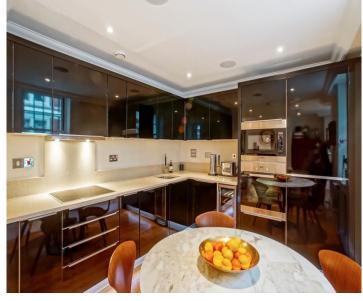

The apartment has an open plan kitchen leading into a bright reception room.

The apartment has been carefully designed and fashioned to a very high standard,

#### Apartment Features:

- \*Engineered oak floors to hall and living areas
- \*Integrated ceiling sound system /computer with airport express to enable smartphone music control.
- \*Double glazing and fully accessible wooden sash windows to allow for cleaning
- \*Wool carpets to bedrooms
- \*Central heating, Electric boiler in airing cupboard/linen storage
- \*Villeroy Boch bathroom sets
- \*Underfloor heating to bathrooms
- \*The Kitchen is extremely well designed and benefits from the following,
- \*Quality German made Noblessa black lacquer kitchen with quartz granite counter tops, Miele oven, Miele ceramic hob, integrated Miele microwave convection oven and Miele extractor over hob.
- \*Integrated Bosch fridge/freezer, washing machine and slimline dishwasher
- \*Integrated wine chiller fridge
- \*Chesney's Portuguese limestone and slate chimney piece (only one in the building)