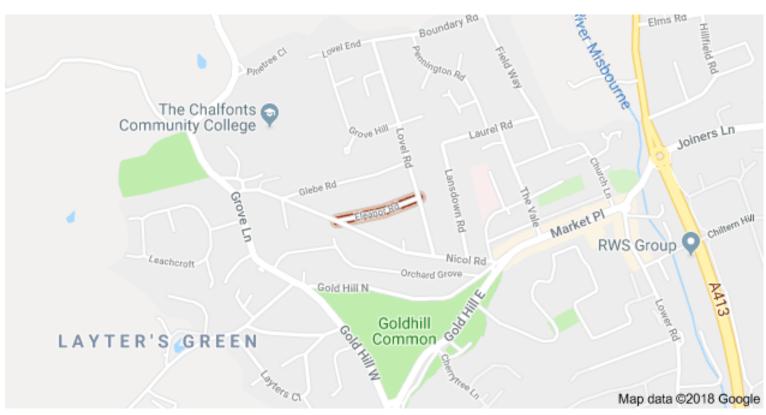

## the location...

#### nearest stations ...

Gerrards Cross (1.3 miles) Seer Green (1.8 miles) Denham Golf Club (2.7 miles)

Chalfont St Peter is a village and civil parish in Chiltern district in south-east Buckinghamshire, England. It is in a group of villages called The Chalfonts which also includes Chalfont St Giles and Little Chalfont. The villages lie between High Wycombe and Rickmansworth.

Chalfont St Peter enjoys excellent transport links to London including the M25/M40 and the A40 as well as rail links from Gerrard'S Cross Station. This property also falls within the catchment to some of the finest schools in South Bucks.