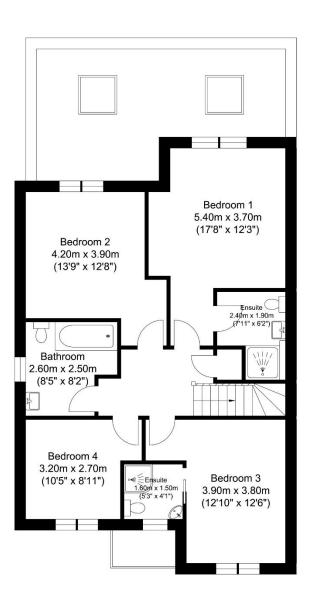

# the floorplan...

Approx Gross Internal Floor Area: 163.36 sq m. (1758.39 sq. ft.)

## in brief...

- Brand New Build In Excess Of 1750 sqft
- Four bedrooms Two En-suite
- Semi Detached
- Integrated Garage
- Off Street Parking
- Convenient Location