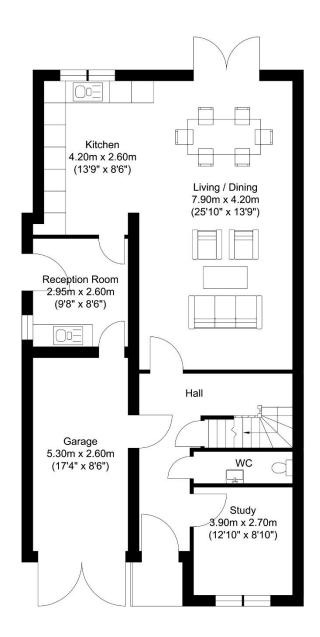

# the floorplan...

Approx Gross Internal Floor Area: 163.36 sq m. (1758.39 sq. ft.)

## in brief...

- Brand New Build In Excess Of 1750 sqft
- Four bedrooms Two En-suite
- Semi Detached
- Integrated Garage
- Off Street Parking
- Convenient Location