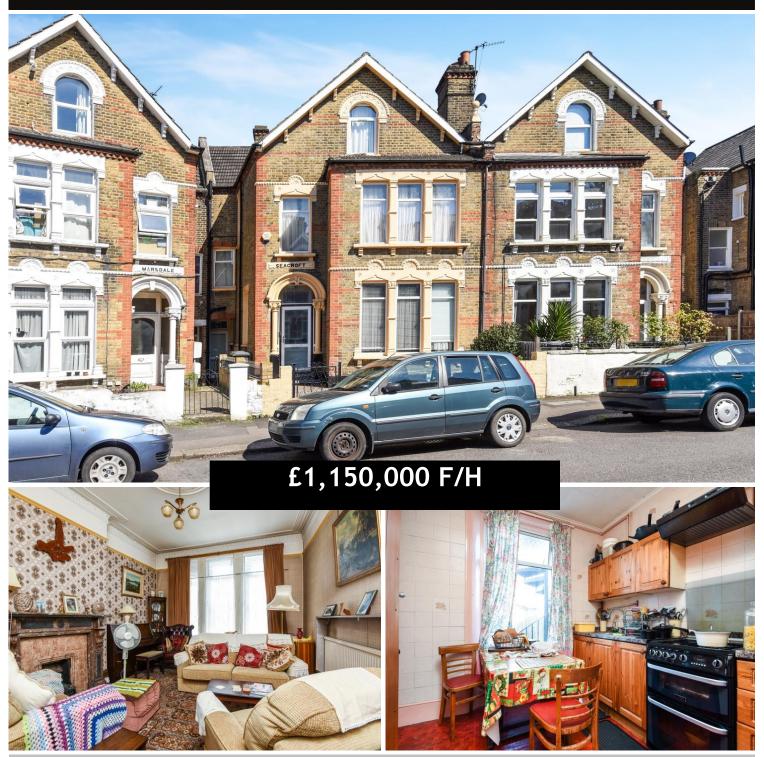

# Impressive Six/Seven Bedroom Period Home

- Two Reception Rooms
- Six/Seven Bedrooms
- Scope For Improvement
- Many Original Features
- Kitchen
- Three Bathrooms
- Sought After Location
- · Energy Efficiency Rating E.

### 29 Halesworth Road SE13 7TJ

Situated on a highly sought after residential road is this impressive six/seven bedroom, three storey period house.

This fine property boasts many original features throughout and is in need of some upgrading at a limited expense. Briefly comprising grand entrance hall with original stained glass entrance door & sidelights, cellar, two reception rooms with original fireplaces and ornate coving, kitchen, utility and shower room. The first floor benefits from four bedrooms, bathroom and separate toilet with the top floor currently laid out as one bedroom flat so potentially three further bedrooms and three piece bathroom. To the rear is low maintenance garden.

## £1,150,000 F/H

409 Brockley Road

SE4 2PH