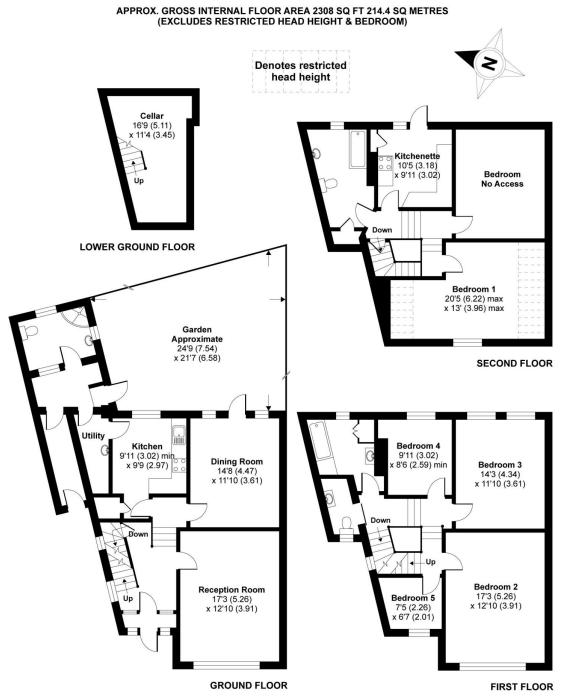

## Halesworth Road, London, SE13

Whilst every attempt has been made to ensure the accuracy of the floor plan contained here, measurements of doors, windows and rooms are approximate and no responsibility is taken for any error, omission or misstatement. These plans are for representation purposes only as defined by RICS Code of Measuring Practice and should be used as such by any prospective purchaser. Specifically no guarantee is given on the total square footage of the property if quoted nihis plan. Any figure given is for initial guidance only and should not be relied on as a basis of valuation.

### 29 Halesworth Road SE13 7TJ

Situated on a highly sought after residential road is this impressive six/seven bedroom, three storey period house.

This fine property boasts many original features throughout and is in need of some upgrading at a limited expense. Briefly comprising grand entrance hall with original stained glass entrance door & sidelights, cellar, two reception rooms with original fireplaces and ornate coving, kitchen, utility and shower room. The first floor benefits from four bedrooms, bathroom and separate toilet with the top floor currently laid out as one bedroom flat so potentially three further bedrooms and three piece bathroom. To the rear is low maintenance garden.