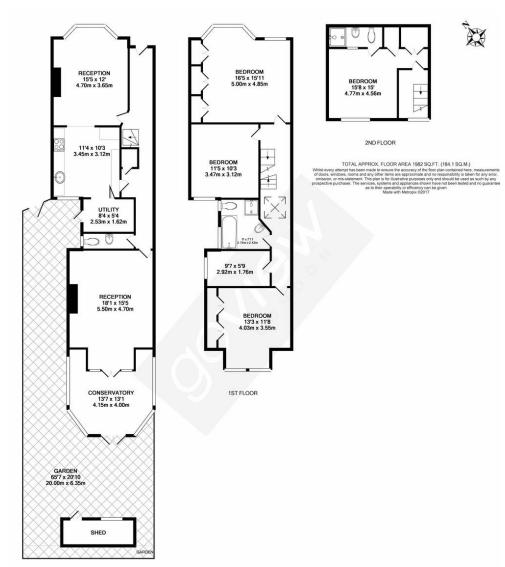

## Castlebar Park | Ealing | W5

At almost 2000 sq ft, this five bedroom, grand Edwardian home has a great, spacious feel and is well located just moments form Pitshanger Lane in the heart of the catchment area for several well renowned schools.

The home is offered to the market in tremendous condition, and its ground floor layout flows with the thoughtful addition of a rear conservatory that leads out from the rear reception room giving a continuous flow of some 31' leading to the rear garden of approx. 66'.