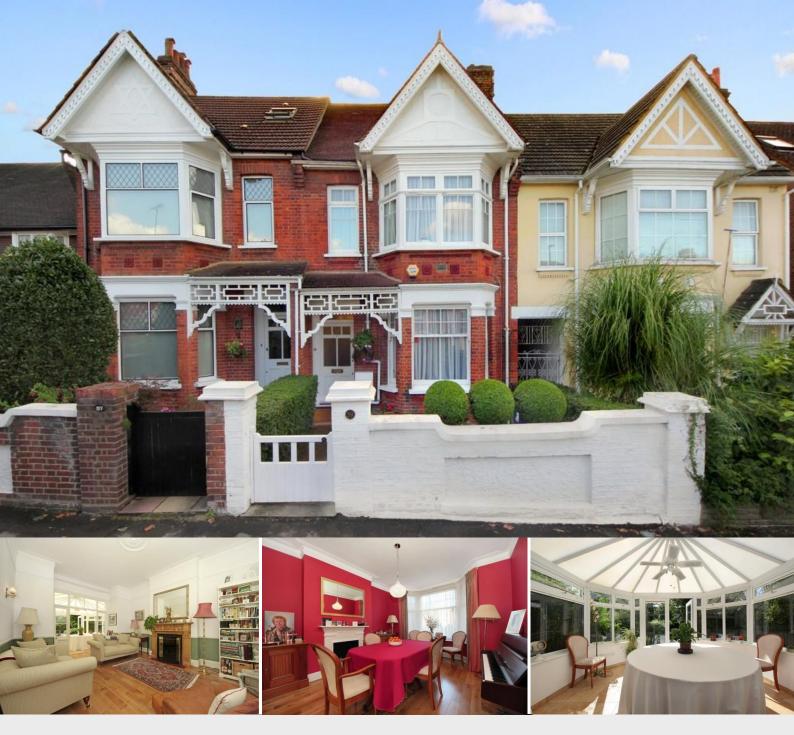

## Castlebar Park | Ealing | W5

At almost 2000 sq ft, this five bedroom, grand Edwardian home has a great, spacious feel and is well located just moments form Pitshanger Lane in the heart of the catchment area for several well renowned schools.

The home is offered to the market in tremendous condition, and its ground floor layout flows with the thoughtful addition of a rear conservatory that leads out from the rear reception room giving a continuous flow of some 31' leading to the rear garden of approx. 66'.

£1,250,000

- EDWARDIAN
- GREAT CONDITION
- SPACIOUS ROOMS
- OVER THREE LEVELS
- LARGE REAR GARDEN