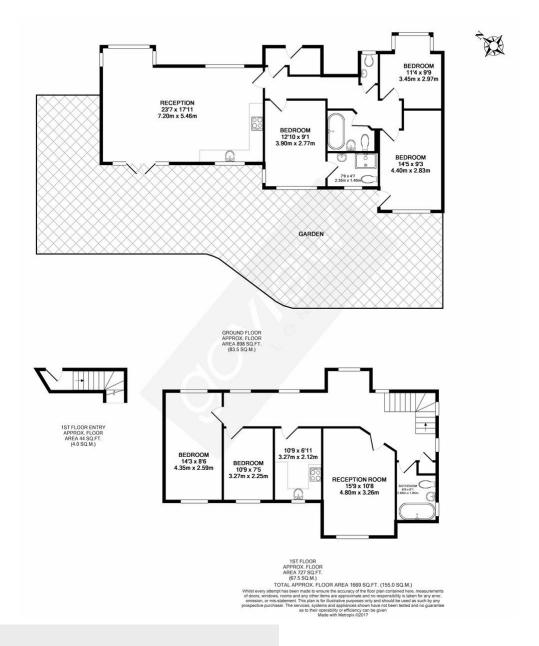

## Denbigh Road | Ealing | W13

A detached property, under one freehold title but currently arranged informally as two flats, which offers a wealth of possibilities and will be of interest to home owners looking to create a bespoke property in one of Ealing's most sought after locations.

- DETACHED
- CURRENTLY TWO FLATS
- ONE FREEHOLD TITLE
- LARGE RESIDENCE
- PRIME LOCATION