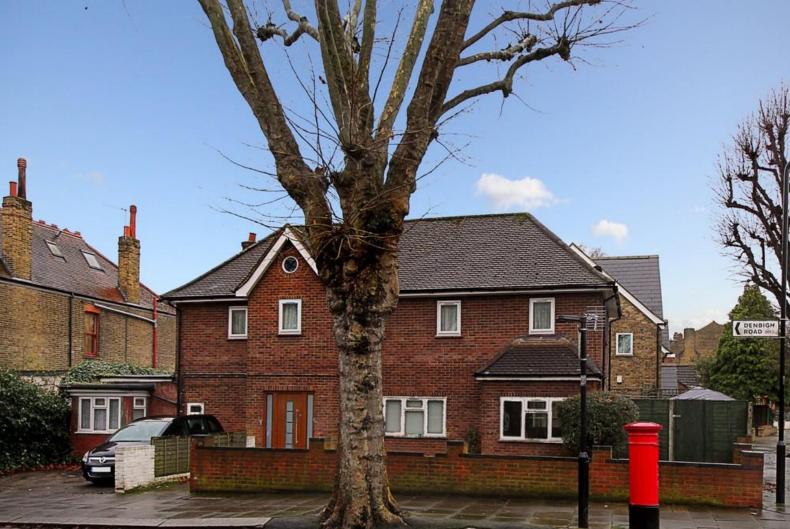

## Denbigh Road | Ealing | W13

A detached property, under one freehold title but currently arranged informally as two flats, which offers a wealth of possibilities and will be of interest to home owners looking to create a bespoke property in one of Ealing's most sought after locations.

Located in a prime residential area, you are walking distance to Ealing Broadway with its town centre appeal and also West Ealing station. Both stations are appointed 'Crossrail' stations from 2019.

£1,250,000

- DETACHED
- CURRENTLY TWO FLATS
- ONE FREEHOLD TITLE
- LARGE RESIDENCE
- PRIME LOCATION