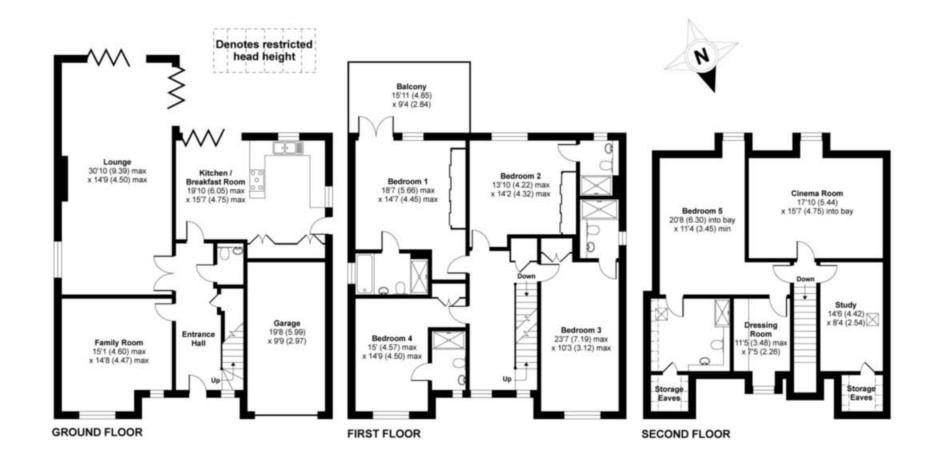

**Energy Efficiency Rating - Band B District Council - London Borough of Hillingdon** 

'For illustrative purposes only - not to scale. The position and size of doors, windows, appliances and other features are approximate only.'

Whilst every attempt has been made to ensure the accuracy of the floor plan contained here, measurements of doors, windows and rooms are approximate and no responsibility is taken for any error, omission or misstatement. These plans are for representation purposes only as defined by RICS Code of Measuring Practice and should be used as such by any prospective purchaser. Specifically no guarantee is given on the total square footage of the property if quoted on this plan. Any figure given is for initial guidance only and should not be relied on as a basis of valuation.