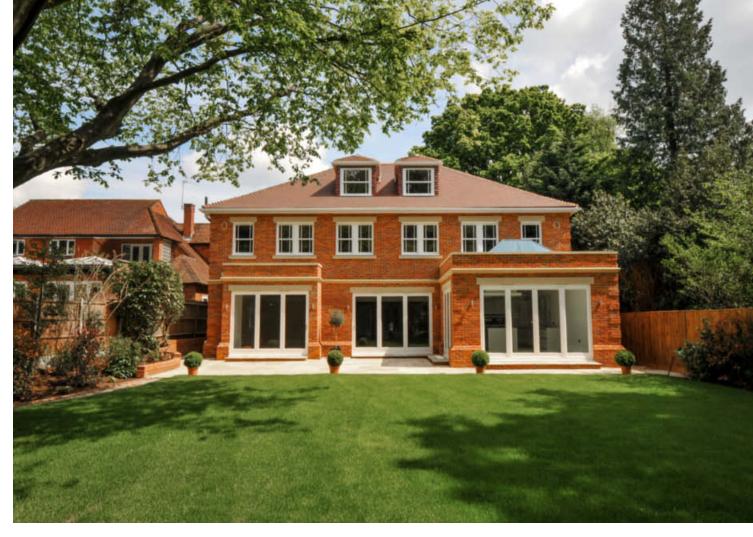

# A BRAND NEW 6 BEDROOM DETACHED HOUSE

Lowswood Close, Northwood, Middlesex HA6 2XE

# A BRAND NEW 6 BEDROOM DETACHED HOUSE

Lowswood Close, Northwood, Middlesex HA6 2XE

RECEPTION HALL • THREE RECEPTION ROOMS • KITCHEN/BREAKFAST ROOM • UTILITY ROOM • CLOAKROOM • MASTER BEDROOM WITH ENSUITE DRESSING ROOM & BATHROOM • THREE FURTHER BEDROOMS WITH ENSUITE FACILITIES • SECOND FLOOR -GAMES ROOM • BEDROOMS 5 with ENSUITE SHOWER ROOM • SHOWER ROOM • SEPARATE ANNEX/STUDIO • LANDSCAPED GARDENS • DOUBLE GARAGE • DRIVEWAY WITH OFF STREET PARKING FOR SEVERAL VEHICLES

#### Description

Positioned in a quiet cul de sac location set within the favoured Copse Wood Estate, this brand new detached executive family home has been skilfully planned and executed to offer circa 6000 sqft of accommodation set over three floors and a separate annex situated in the landscaped rear garden. Built to exacting standards throughout and presented to a modern and light finish incorporating sleek integrated lighting. Internal viewing is recommended to appreciate the detail of this fine new build property.