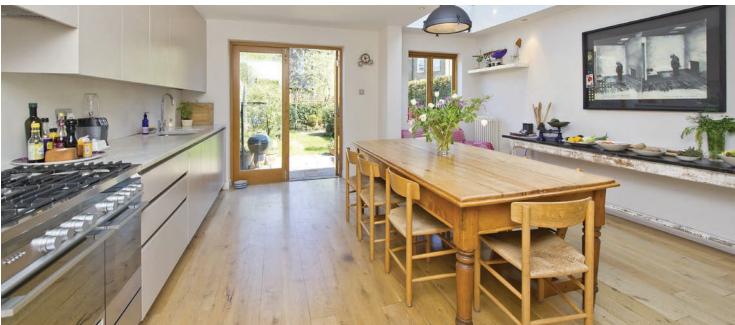

Wooden floor boards lead into the open plan kitchen that has been extended with a glazed side return to allow an abundance of natural light into the property.

The kitchen has been well designed with plenty of fitted storage space. Floor to ceiling glass bi folding doors open to provide access to the east facing approximately 40 foot garden.