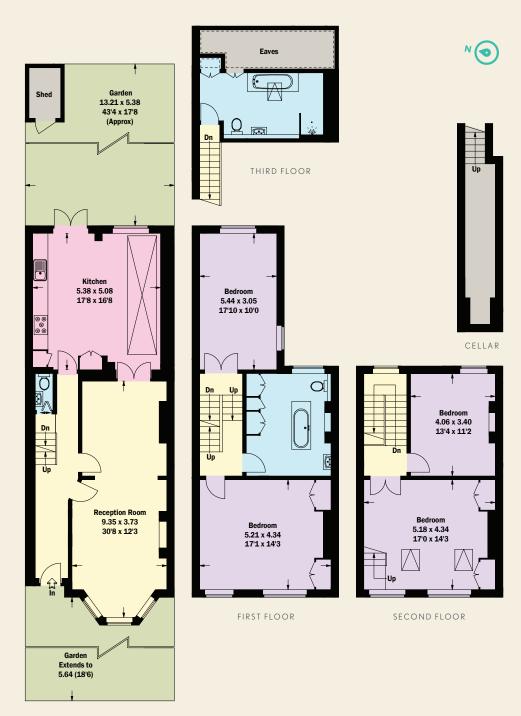

TENURE: FREEHO

GROSS INTERNAL AREA: 198 SQ M/2,122 SQ FT APPROX.

(EXC. CELLAR, EXC. EAVES)

ROYAL BOROUGH OF KENSINGTON & CHELSEA

**ENERGY RATING:** D

LOCAL AUTHORITY:

4 BEDROOMS, 2 BATHROOMS (1 EN SUITE), CLOAKROOM, RECEPTION ROOM, KITCHEN,

FRONT AND REAR GARDENS.

GROUND FLOOR

LADBROKE GROVE

T 020 7221 0330

126 LADBROKE GROVE LONDON W10 5NE **E** LADBROKEGROVE@BECTIVE.CO.UK

BECTIVE
-LESLIE MARSH-