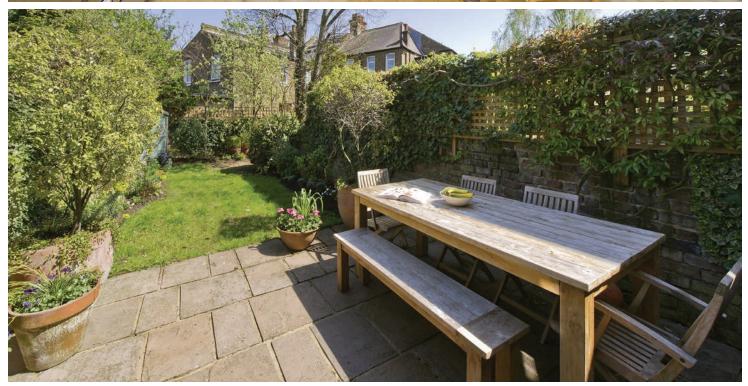

Wooden floor boards lead into the open plan kitchen that has been extended with a glazed side return to allow an abundance of natural light into the property.

The kitchen has been well designed with plenty of fitted storage space. Floor to ceiling glass bi folding doors open to provide access to the east facing approximately 40 foot garden.