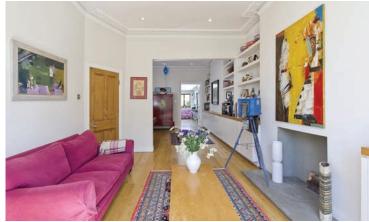

#### **NORTH KENSINGTON W10**

A generously proportioned mid terraced Victorian house in North Kensington which has been beautifully finished throughout whilst retaining some of the original features. Upon entering this attractive four bedroom house you are greeted with a bright double reception room. A beautiful bay window lies to the front of the room and there is elegant, traditional cornice and fireplace.

Wooden floor boards lead into the open plan kitchen that has been extended with a glazed side return to allow an abundance of natural light into the property.

The kitchen has been well designed with plenty of fitted storage space. Floor to ceiling glass bi folding doors open to provide access to the east facing approximately 40 foot garden.