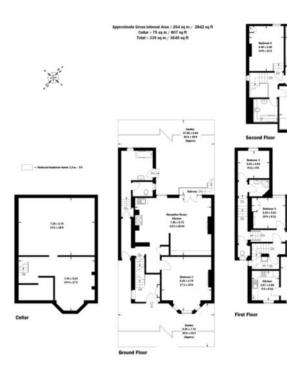

## BECTIVE LESLIE MARSH

A splendid Victorian villa [339 sq m/ 3,649 sq ft approx.] that offers a scale and grandeur that is rarely found in this beautiful part of London. The house is configured as three large flats and offers someone the opportunity to reunite the space to create a magnificent family house of special proportions. This property also enjoys a beautiful private walled garden.

6 bedrooms, 3 bathrooms, shower room, 3 reception rooms, 2 kitchens, garden, cellar.