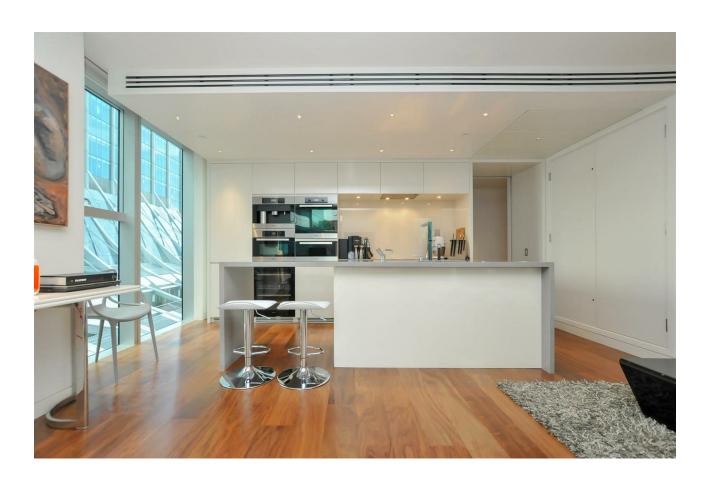

## Moor Lane EC2Y 9AP

£1,575,000 Leasehold

nextmove.com

Stunning luxury two double bedroom, two bathroom eighth floor apartment occupying a desirable corner plot in the City's most exclusive development. Located in the heart of Moorgate The Heron boasts a private residents club, bar and restaurant, gym, roof garden, cinema, conference facilities and concierge.

- Stunning Luxury Apartment
- Two Bedrooms, Two Bathrooms
- Dual-Aspect Floor to Ceiling Private Balcony Windows
- Central City Location

- Eighth Floor, Spectacular Views
- Bright Entertaining/Living Space
- No Onward Chain