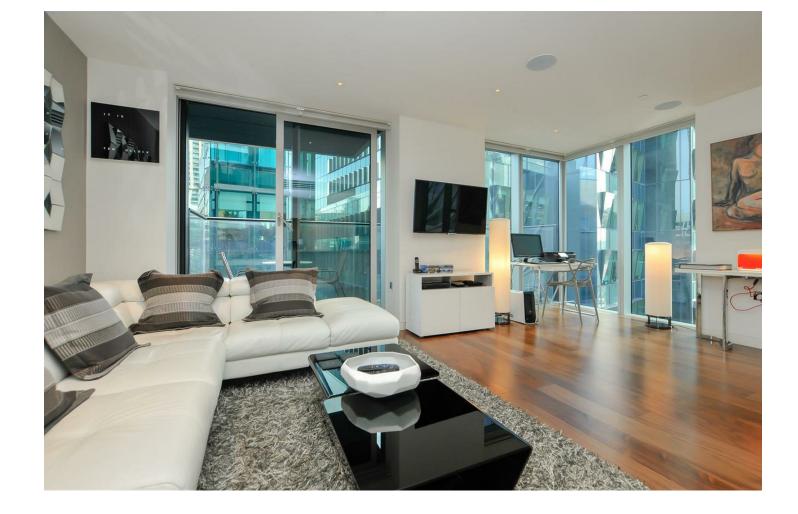

## Moor Lane EC2Y 9AP

£1,575,000 Leasehold

nextmove.com

Stunning luxury two double bedroom, two bathroom eighth floor apartment occupying a desirable corner plot in the City's most exclusive development. Located in the heart of Moorgate The Heron boasts a private residents club, bar and restaurant, gym, roof garden, cinema, conference facilities and concierge.

- Stunning Luxury Apartment
- Two Bedrooms, Two Bathrooms
- Dual-Aspect Floor to Ceiling Private Balcony Windows
- Central City Location

- Eighth Floor, Spectacular Views
- Bright Entertaining/Living Space
- No Onward Chain