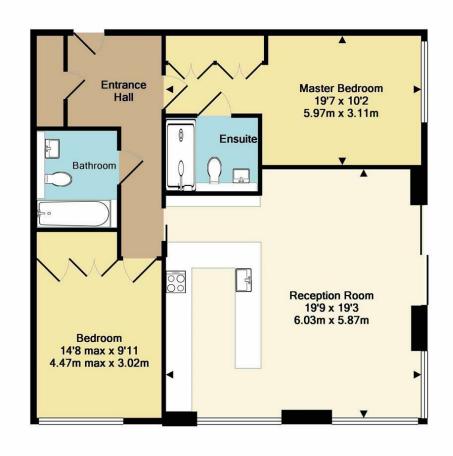

Total Approx. Floor Area 913 Sq.Ft. (84.8 Sq.M.)

Illustration for identification purposes. Not to scale. All measurements are approximate and for guidance only. © Next Move 2018

Made with Metropix ©2018