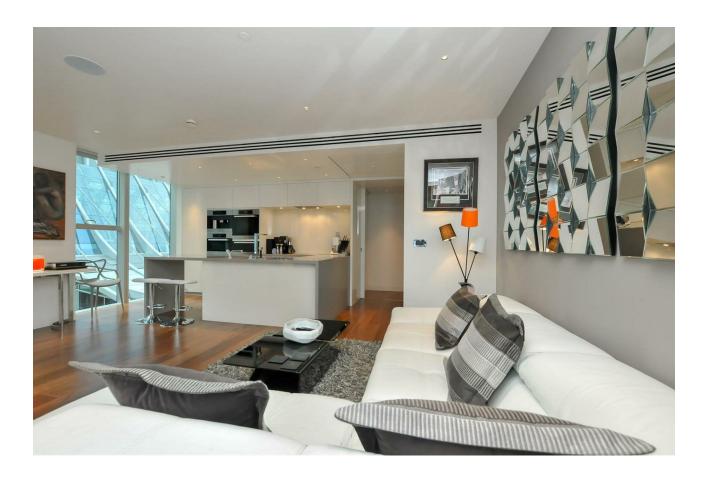

## Moor Lane EC2Y 9AP

£1,575,000 Leasehold

nextmove.com

Stunning luxury two double bedroom, two bathroom eighth floor apartment occupying a desirable corner plot in the City's most exclusive development. Located in the heart of Moorgate The Heron boasts a private residents club, bar and restaurant, gym, roof garden, cinema, conference facilities and concierge.

- Stunning Luxury Apartment
- Two Bedrooms, Two Bathrooms
- Dual-Aspect Floor to Ceiling Private Balcony Windows
- Central City Location

- Eighth Floor, Spectacular Views
- Bright Entertaining/Living Space
- No Onward Chain