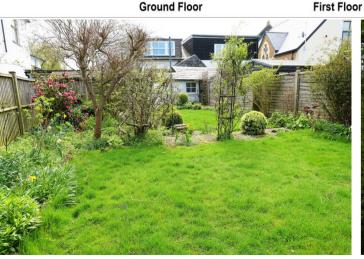

## **Property Description**

The property offers spacious accommodation over two levels and comprises sitting/dining room, family room and kitchen/breakfast room downstairs and two generous bedrooms and a bathroom upstairs. Outside to the rear there is a paved patio area and a pretty cottage garden, laid mainly to lawn, with mature trees and shrubs. To the front, there is a driveway offering parking for one car. The property still retains some character features but would benefit from some modernisation. It is offered with no ongoing chain and an early viewing is highly recommended.