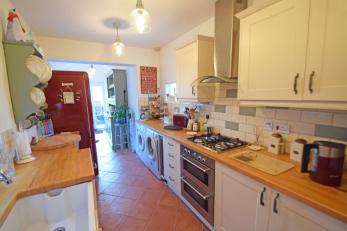

## **Property Description**

This truly delightful semi-detached cottage has been sympathetically extended to provide light and spacious accommodation. The dual aspect open plan living area has solid oak floors, wood burning stove, stylish shelving and French doors leading into the rear garden. The kitchen has been well thought out and leads into a sun room providing space for a small table and chairs or an additional seating area. There are French doors that lead into the delightful rear garden. Upstairs there are 2 double bedrooms, a bath/shower room and separate W.C. both of which have been tastefully refurbished to the highest standard.