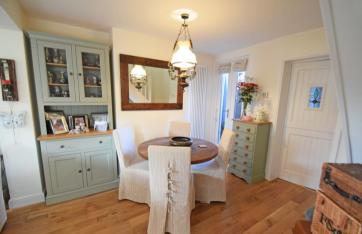

## **Property Description**

This truly delightful semi-detached cottage has been sympathetically extended to provide light and spacious accommodation. The dual aspect open plan living area has solid oak floors, wood burning stove, stylish shelving and French doors leading into the rear garden. The kitchen has been well thought out and leads into a sun room providing space for a small table and chairs or an additional seating area. There are French doors that lead into the delightful rear garden. Upstairs there are 2 double bedrooms, a bath/shower room and separate W.C. both of which have been tastefully refurbished to the highest standard.