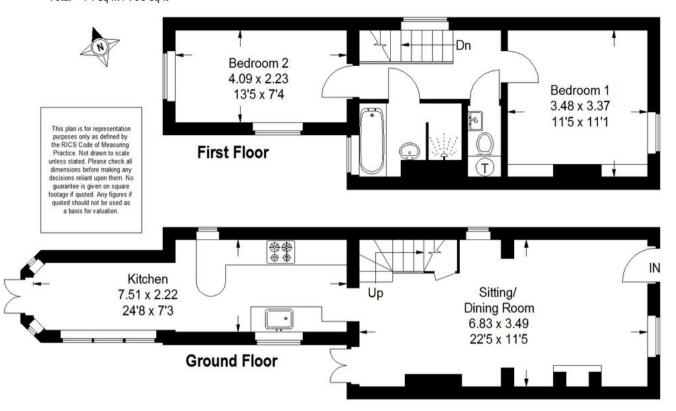

Approximate Gross Internal Area Ground Floor = 40 sq m / 430 sq ft First Floor = 34 sq m / 366 sq ft Total = 74 sq m / 796 sq ft