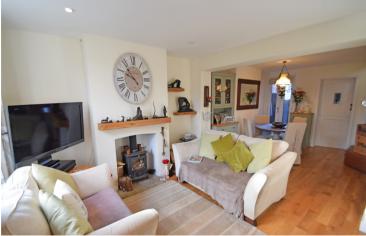

## **Property Description**

This truly delightful semi-detached cottage has been sympathetically extended to provide light and spacious accommodation. The dual aspect open plan living area has solid oak floors, wood burning stove, stylish shelving and French doors leading into the rear garden. The kitchen has been well thought out and leads into a sun room providing space for a small table and chairs or an additional seating area. There are French doors that lead into the delightful rear garden. Upstairs there are 2 double bedrooms, a bath/shower room and separate W.C. both of which have been tastefully refurbished to the highest standard.