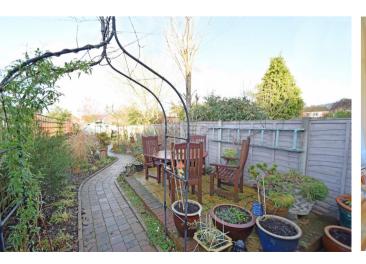

- Light and spacious open plan sitting room
- 2 double bedrooms & upstairs bathroom
- Solid oak floors & wood burning stove
- Beautifully landscaped west facing garden
- Level walk of village station & amenities

Both the front and rear garden have been beautifully landscaped by the current owner and from the patio area at the back of the house there is a winding path which is bordered by well stocked and colourful flower beds. Additionally, there is a kitchen garden, greenhouse, storage shed and delightful summer house which could be utilised as a home office.