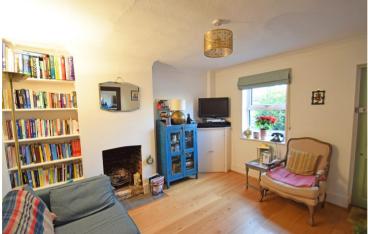

## **Property Description**

This character cottage has an attractive sitting room to the front with an open fireplace, a separate dining room leading to a well fitted kitchen and a modern downstairs bathroom. Off the kitchen there is also a very useful covered area which provides access to the rear garden. On the first floor there are two double bedrooms and a stairway leading to a wonderfully bright top floor bedroom with its own en suite shower room.