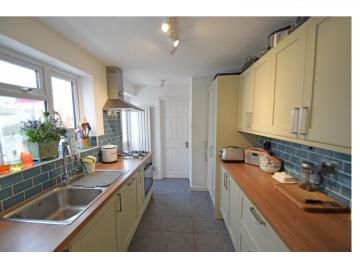

## **Property Description**

This character cottage has an attractive sitting room to the front with an open fireplace, a separate dining room leading to a well fitted kitchen and a modern downstairs bathroom. Off the kitchen there is also a very useful covered area which provides access to the rear garden. On the first floor there are two double bedrooms and a stairway leading to a wonderfully bright top floor bedroom with its own en suite shower room.