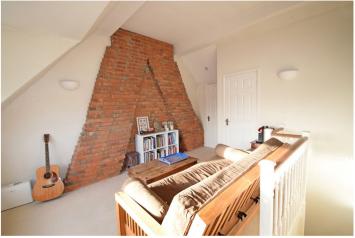

## **Property Description**

This character cottage has an attractive sitting room to the front with an open fireplace, a separate dining room leading to a well fitted kitchen and a modern downstairs bathroom. Off the kitchen there is also a very useful covered area which provides access to the rear garden. On the first floor there are two double bedrooms and a stairway leading to a wonderfully bright top floor bedroom with its own en suite shower room.