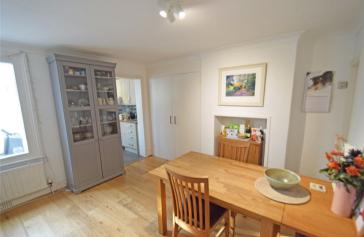

## **Property Description**

This character cottage has an attractive sitting room to the front with an open fireplace, a separate dining room leading to a well fitted kitchen and a modern downstairs bathroom. Off the kitchen there is also a very useful covered area which provides access to the rear garden. On the first floor there are two double bedrooms and a stairway leading to a wonderfully bright top floor bedroom with its own en suite shower room.