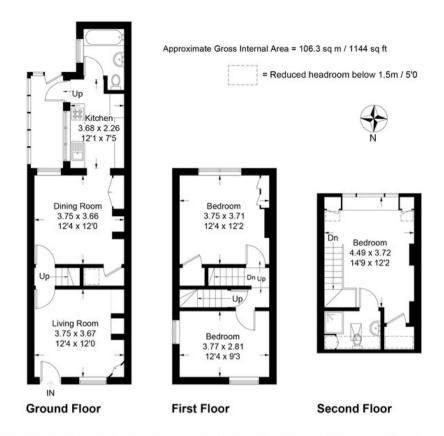

This plan is for layout guidance only. Not drawn to scale unless stated. Windows and door openings are approximate.

Whilst every care is taken in the preparation of this plan, please check all dimensions, shapes and compass bearings before making decisions reliant upon them. (ID370659)

## **Property Description**

This character cottage has an attractive sitting room to the front with an open fireplace, a separate dining room leading to a well fitted kitchen and a modern downstairs bathroom. Off the kitchen there is also a very useful covered area which provides access to the rear garden. On the first floor there are two double bedrooms and a stairway leading to a wonderfully bright top floor bedroom with its own en suite shower room.