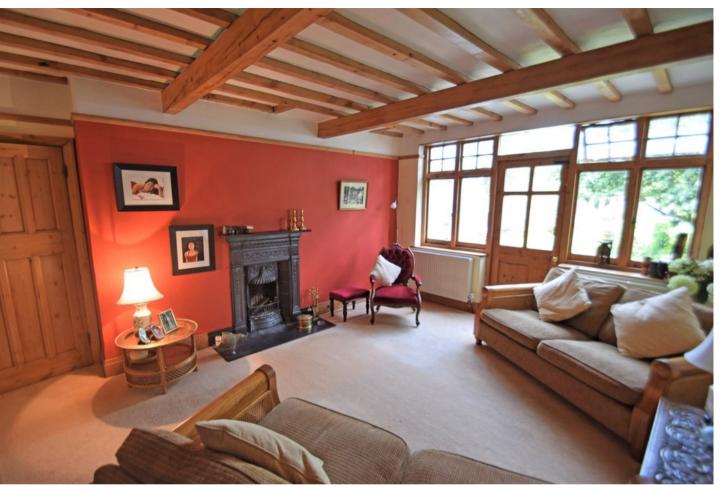

From the moment one enters the entrance hall the true character is apparent with the current vendors having painstakingly stripped all the woodwork back to its natural finish. The living room is generous in size with an original open fireplace and a door leading out and overlooking the mature landscaped rear garden. The dining room has an attractive wide bow window affording views over playing fields. The kitchen, which has been well fitted with a range cooker and a character deep butler sink, opens up into the conservatory which in turn opens out to and has a lovely outlook over the garden.