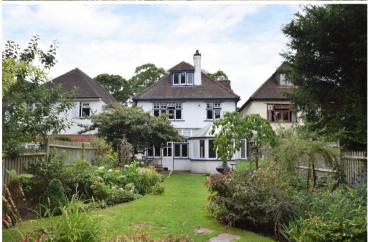

From the moment one enters the entrance hall the true character is apparent with the current vendors having painstakingly stripped all the woodwork back to its natural finish. The living room is generous in size with an original open fireplace and a door leading out and overlooking the mature landscaped rear garden. The dining room has an attractive wide bow window affording views over playing fields. The kitchen, which has been well fitted with a range cooker and a character deep butler sink, opens up into the conservatory which in turn opens out to and has a lovely outlook over the garden.

On the first floor, there are 3 bedrooms, a family bathroom and a further staircase leading up to bedroom 4 which is double aspect and enjoys lovely views to both the front and rear. The gardens are a main feature of this lovely home and we must emphasise the importance of viewing internally to appreciate the green external outlook and great privacy offered from within.