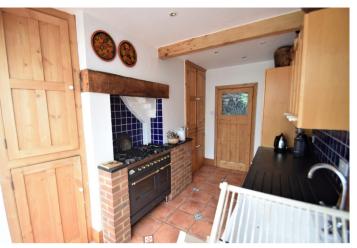

From the moment one enters the entrance hall the true character is apparent with the current vendors having painstakingly stripped all the woodwork back to its natural finish. The living room is generous in size with an original open fireplace and a door leading out and overlooking the mature landscaped rear garden. The dining room has an attractive wide bow window affording views over playing fields. The kitchen, which has been well fitted with a range cooker and a character deep butler sink, opens up into the conservatory which in turn opens out to and has a lovely outlook over the garden.