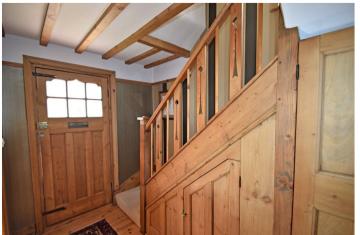

From the moment one enters the entrance hall the true character is apparent with the current vendors having painstakingly stripped all the woodwork back to its natural finish. The living room is generous in size with an original open fireplace and a door leading out and overlooking the mature landscaped rear garden. The dining room has an attractive wide bow window affording views over playing fields. The kitchen, which has been well fitted with a range cooker and a character deep butler sink, opens up into the conservatory which in turn opens out to and has a lovely outlook over the garden.