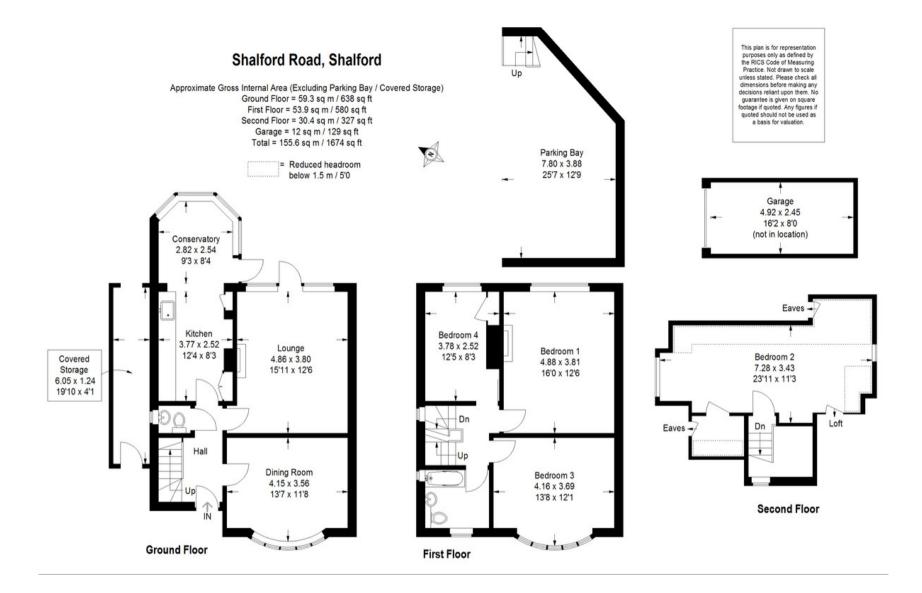

From the moment one enters the entrance hall the true character is apparent with the current vendors having painstakingly stripped all the woodwork back to its natural finish. The living room is generous in size with an original open fireplace and a door leading out and overlooking the mature landscaped rear garden. The dining room has an attractive wide bow window affording views over playing fields. The kitchen, which has been well fitted with a range cooker and a character deep butler sink, opens up into the conservatory which in turn opens out to and has a lovely outlook over the garden.

On the first floor, there are 3 bedrooms, a family bathroom and a further staircase leading up to bedroom 4 which is double aspect and enjoys lovely views to both the front and rear. The gardens are a main feature of this lovely home and we must emphasise the importance of viewing internally to appreciate the green external outlook and great privacy offered from within.