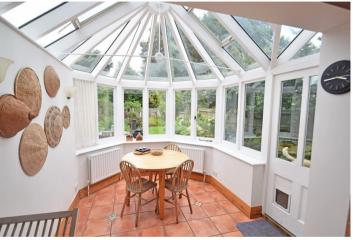

From the moment one enters the entrance hall the true character is apparent with the current vendors having painstakingly stripped all the woodwork back to its natural finish. The living room is generous in size with an original open fireplace and a door leading out and overlooking the mature landscaped rear garden. The dining room has an attractive wide bow window affording views over playing fields. The kitchen, which has been well fitted with a range cooker and a character deep butler sink, opens up into the conservatory which in turn opens out to and has a lovely outlook over the garden.