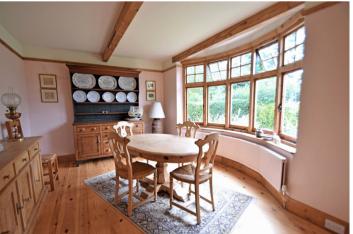

From the moment one enters the entrance hall the true character is apparent with the current vendors having painstakingly stripped all the woodwork back to its natural finish. The living room is generous in size with an original open fireplace and a door leading out and overlooking the mature landscaped rear garden. The dining room has an attractive wide bow window affording views over playing fields. The kitchen, which has been well fitted with a range cooker and a character deep butler sink, opens up into the conservatory which in turn opens out to and has a lovely outlook over the garden.