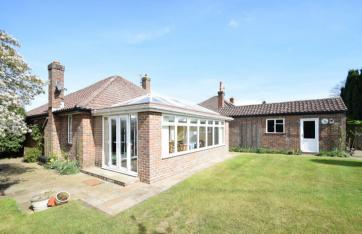

Entering the property you walk into a covered front porch and then into the hallway which leads to the large sitting room. Glass sliding doors open from the sitting room into the fabulous dining/garden room which measures approximately 21'4ft in length. This room enjoys a wonderful outlook over the charming well maintained south facing garden and has French doors leading onto a side terrace. Both the sitting room and garden room provide access to the well fitted kitchen.

The delightful landscaped gardens are a particular feature of the property. They provide a private and peaceful setting with an abundance of mature plants and trees. There is a patio area to the side of the house with a walk way to a terrace that is ideal for entertaining which enjoys the evening sun. From the front garden there is access via the driveway to the rear garden and to the garage which has an electricity source.