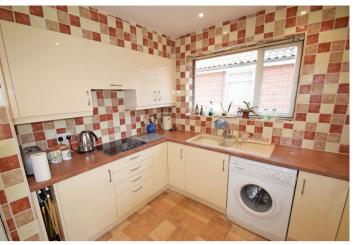

Entering the property you walk into a covered front porch and then into the hallway which leads to the large sitting room. Glass sliding doors open from the sitting room into the fabulous dining/garden room which measures approximately 21'4ft in length. This room enjoys a wonderful outlook over the charming well maintained south facing garden and has French doors leading onto a side terrace. Both the sitting room and garden room provide access to the well fitted kitchen.