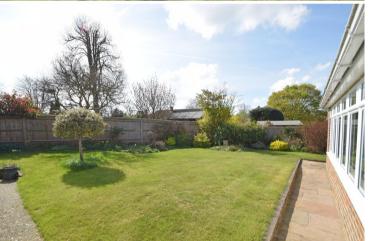

The delightful landscaped gardens are a particular feature of the property. They provide a private and peaceful setting with an abundance of mature plants and trees. There is a patio area to the side of the house with a walk way to a terrace that is ideal for entertaining which enjoys the evening sun. From the front garden there is access via the driveway to the rear garden and to the garage which has an electricity source.