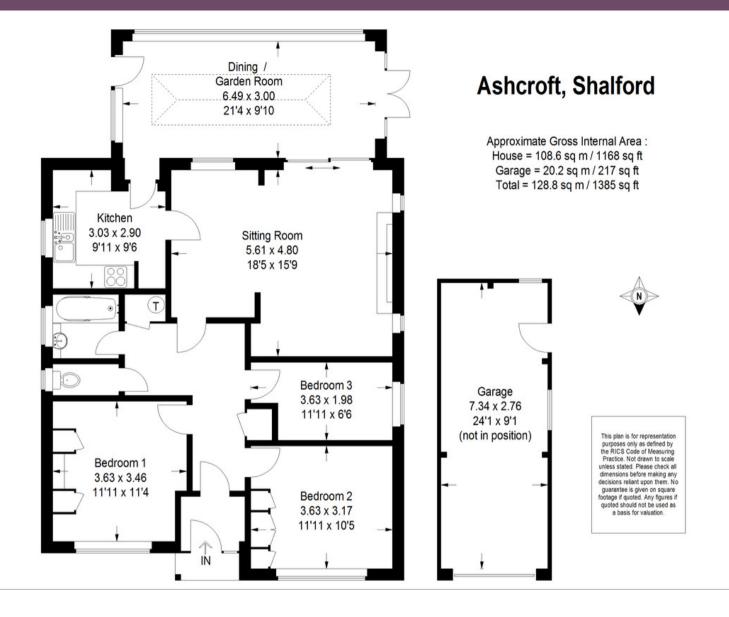

- Well presented throughout
- 3 bedrooms & 21'4ft dining/garden room
- Spacious 18'5ft x 15'9ft sitting room
- Landscaped south facing garden & garage
- Short walk to village centre & station

## **Property Description**

Approached via a private driveway with generous parking and benefitting from a detached garage, the property provides well proportioned accommodation with 3 bedrooms in addition to the spacious living accommodation.

Entering the property you walk into a covered front porch and then into the hallway which leads to the large sitting room. Glass sliding doors open from the sitting room into the fabulous dining/garden room which measures approximately 21'4ft in length. This room enjoys a wonderful outlook over the charming well maintained south facing garden and has French doors leading onto a side terrace. Both the sitting room and garden room provide access to the well fitted kitchen.

There are 3 bedrooms, two of which benefit from built in wardrobes, a family bathroom and a separate cloakroom. A number of the properties in the road have been enlarged and we believe that scope exists, subject to normal planning permission, to extend the property.

The delightful landscaped gardens are a particular feature of the property. They provide a private and peaceful setting with an abundance of mature plants and trees. There is a patio area to the side of the house with a walk way to a terrace that is ideal for entertaining which enjoys the evening sun. From the front garden there is access via the driveway to the rear garden and to the garage which has an electricity source.