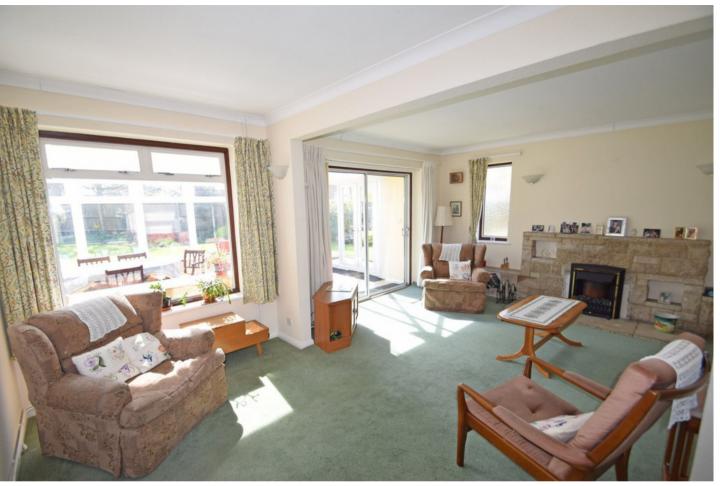

Entering the property you walk into a covered front porch and then into the hallway which leads to the large sitting room. Glass sliding doors open from the sitting room into the fabulous dining/garden room which measures approximately 21'4ft in length. This room enjoys a wonderful outlook over the charming well maintained south facing garden and has French doors leading onto a side terrace. Both the sitting room and garden room provide access to the well fitted kitchen.