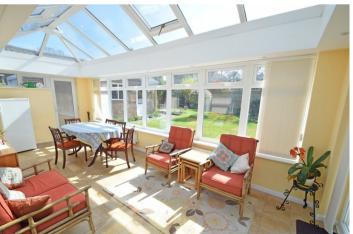

- Well presented throughout
- 3 bedrooms & 21'4ft dining/garden room
- Spacious 18'5ft x 15'9ft sitting room
- Landscaped south facing garden & garage
- Short walk to village centre & station

Entering the property you walk into a covered front porch and then into the hallway which leads to the large sitting room. Glass sliding doors open from the sitting room into the fabulous dining/garden room which measures approximately 21'4ft in length. This room enjoys a wonderful outlook over the charming well maintained south facing garden and has French doors leading onto a side terrace. Both the sitting room and garden room provide access to the well fitted kitchen.