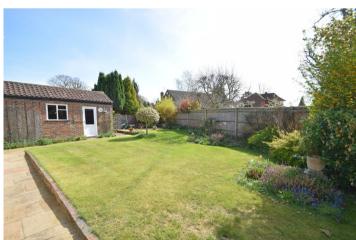

The delightful landscaped gardens are a particular feature of the property. They provide a private and peaceful setting with an abundance of mature plants and trees. There is a patio area to the side of the house with a walk way to a terrace that is ideal for entertaining which enjoys the evening sun. From the front garden there is access via the driveway to the rear garden and to the garage which has an electricity source.