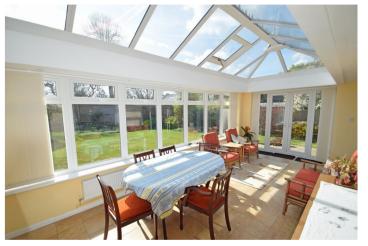

- Well presented throughout
- 3 bedrooms & 21'4ft dining/garden room
- Spacious 18'5ft x 15'9ft sitting room
- Landscaped south facing garden & garage
- Short walk to village centre & station

Entering the property you walk into a covered front porch and then into the hallway which leads to the large sitting room. Glass sliding doors open from the sitting room into the fabulous dining/garden room which measures approximately 21'4ft in length. This room enjoys a wonderful outlook over the charming well maintained south facing garden and has French doors leading onto a side terrace. Both the sitting room and garden room provide access to the well fitted kitchen.