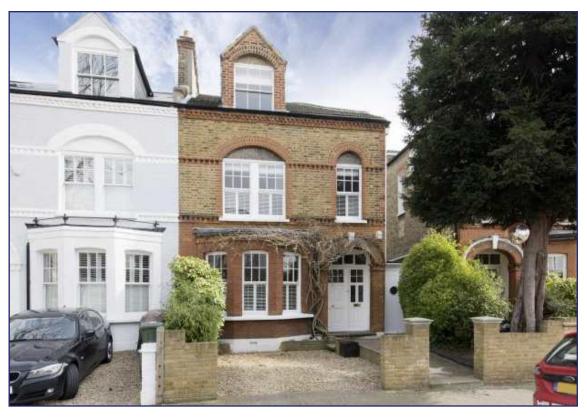

## Erpingham Road, Putney, SW15

A light and spacious five double bedroom semi-detached family home located on this highly popular residential road in Lower West Putney. The house is well presented throughout successfully combining contemporary and character features and has been sympathetically extended on the ground floor to create a spacious kitchen through to the family/dining area which overlooks and has direct access to the mature private garden. There is also the added benefit of a boot room to the side. To the front of the house there is provision of off street parking for one car. The house is in the catchment area for numerous highly regarded primary schools, and within walking distance of the open spaces of Putney Common, the beautiful River Thames embankment and the many fashionable shops and restaurants of the Lower Richmond Road.

- SEMI-DETACHED VICTORIAN HOUSE
- ENTRANCE HALLWAY
- DOUBLE RECPTION ROOM
- KITCHEN
- FAMILY/DINING ROOM
- BOOT ROOM
- DOWNSTAIRS CLOAKROOM

- FIVE DOUBLE BEDROOMS
- TWO BATHROOMS
- CELLAR
- OFF STREET PARKING
- SOUTH EASTERLY FACING GARDEN
- POPULAR LOCATION
- EPC RATING E