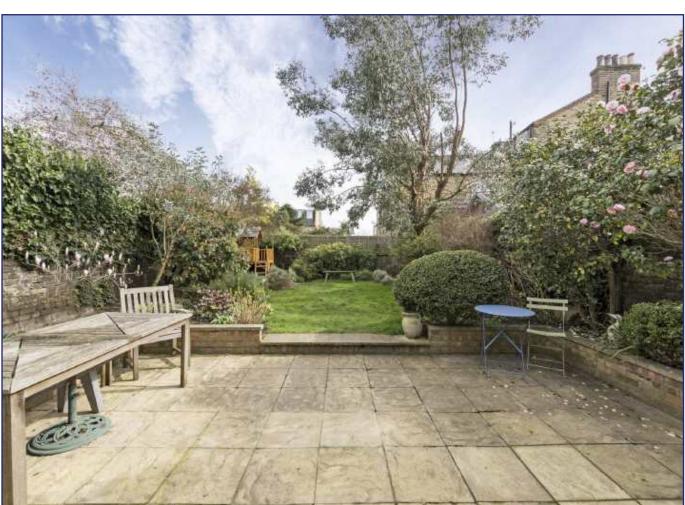

## Erpingham Road, Putney, SW15

A light and spacious five double bedroom semi-detached family home located on this highly popular residential road in Lower West Putney. The house is well presented throughout successfully combining contemporary and character features and has been sympathetically extended on the ground floor to create a spacious kitchen through to the family/dining area which overlooks and has direct access to the mature private garden. There is also the added benefit of a boot room to the side. To the front of the house there is provision of off street parking for one car. The house is in the catchment area for numerous highly regarded primary schools, and within walking distance of the open spaces of Putney Common, the beautiful River Thames embankment and the many fashionable shops and restaurants of the Lower Richmond Road.

- SEMI-DETACHED VICTORIAN HOUSE
- ENTRANCE HALLWAY
- DOUBLE RECPTION ROOM
- KITCHEN
- FAMILY/DINING ROOM
- BOOT ROOM
- DOWNSTAIRS CLOAKROOM

- FIVE DOUBLE BEDROOMS
- TWO BATHROOMS
- CELLAR
- OFF STREET PARKING
- SOUTH EASTERLY FACING GARDEN
- POPULAR LOCATION
- EPC RATING E