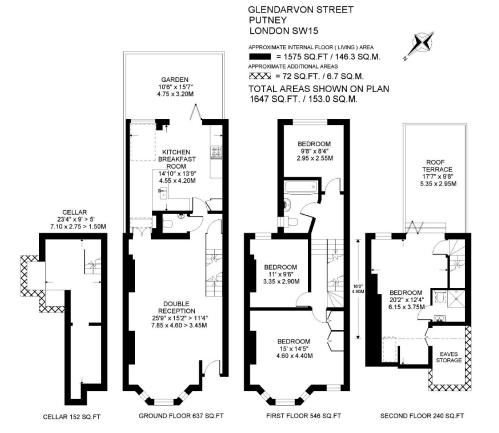

- FREEHOLD
- 1575 SQFT
- VICTORIAN
- FOUR BEDROOMS
- DOUBLE RECEPTION ROOM
- KITCHEN BREAKFAST ROOM

GUIDE PRICE

Freehold

OFT

COPYRIGHT FLOORPLAN PRODUCED FOR WARREN PUTNEY

DISCLAIMER•These particulars are intended to give a fair and substantially correct overall description for the guidance of intending purchasers and do not constitute an offer or part of a contract. Prospective purchasers and/or lessees ought to seek their own professional advice. •All descriptions, dimensions, areas, references to condition and necessary permissions for use and occupation and other details are

### The Putney Estate Agent

- GARDEN
- ROOF TERRACE WITH RIVER VIEWS
- BATHROOM
- ENSUITE SHOWER ROOM
- LARGE CELLAR
- EAVES STORAGE

warrenputney.co.uk