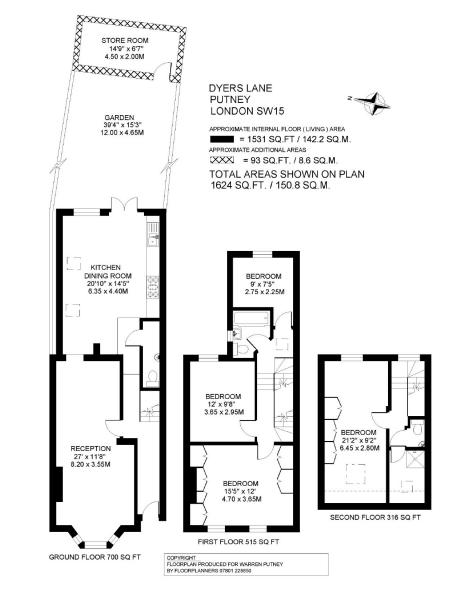

## Dyers Lane, Putney, SW15

A delightful four bedroom end of terrace Victorian family home with a 40' private rear garden. The property was extended by the current owner to meet the family needs and now offers over 1,500 SQ FT of living accommodation. Of particular note is the large double reception room as well as a very bright full width and extended kitchen/ breakfast room. Dyers Lane is located just off the Upper Richmond Road within walking distance from green open spaces of Putney Common, of transport links into Central London, local shops and the many and varied amenities of the Upper Richmond Road and Putney High Street.

## The Putney Estate Agent

- LARGE GARDEN STORE ROOM
- MASTER BEDROOM
- FAMILY BATHROOM
- THREE FURTHER BEDROOMS
- EN-SUITE

warrenputney.co.uk