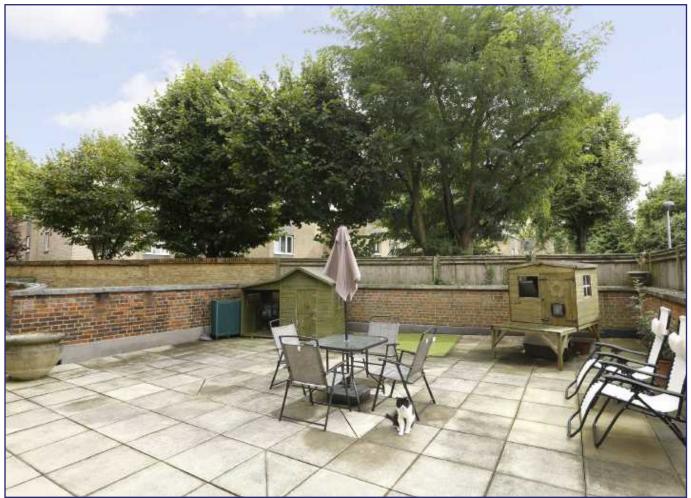

#### Percy Laurie House, 215-219 Upper Richmond Road, Putney, SW15

An exceptionally spacious and contemporary two bedroom apartment located on the ground floor of this iconic development in Central Putney. Offering over 2,400 square feet of accommodation, the expansive open kitchen/dining/reception room enjoys direct access onto a large south facing private garden - as do the two bedrooms both of which enjoy en-suite facilities. The property also comes with two secure parking spaces. Residents also enjoy a dedicated concierge service. Percy Laurie House is situated within a few hundred yards of Putney High Street with its comprehensive transport links and its many and varied amenities.

### The Putney Estate Agent

- LARGE SOUTH FACING GARDEN
- STORAGE
- TWO PARKING SPACES
- CONCIERGE SERVICE
- CONVENIENT LOCATION
- EPC RATING D

warrenputney.co.uk