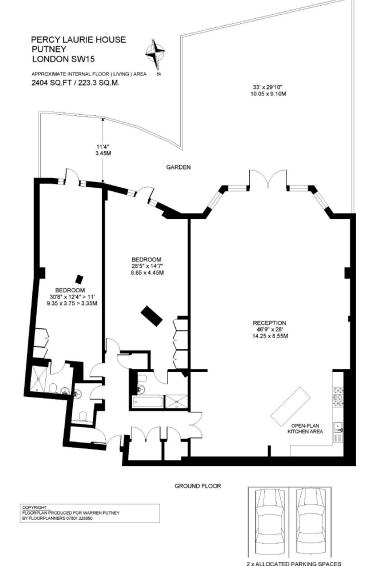

#### Percy Laurie House, 215-219 Upper Richmond Road, Putney, SW15

An exceptionally spacious and contemporary two bedroom apartment located on the ground floor of this iconic development in Central Putney. Offering over 2,400 square feet of accommodation, the expansive open kitchen/dining/reception room enjoys direct access onto a large south facing private garden - as do the two bedrooms both of which enjoy en-suite facilities. The property also comes with two secure parking spaces. Residents also enjoy a dedicated concierge service. Percy Laurie House is situated within a few hundred yards of Putney High Street with its comprehensive transport links and its many and varied amenities.

- 2,404 SQ FT
- ENTRANCE HALLWAY
- SPACIOUS OPEN PLAN KITCHEN/RECEPTION ROOM
- BEDROOM WITH EN-SUITE SHOWER ROOM
- BEDROOM WITH EN-SUITE BATHROOM
- CLOAKROOM

GUIDE PRICE

£1,295,000 Leasehold

SoleAgency

Service Charge: £7,774.32 PA Reserve Fund £1,935.00 PA Lease Length: 109 years remaining