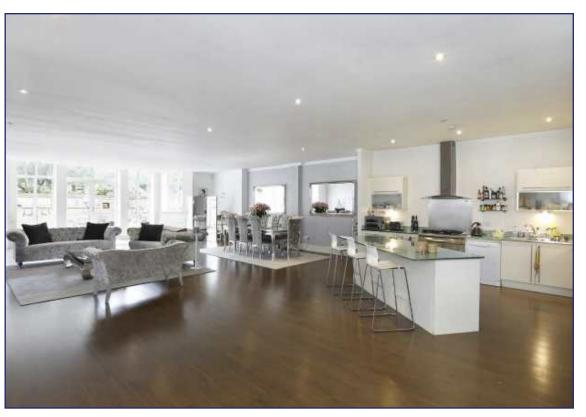

#### Percy Laurie House, 215-219 Upper Richmond Road, Putney, SW15

An exceptionally spacious and contemporary two bedroom apartment located on the ground floor of this iconic development in Central Putney. Offering over 2,400 square feet of accommodation, the expansive open kitchen/dining/reception room enjoys direct access onto a large south facing private garden - as do the two bedrooms both of which enjoy en-suite facilities. The property also comes with two secure parking spaces. Residents also enjoy a dedicated concierge service. Percy Laurie House is situated within a few hundred yards of Putney High Street with its comprehensive transport links and its many and varied amenities.

- 2,404 SQ FT
- ENTRANCE HALLWAY
- SPACIOUS OPEN PLAN KITCHEN/RECEPTION ROOM
- BEDROOM WITH EN-SUITE SHOWER ROOM
- BEDROOM WITH EN-SUITE BATHROOM
- CLOAKROOM

GUIDE PRICE

£1,295,000 Leasehold

SoleAgency

Service Charge: £7,774.32 PA Reserve Fund £1,935.00 PA Lease Length: 109 years remaining