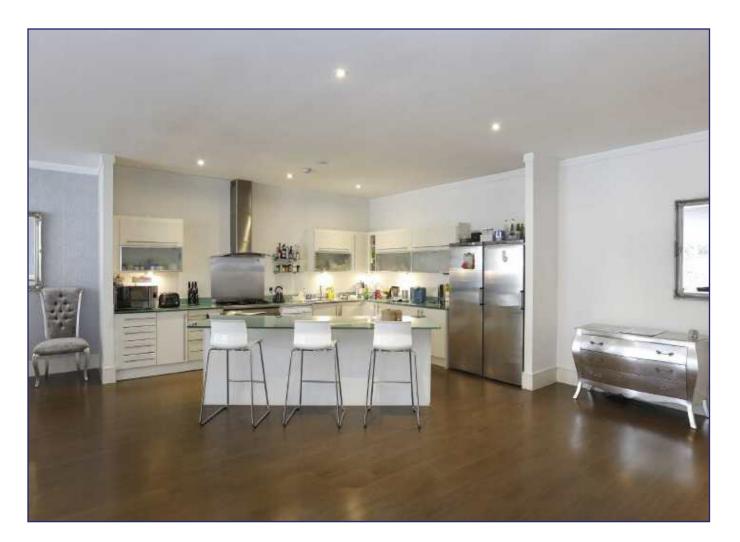

#### Percy Laurie House, 215-219 Upper Richmond Road, Putney, SW15

An exceptionally spacious and contemporary two bedroom apartment located on the ground floor of this iconic development in Central Putney. Offering over 2,400 square feet of accommodation, the expansive open kitchen/dining/reception room enjoys direct access onto a large south facing private garden - as do the two bedrooms both of which enjoy en-suite facilities. The property also comes with two secure parking spaces. Residents also enjoy a dedicated concierge service. Percy Laurie House is situated within a few hundred yards of Putney High Street with its comprehensive transport links and its many and varied amenities.

- 2,404 SQ FT
- ENTRANCE HALLWAY
- SPACIOUS OPEN PLAN KITCHEN/RECEPTION ROOM
- BEDROOM WITH EN-SUITE SHOWER ROOM
- BEDROOM WITH EN-SUITE BATHROOM
- CLOAKROOM

GUIDE PRICE

£1,295,000 Leasehold

SoleAgency

Service Charge: £7,774.32 PA Reserve Fund £1,935.00 PA Lease Length: 109 years remaining