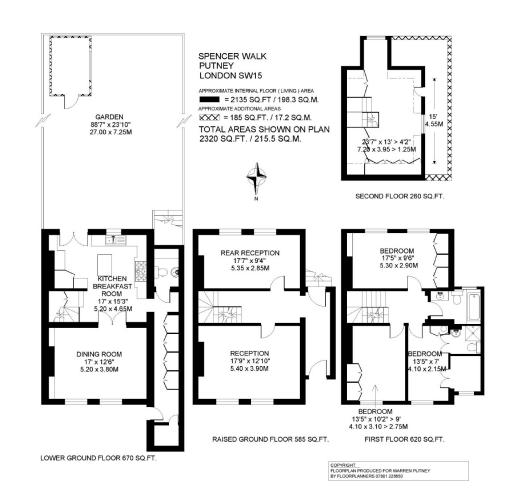

- ENTRANCE HALLWAY
- FRONT RECEPTION
- REAR RECEPTION
- KITCHEN/BREAKFAST ROOM
- DINING ROOM
- DOWNSTAIRS CLOAKROOM

### The Putney Estate Agent

- THREE BEDROOMS
- FURTHER BEDROOM WITH ENSUITE
- FAMILY BATHROOM
- 89 FOOT SOUTH FACING GARDEN
- PRESTIGIOUS LOCATION
- EPC RATING

warrenputney.co.uk