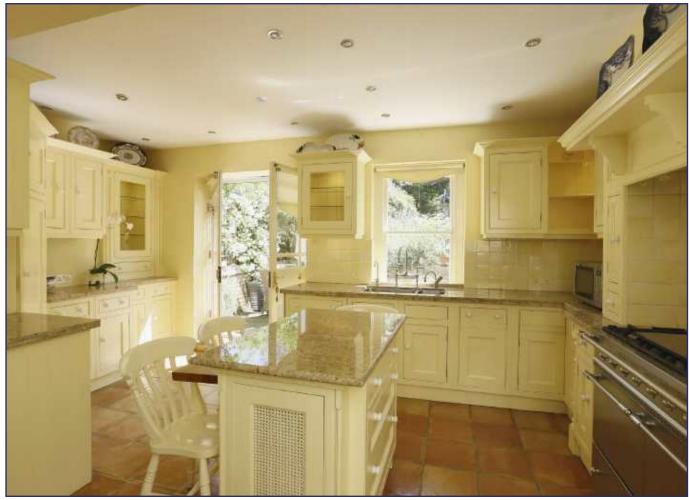

- ENTRANCE HALLWAY
- FRONT RECEPTION
- REAR RECEPTION
- KITCHEN/BREAKFAST ROOM
- DINING ROOM
- DOWNSTAIRS CLOAKROOM