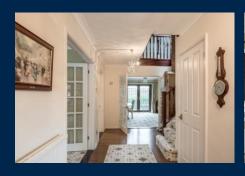

#### **HALLWAY**

Stairs to first floor landing, radiator, understairs storage cupboard, doors leading to:-

# **STAIRS**

Leading to:-

#### FIRST FLOOR LANDING

Front aspect double glazed velux window, radiator, loft access above, doors leading to:-