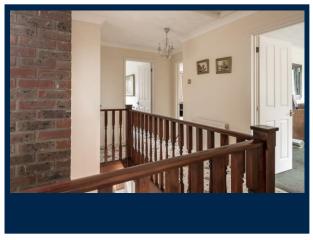

#### FIRST FLOOR LANDING

Front aspect double glazed velux window, radiator, loft access above, doors leading to:-