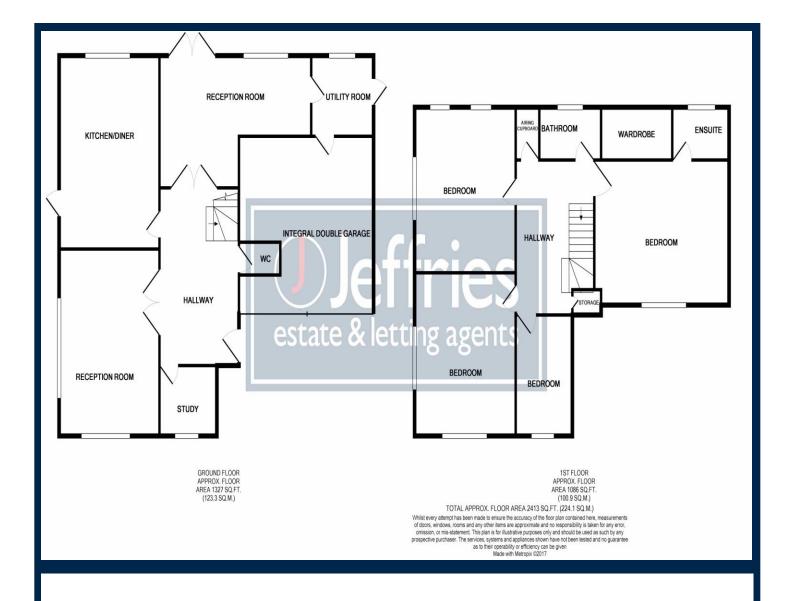

#### **HALLWAY**

Stairs to first floor landing, radiator, understairs storage cupboard, doors leading to:-

#### **RECEPTION ROOM**

17' 11" x 13' 08" (5.46m x 4.17m) Front and side aspect double glazed windows, radiator, gas fire with brick surround

# KITCHEN/DINER

18' 07" x 13' 07" (5.66m x 4.14m) Rear and side aspect double glazed windows, range of wall and base units, integral oven, gas hob with extractor hood over, integral dishwasher and fridge freezer, doors leading to garden.

# **RECEPTION ROOM**

20' 09" x 12' 08" (6.32mx 3.86m) Rear aspect double glazed windows and doors leading to garden, two radiators, door leading to:-

# STUDY

 $7' \cdot 10'' \times 6' \cdot 09'' \cdot (2.39 \text{m} \times 2.06 \text{m})$  Front aspect double glazed window with radiator under.

# **UTILITY ROOM**

8' 06" x 7' 09" (2.59m x 2.36m) Rear aspect double glazed window, plumbing for washing machine, space for additional appliances, radiator, doors leading to garden, door leading to:-

# **DOWNSTAIRS WC**

5' 08" x 3' 02" (1.73m x 0.97m) Front aspect double glazed window, low level WC, hand wash basin, radiator.

#### **BEDROOM**

17' 05" x 13' 11" (5.31m x 4.24m) Front aspect double glazed window with radiator under, built in cupboard space, door leading to:-

#### ENSUITI

7' 09" x 5' 01" (2.36m x 1.55m) Rear aspect double glazed window, heated towel rail, shower cubicle, low level WC, hand wash basin.

# **BEDROOM**

15' 11" x 13' 08" (4.85m x 4.17m) Side aspect double glazed window, rear aspect double glazed velux window, two radiators, built in wardrobe space.

# BEDROOM

 $15'\,08''\,x\,13'\,08''$  (4.78mx 4.17m) Front and side aspect double glazed window, radiator, built in wardrobe space.

# REDROOM

11' 07" x 7' 10" (3.53m x 2.39m) Front aspect double alazed window with radiator under.

# BATHROOM

Rear aspect double glazed window, sunken bath with mains shower over, low level WC, hand wash basin, heated towel rail.

# INTEGRAL DOUBLE GARAGE

18' 04" x 17' 01" (5.59m x 5.21m) Two electric up and over doors, power and lighting.