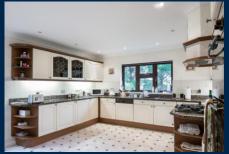

# KITCHEN/DINER

18' 07" x 13' 07" (5.66m x 4.14m) Rear and side aspect double glazed windows, range of wall and base units, integral oven, gas hob with extractor hood over, integral dishwasher and fridge freezer, doors leading to garden.