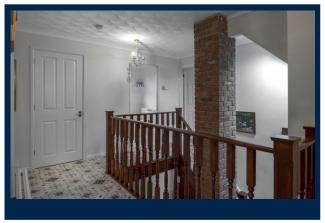

#### FIRST FLOOR LANDING

Front aspect double glazed velux window, radiator, loft access above, doors leading to:-