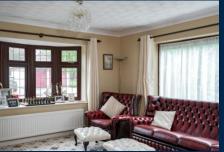

#### **RECEPTION ROOM**

17' 11" x 13' 08" (5.46m x 4.17m) Front and side aspect double glazed windows, radiator, gas fire with brick surround

# **RECEPTION ROOM**

20' 09" x 12' 08" (6.32mx 3.86m) Rear aspect double glazed windows and doors leading to garden, two radiators, door leading to:-