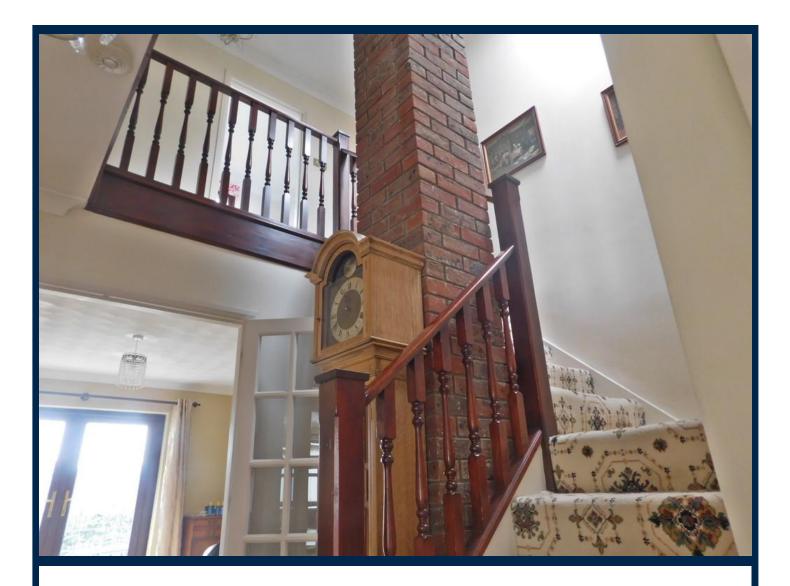

#### **HALLWAY**

Stairs to first floor landing, radiator, understairs storage cupboard, doors leading to:-

# **STAIRS**

Leading to:-

#### FIRST FLOOR LANDING

Front aspect double glazed velux window, radiator, loft access above, doors leading to:-