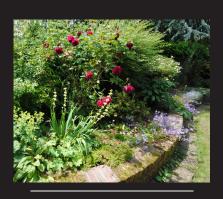

#### **REAR GARDEN**

Mainly laid to lawn, terraced area, well stocked flower bed borders with mature roses and a variety of shrubs and small trees.