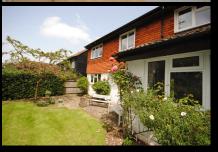

#### **REAR GARDEN**

Mainly laid to lawn, terraced area, well stocked flower bed borders with mature roses and a variety of shrubs and small trees.

#### **FRONT GARDEN**

Lawn, driveway for several cars, flower bed borders, double garage with electric door and power and lighting.