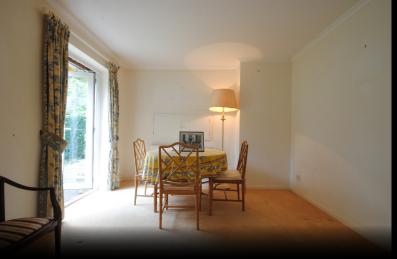

#### LIVING ROOM

Rear aspect double glazed windows and doors to rear terrace, radiators, coving.