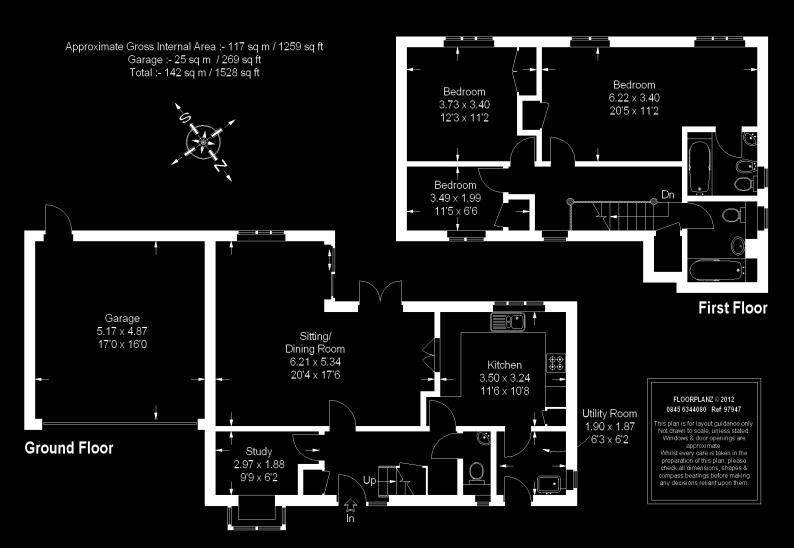

## **FLOORPLAN**

"Built in the early 1980's, overlooking an attractive green.."