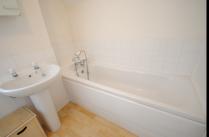

#### **BATHROOM**

Side aspect double glazed window, low level wc, pedestal wash hand basin, bath with mixer taps and shower attachment, radiator.