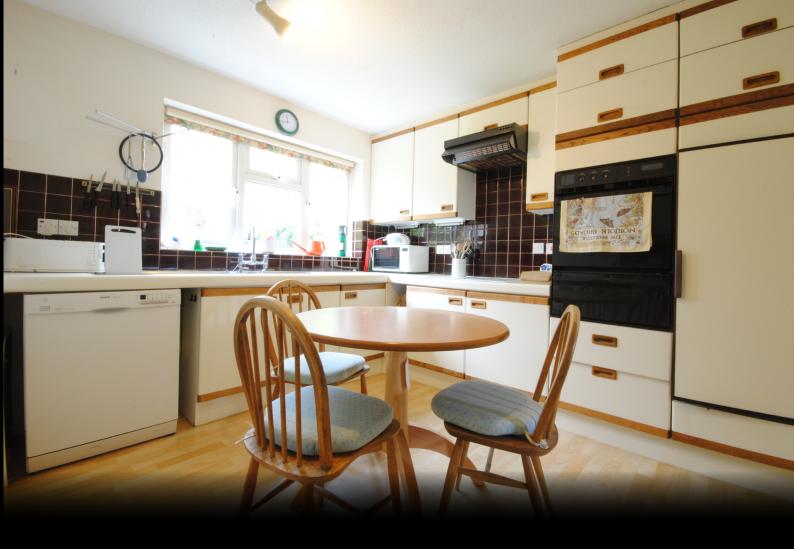

#### **KITCHEN**

Rear aspect double glazed window, fitted wall and base units with surfaces above, tiled splash backs, single drainer stainless steel inset double sink with mixer tap, double oven, hob, extractor fan, dishwasher, radiator.