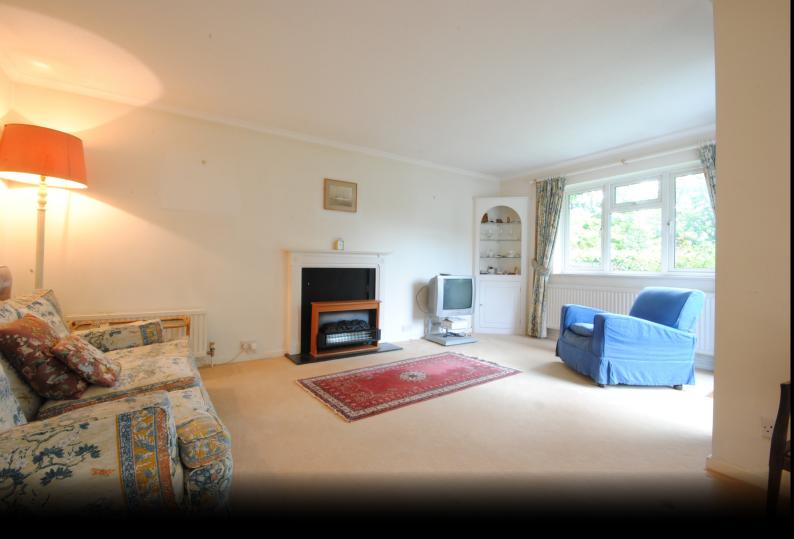

#### LIVING ROOM

Rear aspect double glazed windows and doors to rear terrace, radiators, coving.