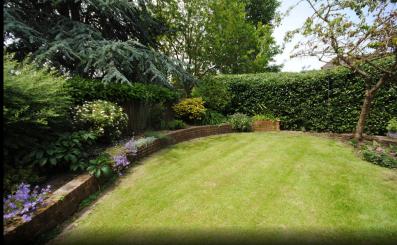

#### **REAR GARDEN**

Mainly laid to lawn, terraced area, well stocked flower bed borders with mature roses and a variety of shrubs and small trees.